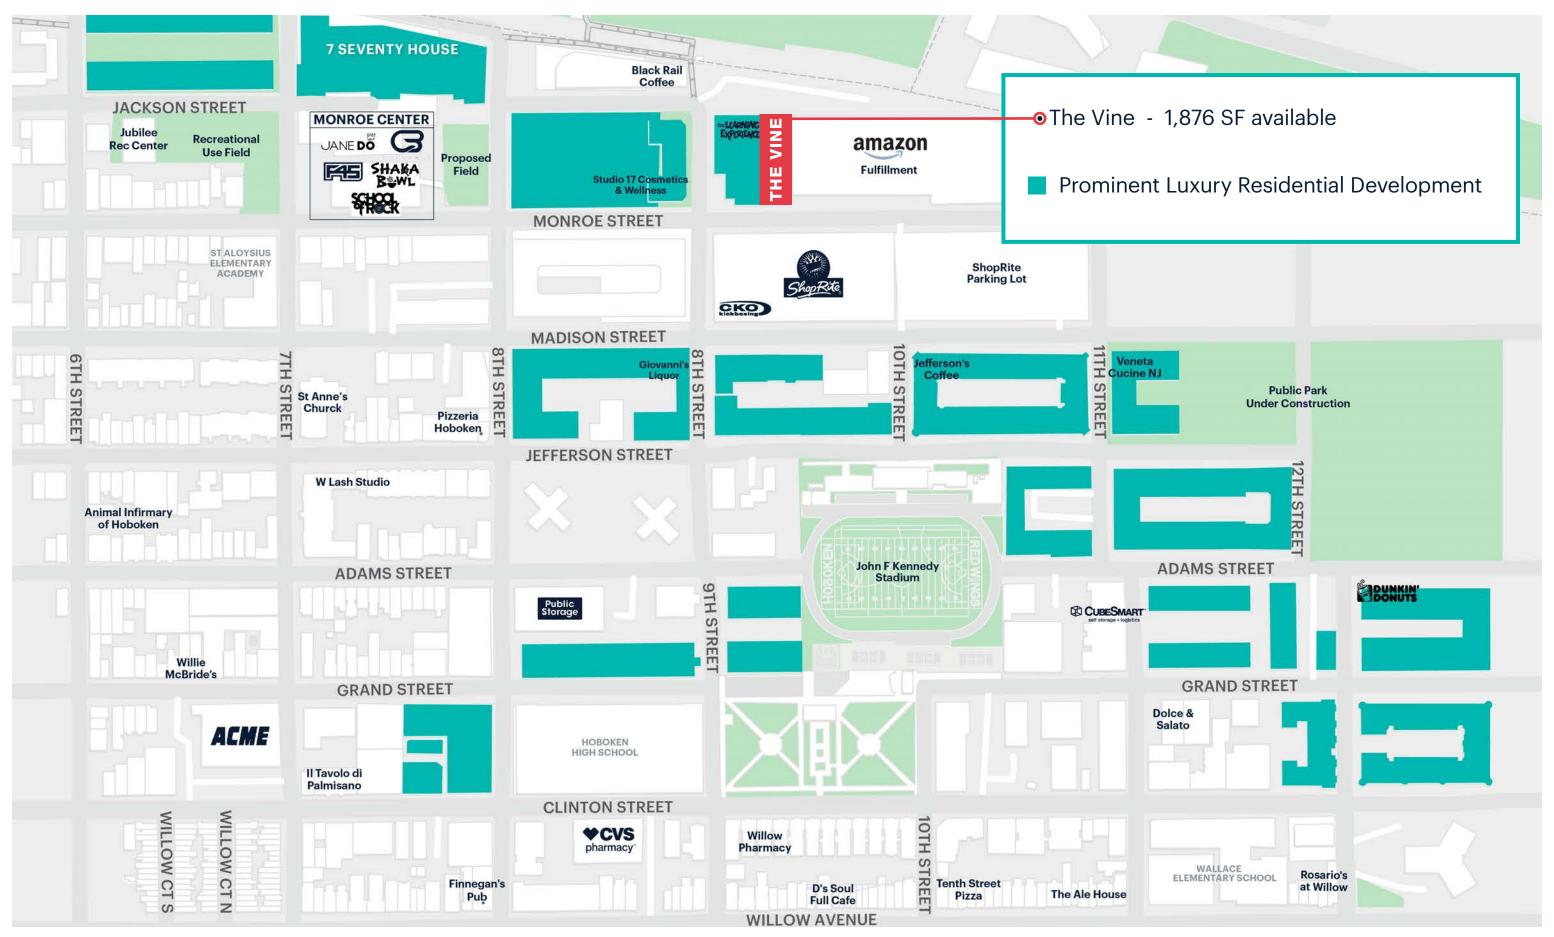

#### NEIGHBORS

noprite, Smart Start Academy, CKO Kickboxing, Black ail Coffee, Amazon

#### COMMENTS

Ground floor retail at The Vine - 135 luxury residential units above the Premises; dog friendly

Close in proximity to ShopRite and Amazon

9th St | Congress St NJ Transit Station (21,736 monthly passes used at this station)

#### SURROUNDING RESIDENTIAL

Juliana - 128 Residential Units 800 Jackson Street - 113 Residential Units 601 9th Street - 20 Residential Units Avalon Hoboken - 217 Residential Units 7Seventy House - 424 Residential Units 1000 Jefferson - 220 Residential Units The Atisan - 59 Residential Units The Huntington - 187 Residential Units

## **STREET MAP**