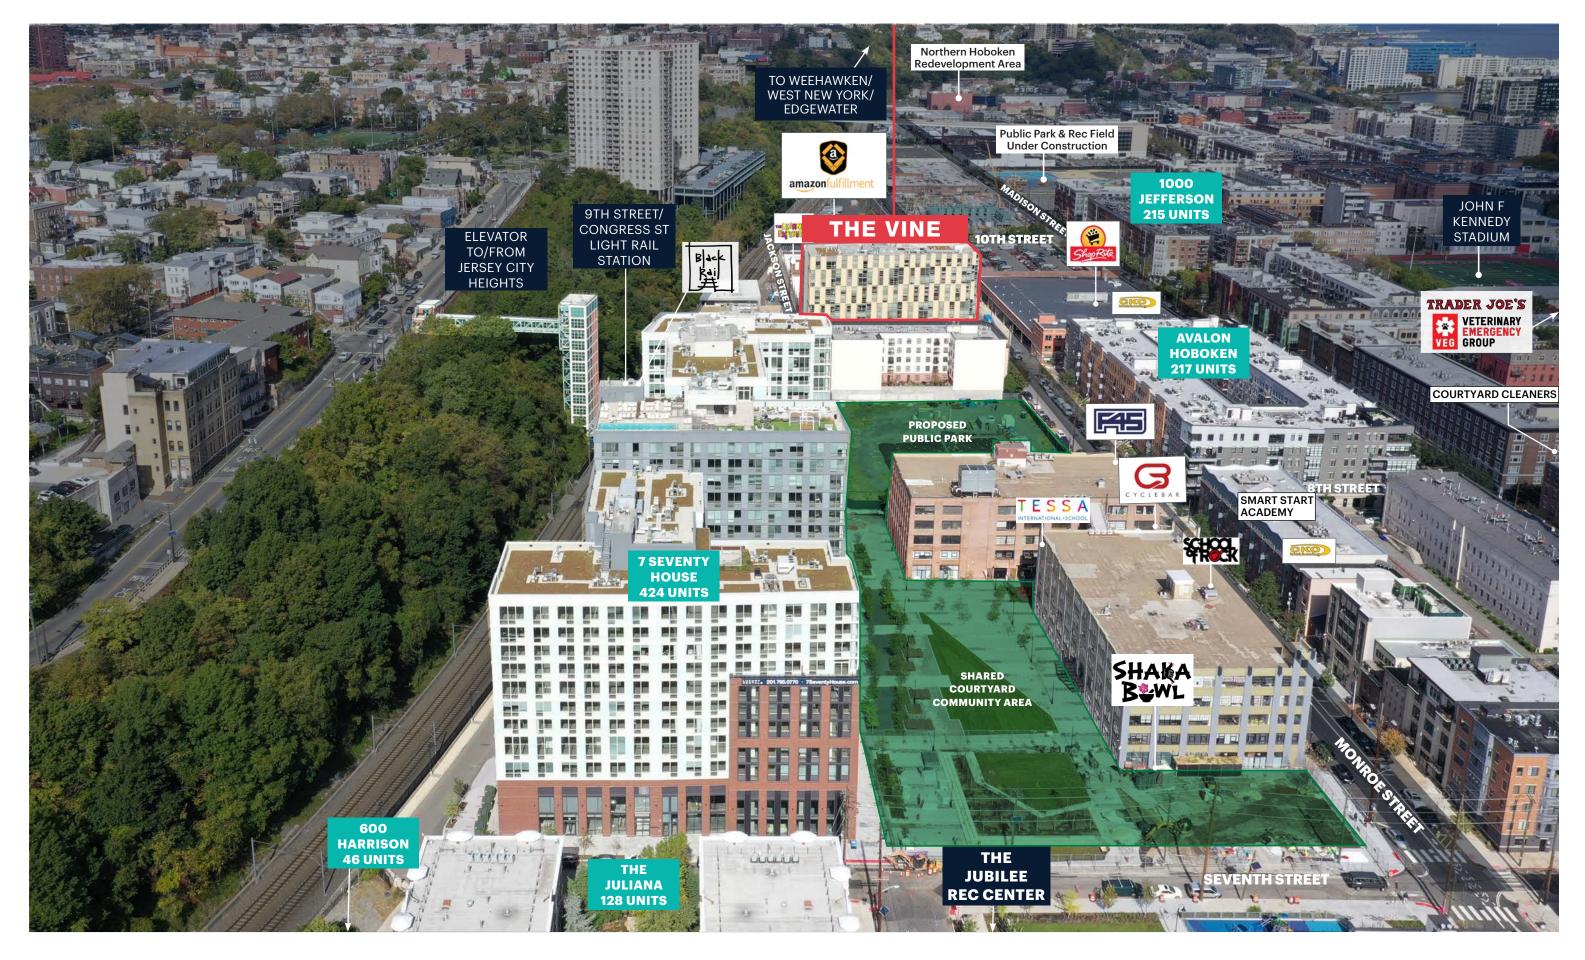

#### NEIGHBORS

noprite, Smart Start Academy, CKO Kickboxing, Black ail Coffee, Amazon

#### COMMENTS

Ground floor retail at The Vine - 135 luxury residential units above the Premises; dog friendly

Close in proximity to ShopRite and Amazon

9th St | Congress St NJ Transit Station (21,736 monthly passes used at this station)

#### SURROUNDING RESIDENTIAL

Juliana - 128 Residential Units 800 Jackson Street - 113 Residential Units 601 9th Street - 20 Residential Units Avalon Hoboken - 217 Residential Units 7Seventy House - 424 Residential Units 1000 Jefferson - 220 Residential Units The Atisan - 59 Residential Units The Huntington - 187 Residential Units

#### **LOW LEVEL AERIAL**