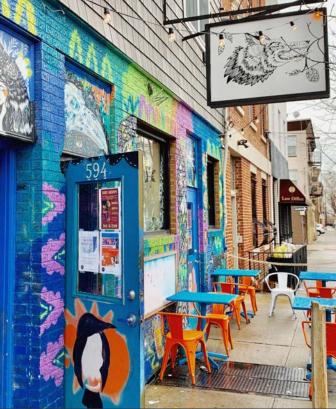

E

E

E

900 MONROE STREET HOBOKEN | NEW JERSEY

**RETAIL/MEDICAL SPACE** 

#### COMMENTS

Ground floor retail at The Vine - 135 luxury residential units above the Premises; dog friendly

Close in proximity to ShopRite and Amazon

9th St | Congress St NJ Transit Station (21,736 monthly passes used at this station)