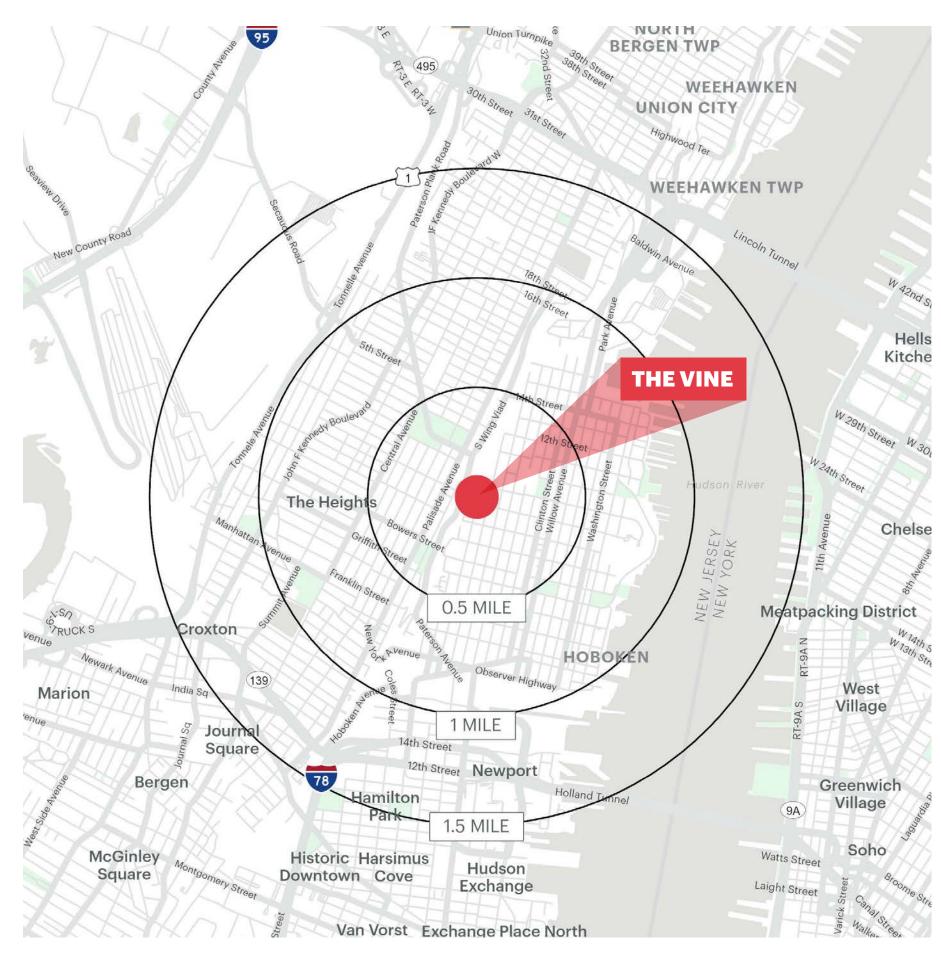

### **DEMOGRAPHICS**

#### .5 MILE RADIUS

**POPULATION** 34,510 **HOUSEHOLDS** 15,886 **MEDIAN AGE** 33.6 **COLLEGE GRADUATES** (Bachelor's +) 11,061 - 43%

**1 MILE RADIUS** POPULATION 123,081 **HOUSEHOLDS** 52,087 **MEDIAN AGE** 34.3 **COLLEGE GRADUATES** (Bachelor's +) 33,852 - 38%

W30

**1.5 MILE RADIUS POPULATION** 183,731 HOUSEHOLDS 76,008 **MEDIAN AGE** 34.8 **COLLEGE GRADUATES** (Bachelor's +) 46,368 - 35%

\*2021 estimates

**TOTAL BUSINESSES** 714 **TOTAL EMPLOYEES** 15,792 **AVERAGE HOUSEHOLD INCOME** \$161,826

**TOTAL BUSINESSES** 3,310 **TOTAL EMPLOYEES** 60,466 **AVERAGE HOUSEHOLD INCOME** \$151,614

**TOTAL BUSINESSES** 4,845 **TOTAL EMPLOYEES** 96,604 **AVERAGE HOUSEHOLD INCOME** \$142,976