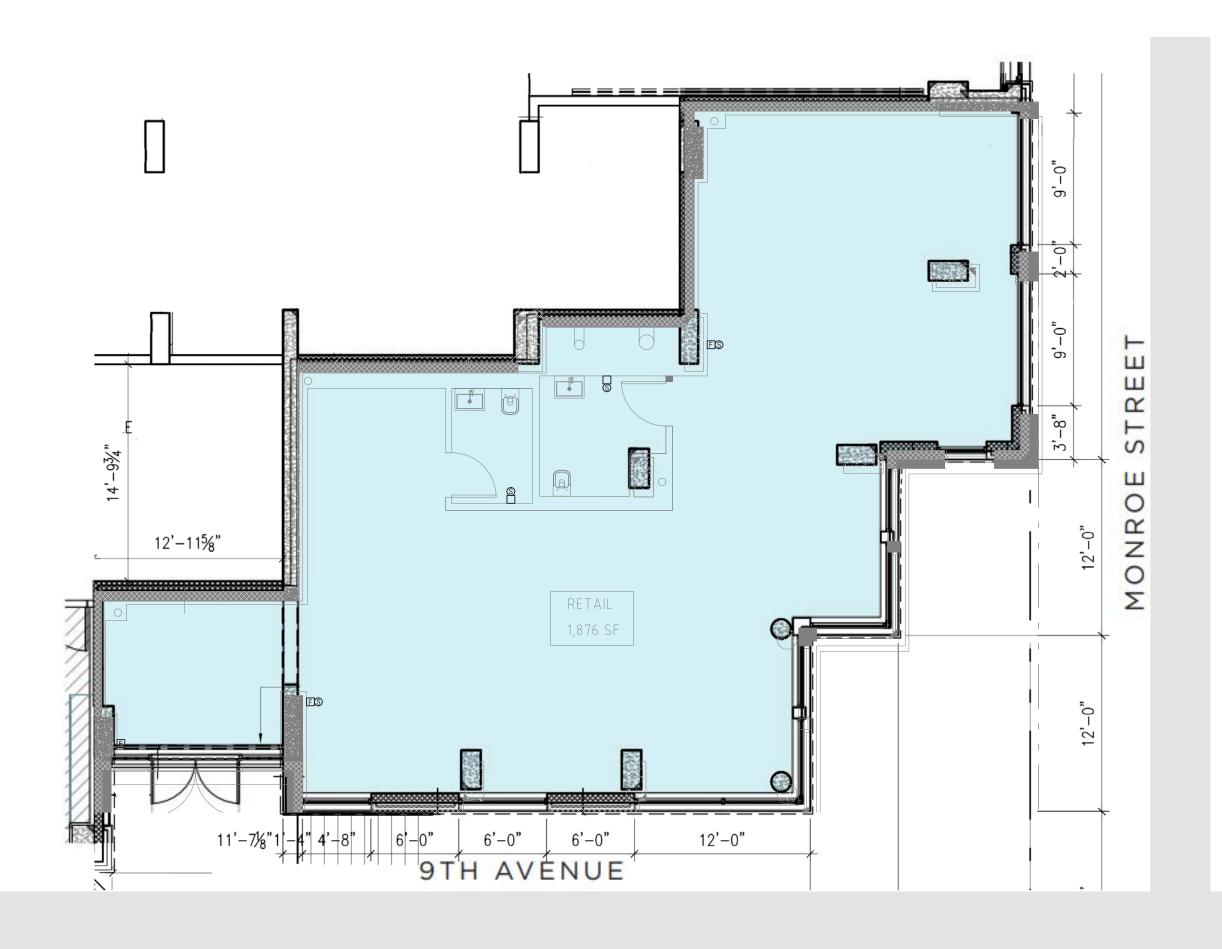

## SIZE

1,876 SF

**ASKING RENT** Upon Request

CAM \$12 PSF (est.

**AVAILABLE** Immediate

**CO-TENANTS** The Learning Experienc

## **FLOOR PLAN**

1,876 SF AVAILABLE