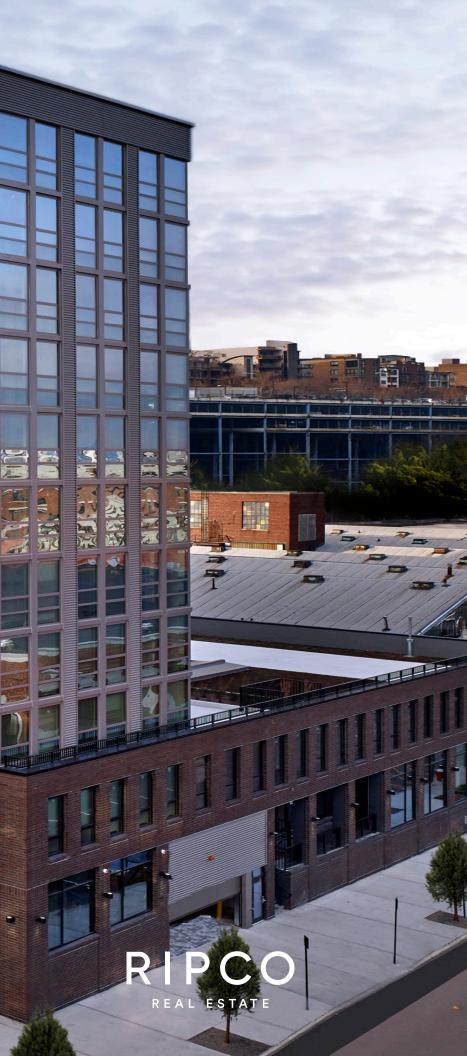

E

E

E

900 MONROE STREET HOBOKEN | NEW JERSEY

**RETAIL/MEDICAL SPACE** 

#### COMMENTS

Ground floor retail at The Vine - 135 luxury residential units above the Premises; dog friendly

Close in proximity to ShopRite and Amazon

9th St | Congress St NJ Transit Station (21,736 monthly passes used at this station)