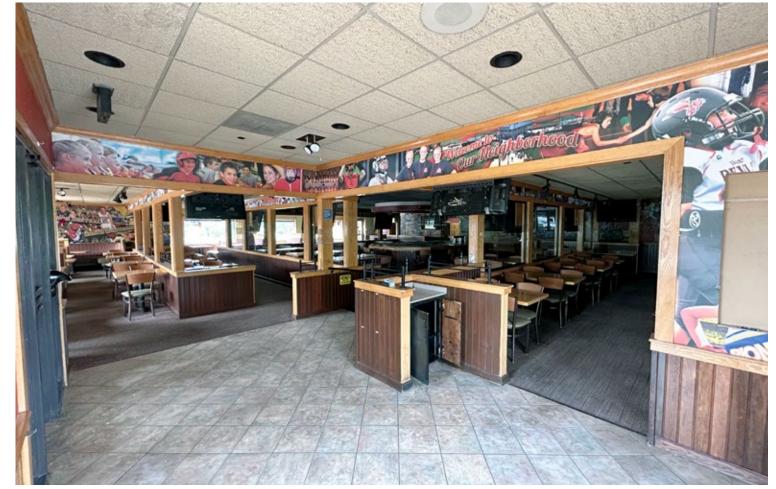

## **RETAIL SPACE**

# FLEMINGTON, NJ

244 Route 202

#### SIZE

5,400 SF - Former Applebee's

#### **ASKING RENT**

**Upon Request** 

#### **NEIGHBORS**

ShopRite, Home Depot, Burlington, Harbor Freight, Aldi, HomeGoods, Marshalls, Chick-Fil-A, McDonalds, Chipotle, Starbucks, CVS

#### **COMMENTS**

Turnkey restaurant opportunity

Regional retail corridor with strong co-tenancy

Affluent marketplace - \$157k average HH income w/in a 5 mile radius

47,342 VPD on Route 202

75 Parking spaces

# **CONTACT EXCLUSIVE AGENTS**

#### **MATT GRUNDY**

mgrundy@ripconj.com 201.777.2296

#### **JEFFREY HOWARD**

jhoward@ripcony.com 516.933.8880



# **MID LEVEL MARKET AERIAL**



# **OBLIQUE AERIAL**



# **PHOTOS**









## **FLOOR PLAN**



32 128 4 24 50 180 BAR SEATS:

TOTAL SEATS: 198

NOTE ALL FURNITURE, EQUIPMENT, AND FIXTURES REFERENCED ON THIS DRAWING ARE FOR REFERENCE ONLY AND ARE NOT A PART OF THE GENERAL CONTRACT

> F-# REFERS TO DWNERS FURNITURE PLANS (N.I.C.)

## **POPULATION DRIVE TIMES**



**10 MINUTE DRIVE TIME** 

**POPULATION** 

29,377

**HOUSEHOLDS** 

11,161

**MEDIAN AGE** 

43.5

**COLLEGE GRADUATES** (Bachelor's +)

60.0%

**TOTAL BUSINESSES** 

1,672

**TOTAL EMPLOYEES** 

19,116

**AVERAGE HOUSEHOLD INCOME** 

\$160,833

**15 MINUTE DRIVE TIME** 

**POPULATION** 

52,896

**HOUSEHOLDS** 

19,958

**MEDIAN AGE** 

45.1

**COLLEGE GRADUATES** (Bachelor's +)

61.0%

**TOTAL BUSINESSES** 

2,443

**TOTAL EMPLOYEES** 

27,084

**AVERAGE HOUSEHOLD INCOME** 

\$179,300

## **DEMOGRA