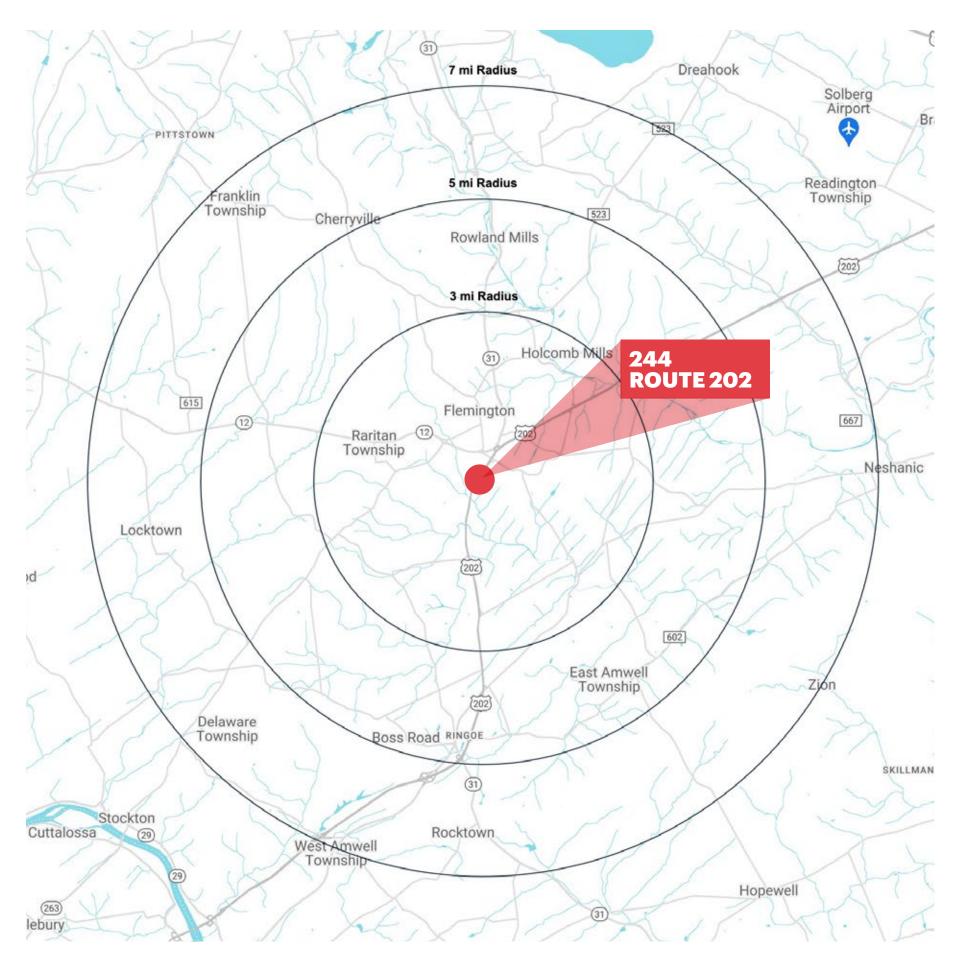

## **DEMOGRAPHICS**

**3 MILE RADIUS** 

POPULATION TOTAL BUSINESSES

24,347 1,601

HOUSEHOLDS TOTAL EMPLOYEES

9,254 16,784

MEDIAN AGE AVERAGE HOUSEHOLD INCOME

43.1 \$154,897

**COLLEGE GRADUATES** (Bachelor's +)

57.0%

**5 MILE RADIUS** 

POPULATION TOTAL BUSINESSES

36,214 1,989

HOUSEHOLDS TOTAL EMPLOYEES

13,595 20,900

MEDIAN AGE AVERAGE HOUSEHOLD INCOME

\$165,330

**COLLEGE GRADUATES (Bachelor's +)** 

57.0%

44.4

**7 MILE RADIUS** 

POPULATION TOTAL BUSINESSES

49,077 2,373

HOUSEHOLDS TOTAL EMPLOYEES

18,268 25,025

MEDIAN AGE AVERAGE HOUSEHOLD INCOME

\$177,060

**COLLEGE GRADUATES** (Bachelor's +)

57.0%

45.5

\*2023 estimates