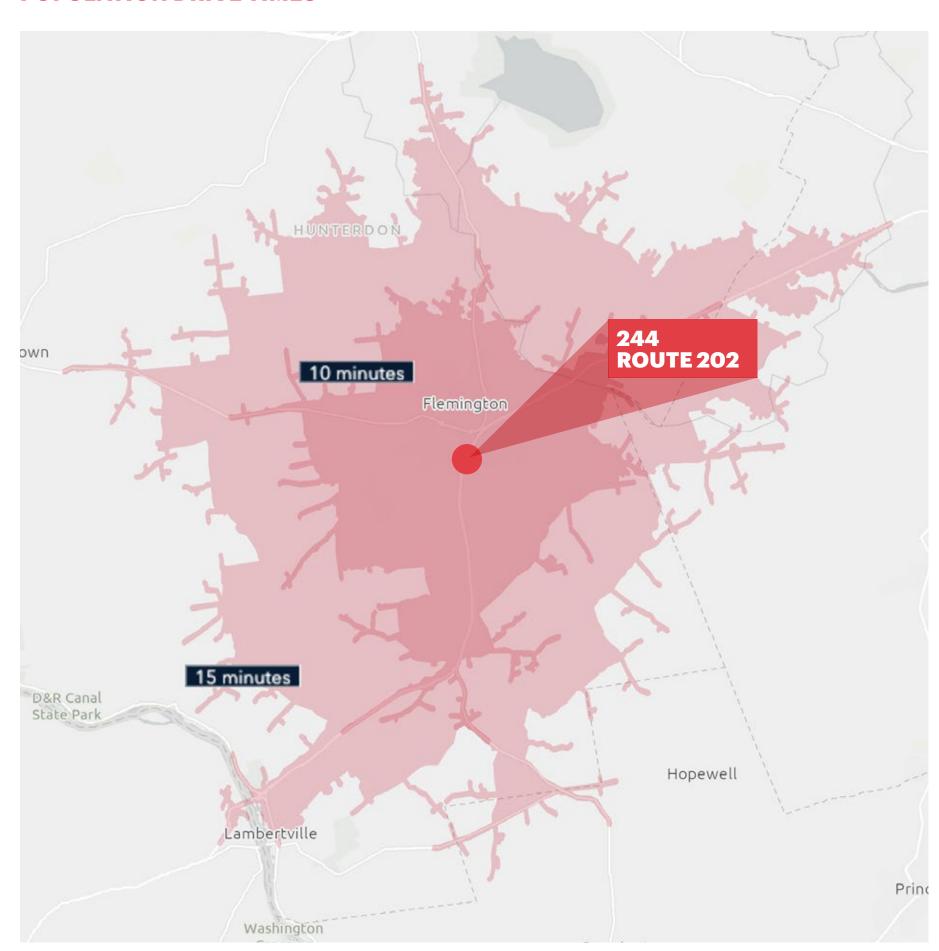

## **POPULATION DRIVE TIMES**

**10 MINUTE DRIVE TIME** 

**POPULATION** 

29,377

**HOUSEHOLDS** 

11,161

**MEDIAN AGE** 

43.5

**COLLEGE GRADUATES** (Bachelor's +)

60.0%

**TOTAL BUSINESSES** 

1,672

**TOTAL EMPLOYEES** 

19,116

**AVERAGE HOUSEHOLD INCOME** 

\$160,833

**15 MINUTE DRIVE TIME** 

**POPULATION** 

52,896

**HOUSEHOLDS** 

19,958

**MEDIAN AGE** 

45.1

**COLLEGE GRADUATES** (Bachelor's +)

61.0%

**TOTAL BUSINESSES** 

2,443

**TOTAL EMPLOYEES** 

27,084

**AVERAGE HOUSEHOLD INCOME** 

\$179,300