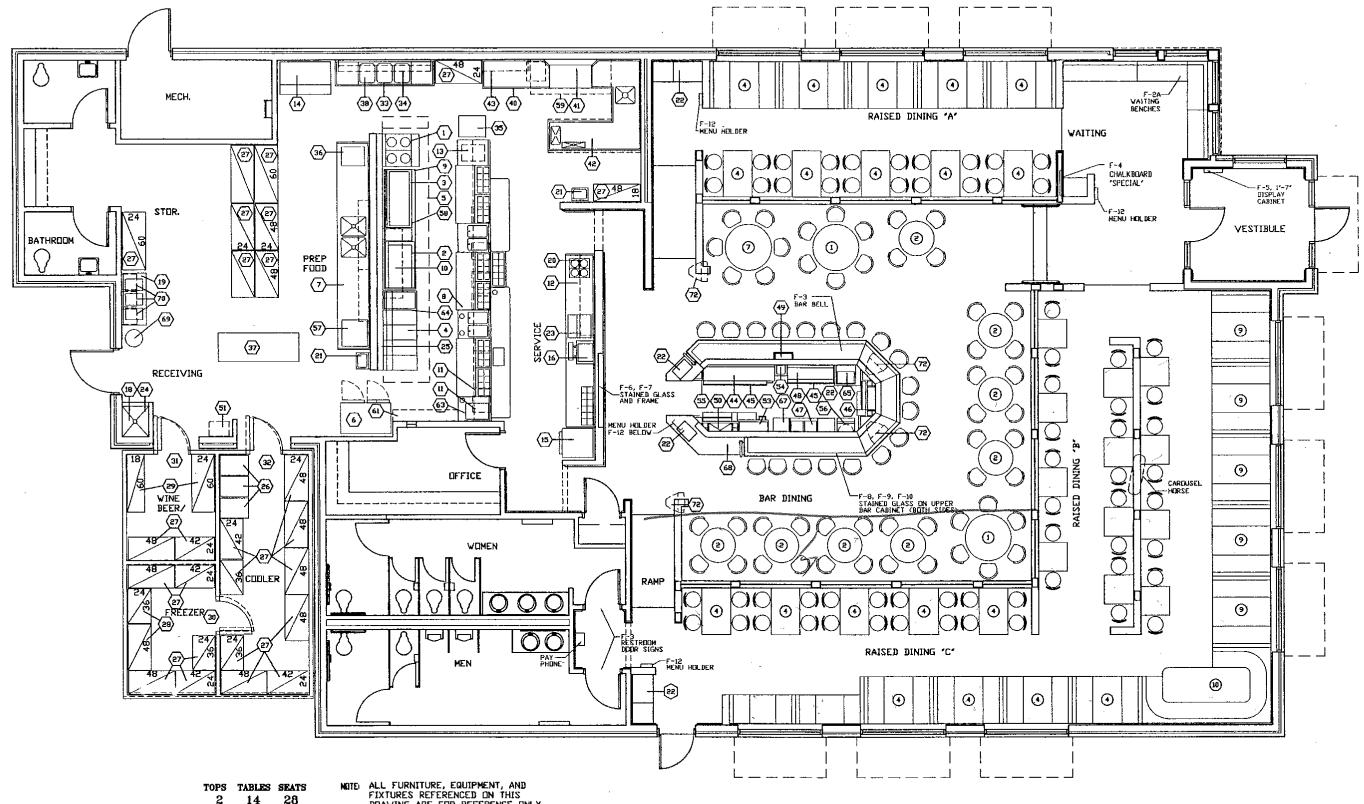

## **FLOOR PLAN**

32 128 4 24 50 180 BAR SEATS:

TOTAL SEATS: 198

NOTE ALL FURNITURE, EQUIPMENT, AND FIXTURES REFERENCED ON THIS DRAWING ARE FOR REFERENCE ONLY AND ARE NOT A PART OF THE GENERAL CONTRACT

> F-# REFERS TO DWNERS FURNITURE PLANS (N.I.C.)