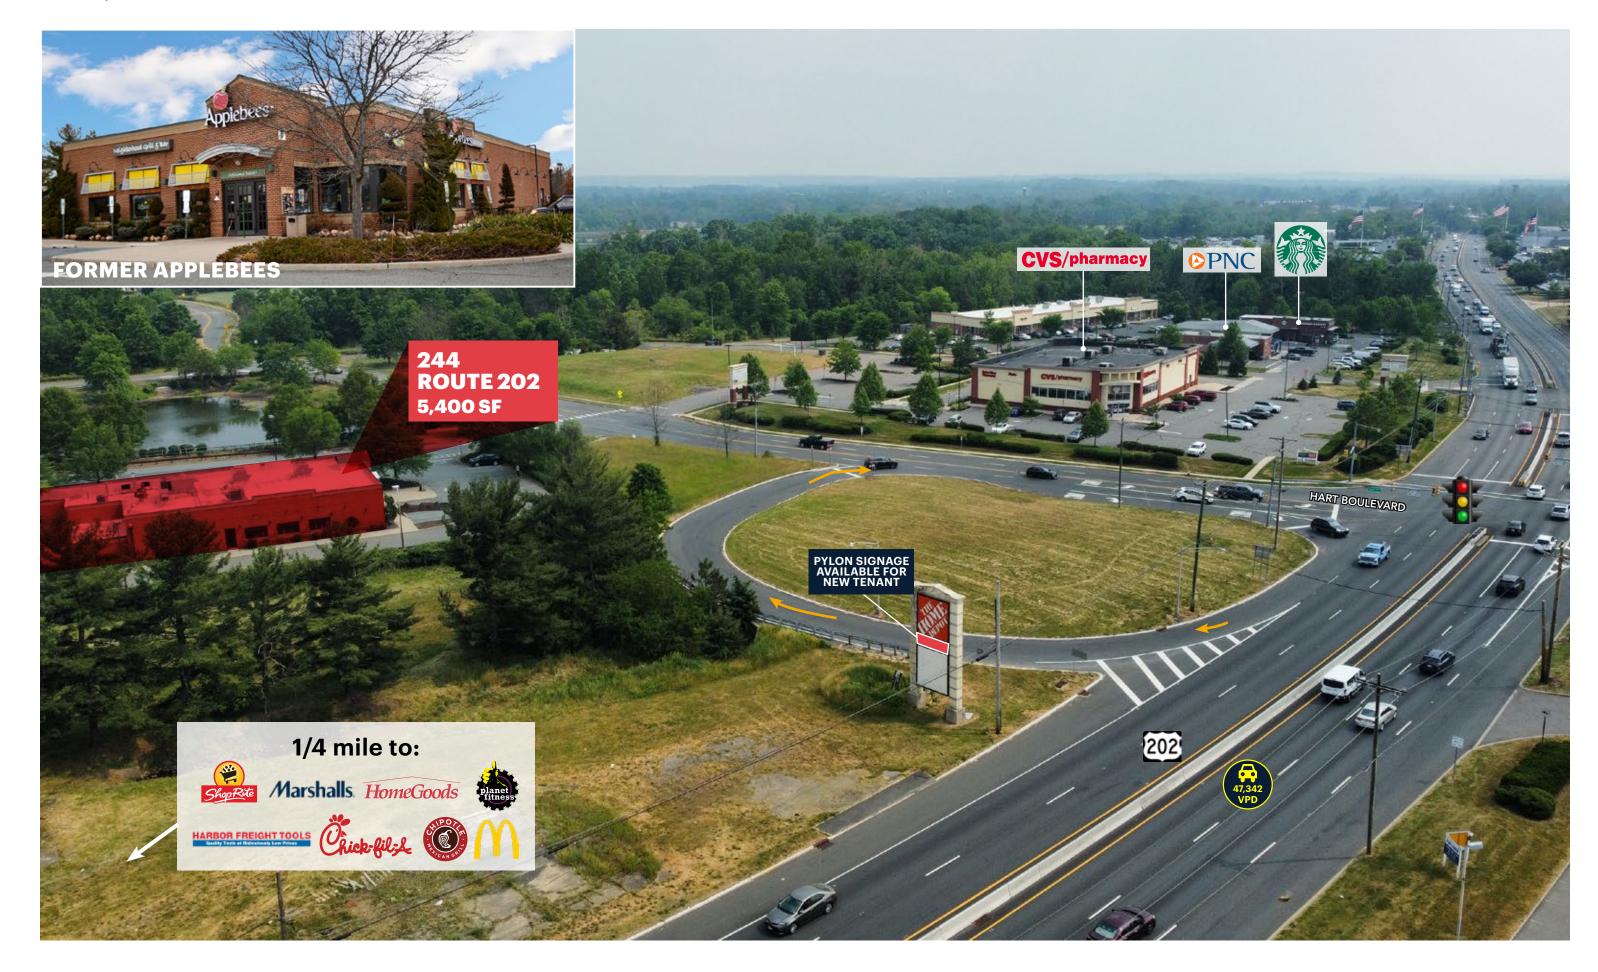

#### SIZE

5,400 SF - Former Applebee's

#### **NEIGHBORS**

ShopRite, Home Depot, Burlington, Harbor Freight, Aldi, HomeGoods, Marshalls, Chick-Fil-A, McDonalds, Chipotle, Starbucks, CVS

#### **COMMENTS**

Turnkey restaurant opportunity

Regional retail corridor with strong co-tenancy

Affluent marketplace - \$157k average HH income w/in a 5 mile radius

47,342 VPD on Route 202

75 Parking spaces