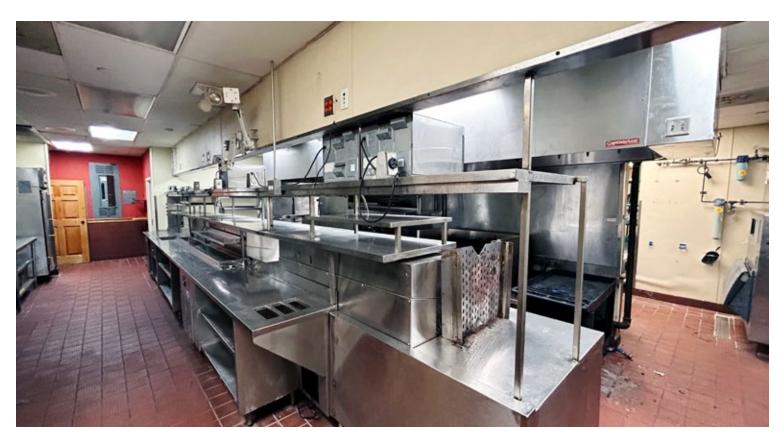

## **RETAIL SPACE**

# FLEMINGTON, NJ

244 Route 202

#### SIZE

5,400 SF - Former Applebee's

#### **ASKING RENT**

**Upon Request** 

#### **NEIGHBORS**

ShopRite, Home Depot, Burlington, Harbor Freight, Aldi, HomeGoods, Marshalls, Chick-Fil-A, McDonalds, Chipotle, Starbucks, CVS

#### **COMMENTS**

Turnkey restaurant opportunity

Regional retail corridor with strong co-tenancy

Affluent marketplace - \$157k average HH income w/in a 5 mile radius

47,342 VPD on Route 202

75 Parking spaces

# **CONTACT EXCLUSIVE AGENTS**

#### **MATT GRUNDY**

mgrundy@ripconj.com 201.777.2296

#### **JEFFREY HOWARD**

jhoward@ripcony.com 516.933.8880



# **MID LEVEL MARKET AERIAL**



# **OBLIQUE AERIAL**



# **PHOTOS**









## **FLOOR PLAN**



32 128 4 24 50 180 BAR SEATS:

TOTAL SEATS: 198

NOTE ALL FURNITURE, EQUIPMENT, AND FIXTURES REFERENCED ON THIS DRAWING ARE FOR REFERENCE ONLY AND ARE NOT A PART OF THE GENERAL CONTRACT

> F-# REFERS TO DWNERS FURNITURE PLANS (N.I.C.)

## **POPULATION DRIVE TIMES**



**10 MINUTE DRIVE TIME** 

**POPULATION** 

29,377

**HOUSEHOLDS** 

11,161

**MEDIAN AGE** 

43.5

**COLLEGE GRADUATES** (Bachelor's +)

60.0%

**TOTAL BUSINESSES** 

1,672

**TOTAL EMPLOYEES** 

19,116

**AVERAGE HOUSEHOLD INCOME** 

\$160,833

**15 MINUTE DRIVE TIME** 

**POPULATION** 

52,896

**HOUSEHOLDS** 

19,958

**MEDIAN AGE** 

45.1

**COLLEGE GRADUATES** (Bachelor's +)

61.0%

**TOTAL BUSINESSES** 

2,443

**TOTAL EMPLOYEES** 

27,084

**AVERAGE HOUSEHOLD INCOME** 

\$179,300

## **DEMOGRAPH