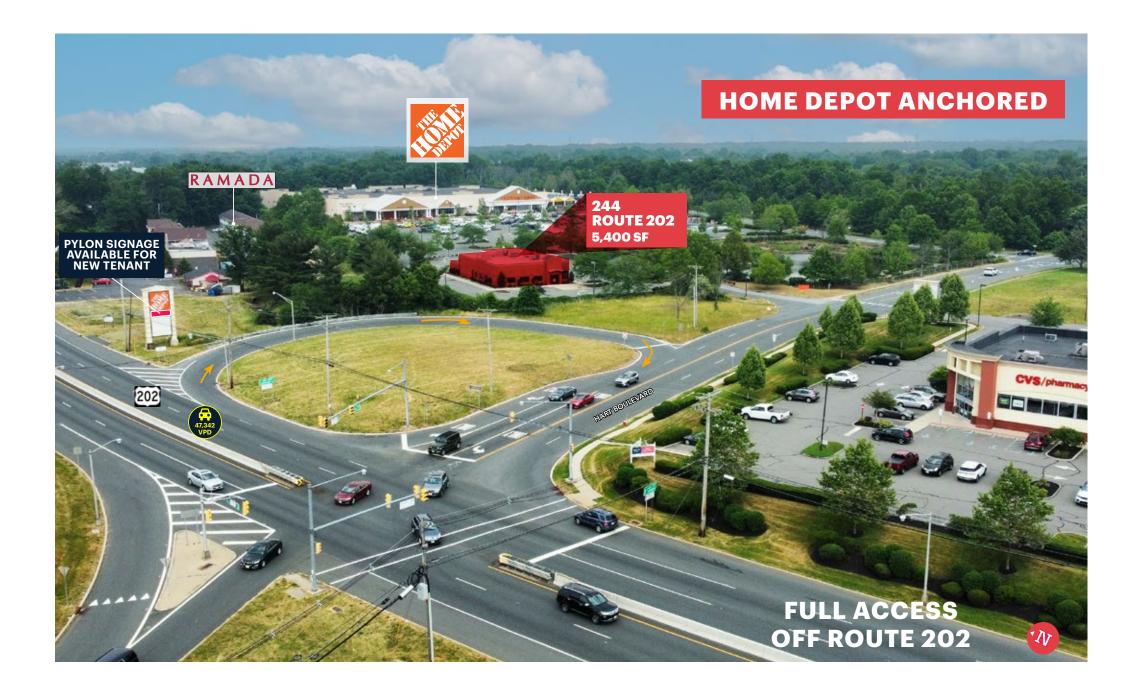

#### SIZE

5,400 SF - Former Applebee's

#### **NEIGHBORS**

ShopRite, Home Depot, Burlington, Harbor Freight, Aldi, HomeGoods, Marshalls, Chick-Fil-A, McDonalds, Chipotle, Starbucks, CVS

#### **COMMENTS**

Turnkey restaurant opportunity

Regional retail corridor with strong co-tenancy

Affluent marketplace - \$157k average HH income w/in a 5 mile radius

47,342 VPD on Route 202

75 Parking spaces