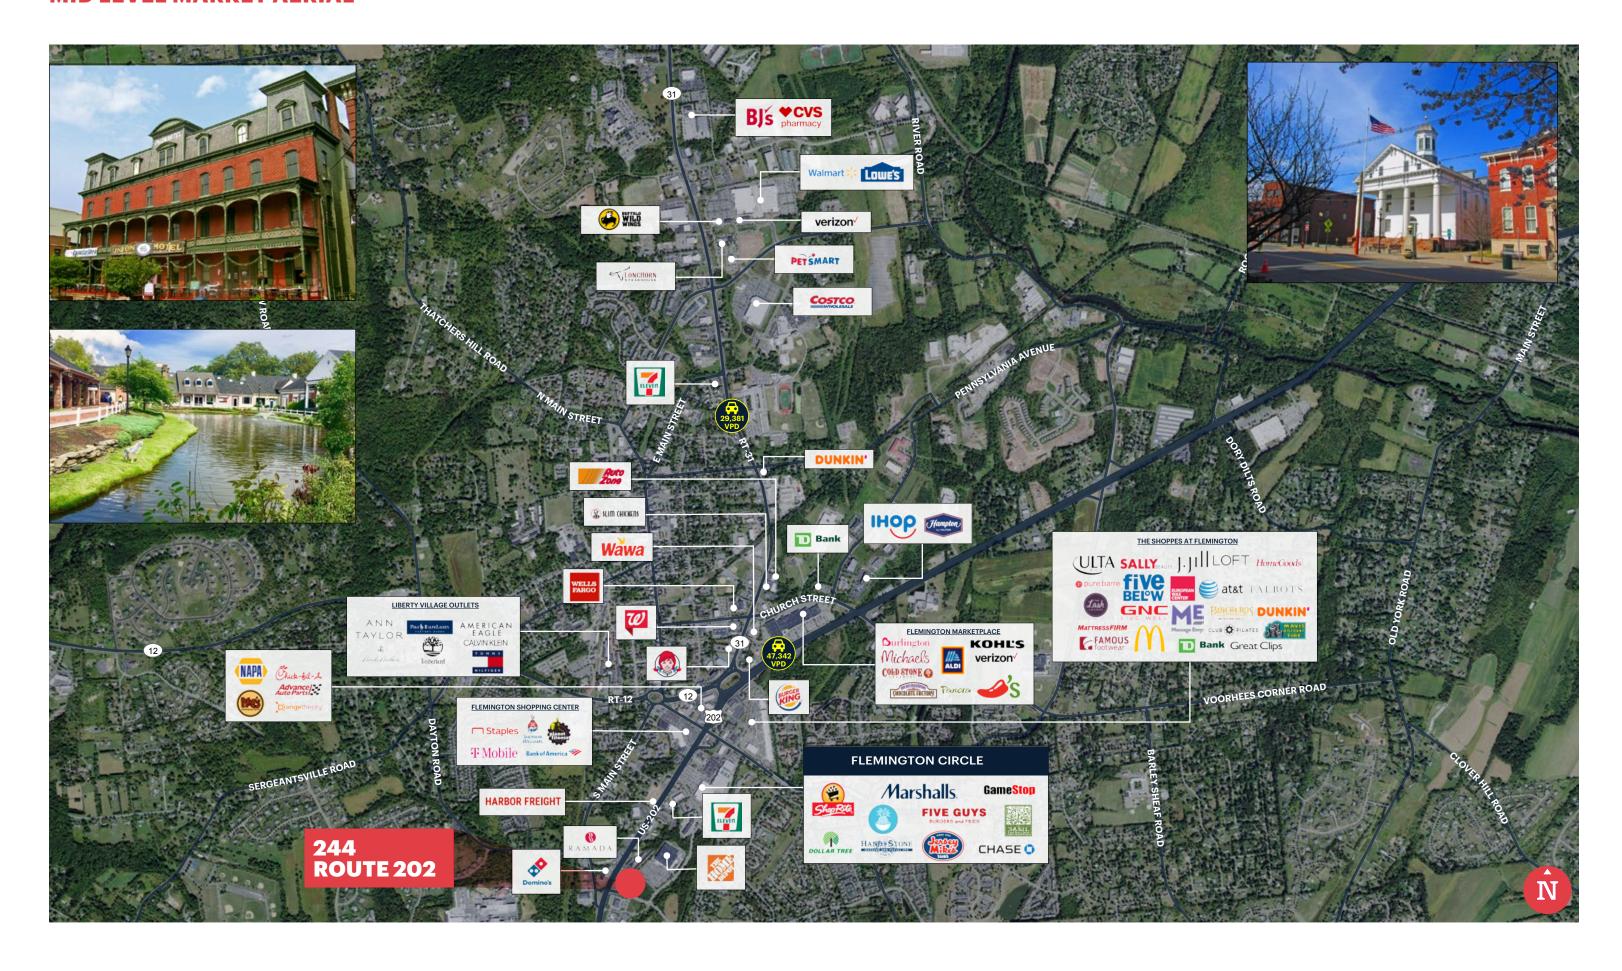

# **MID LEVEL MARKET AERIAL**

#### **NEIGHBORS**

ShopRite, Home Depot, Burlington, Harbor Freight, Aldi, HomeGoods, Marshalls, Chick-Fil-A, McDonalds, Chipotle, Starbucks, CVS