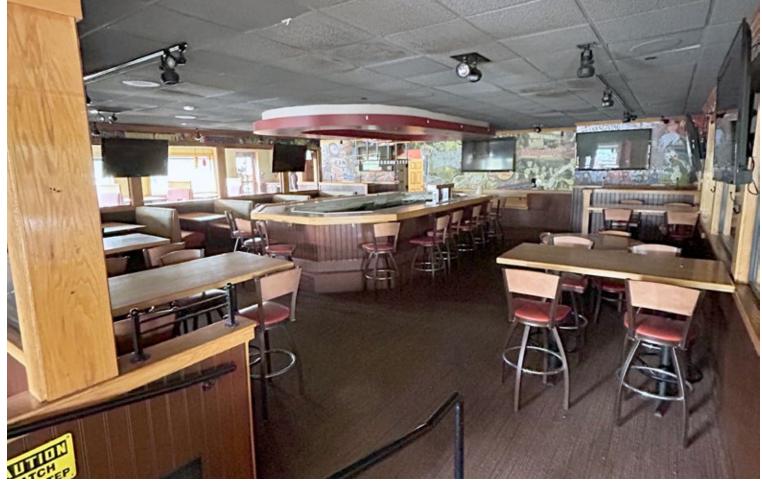

## **RETAIL SPACE**

# FLEMINGTON, NJ

244 Route 202

#### SIZE

5,400 SF - Former Applebee's

#### **ASKING RENT**

**Upon Request** 

#### **NEIGHBORS**

ShopRite, Home Depot, Burlington, Harbor Freight, Aldi, HomeGoods, Marshalls, Chick-Fil-A, McDonalds, Chipotle, Starbucks, CVS

#### **COMMENTS**

Turnkey restaurant opportunity

Regional retail corridor with strong co-tenancy

Affluent marketplace - \$157k average HH income w/in a 5 mile radius

47,342 VPD on Route 202

75 Parking spaces

# **CONTACT EXCLUSIVE AGENTS**

#### **MATT GRUNDY**

mgrundy@ripconj.com 201.777.2296

#### **JEFFREY HOWARD**

jhoward@ripcony.com 516.933.8880



# **MID LEVEL MARKET AERIAL**



# **OBLIQUE AERIAL**



# **PHOTOS**









## **FLOOR PLAN**



32 128 4 24 50 180 BAR SEATS:

TOTAL SEATS: 198

NOTE ALL FURNITURE, EQUIPMENT, AND FIXTURES REFERENCED ON THIS DRAWING ARE FOR REFERENCE ONLY AND ARE NOT A PART OF THE GENERAL CONTRACT

> F-# REFERS TO DWNERS FURNITURE PLANS (N.I.C.)

## **POPULATION DRIVE TIMES**



**10 MINUTE DRIVE TIME** 

**POPULATION** 

29,377

**HOUSEHOLDS** 

11,161

**MEDIAN AGE** 

43.5

**COLLEGE GRADUATES** (Bachelor's +)

60.0%

**TOTAL BUSINESSES** 

1,672

**TOTAL EMPLOYEES** 

19,116

**AVERAGE HOUSEHOLD INCOME** 

\$160,833

**15 MINUTE DRIVE TIME** 

**POPULATION** 

52,896

**HOUSEHOLDS** 

19,958

**MEDIAN AGE** 

45.1

**COLLEGE GRADUATES** (Bachelor's +)

61.0%

**TOTAL BUSINESSES** 

2,443

**TOTAL EMPLOYEES** 

27,084

**AVERAGE HOUSEHOLD INCOME** 

\$179,300

## **DEMOG