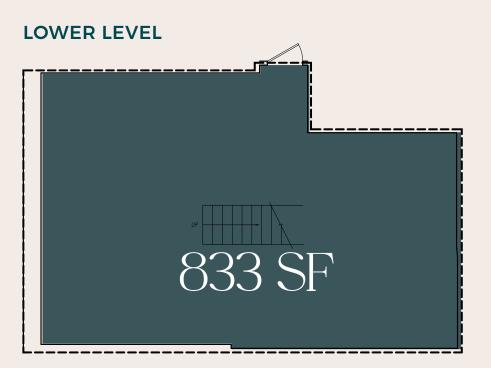

## FLOORPLANS

UPPER LEVEL

688 SF 13 FT 10 IN Celings

LOWER LEVEL

833 SF 9 FT 6 IN - 21 FT 4 IN Celings

**STATUS** Currently Cielo Showroom Arranged **RENT** 

Upon request

POSSESSION