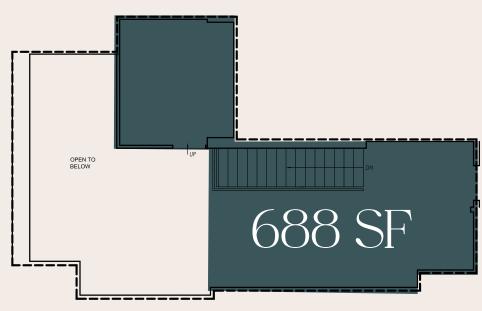

## FLOORPLANS

UPPER LEVEL

688 SF 13 FT 10 IN Celings

LOWER LEVEL

833 SF 9 FT 6 IN - 21 FT 4 IN Celings

**STATUS** Currently Cielo Showroom Arranged **RENT** 

Upon request

POSSESSION