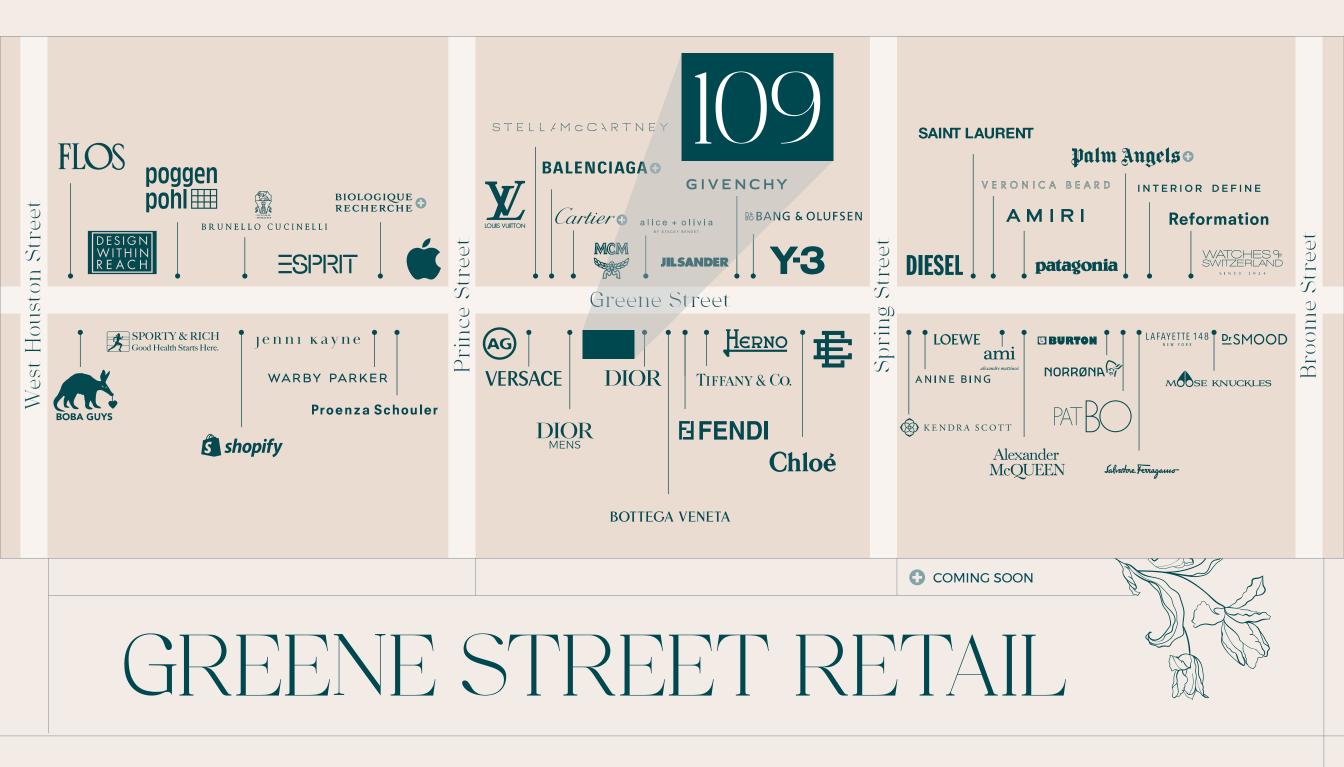

#### **109 GREENE STREET**

is an ideal showroom space situated on Soho's most luxurious block, directly across from Cartier's new Soho Flagship store. The space is bi-level and features a large skylight, allowing for ample natural lighting.