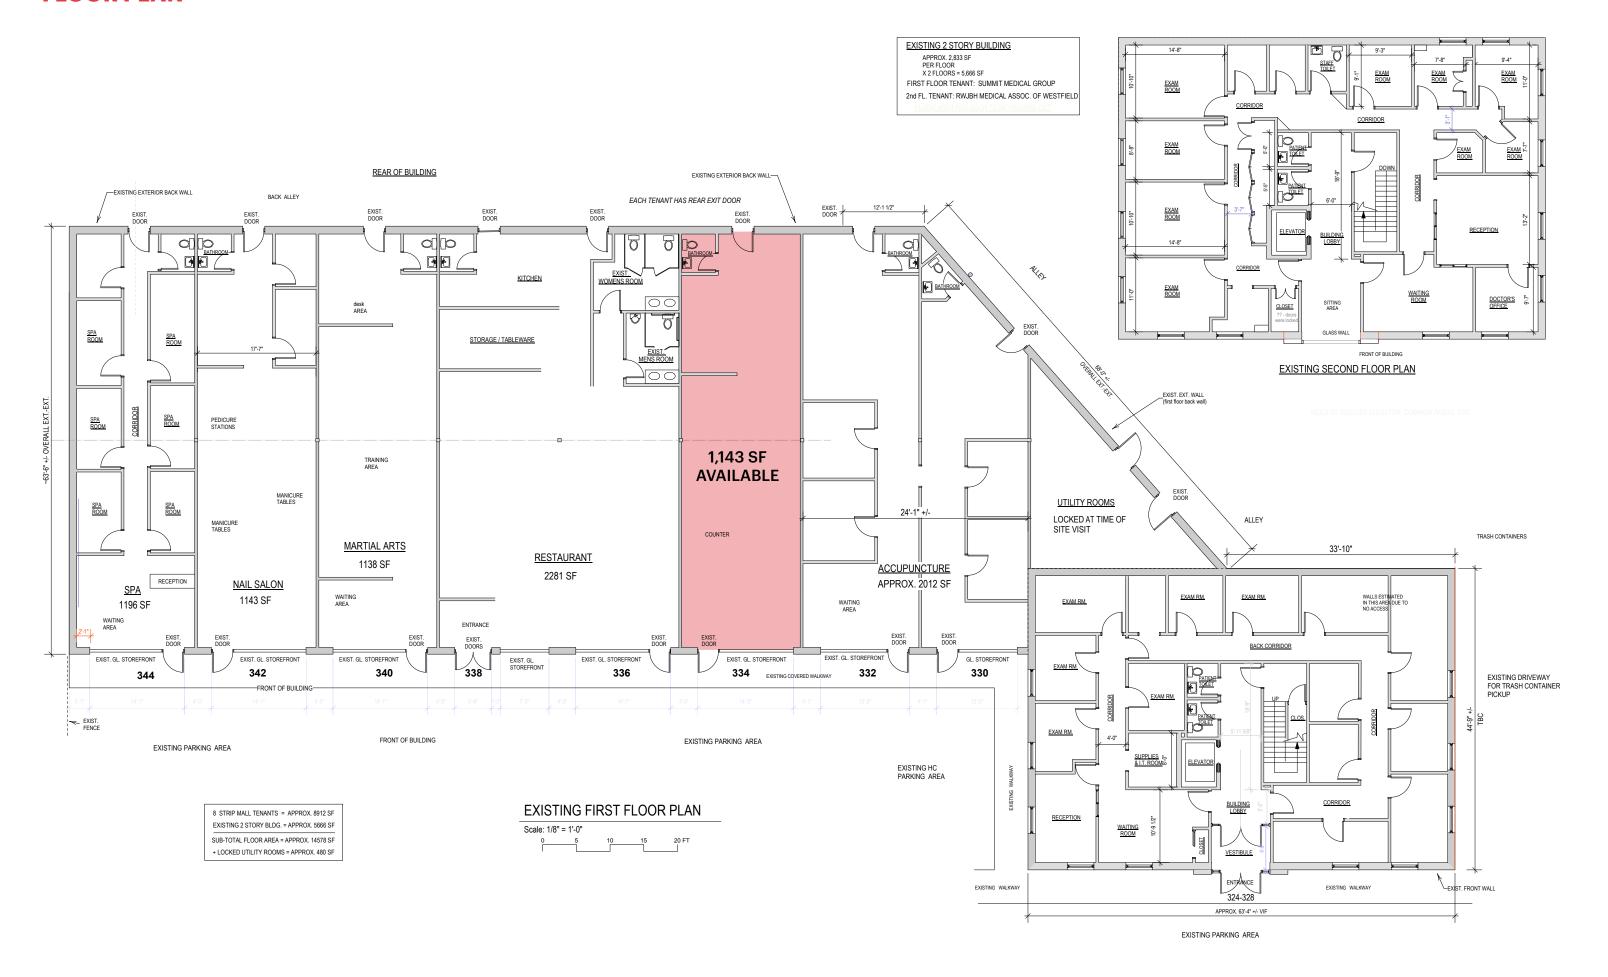

ACE**

# **WESTFIELD SQUARE**

WITHIN CLOSE PROXIMITY TO DOWNTOWN WESTFIELD

**334 SOUTH AVE E** 

WESTFIELD | NEW JERSEY

**1,143 SF**Inline Retail Shop
Available



## **PROPERTY PHOTOS**







#### **SPACE DETAILS**

#### **LOW-LEVEL AERIAL**



SIZE

Ground Floor 1,143 SF

**FRONTAGE** 

South Ave 218 FT

**STATUS OF PREMISES** 

Vanilla Box

CAM

\$9.00 psf Summit Health, Jennifer Day Spa, Cosmo Nails

**RENT** 

**Upon Request** 

**NEIGHBORS** 

**CO-TENANTS** 

Mavis Discount Tire, ShopRite Wines & Spirits, H&R Block, Westfield Animal Hospital

#### **COMMENTS**

High visibility mixed-used shopping plaza

Walking distance to Downtown Westfield

New luxury apartments being delivered in close proximity/surrounding area in the coming months

# **MARKET AERIAL**



## **FLOOR PLAN**



#### **DEMOGRAPHICS**



**0.5 MILE RADIUS** 

POPULATION

HOUSEHOLDS TOTAL EMPLOYEES

1,759 4,423

MEDIAN AGE AVERAGE HOUSEHOLD INCOME

505

**TOTAL BUSINESSES** 

39.9 \$186,620

**COLLEGE GRADUATES** (Bachelor's +)

2,114 - 66.0%

4,617

**1.5 MILE RADIUS** 

POPULATION TOTAL BUSINESSES

38,213 1,509

HOUSEHOLDS TOTAL EMPLOYEES

13,586 19,488

MEDIAN AGE AVERAGE HOUSEHOLD INCOME

43.0 \$232,246

**COLLEGE GRADUATES** (Bachelor's +)

18,246 - 70.0%

**3 MILE RADIUS** 

POPULATION

115,142

**HOUSEHOLDS** 

41,624

**MEDIAN AGE** 

43.9

COLLEGE GRADUATES (Bachelor's +)

50,583 - 63.0%

**TOTAL BUSINESSES** 

5,000

**TOTAL EMPLOYEES** 

62,773

**AVERAGE HOUSEHOLD INCOME** 

\$202,924

# **CONTACT EXCLUSIVE AGENTS**

## **THERESE O'BRIAN**

tob@ripconj.com 201.249.6616

## **DAVID MORR