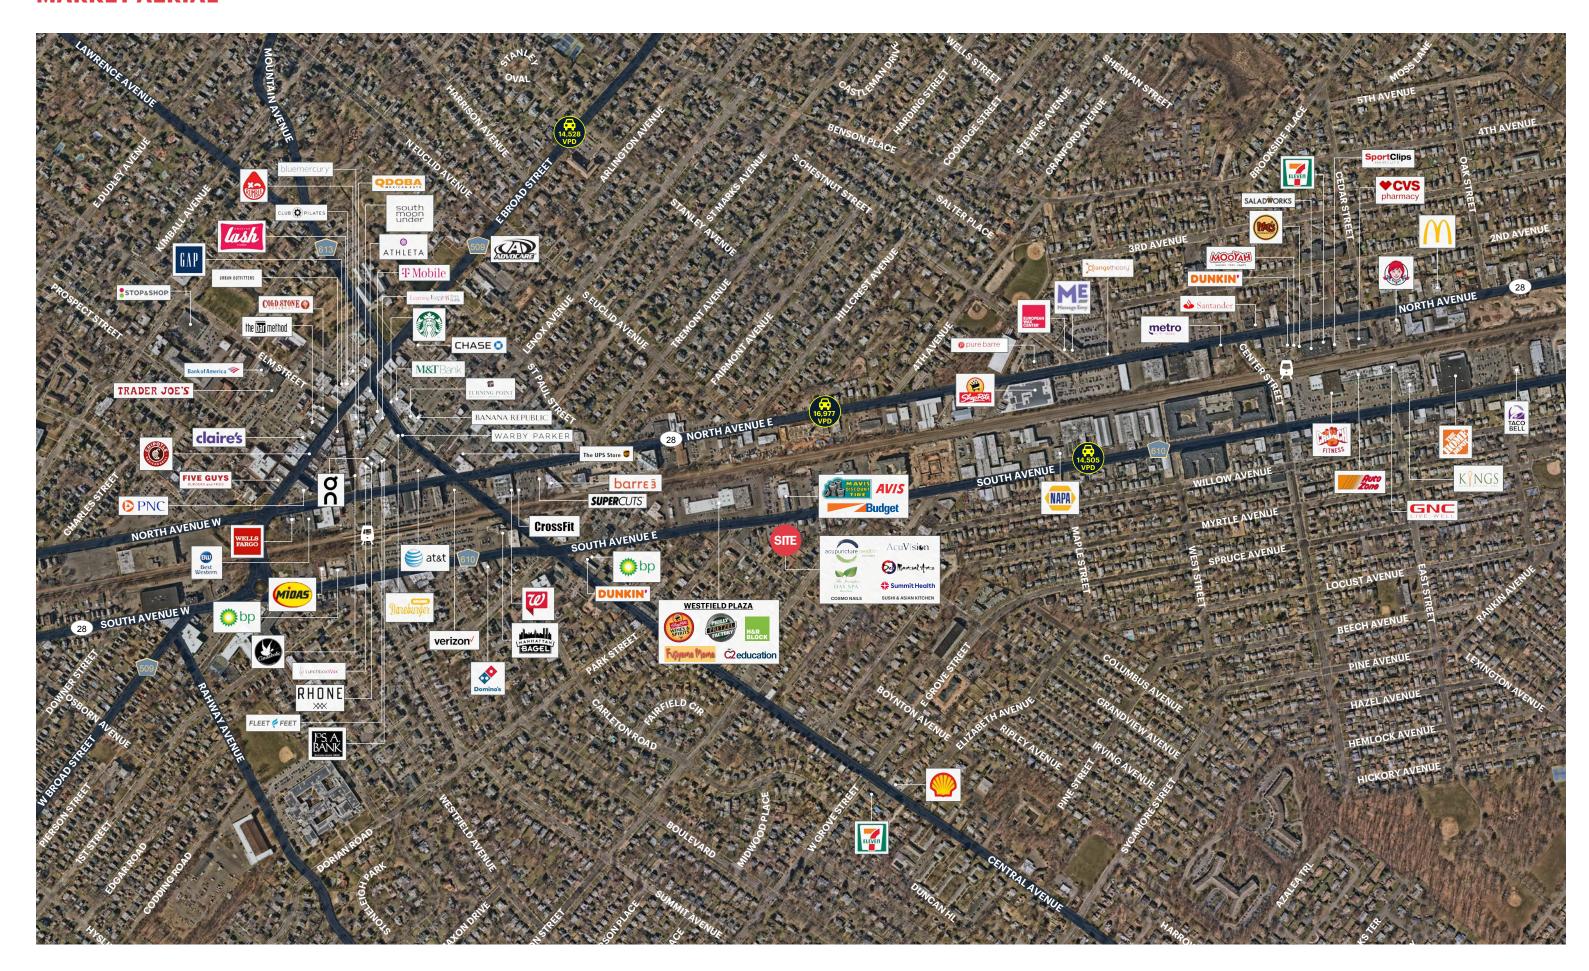

## **RETAIL SPACE**

# **WESTFIELD SQUARE**

WITHIN CLOSE PROXIMITY TO DOWNTOWN WESTFIELD

**334 SOUTH AVE E** 

WESTFIELD | NEW JERSEY

**1,143 SF**Inline Retail Shop
Available



## **PROPERTY PHOTOS**







#### **SPACE DETAILS**

#### **LOW-LEVEL AERIAL**



SIZE

Ground Floor 1,143 SF

**FRONTAGE** 

South Ave 218 FT

**STATUS OF PREMISES** 

Vanilla Box

CAM

\$9.00 psf Summit Health, Jennifer Day Spa, Cosmo Nails

**RENT** 

**Upon Request** 

**NEIGHBORS** 

**CO-TENANTS** 

Mavis Discount Tire, ShopRite Wines & Spirits, H&R Block, Westfield Animal Hospital

#### **COMMENTS**

High visibility mixed-used shopping plaza

Walking distance to Downtown Westfield

New luxury apartments being delivered in close proximity/surrounding area in the coming months

# **MARKET AERIAL**



## **FLOOR PLAN**



#### **DEMOGRAPHICS**



**0.5 MILE RADIUS** 

POPULATION

HOUSEHOLDS TOTAL EMPLOYEES

1,759 4,423

MEDIAN AGE AVERAGE HOUSEHOLD INCOME

505

**TOTAL BUSINESSES** 

39.9 \$186,620

**COLLEGE GRADUATES** (Bachelor's +)

2,114 - 66.0%

4,617

**1.5 MILE RADIUS** 

POPULATION TOTAL BUSINESSES

38,213 1,509

HOUSEHOLDS TOTAL EMPLOYEES

13,586 19,488

MEDIAN AGE AVERAGE HOUSEHOLD INCOME

43.0 \$232,246

**COLLEGE GRADUATES** (Bachelor's +)

18,246 - 70.0%

**3 MILE RADIUS** 

POPULATION

115,142

**HOUSEHOLDS** 

41,624

**MEDIAN AGE** 

43.9

COLLEGE GRADUATES (Bachelor's +)

50,583 - 63.0%

**TOTAL BUSINESSES** 

5,000

**TOTAL EMPLOYEES** 

62,773

**AVERAGE HOUSEHOLD INCOME** 

\$202,924

# **CONTACT EXCLUSIVE AGENTS**

## **THERESE O'BRIAN**

tob@ripconj.com 201.249.