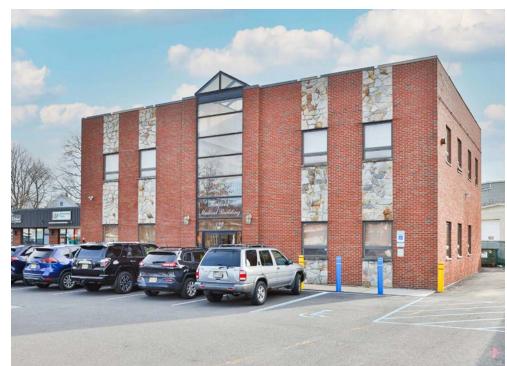

## **RETAIL SPACE**

# **WESTFIELD SQUARE**

WITHIN CLOSE PROXIMITY TO DOWNTOWN WESTFIELD

**334 SOUTH AVE E** 

WESTFIELD | NEW JERSEY

**1,143 SF**Inline Retail Shop
Available



## **PROPERTY PHOTOS**







#### **SPACE DETAILS**

#### **LOW-LEVEL AERIAL**



SIZE

Ground Floor 1,143 SF

**FRONTAGE** 

South Ave 218 FT

**STATUS OF PREMISES** 

Vanilla Box

CAM

\$9.00 psf Summit Health, Jennifer Day Spa, Cosmo Nails

**RENT** 

**Upon Request** 

**NEIGHBORS** 

**CO-TENANTS** 

Mavis Discount Tire, ShopRite Wines & Spirits, H&R Block, Westfield Animal Hospital

#### **COMMENTS**

High visibility mixed-used shopping plaza

Walking distance to Downtown Westfield

New luxury apartments being delivered in close proximity/surrounding area in the coming months

# **MARKET AERIAL**



## **FLOOR PLAN**



#### **DEMOGRAPHICS**



**0.5 MILE RADIUS** 

POPULATION

HOUSEHOLDS TOTAL EMPLOYEES

1,759 4,423

MEDIAN AGE AVERAGE HOUSEHOLD INCOME

505

**TOTAL BUSINESSES** 

39.9 \$186,620

**COLLEGE