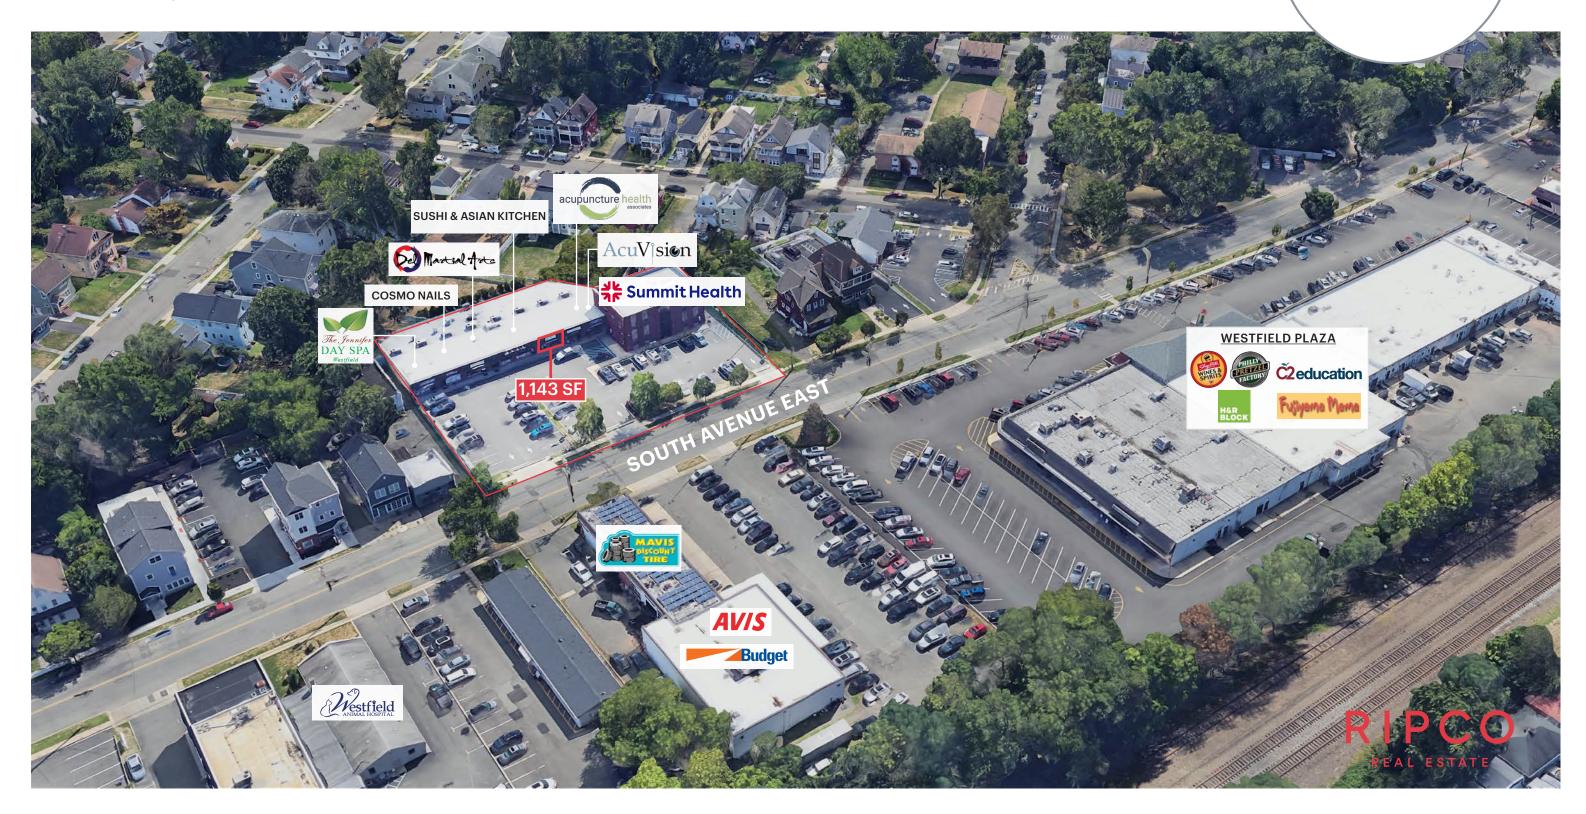

# **MARKET AERIAL**

# **WESTFIELD SQUARE**

WITHIN CLOSE PROXIMITY TO DOWNTOWN WESTFIELD

**334 SOUTH AVE E** 

WESTFIELD | NEW JERSEY

**1,143 SF**Inline Retail Shop
Available

\$9.00 psf Summit Health, Jennifer Day Spa, Cosmo Nails

**RENT** 

**Upon Request** 

**NEIGHBORS** 

**CO-TENANTS** 

Mavis Discount Tire, ShopRite Wines & Spirits, H&R Block, Westfield Animal Hospital

#### **COMMENTS**

High visibility mixed-used shopping plaza

Walking distance to Downtown Westfield

New luxury apartments being delivered in close proximity/surrounding area in the coming months