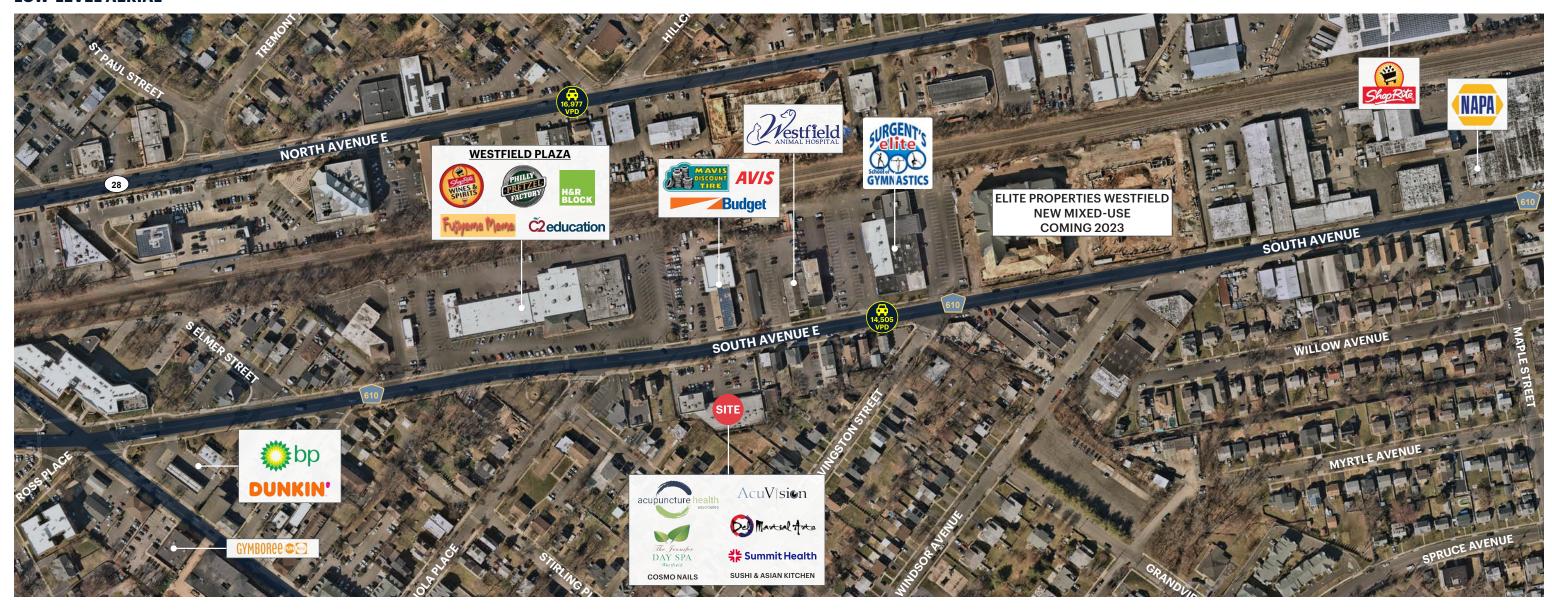

#### **LOW-LEVEL AERIAL**

SIZE

Ground Floor 1,143 SF

**FRONTAGE** 

South Ave 218 FT

**STATUS OF PREMISES** 

Vanilla Box

CAM

\$9.00 psf Summit Health, Jennifer Day Spa, Cosmo Nails

**RENT** 

**Upon Request** 

**NEIGHBORS** 

**CO-TENANTS** 

Mavis Discount Tire, ShopRite Wines & Spirits, H&R Block, Westfield Animal Hospital

#### **COMMENTS**

High visibility mixed-used shopping plaza

Walking distance to Downtown Westfield

New luxury apartments being delivered in close proximity/surrounding area in the coming months