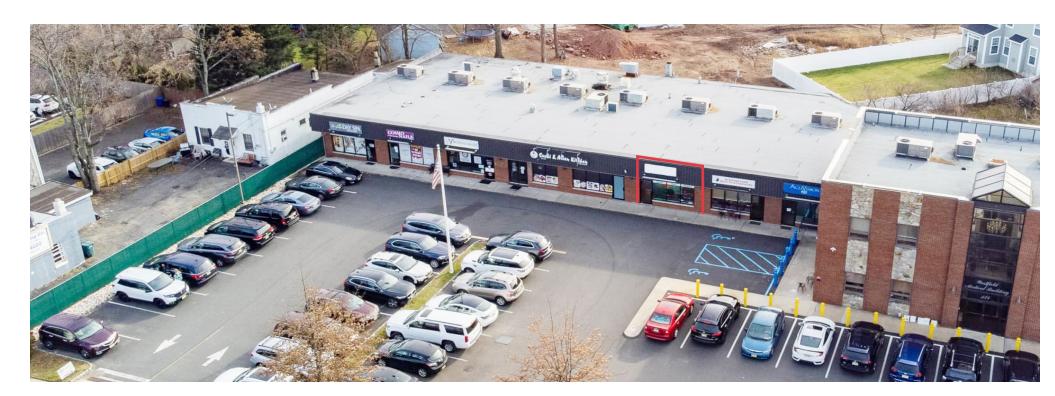

#### **LOW-LEVEL AERIAL**

SIZE

Ground Floor 1,143 SF

**FRONTAGE** 

South Ave 218 FT

**STATUS OF PREMISES** 

Vanilla Box

CAM