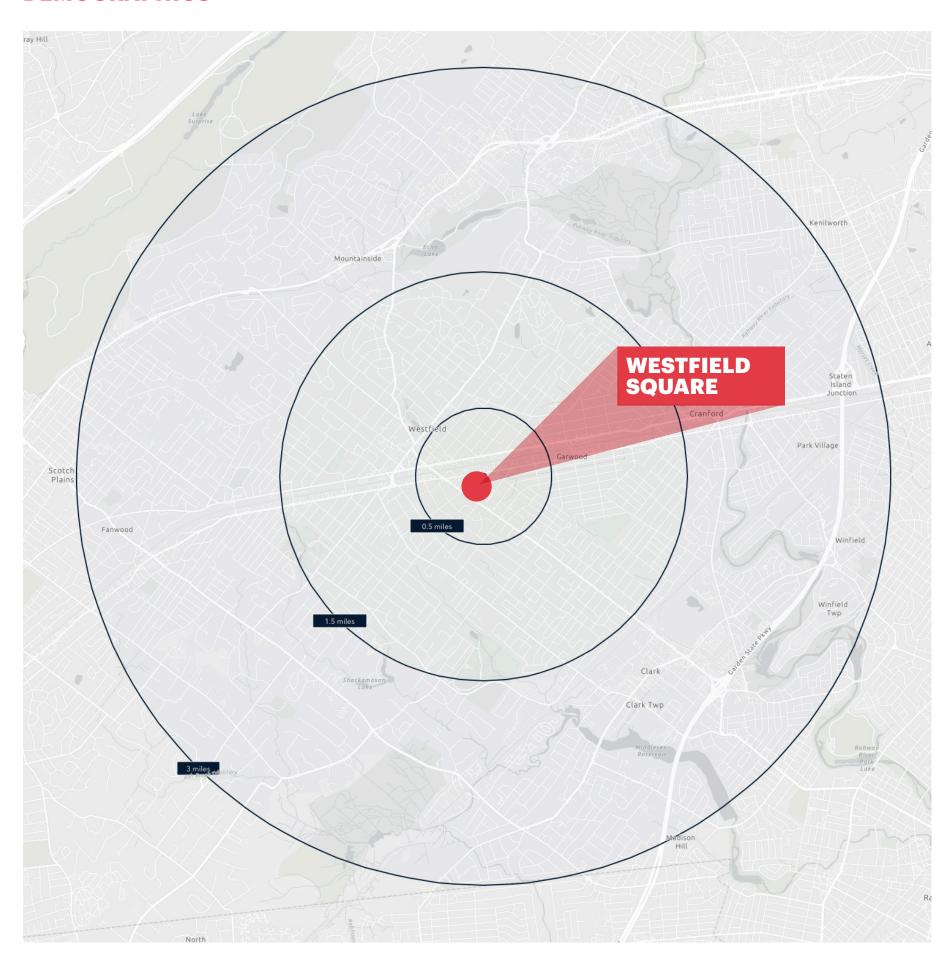

#### **DEMOGRAPHICS**

**0.5 MILE RADIUS** 

POPULATION

HOUSEHOLDS TOTAL EMPLOYEES

1,759 4,423

MEDIAN AGE AVERAGE HOUSEHOLD INCOME

505

**TOTAL BUSINESSES** 

39.9 \$186,620

**COLLEGE GRADUATES** (Bachelor's +)

2,114 - 66.0%

4,617

**1.5 MILE RADIUS** 

POPULATION TOTAL BUSINESSES

38,213 1,509

HOUSEHOLDS TOTAL EMPLOYEES

13,586 19,488

MEDIAN AGE AVERAGE HOUSEHOLD INCOME

43.0 \$232,246

**COLLEGE GRADUATES** (Bachelor's +)

18,246 - 70.0%

**3 MILE RADIUS** 

POPULATION

115,142

**HOUSEHOLDS** 

41,624

**MEDIAN AGE** 

43.9

COLLEGE GRADUATES (Bachelor's +)

50,583 - 63.0%

**TOTAL BUSINESSES** 

5,000

**TOTAL EMPLOYEES** 

62,773

**AVERAGE HOUSEHOLD INCOME** 

\$202,924