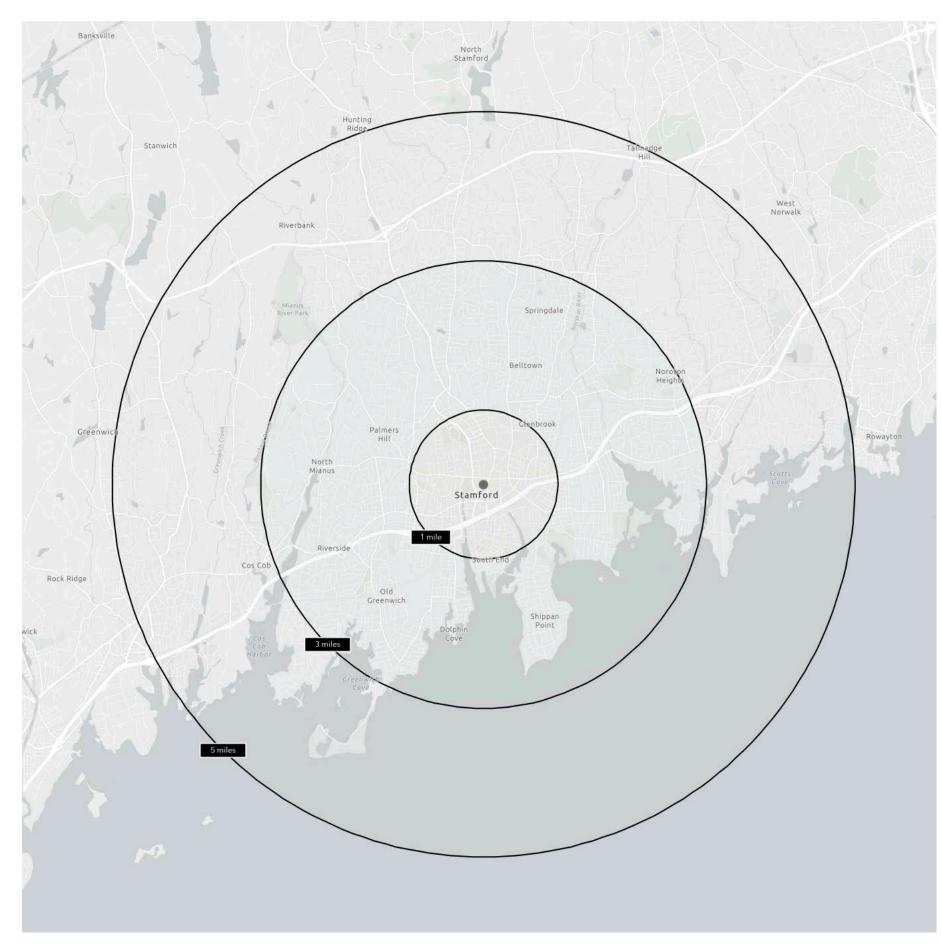

# **DRIVETIME DEMOGRAPHICS**

POPULATION 51,449 HOUSEHOLDS 22,857 AVERAGE HOUSEHOLD INCC \$121,931

**1 MILE RADIUS** 

MEDIAN HOUSEHOLD INCO \$88,197

 3 MILE RADIUS

 POPULATION

 141,830

 HOUSEHOLDS

 55,748

 AVERAGE HOUSEHOLD INCOME

 \$167,293

 MEDIAN HOUSEHOLD INCOME

 \$107,605

 5 MILE RADIUS

 POPULATION

 185,638

 HOUSEHOLDS

 71,703

 AVERAGE HOUSEHOLD INCO

 \$190,444

 MEDIAN HOUSEHOLD INCO

 \$119,258

|     | <b>COLLEGE GRADUATES</b> (Bachelor's +) |
|-----|-----------------------------------------|
|     | 19,314 - 54%                            |
|     | TOTAL BUSINESSES                        |
|     | 4,416                                   |
| OME | TOTAL EMPLOYEES                         |
|     | 46,120                                  |
| ОМЕ | DAYTIME POPULATION (w/ 16 yr +)         |
|     | 67,879                                  |
|     |                                         |

|   | <b>COLLEGE GRADUATES</b> (Bachelor's +) |
|---|-----------------------------------------|
|   | 55,993 - 58%                            |
|   | TOTAL BUSINESSES                        |
|   | 9,247                                   |
| E | TOTAL EMPLOYEES                         |
|   | 90,515                                  |
|   | DAYTIME POPULATION (w/ 16 yr +)         |
|   | 155,824                                 |
|   |                                         |

|     | <b>COLLEGE GRADUATES</b> (Bachelor's +) |
|-----|-----------------------------------------|
|     | 78,468 - 62%                            |
|     | TOTAL BUSINESSES                        |
|     | 13,187                                  |
| OME | TOTAL EMPLOYEES                         |
|     | 126,436                                 |
| ME  | DAYTIME POPULATION (w/ 16 yr +)         |
|     | 215,522                                 |
|     |                                         |