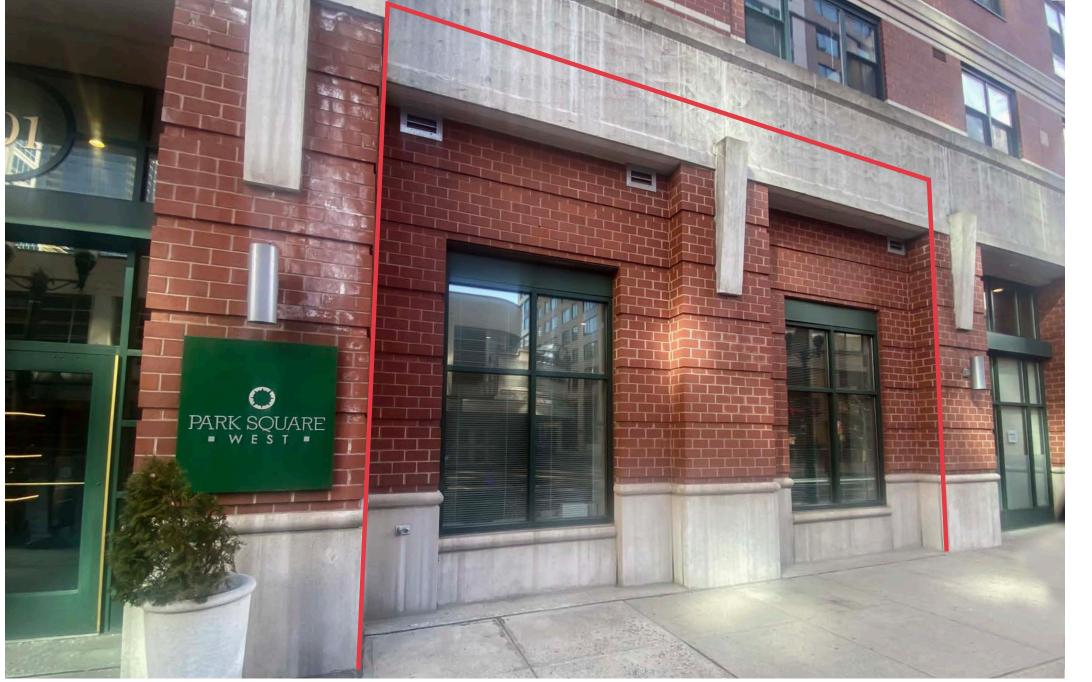

# **RETAIL SPACE STAMFORD, CT 101 SUMMER STREET**

611 SF - New storefront to be created

**CEILING HEIGHTS** 

SIZE

RENT Upon request

POSSESSION Immediate

**FRONTAGE** 13' - 20'

12'+

Fitness