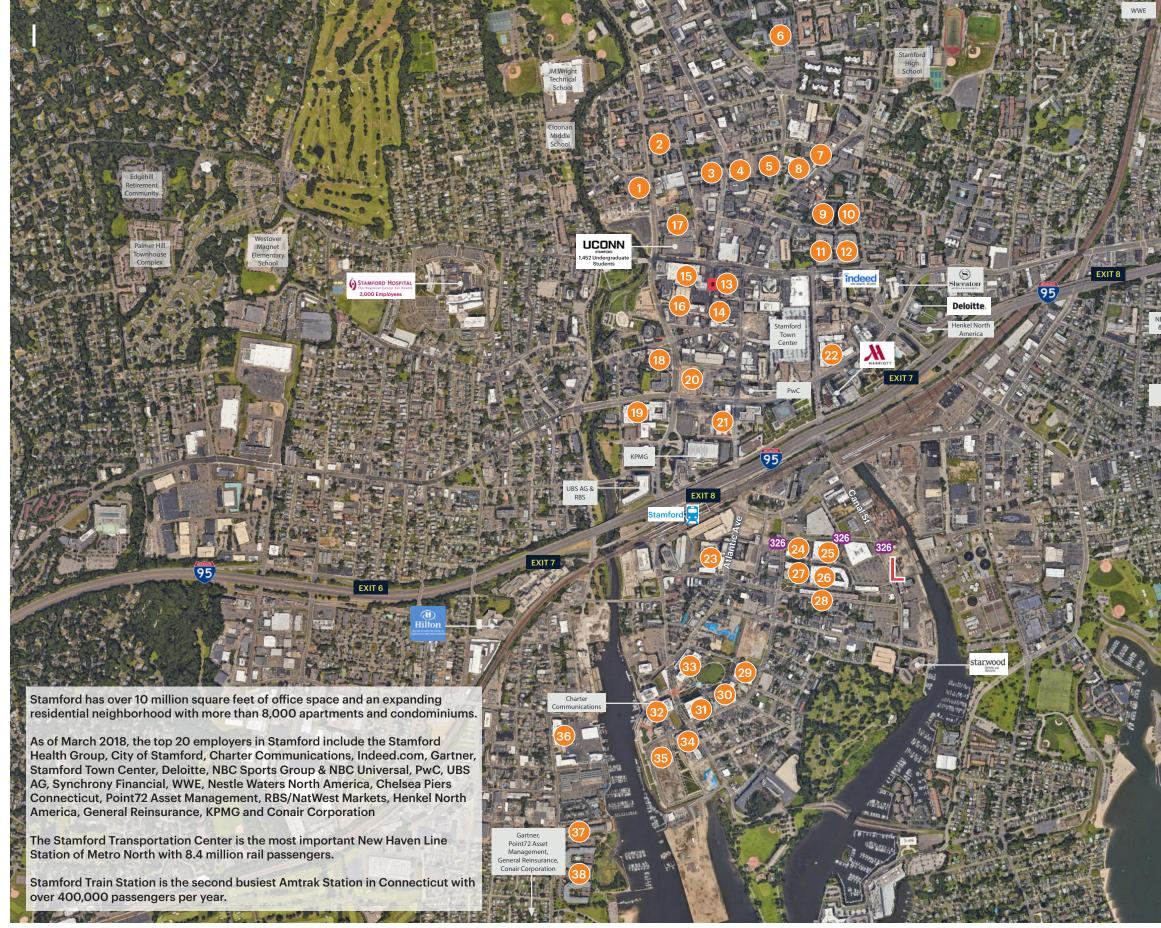

# **NOTEWORTHY GENERATORS**

|                                     | 1  |                           |             |
|-------------------------------------|----|---------------------------|-------------|
|                                     | 1  | Parallel Apartments       | 124 Units   |
|                                     | 2  | Stamford Corners          | 195 Units   |
|                                     | 3  | The Verano                | 58 Units    |
|                                     | 4  | 733-777 Summer Street     | 376 Units   |
|                                     | 5  | The Village at Stamford   | 160 Units   |
|                                     | 6  | 100 Prospect              | 82 Units    |
| A The se                            | 7  | Element One               | 175 Units   |
|                                     | 8  | Bedford Hall              | 82 Units    |
|                                     | 9  | SOFI at 50 Forest         | 268 Units   |
| 1                                   | 0  | High Grove                | 95 Units    |
|                                     | 11 | ParkGrove II              | 177 Units   |
|                                     | 2  | ParcGrove I               | 166 Units   |
| Real Property in the local sector   | 3  | Park Square West          | 143 Units   |
| NBC Sports Group<br>& NBC Universal | 4  | Park Square West          | 209 Units   |
|                                     | 5  | Summer House              | 228 Units   |
|                                     | 6  | Vela On The Park          | 209 Units   |
| Chelsea Piers<br>Connecticut        | 7  | The BLVD                  | 94 Units    |
|                                     | 8  | UCONN Stamford Dorms      | 116 Units   |
|                                     | 9  | 75 Tresser                | 325 Units   |
|                                     | 0  | The Smyth                 | 414 Units   |
|                                     | 21 | Atlantic Station Phase I  | 325 Units   |
|                                     | 22 | Stamford Urby             | 650 Units   |
|                                     | 23 | Metro Green Phase         | 155 Units   |
|                                     | 24 | The Key at Yale & Towne   | 107 Units   |
| 2                                   | 25 | Vault Apartments          | 246 Units   |
|                                     | 6  | 121 Towne                 | 329 Units   |
|                                     | 27 | 111 Harbor Point          | 228 Units   |
|                                     | 8  | The Lofts at Yale & Towne | 202 Units   |
|                                     | 9  | Postmark Apartments       | 402 Units   |
|                                     | 0  | Infinity Harbor Point     | 242 Units   |
|                                     | 31 | 101 Park Place            | 336 Units   |
|                                     | 32 | Beacon Harbor Point       | 240 Units   |
|                                     | 3  | NV Harbor Point           | 380 Units   |
|                                     | 4  | The Allure                | 435 Units   |
|                                     | 35 | Future Residence          | TBD         |
|                                     | 6  | Harbor Landing Apts       | 218 Units   |
|                                     | 37 | 112 Southfield Avenue     | 109 Units   |
|                                     | 88 | TGM Anchor Point          | 323 Units   |
|                                     |    | TOTAL                     | 8,623 Units |