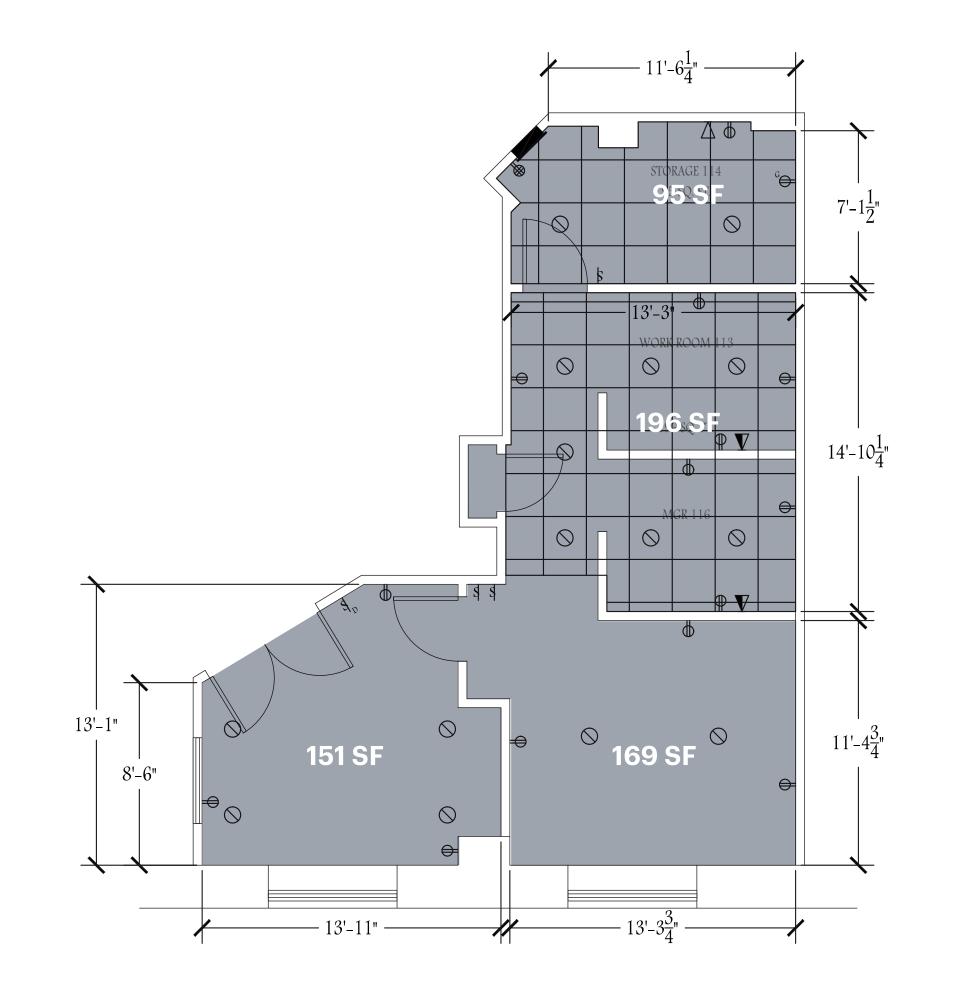

# **FLOOR PLAN**

SURVEY

# **RETAIL SPACE STAMFORD, CT 101 SUMMER STREET**

611 SF - New storefront to be created

**CEILING HEIGHTS** 