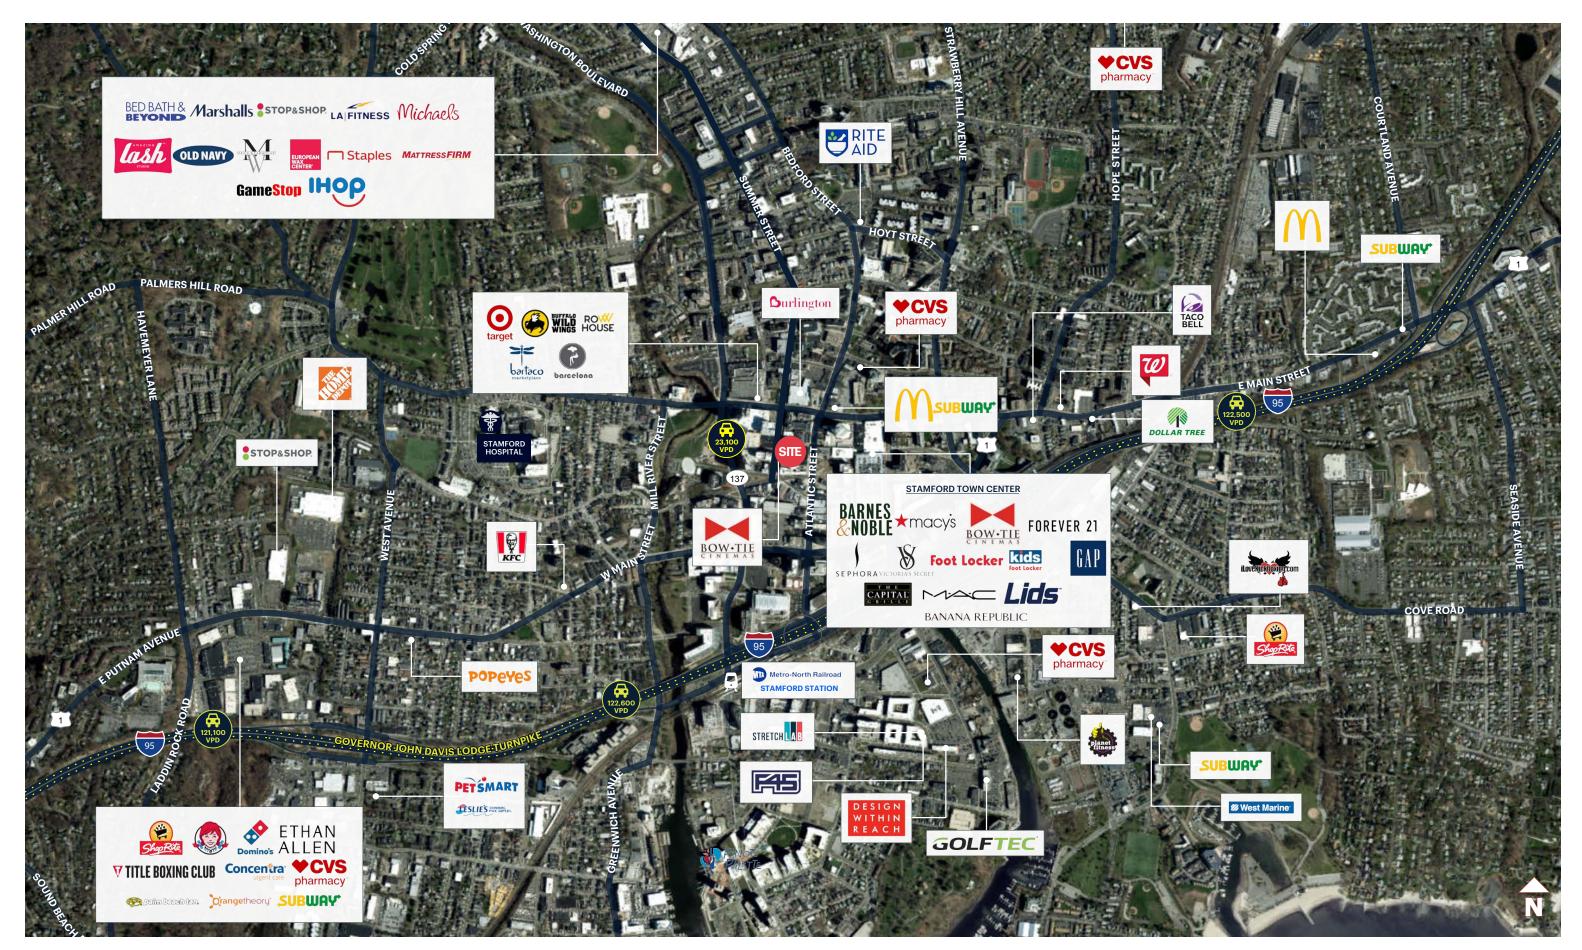

# **MARKET AERIAL**

ripcony.com

### **CO-TENANTS**

Sally's Apizza, Bow Tie Theatre, Kashi Sushi, Maruichi Select, Flinders Lane Kitchen & Bar, TAJ, Jerkyz, Buffalo Wild Wings, Bartaco, Barcelona, Val's, Catalyst

Target, University of Connecticut Stamford Campus, Row House, Rumble Boxing, Marriot Courtyard, The Stamford Town Center, Compass, Citi Bank, Honey Joe's Family Coffeehouse

• Former office space located one block from The University of Connecticut Stamford Campus

• Surrounded by over 5,000+ residential apartments

• Parking Garage