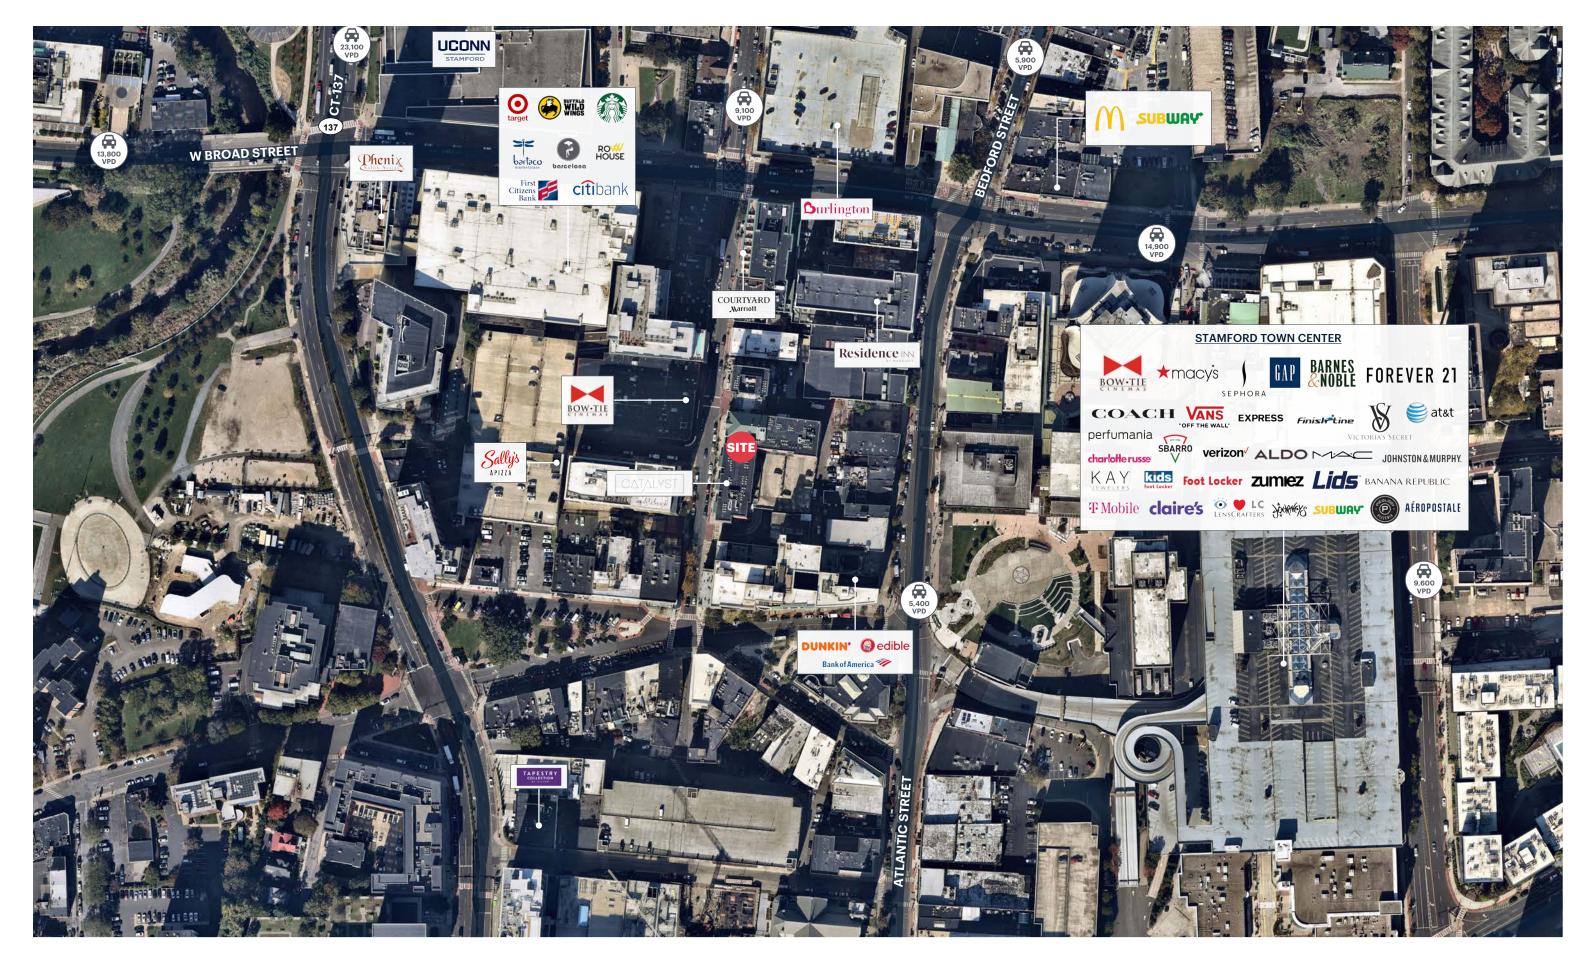

### **NEIGHBORS**

### **CO-TENANTS**

Sally's Apizza, Bow Tie Theatre, Kashi Sushi, Maruichi Select, Flinders Lane Kitchen & Bar, TAJ, Jerkyz, Buffalo Wild Wings, Bartaco, Barcelona, Val's, Catalyst

Target, University of Connecticut Stamford Campus, Row House, Rumble Boxing, Marriot Courtyard, The Stamford Town Center, Compass, Citi Bank, Honey Joe's Family Coffeehouse

• Former office space located one block from The University of Connecticut Stamford Campus

• Surrounded by over 5,000+ residential apartments

• Parking Garage