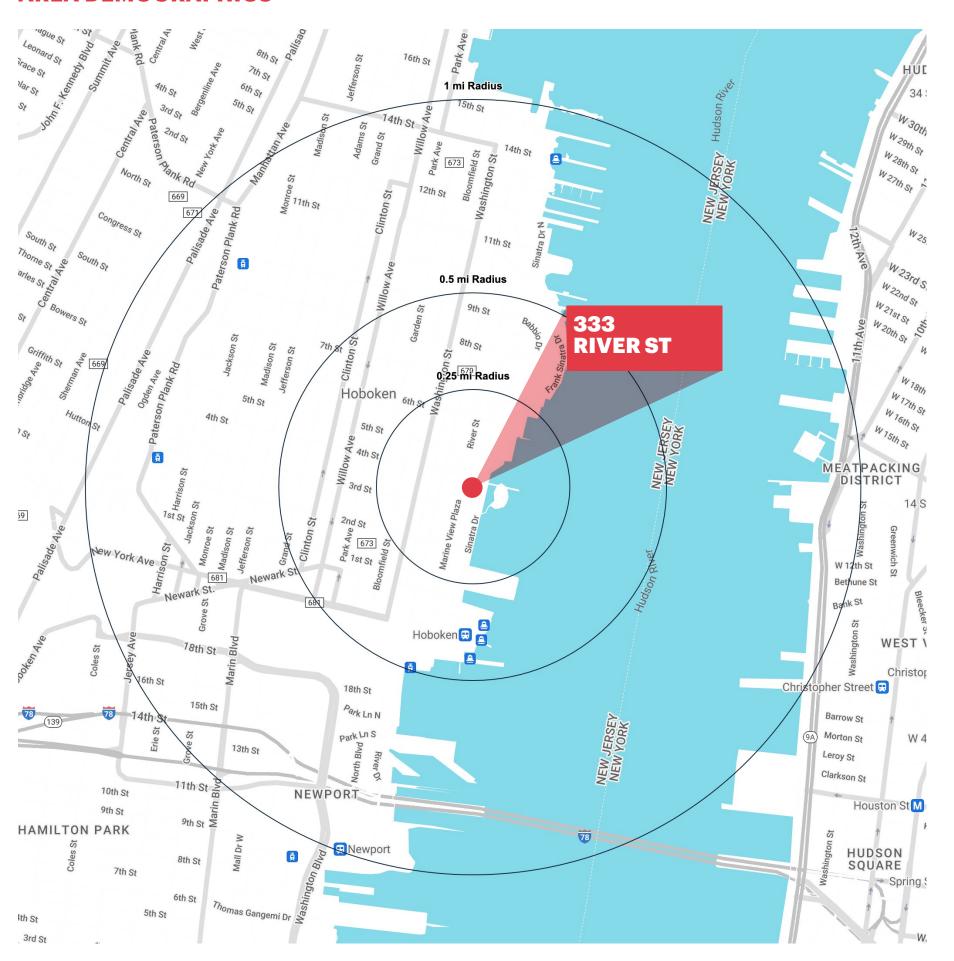

### **AREA DEMOGRAPHICS**

#### .25 MILE RADIUS

**TOTAL POPULATION** 

6,197

**DAYTIME POPULATION** 

11,336

**TOTAL HOUSEHOLDS** 

3,054

**AVERAGE HOUSEHOLD INCOME** 

\$191,464

**TOTAL BUSINESSES** 

481

**TOTAL EMPLOYEES** 

9,315

**COLLEGE GRADUATES** (Bachelor's +)

78.0%

#### .5 MILE RADIUS

**TOTAL POPULATION** 

21,602

**DAYTIME POPULATION** 

28,975

**TOTAL HOUSEHOLDS** 

10,303

**AVERAGE HOUSEHOLD INCOME** 

\$204,242

**TOTAL BUSINESSES** 

1,182

**TOTAL EMPLOYEES** 

21,638

**COLLEGE GRADUATES** (Bachelor's +)

79.0%

#### **1 MILE RADIUS**

**TOTAL POPULATION** 

83,484

**DAYTIME POPULATION** 

80.177

**TOTAL HOUSEHOLDS** 

39,222

**AVERAGE HOUSEHOLD INCOME** 

\$219,741

**TOTAL BUSINESSES** 

2,555

**TOTAL EMPLOYEES** 

50,813

**COLLEGE GRADUATES** (Bachelor's +)

81.0%

<sup>\*2023</sup> estimates