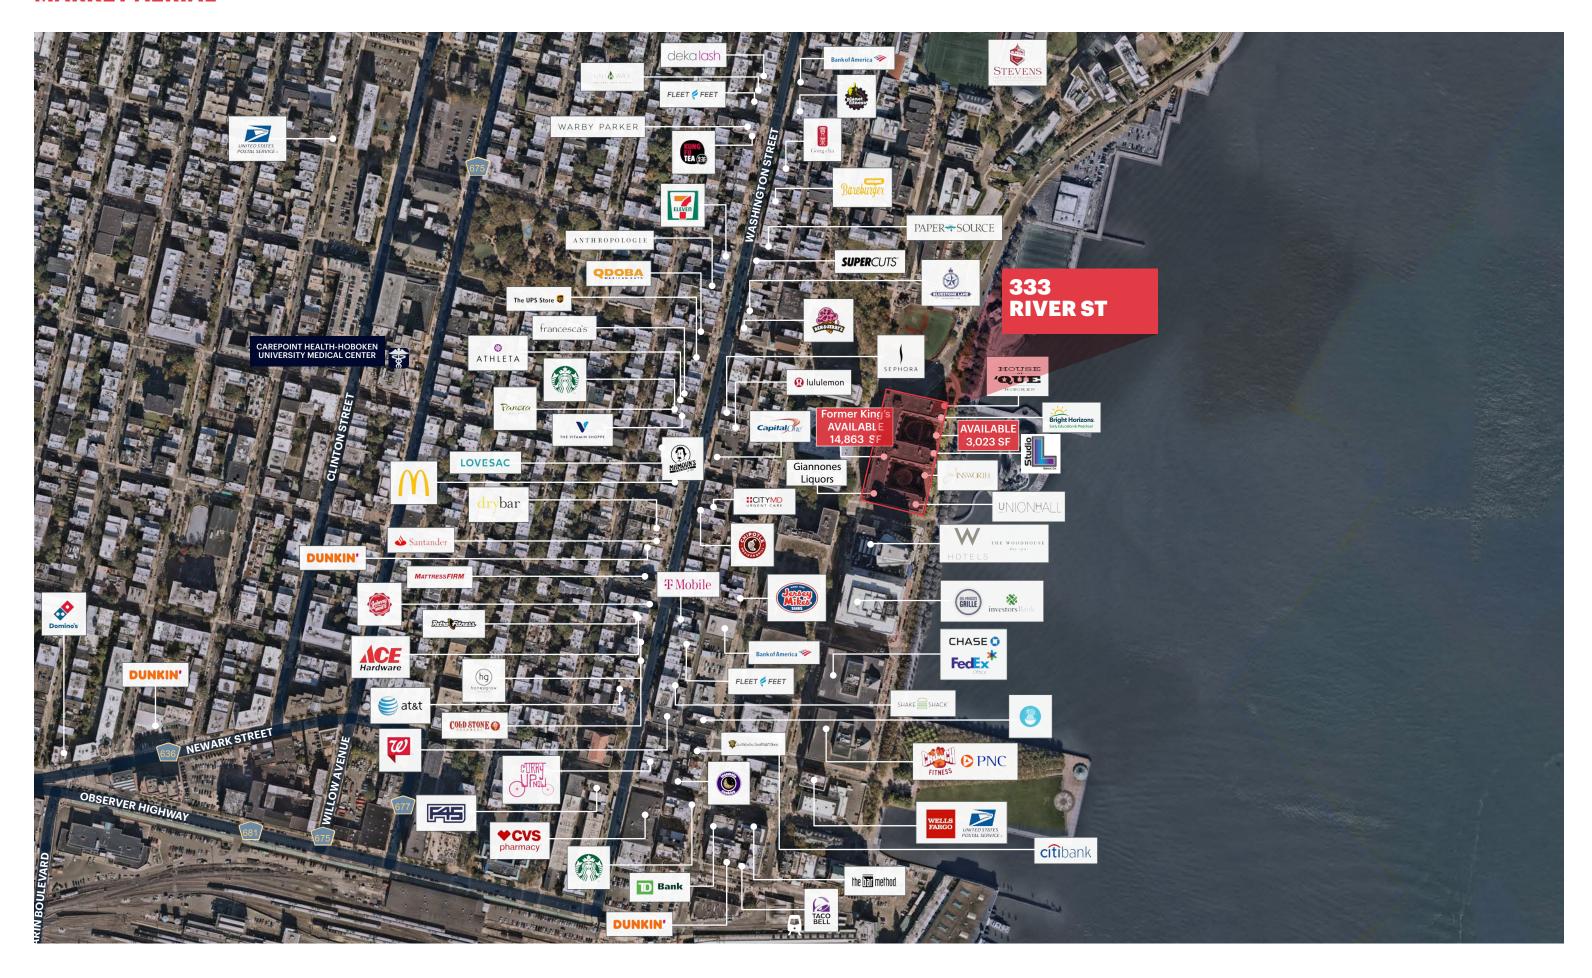

# **MARKET AERIAL**

#### **CO-TENANTS**

Union Hall, House of Que, Ainsworth, Bright Horizons, Stevens Cooperative School, Giannone Liquors, Studio L Dance (coming soon)

#### **NEIGHBORS**

W Hotel, City MD, Chipotle, Jersey Mike's, Sephora, Lululemon, Captial One, T-Mobile,, Chase Bank, FedEx