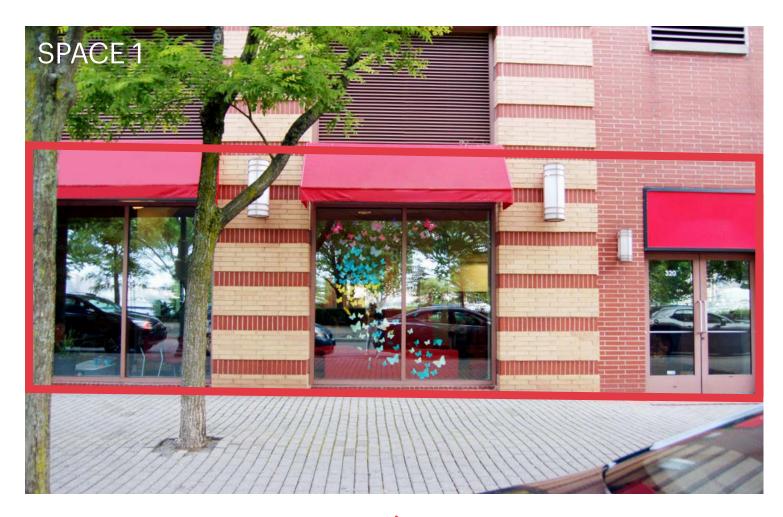

#### SIZE

Space 1 3,023 SF Space 2 (former Kings) 14,863 SF

# **ADDITIONAL PHOTOS: SPACE 1 - 3,023 SF**