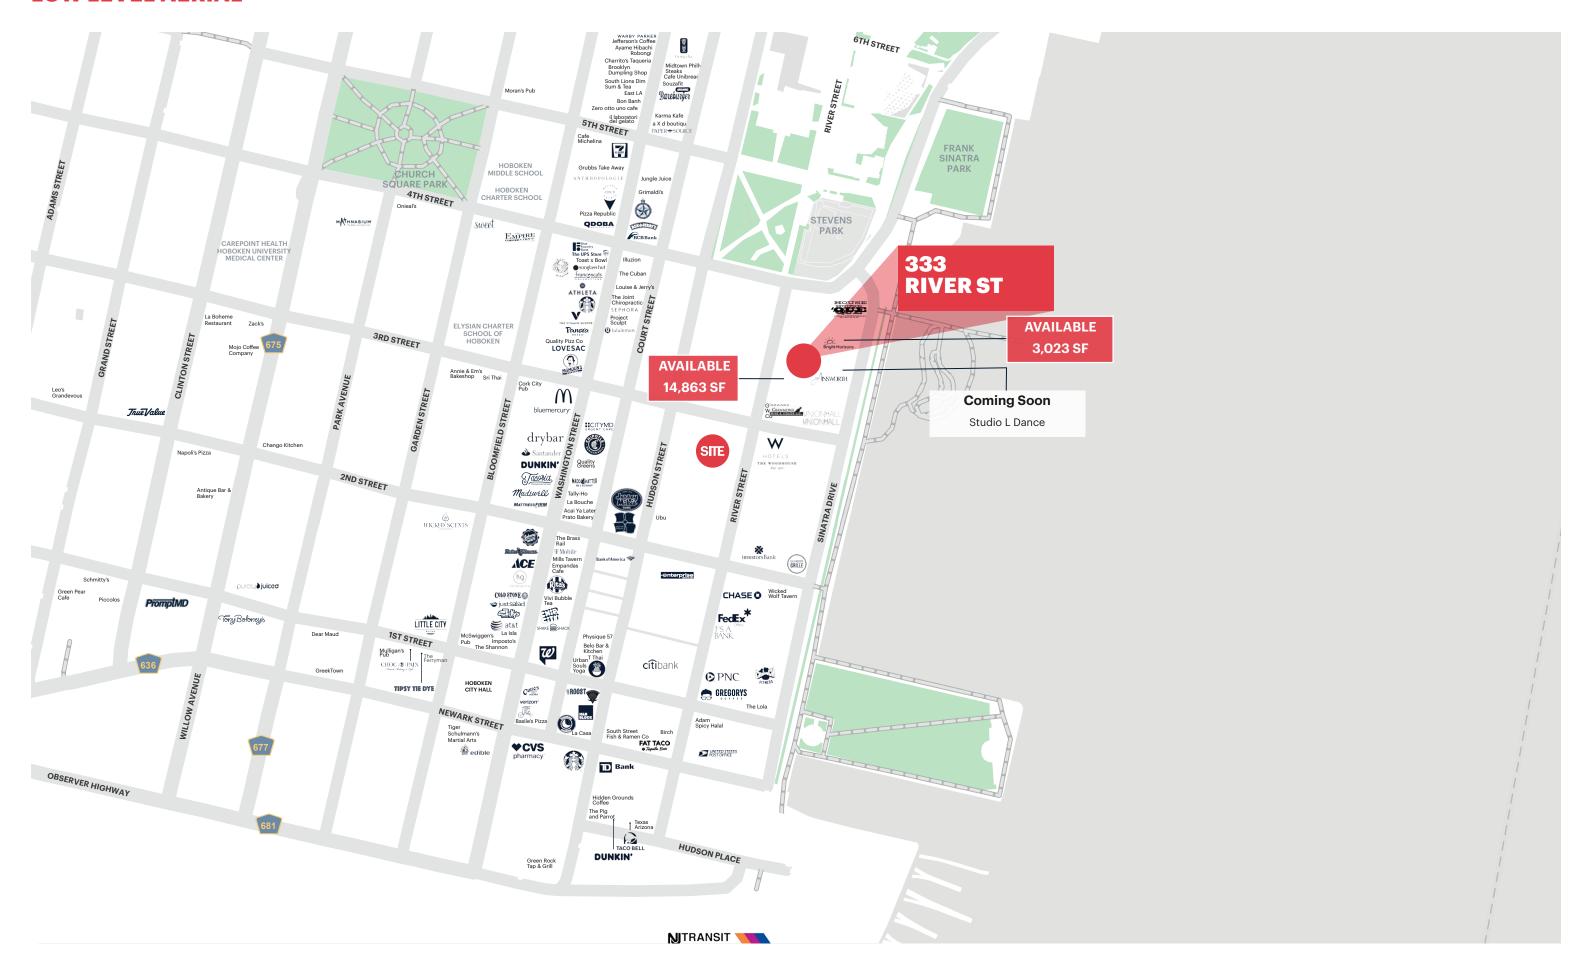

# **LOW LEVEL AERIAL**

#### SIZE

Space 1 3,023 SF Space 2 (former Kings) 14,863 SF

#### **CO-TENANTS**

Union Hall, House of Que, Ainsworth, Bright Horizons, Stevens Cooperative School, Giannone Liquors, Studio L Dance (coming soon)