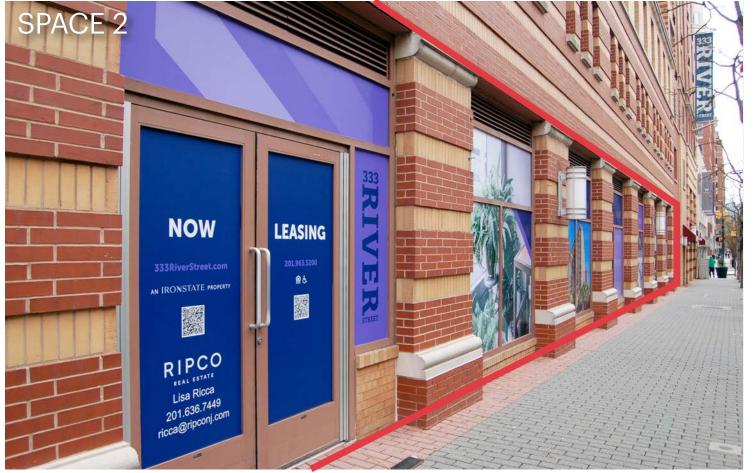

#### SIZE

Space 1 3,023 SF Space 2 (former Kings) 14,863 SF

# **ADDITIONAL PHOTOS: SPACE 2 - FORMER KINGS**