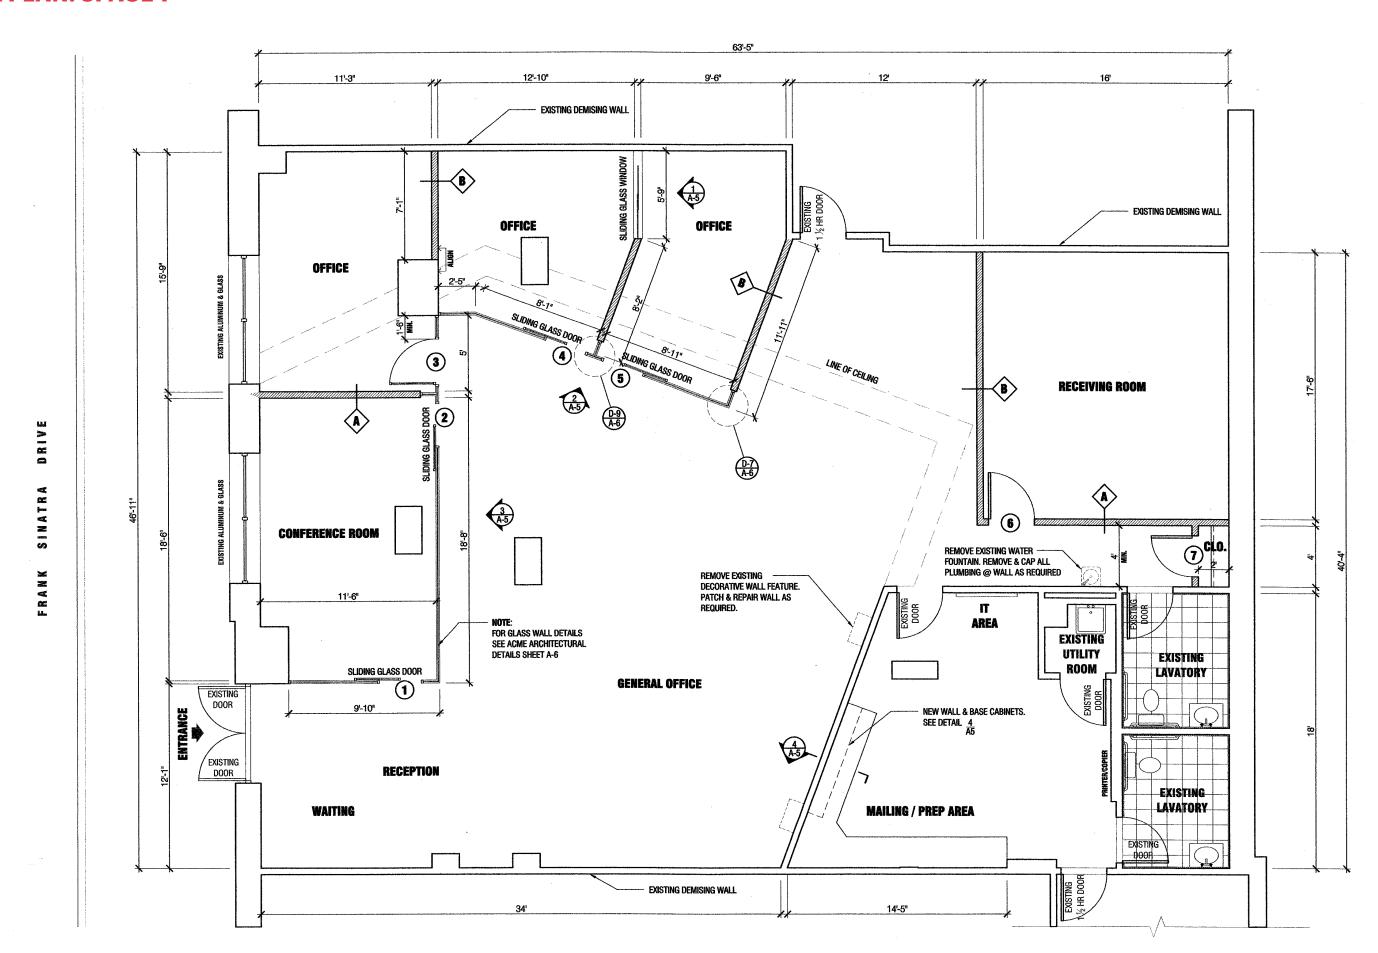

**CO-TENANTS**

Union Hall, House of Que, Ainsworth, Bright Horizons, Stevens Cooperative School, Giannone Liquors, Studio L Dance (coming soon)

#### **NEIGHBORS**

W Hotel, City MD, Chipotle, Jersey Mike's, Sephora, Lululemon, Captial One, T-Mobile,, Chase Bank, FedEx

# **CONTACT EXCLUSIVE AGENT**

#### **LISA RICCA**

Iricca@ripconj.com 201.636.7449



611 River Drive 3rd Floor Elmwood Park, NJ 07407 212,750,6565

#### Please visit us at ripcony.com for more information

This information has been secured from sources we believe to be reliable, but we make no representations as to the accuracy of the information. References to square footage are approximate. Buyer must verify the information and bears all risk for any inaccuracies.

# **ADDITIONAL PHOTOS: SPACE 1 - 3,023 SF**











# **ADDITIONAL PHOTOS: SPACE 2 - FORMER KINGS**













### **AREA DEMOGRAPHICS**



#### .25 MILE RADIUS

**TOTAL POPULATION** 

6,197

**DAYTIME POPULATION** 

11,336

**TOTAL HOUSEHOLDS** 

3,054

**AVERAGE HOUSEHOLD INCOME** 

\$191,464

**TOTAL BUSINESSES** 

481

**TOTAL EMPLOYEES** 

9,315

**COLLEGE GRADUATES** (Bachelor's +)

78.0%

#### .5 MILE RADIUS

**TOTAL POPULATION** 

21,602

**DAYTIME POPULATION** 

28,975

**TOTAL HOUSEHOLDS** 

10,303

**AVERAGE HOUSEHOLD INCOME** 

\$204,242

**TOTAL BUSINESSES** 

1,182

**TOTAL EMPLOYEES** 

21,638

**COLLEGE GRADUATES** (Bachelor's +)

79.0%

#### **1 MILE RADIUS**

**TOTAL POPULATION** 

83,484

**DAYTIME POPULATION** 

80.177

**TOTAL HOUSEHOLDS** 

39,222

**AVERAGE HOUSEHOLD INCOME** 

\$219,741

**TOTAL BUSINESSES** 

2,