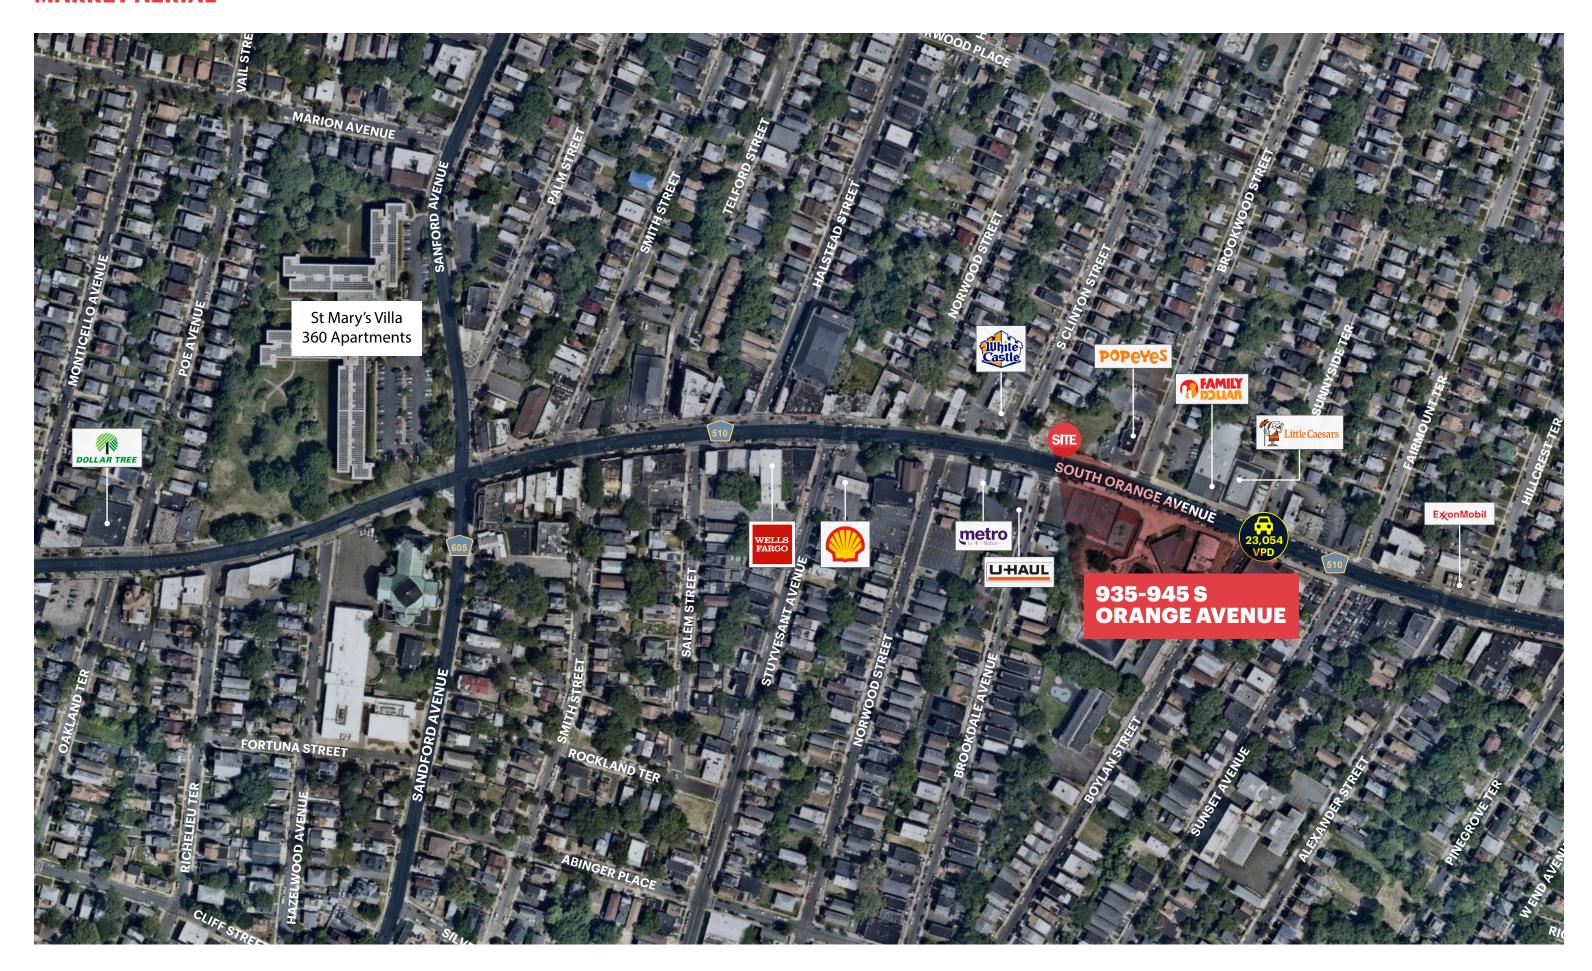

# **MARKET AERIAL**

#### **NEIGHBORS**

Popeye's Dollar Tree, Wells Fargo, Shell, White Castle, Family Dollar, Dunkin'