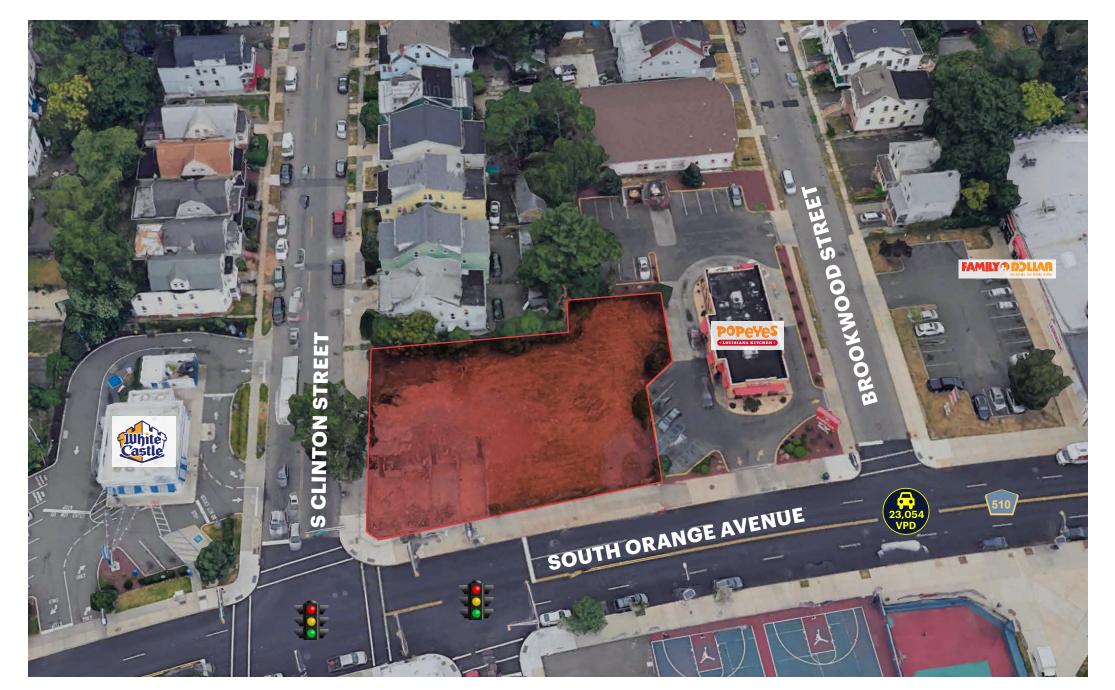

## **935 SOUTH ORANGE AVENUE**

Located on the corner of Route 510 and S Clinton Street

SIZE

Land 6,651 SF

**ASKING RENT** 

**Upon Request** 

#### **NEIGHBORS**

Popeye's Dollar Tree, Wells Fargo, Shell, White Castle, Family Dollar, Dunkin'

#### **COMMENTS**

Situated on 0.45 acres

Easily accessible to and from public transportation

High visibility

Easy access to Garden State Parkway and I-280

23,054 VPD on South Orange Avenue