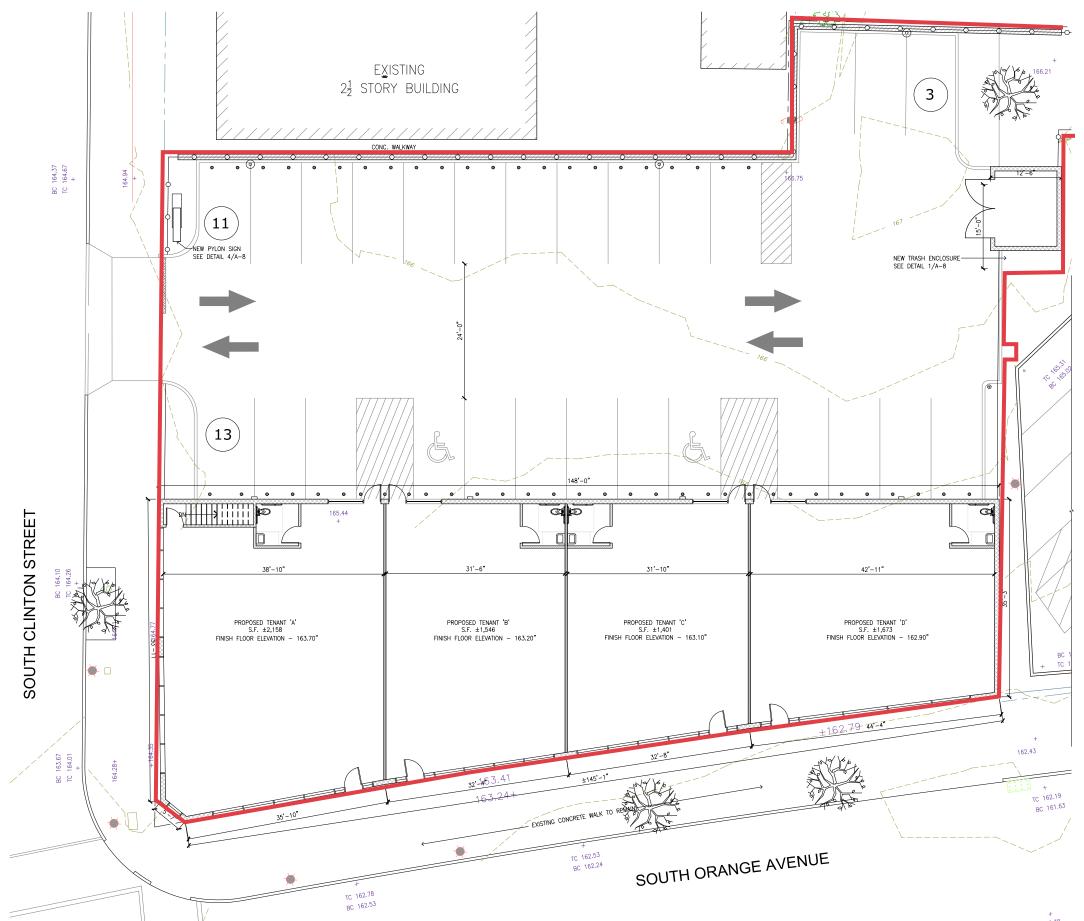

## **PAD SITE AVAILABLE**

# **EAST ORANGE, NJ**

## **935 SOUTH ORANGE AVENUE**

Located on the corner of Route 510 and S Clinton Street

SIZE

Land 6,651 SF

**ASKING RENT** 

**Upon Request** 

#### **NEIGHBORS**

Popeye's Dollar Tree, Wells Fargo, Shell, White Castle, Family Dollar, Dunkin'

#### **COMMENTS**

Situated on 0.45 acres

Easily accessible to and from public transportation

High visibility

Easy access to Garden State Parkway and I-280

23,054 VPD on South Orange Avenue

## **CONTACT EXCLUSIVE AGENT**

#### **LISA RICCA**

Iricca@ripconj.com 201.636.7449



## **PROPOSED DEMISED PLAN - 4 UNITS PLUS PARKING**



# **RENDERING OF PROPOSED DEVELOPMENT WITH 4 TENANTS**



# **MARKET AERIAL**



### **DEMOGRAPHICS**



**0.25 MILE RADIUS** 

**POPULATION** 

5,354

**HOUSEHOLDS** 

1,927

**MEDIAN AGE** 

34.8

**COLLEGE GRADUATES** (Bachelor's +)

652 - 18.0%

**TOTAL BUSINESSES** 

94

**TOTAL EMPLOYEES** 

607

**AVERAGE HOUSEHOLD INCOME** 

\$73,362

**0.5 MILE RADIUS** 

**POPULATION** 

20,101

**HOUSEHOLDS** 

7,285

**MEDIAN AGE** 

35.5

**COLLEGE GRADUATES** (Bachelor's +)

2,373 - 18.0%

**TOTAL BUSINESSES** 

233

**TOTAL EMPLOYEES** 

1,591

**AVERAGE HOUSEHOLD INCOME** 

\$76,482

**1 MILE RADIUS** 

**POPULATION** 

60,870

**HOUSEHOLDS** 

22,023

**MEDIAN AGE** 

36.3

**COLLEGE GRADUATES** (Bachelor's +)

9,524 - 24.0%

**TOTAL BUSINESSES** 

746

**TOTAL EMPLOYEES** 

7,738

**AVE