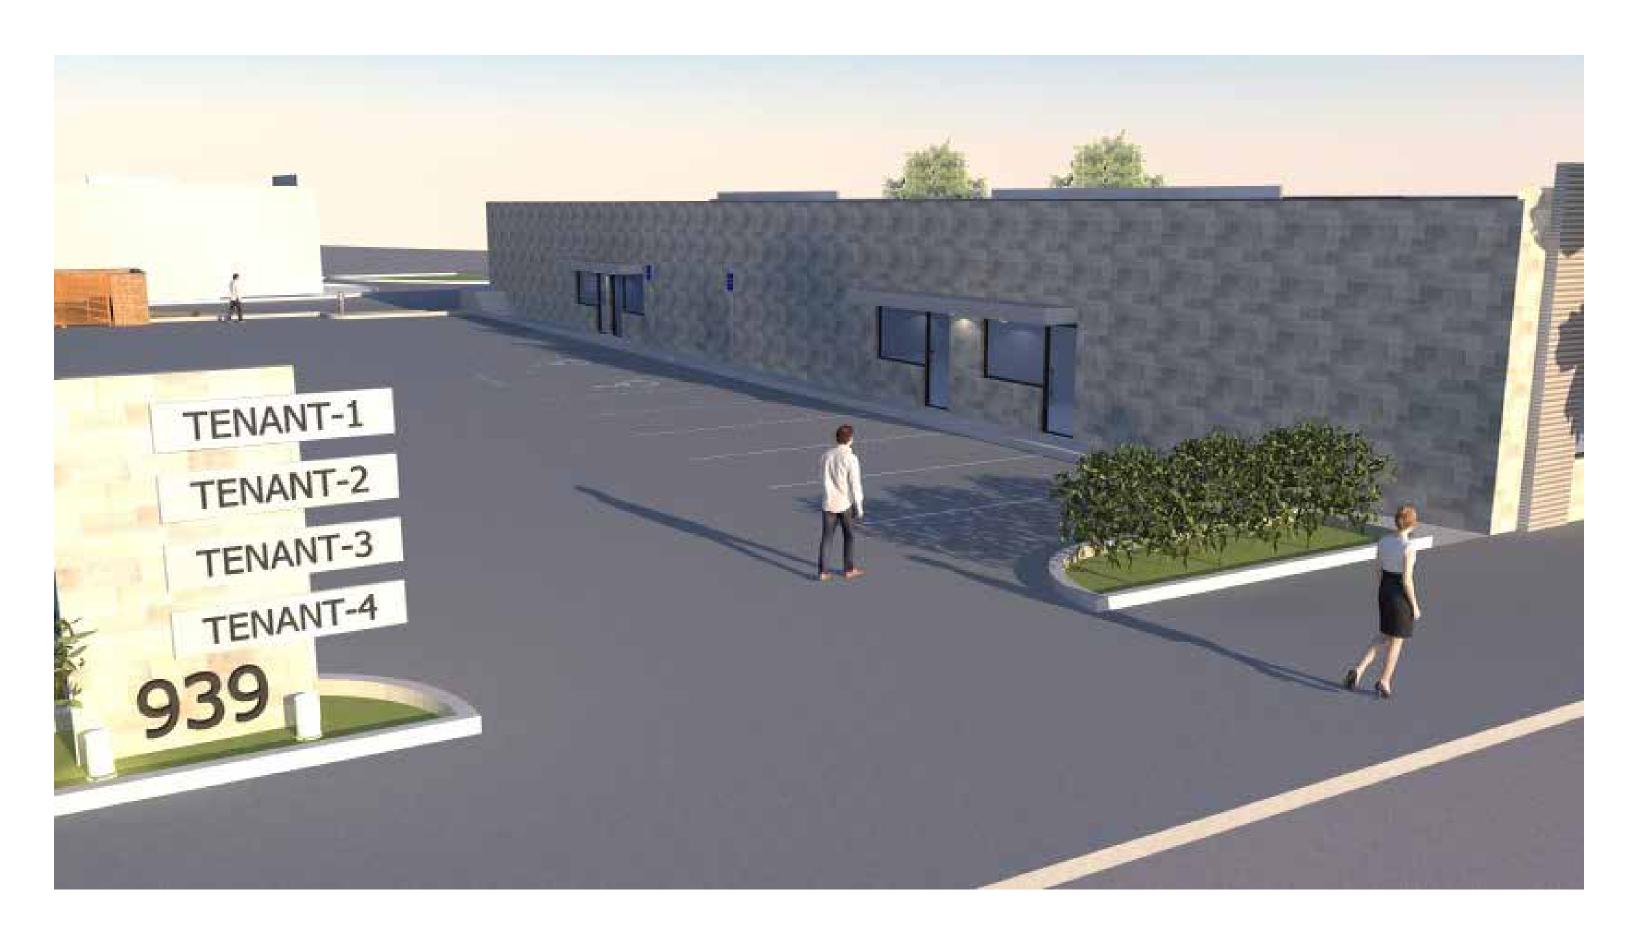

## **PAD SITE AVAILABLE**

# **EAST ORANGE, NJ**

## **935 SOUTH ORANGE AVENUE**

Located on the corner of Route 510 and S Clinton Street

SIZE

Land 6,651 SF

**ASKING RENT** 

**Upon Request** 

#### **NEIGHBORS**

Popeye's Dollar Tree, Wells Fargo, Shell, White Castle, Family Dollar, Dunkin'

#### **COMMENTS**

Situated on 0.45 acres

Easily accessible to and from public transportation

High visibility

Easy access to Garden State Parkway and I-280

23,054 VPD on South Orange Avenue

## **CONTACT EXCLUSIVE AGENT**

#### **LISA RICCA**

Iricca@ripconj.com 201.636.7449



## **PROPOSED DEMISED PLAN - 4 UNITS PLUS PARKING**



# **RENDERING OF PROPOSED DEVELOPMENT WITH 4 TENANTS**



# **MARKET AERIAL**



### **DEMOGRAPHICS**



**0.25 MILE RADIUS** 

**POPULATION** 

5,354

**HOUSEHOLDS** 

1,927

**MEDIAN AGE** 

34.8

**COLLEGE GRADUATES** (Bachelor's +)

652 - 18.0%

**TOTAL BUSINESSES** 

94

**TOTAL EMPLOYEES** 

607

**AVERAGE HOUSEHOLD INCOME** 

\$73,362

**0.5 MILE RADIUS** 

**POPULATION** 

20,101

**HOUSEHOLDS** 

7,285

**MEDIAN AGE** 

35.5

**COLLEGE GRADUATES** (Bachelor's +)

2,373 - 18.0%

**TOTAL BUSINESSES** 

233

**TOTAL EMPLOYEES** 

1,591

**AVERAGE HOUSEHOLD INCOME** 

\$76,482

**1 MILE RADIUS** 

**POPULATION** 

60,870

**HOUSEHOLDS** 

22,023

**MEDIAN AGE** 

36.3

**COLLEGE GRADUATES** (Bachelor's +)

9,524 - 24.0%

**TOTAL BUSINESSES** 

746

**TOTAL EMPLOYEES** 

7,738

**AVERAGE HOUSEHOLD INCOME** 

\$79,589

# **CONTACT EXCLUSIVE