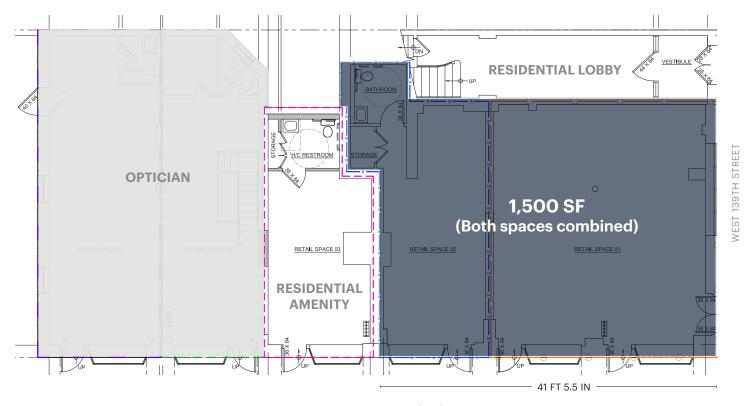

#### **GROUND FLOOR**

FREDRICK DOUGLASS BLVD (FDB)

#### SIZE

Ground Floor (total) 1,500 SF

## **FRONTAGE (COMBINED)**

41 FT 5.5 IN on Fredrick Douglass Blvd