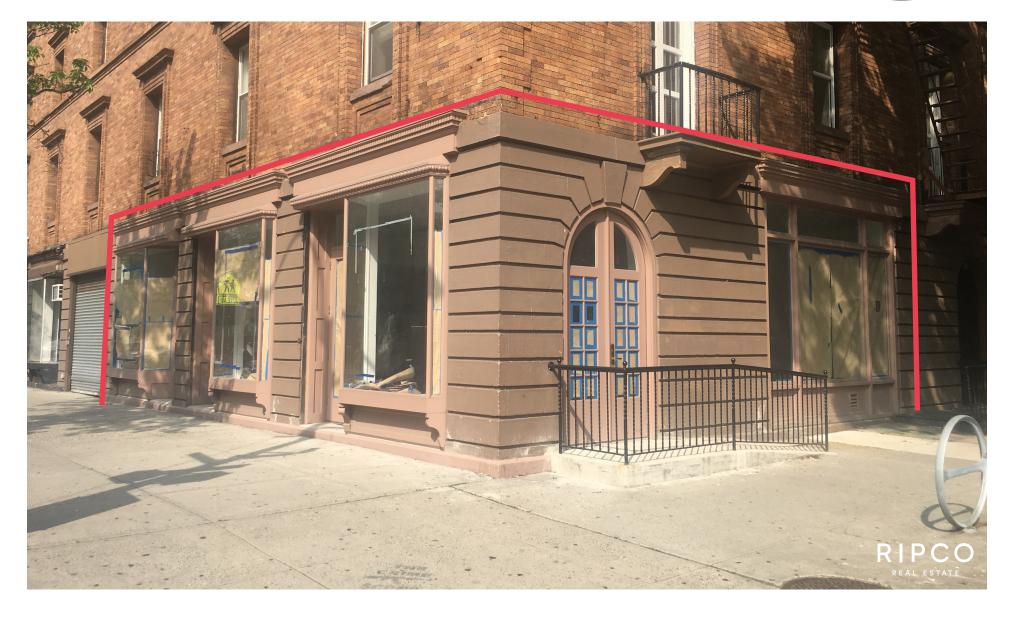

# 2610-2618 FREDERICK DOUGLASS BLVD

Northeast corner of Frederick Douglass Boulevard. (Also known as 267 West 139th Street)

**HARLEM** 

NEW YORK | NY

### **LOCATION**

Northeast corner of Frederick Douglass Boulevard and 139th Street

#### **CURRENTLY**

Vacant

#### **COMMENTS**

All quality uses considered Join the burgeoning arts,

boutiques and dining scene of Brownstone Harlem

Located off Harlem's prestigious Striver's Row

Large bay windows