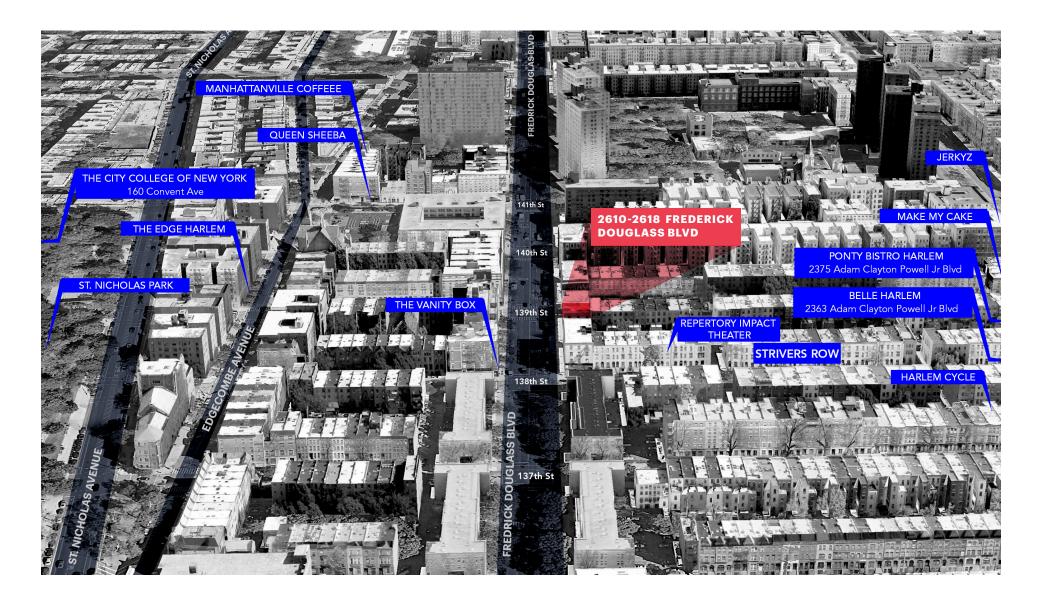

#### **NEIGHBORS**

Londel's, Manhattanville Coffee, The Vanity Box, Key Food Supermarket, Make My Cake, Ponty Bistro

## **AREA RETAIL**