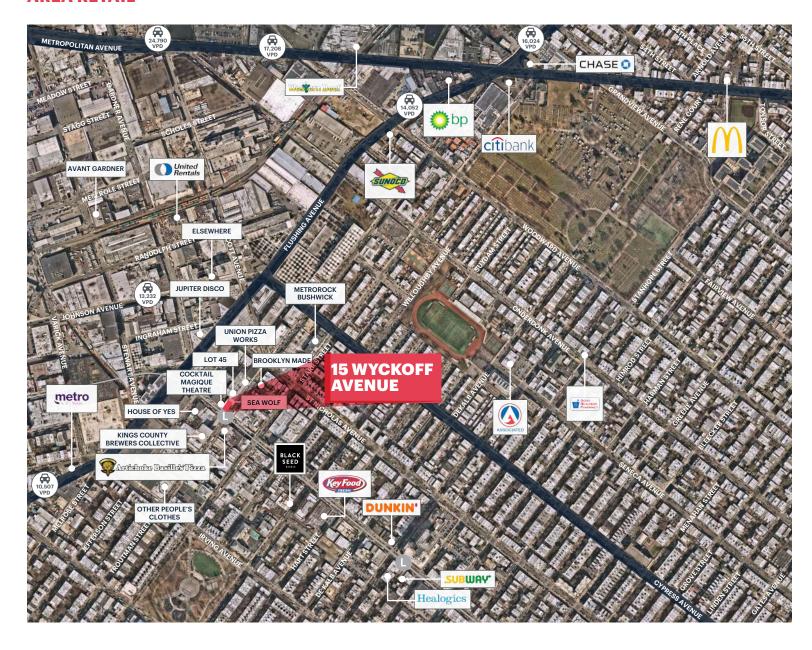

#### **NEIGHBORS**

House of Yes, Kings County Brewer's Collective ,Sea Wolf, Artichoke Basille's, Other People's Clothes, Black Seed Bagels, Lot 45, Cocktail Magique Theatre, Elsewhere, Brooklyn Made, Union Pizza Works, Jupiter Disco, MetroRock Bushwick

## **AREA RETAIL**