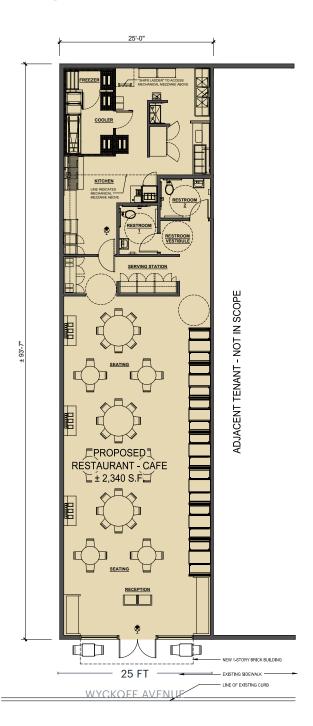

#### SIZE

Ground Floor 2,340 SF

#### **FRONTAGE**

Wyckoff Avenue 25 FT

#### **CEILING HEIGHTS**

Ground Floor Approx. 20 Ft