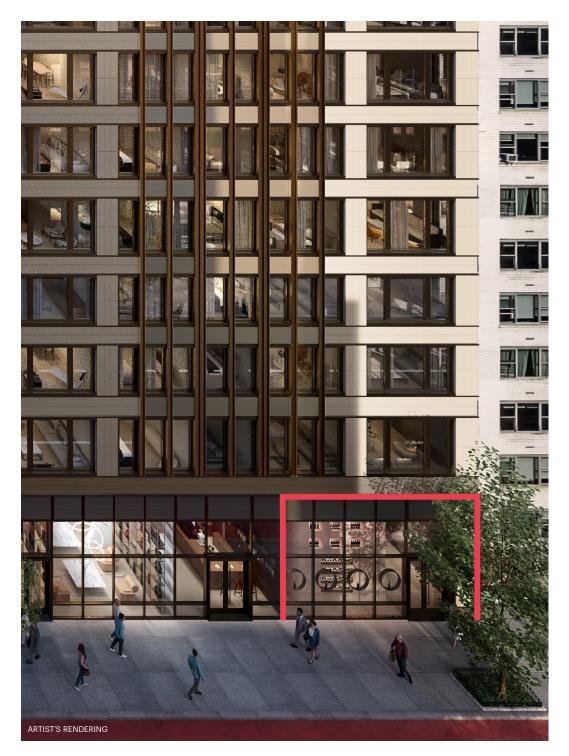

#### COMMENTS

- Delivery Condition will include an ADA Bathroom and fully demised storefront
- At the base of a 66-unit, new construction condo building designed by critically-acclaimed INC Architect & Design
- A distinctive 21st-century apartment house with subtle references to New York's iconic Art Deco and Neoclassical architectural history
- Fluted terracotta details and bronze accents enhance the building's beautiful vertical silhouette

#### **GROUND FLOOR**

#### **LOCATION**

Second Avenue between East 62nd and 63rd Streets