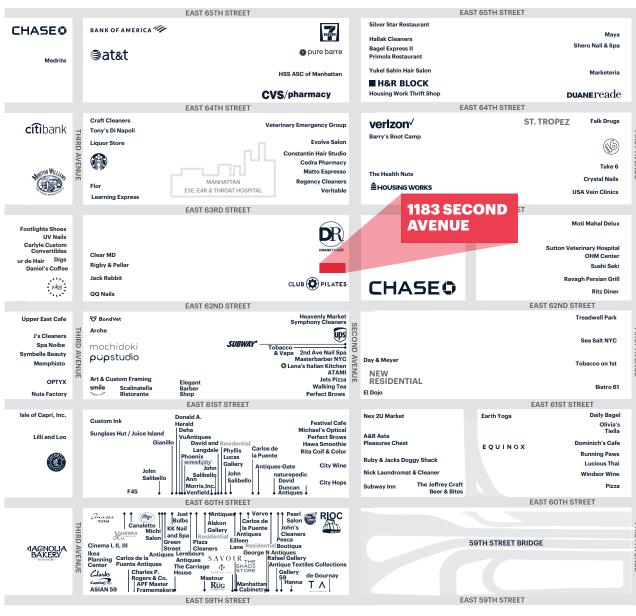

# **AREA RETAIL**

Coming Soon

Please visit us at ripo

150 East 58th Street 15th Floor New York, NY 10115 212.750.6565

#### **NEIGHBORS**

Club Pilates opening Q4 2023, Duane Reade, Veterinary Emergency Group, Barry's Bootcamp, The Health Nuts, CVS, Housing Works, Chase Bank, Invite Health