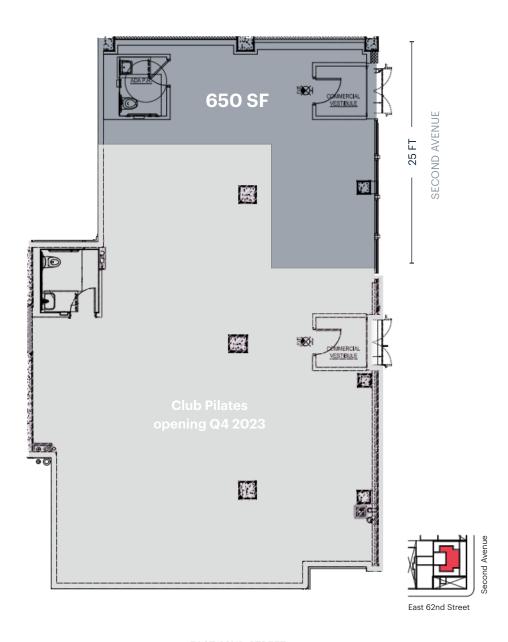

# SIZE

Ground Floor 650 SF

#### **FRONTAGE**

Second Avenue 25 FT

#### **NEIGHBORS**

Club Pilates opening Q4 2023, Duane Reade, Veterinary Emergency Group, Barry's Bootcamp, The Health Nuts, CVS, Housing Works, Chase Bank, Invite Health