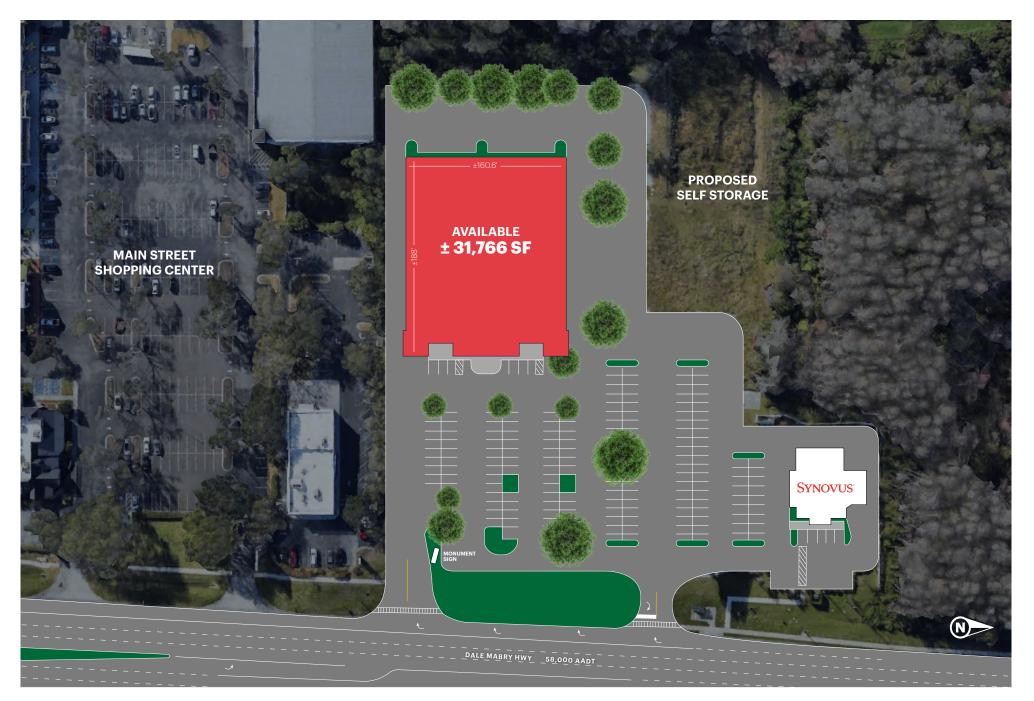

# ± 31,766 SF BUILDING SIZE

#### **SPACE DETAILS**

#### **NEIGHBORS**

Synovus Bank, Gordon Food Service Store, Black Rock Bar & Grill

#### COMMENTS

- Freestanding building with plenty of on-site parking.
- 177 total parking stalls.
- Excellent visibility & signage on Dale Mabry Hwy with 58,000 VPD.
- Strong regional trade area with large daytime population.

#### LAND

- Size: ± 5.1 AC
- Zoning: PD