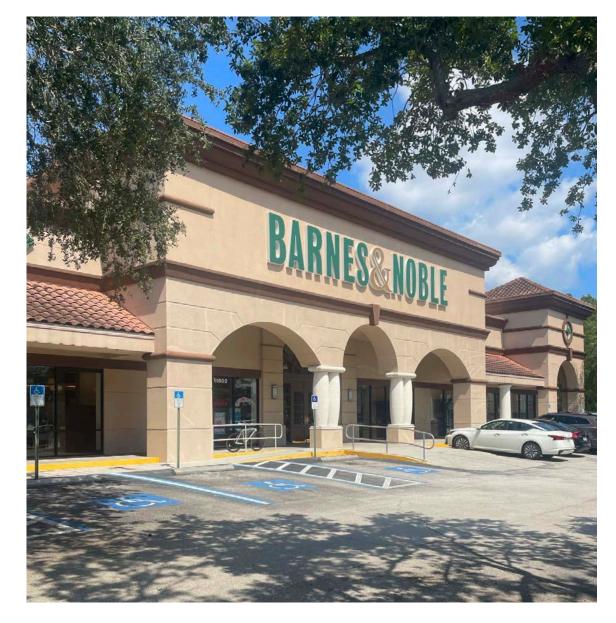

## FREESTANDING RETAIL SPACE AVAILABLE

# **11802 N DALE MABRY**

Tampa, Florida 33618

RIPCO

REAL ESTATE

CARROLLWOOD | FLORIDA

# ± 31,766 SF BUILDING SIZE

#### COMMENTS

- Freestanding building with plenty of on-site parking.
- 177 total parking stalls.
- Excellent visibility & signage on Dale Mabry Hwy with 58,000 VPD.
- Strong regional trade area with large daytime population.