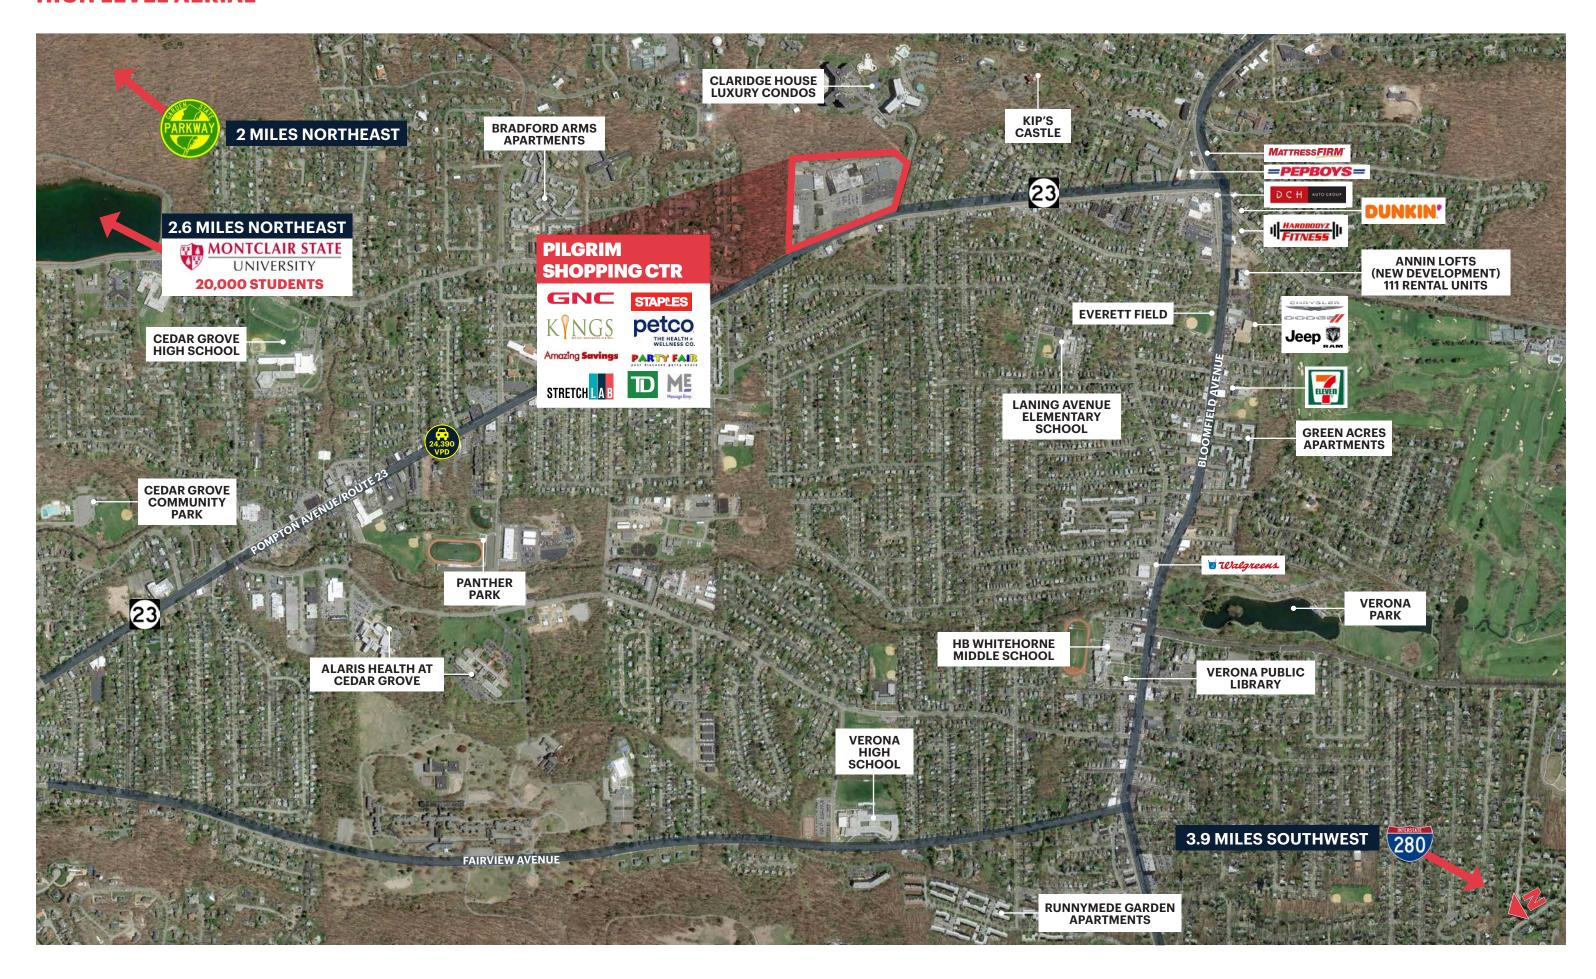

# **RETAIL SPACE**

# PILGRIM SHOPPING CENTER

**265-345 POMPTON AVENUE (ROUTE 23)** 

VERONA | NEW JERSEY

2,883 SF - 13,164 SF

**Available** 



## **SPACE DETAILS**

**LOCATION** 

North bound side of Pompton Avenue (Route 23) SIZE

Space A Space C

13,164 SF

2,883 SF

**RENT**Upon Request

NNN

CAM charges: \$2.66 psf R/E Taxes; Verona: \$5.78 psf

Total Est. NNN: \$8.44 psf

**CO-TENANTS** 

Kings, Staples, Party Fair, Petco, TD Bank, Massage Envy, GNC, Mandee, Amazing Savings, Crunch Fitness **COMMENTS** 

High visibility with 24,390 VPD

King's Supermarket anchored shopping center

Long-time main shopping center in the entire area



# **ADDITIONAL PHOTOS**







## **HIGH LEVEL AERIAL**



# **LOW LEVEL AERIAL**



## **AREA DEMOGRAPHICS**



#### **1 MILE RADIUS**

**POPULATION** 

16,506

**HOUSEHOLDS** 

7,015

**MEDIAN AGE** 

46.4

**COLLEGE GRADUATES (Bachelor's +)** 

72.0%

#### **TOTAL BUSINESSES**

579

**TOTAL EMPLOYEES** 

6,325

**AVERAGE HOUSEHOLD INCOME** 

\$214,602

#### **3 MILE RADIUS**

**POPULATION** 

143,099

**HOUSEHOLDS** 

53,752

**MEDIAN AGE** 

42.6

**COLLEGE GRADUATES (Bachelor's +)** 

64.0%

**TOTAL BUSINESSES** 

4,828

**TOTAL EMPLOYEES** 

54,385

**AVERAGE HOUSEHOLD INCOME** 

\$197,820

#### **5 MILE RADIUS**

**POPULATION** 

466,149

**HOUSEHOLDS** 

177,359

**MEDIAN AGE** 

40.8

**COLLEGE GRADUATES (Bachelor's +)** 

47.0%

**TOTAL BUSINESSES** 

16,640

**TOTAL EMPLOYEES** 

202,826

**AVERAGE HOUSEHOLD INCOME** 

\$143,494

<sup