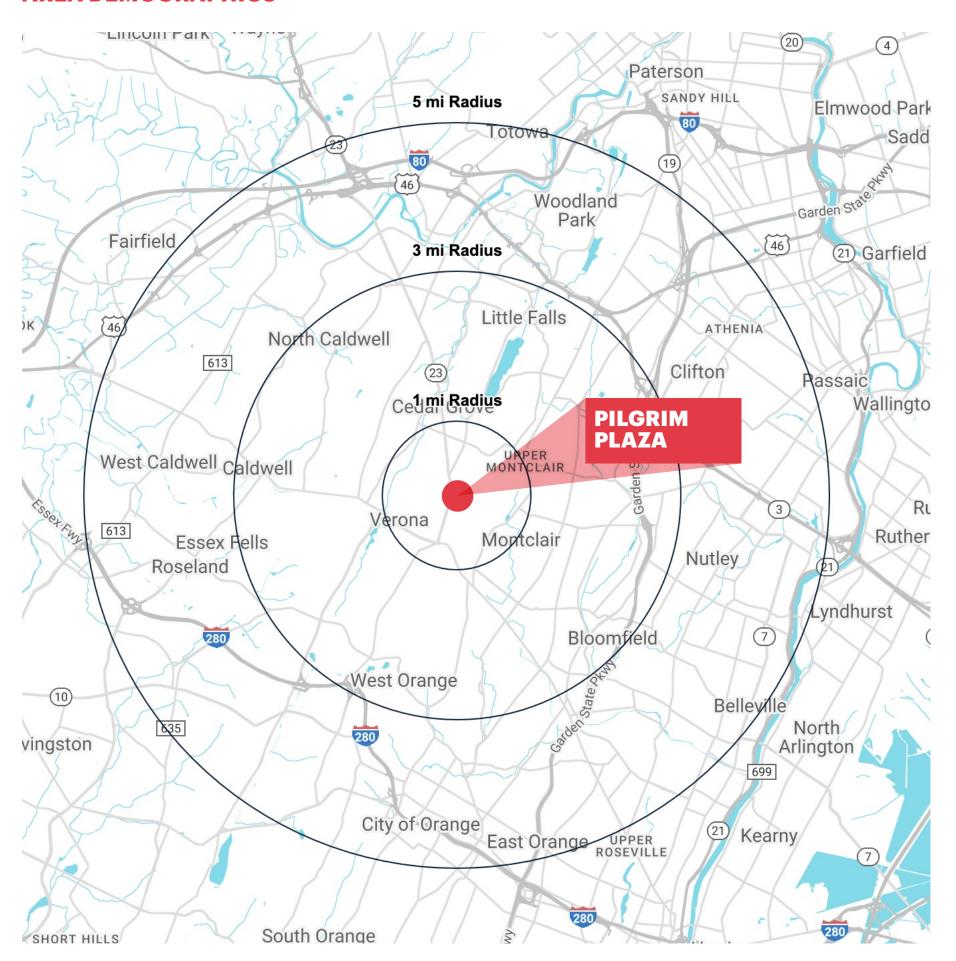

## **AREA DEMOGRAPHICS**

#### **1 MILE RADIUS**

**POPULATION** 

16,506

**HOUSEHOLDS** 

7,015

**MEDIAN AGE** 

46.4

**COLLEGE GRADUATES (Bachelor's +)** 

#### **3 MILE RADIUS**

**POPULATION** 

143,099

**HOUSEHOLDS** 

53,752

**MEDIAN AGE** 

42.6

**COLLEGE GRADUATES (Bachelor's +)** 

#### **5 MILE RADIUS**

**POPULATION** 

466,149

**HOUSEHOLDS** 

177,359

**MEDIAN AGE** 

40.8

**COLLEGE GRADUATES (Bachelor's +)** 