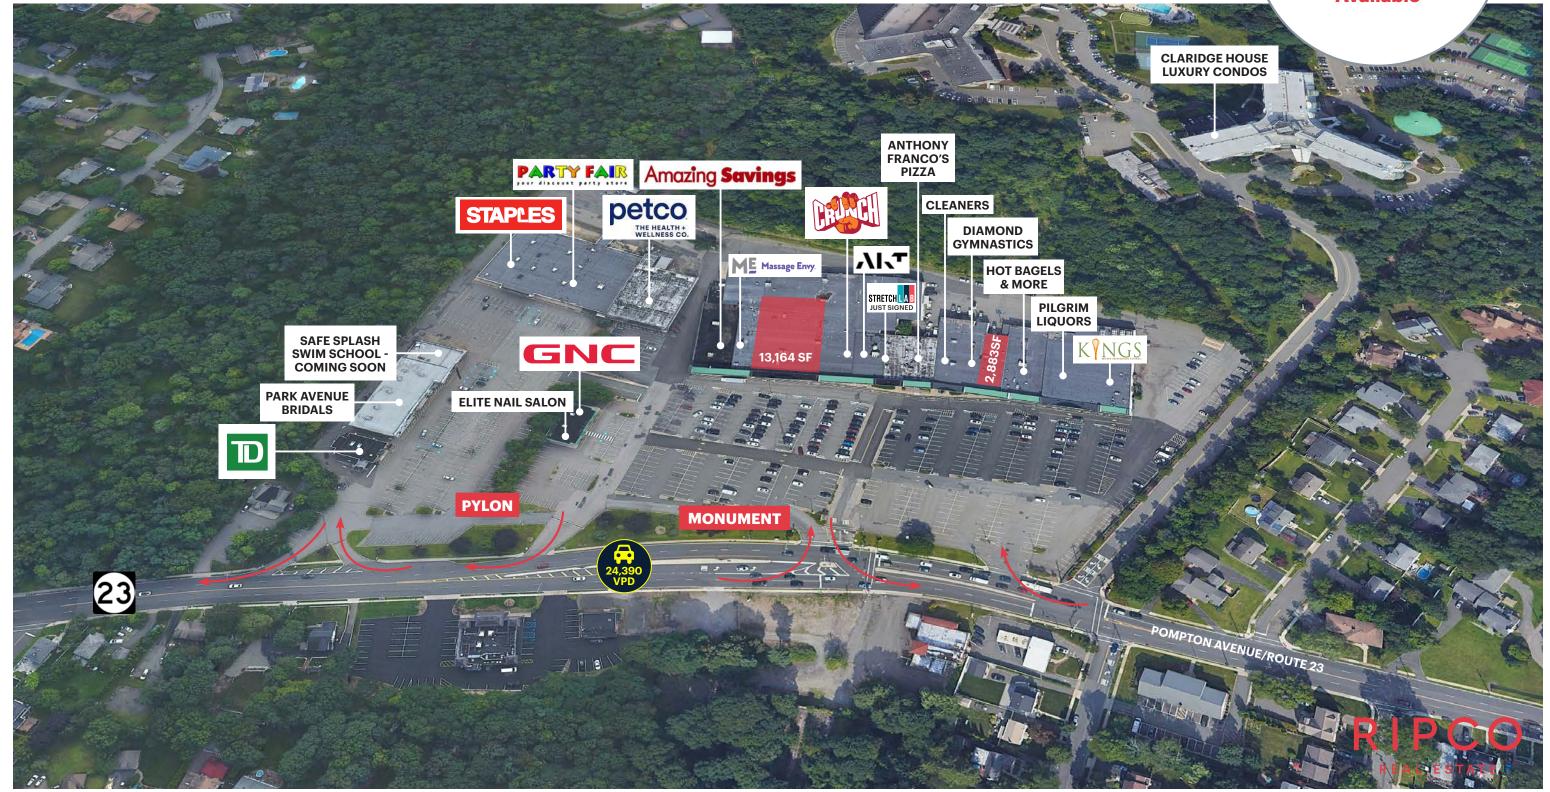

## **SPACE DETAILS**

**LOCATION** 

North bound side of Pompton Avenue (Route 23) SIZE

Space A Space C

13,164 SF

2,883 SF

**RENT**Upon Request

NNN

CAM charges: \$2.66 psf R/E Taxes; Verona: \$5.78 psf

Total Est. NNN: \$8.44 psf

**CO-TENANTS** 

Kings, Staples, Party Fair, Petco, TD Bank, Massage Envy, GNC, Mandee, Amazing Savings, Crunch Fitness **COMMENTS** 

High visibility with 24,390 VPD

King's Supermarket anchored shopping center

Long-time main shopping center in the entire area

## **HIGH LEVEL AERIAL**