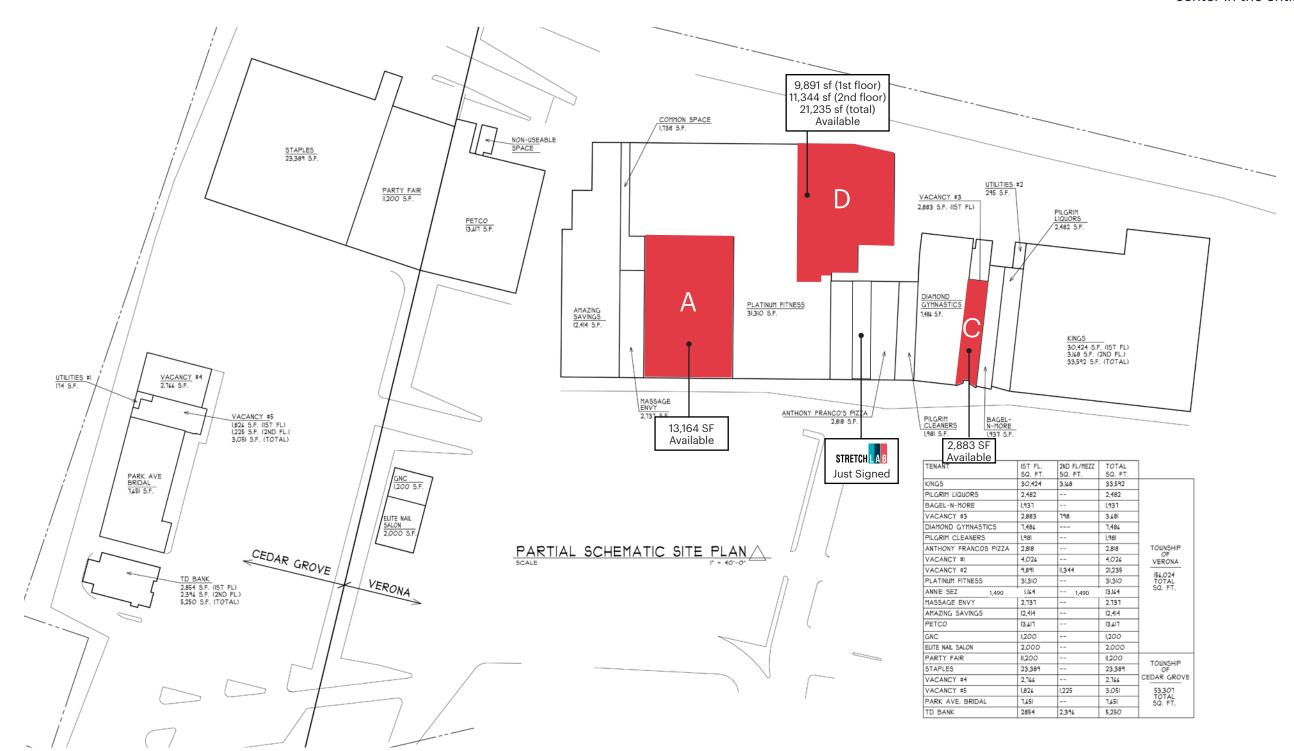

## **SPACE DETAILS**

**LOCATION** 

North bound side of Pompton Avenue (Route 23) SIZE

Space A Space C

13,164 SF

2,883 SF

**RENT**Upon Request

NNN

CAM charges: \$2.66 psf R/E Taxes; Verona: \$5.78 psf

Total Est. NNN: \$8.44 psf

**CO-TENANTS** 

Kings, Staples, Party Fair, Petco, TD Bank, Massage Envy, GNC, Mandee, Amazing Savings, Crunch Fitness **COMMENTS** 