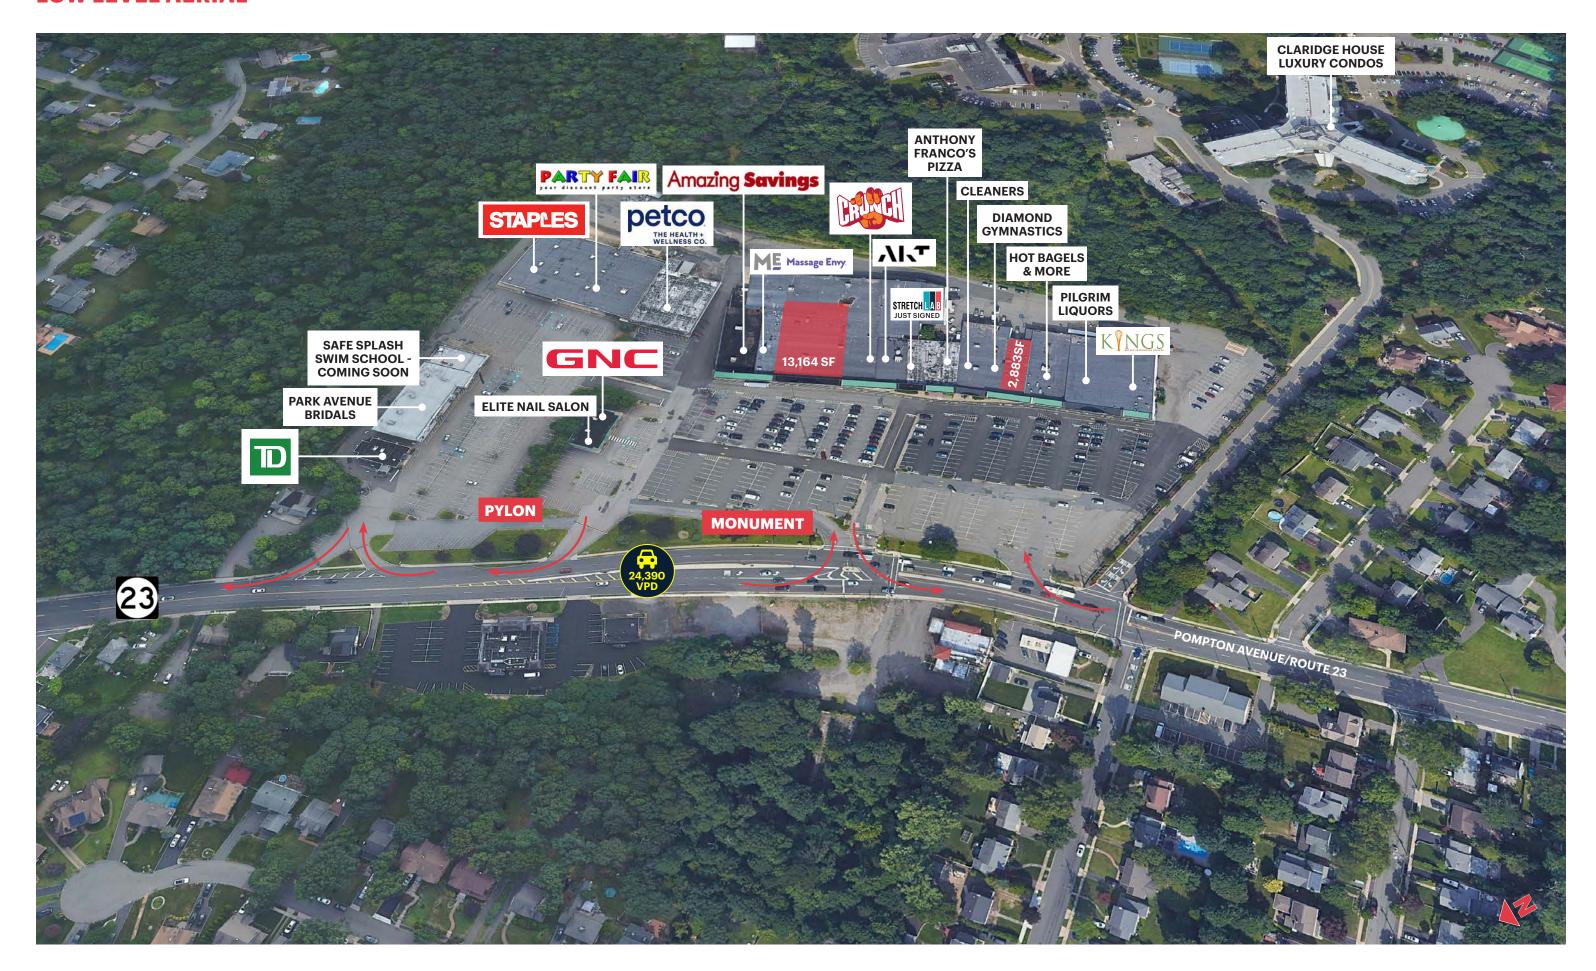

# **RETAIL SPACE**

# PILGRIM SHOPPING CENTER

**265-345 POMPTON AVENUE (ROUTE 23)** 

VERONA | NEW JERSEY

2,883 SF - 13,164 SF

**Available** 



## **SPACE DETAILS**

**LOCATION** 

North bound side of Pompton Avenue (Route 23) SIZE

Space A Space C

13,164 SF

2,883 SF

**RENT**Upon Request

NNN

CAM charges: \$2.66 psf R/E Taxes; Verona: \$5.78 psf

Total Est. NNN: \$8.44 psf

**CO-TENANTS** 

Kings, Staples, Party Fair, Petco, TD Bank, Massage Envy, GNC, Mandee, Amazing Savings, Crunch Fitness **COMMENTS** 

High visibility with 24,390 VPD

King's Supermarket anchored shopping center

Long-time main shopping center in the entire area



# **ADDITIONAL PHOTOS**







## **HIGH LEVEL AERIAL**



# **LOW LEVEL AERIAL**



## **AREA DEMOGRAPHICS**



#### **1 MILE RADIUS**

**POPULATION** 

16,506

**HOUSEHOLDS** 

7,015

**MEDIAN AGE** 

46.4

**COLLEGE GRADUATES (Bachelor's +)** 

72.0%

#### **TOTAL BUSINESSES**

579

**TOTAL EMPLOYEES** 

6,325

**AVERAGE HOUSEHOLD INCOME** 

\$214,602

#### **3 MILE RADIUS**

**POPULATION** 

143,099

**HOUSEHOLDS** 

53,752

**MEDIAN AGE** 

42.6

**COLLEGE GRADUATES (Bachelor's +)** 

64.0%

**TOTAL BUSINESSES** 

4,828

**TOTAL EMPLOYEES** 

54,385

**AVERAGE HOUSEHOLD INCOME** 

\$197,820

#### **5 MILE RADIUS**

**POPULATION** 

466,149

**HOUSEHOLDS** 

177,359

**MEDIAN AGE** 

40.8

**COLLEGE GRADUATES (Bachelor's +)** 

47.0%

**TOTAL BUSINESSES** 

16,640

**TOTAL EMPLOYEES** 

202,826

**AVERAGE HOUSEHOLD INCOME** 

\$143,494

<sup>\*2023</sup> estimates

#