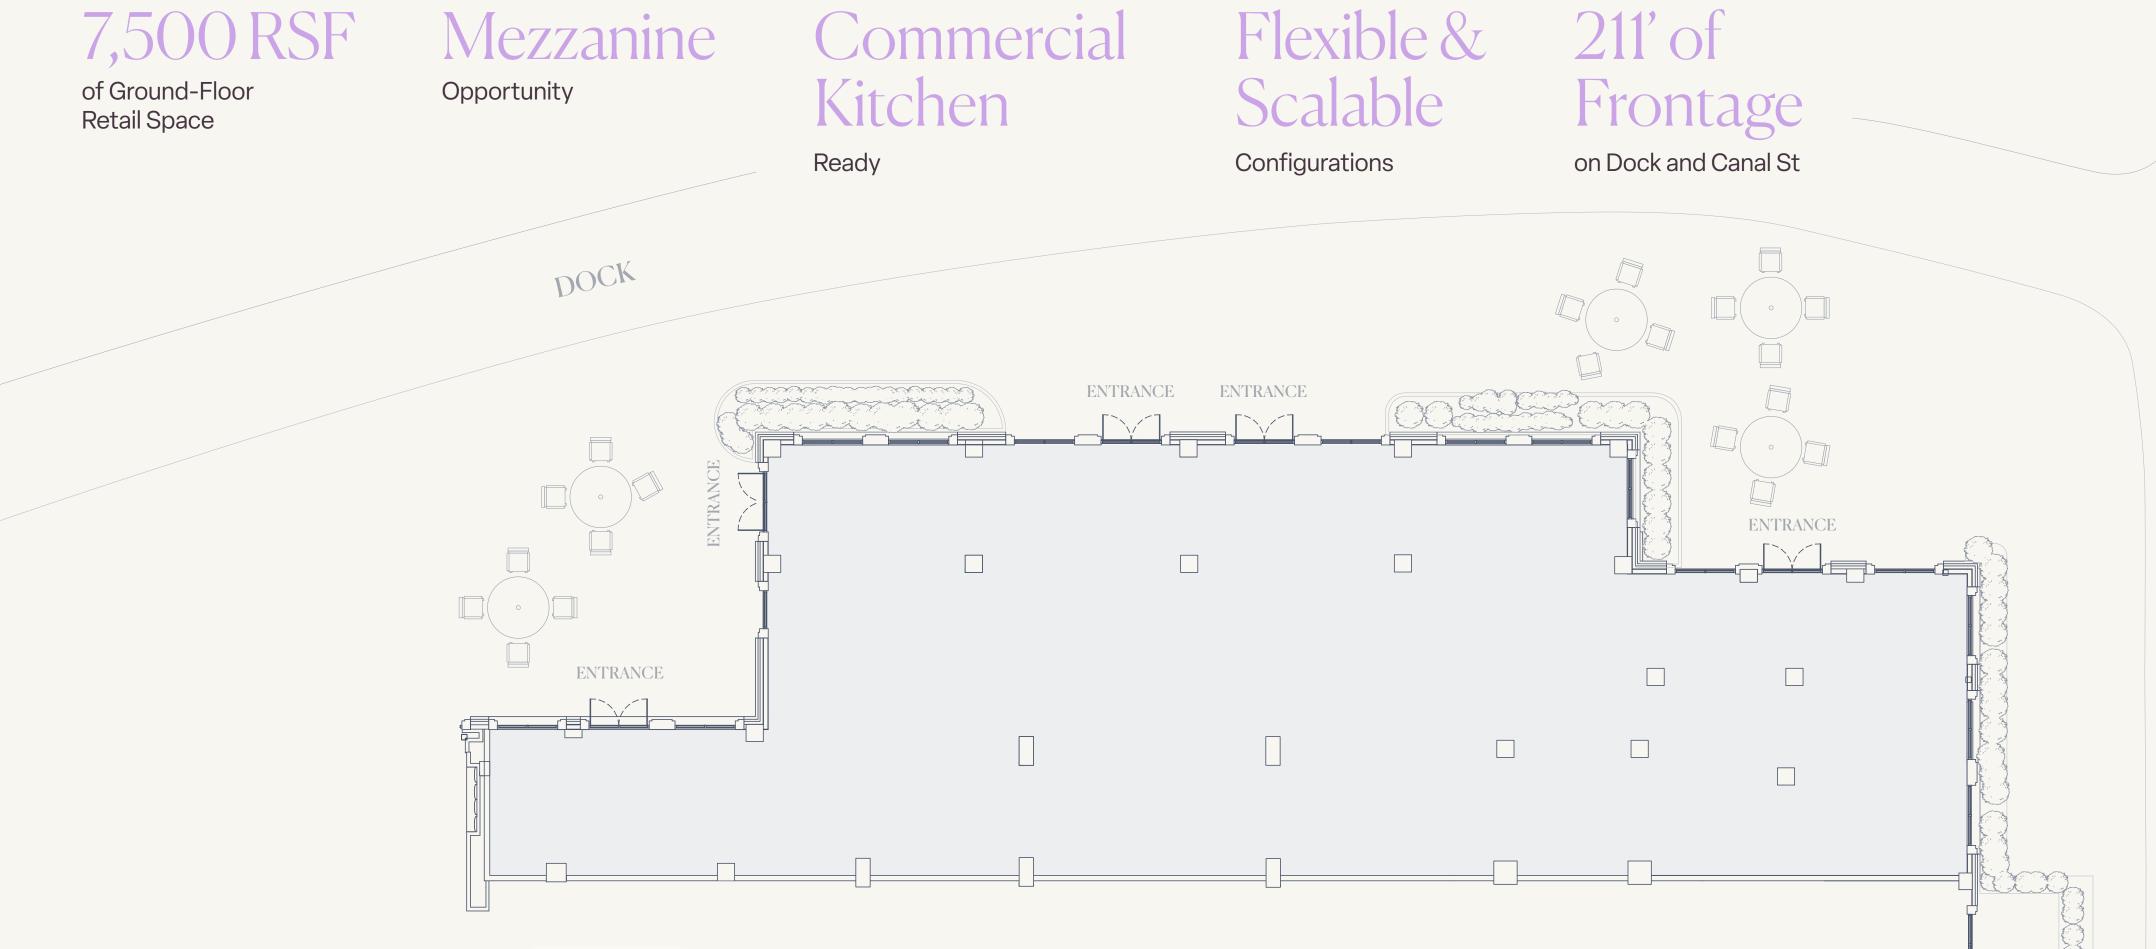

# 7,500 RSF

of Ground-Floor Retail Space

395

**Total Residential** Units On-site

<1 Mile

from I-95, Stamford Station & Downtown Stamford

**Outdoor Seating** 

4/