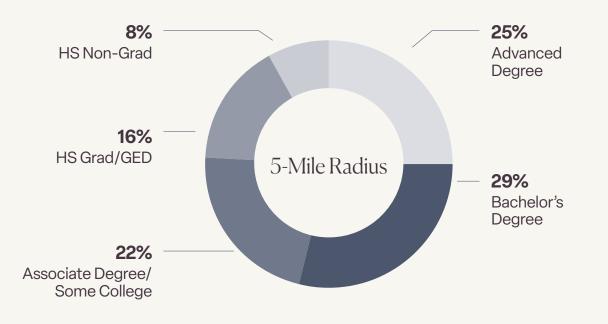

### Education

### 13% 18% HS Non-Grad Advanced Degree 1-Mile Radius 25% 21% HS Grad/GED Bachelor's Degree 23% Associate Degree/ Some College 10% 22% Advanced HS Non-Grad Degree 3-Mile Radius 18% 27% HS Grad/GED Bachelor's Degree 23% Associate Degree/ Some College