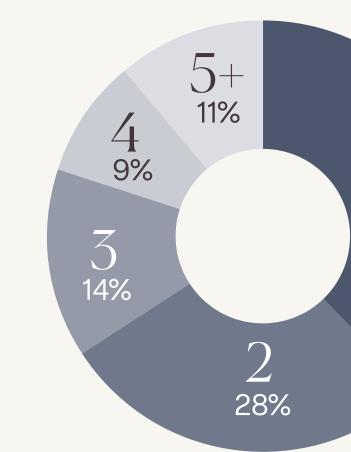

## Household Size

# Households

|                    | 1-Mile Radius | 3-Mile Radius | 5-Mile Radius |
|--------------------|---------------|---------------|---------------|
| ouseholds          | 20,285        | 49,690        | 66,856        |
| ousehold Size      | 2.4           | 2.6           | 2.6           |
| edian<br>ome Value | \$372,731     | \$627,265     | \$742,833     |
| wn                 | 5,114         | 25,028        | 37,959        |
| ent                | 15,657        | 24,961        | 29,132        |
|                    | -             |               |               |