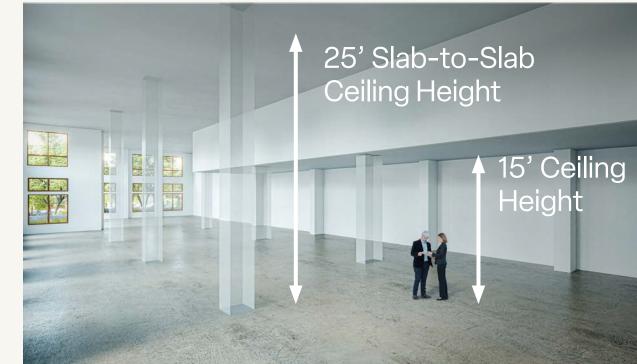

# ASignature Retail Experience

18 Dock St—a new luxury residential development—offers a ground-floor retail opportunity for an independent retailer, specialty shop, or national chain. This space is located in the South End, on the corner of Dock and Canal Street, and is easily accessible, visible, and desirable. It provides unrestricted access to one of Stamford's most vibrant neighborhoods and sits within 5 minutes of Downtown, UConn, and the popular Harbor Point waterfront.