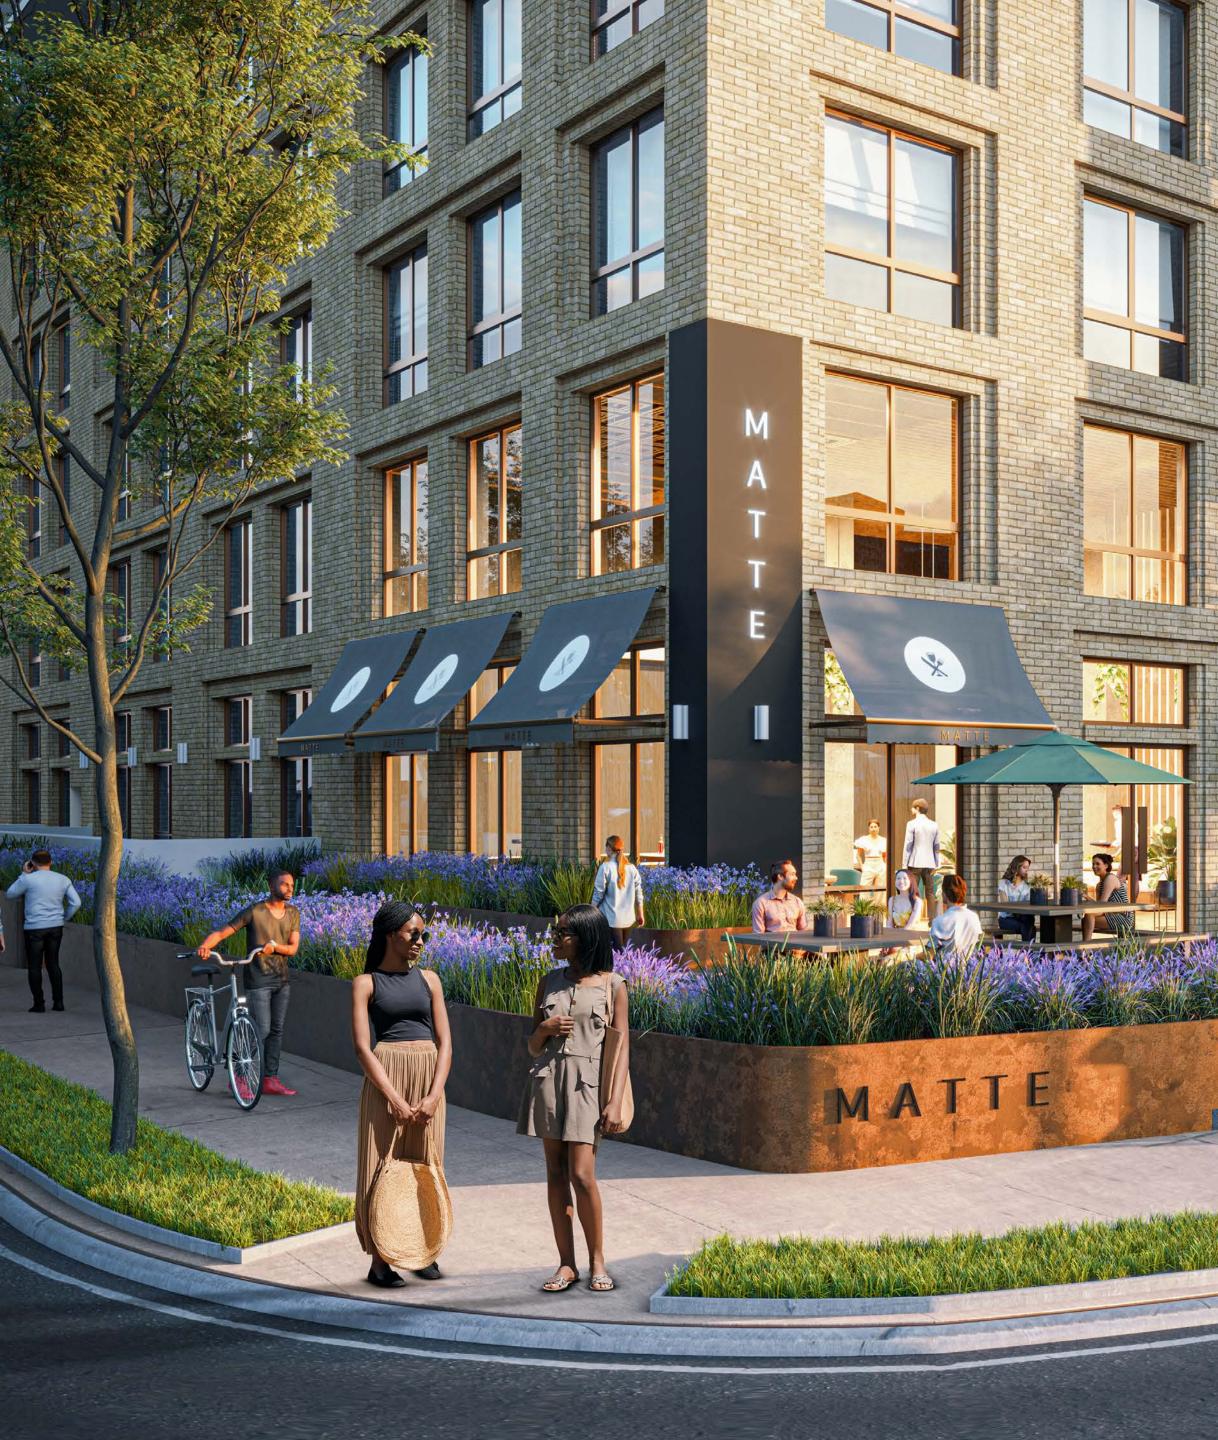

# ASignature Retail Experience

18 Dock St—a new luxury residential development—offers a ground-floor retail opportunity for an independent retailer, specialty shop, or national chain. This space is located in the South End, on the corner of Dock and Canal Street, and is easily accessible, visible, and desirable. It provides unrestricted access to one of Stamford's most vibrant neighborhoods and sits within 5 minutes of Downtown, UConn, and the popular Harbor Point waterfront.

# 7,500 RSF

of Ground-Floor Retail Space

395

**Total Residential** Units On-site

<1 Mile

from I-95, Stamford Station & Downtown Stamford

**Outdoor Seating** 

4/