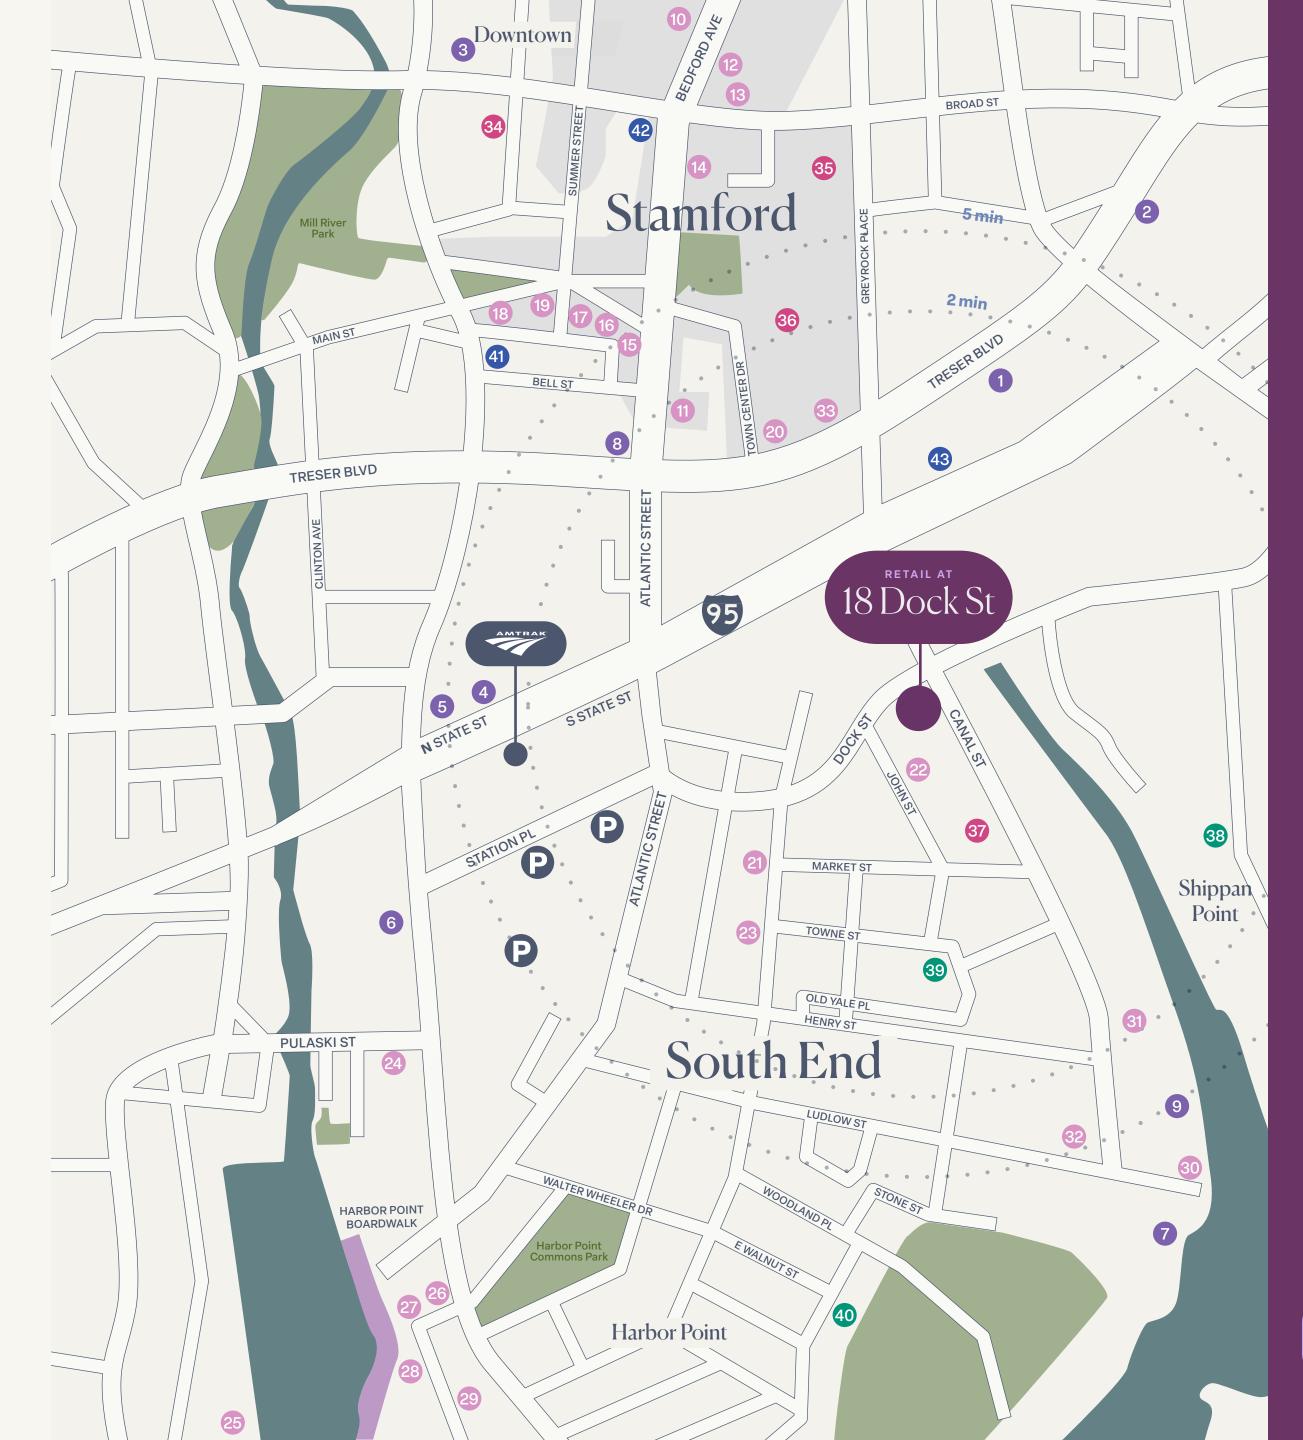

# Around the Neighborhood

## $28^{+}$

Eats, Drinks & Retail

## 2 min

Metro North/I-95

# 5 min

Downtown Stamford

### Businesses

1 PwC

- 2 Deloitte
- 3 University of Connecticut
- 4 Thomson Reuters
- 5 KPMG
- 6 Charter Corporate Headquarters
- 7 Marriott International (Office)
- 8 Stamford Studios NBCUniversal
- 9 Harbor Square Business Center

### Restaurants

- 10 Hudson Social CT
- 11 Bobby V's
- 12 Bedford Thai
- 13 ZAZA Italian Gastrobar
- 14 Cilantro Restaurant

| Seasons Eats              |
|---------------------------|
| La Perle Restaurant & Bar |
| Columbus Park Trattoria   |
| Fiesta On Main            |
|                           |

20 The Capital Grille

Quartiere

- 21 T's Wine Bar + Kitchen
- 22 Hudson Table Stamford
- 23 Third Place by Half Full Brewery
- 24 Warsaw Deli
- 25 Crab Shell
- 26 Fortina
- 27 Bareburger
- 28 Mexicue
- 29 Sign of the Whale
- 0 The Wheel

| 31      | The Granola Bar               |  |  |  |
|---------|-------------------------------|--|--|--|
| 32      | Tequila Escape                |  |  |  |
| 33      | New York Comedy Club          |  |  |  |
| Ret     | ail                           |  |  |  |
| 34      | Target                        |  |  |  |
| 35      | Macy's                        |  |  |  |
| 36      | Stamford Town Center          |  |  |  |
| 37      | CVS                           |  |  |  |
| Fitness |                               |  |  |  |
| 38      | Planet Fitness                |  |  |  |
| 39      | F45 Training                  |  |  |  |
| 40      | <b>Revolution Training</b>    |  |  |  |
| Hotels  |                               |  |  |  |
| 41      | The Lloyd Stamford            |  |  |  |
| 42      | Residence Inn by Marriott     |  |  |  |
| 43      | Stamford Marriott Hotel & Spa |  |  |  |