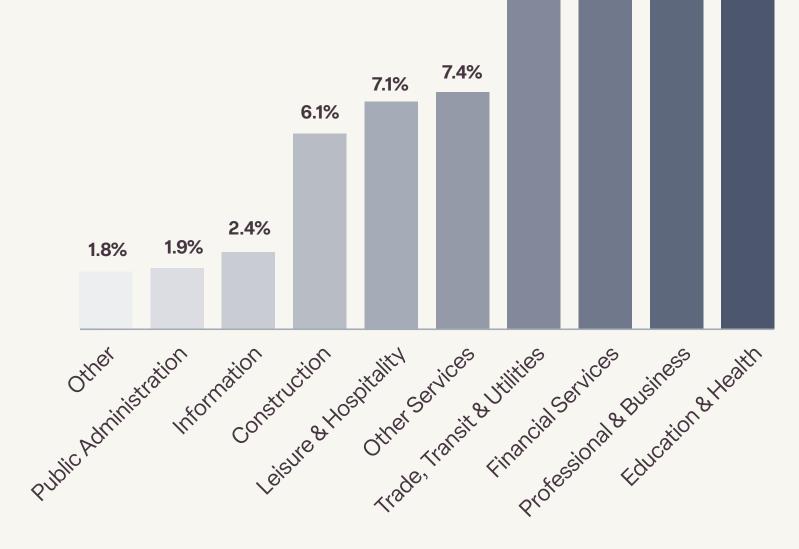

### Business Sectors in Downtown Stamford

### Total Businesses Downtown

5,421

Office Employees in Stamford 53,535

26.4%

20.8%

15.8%

10.3%