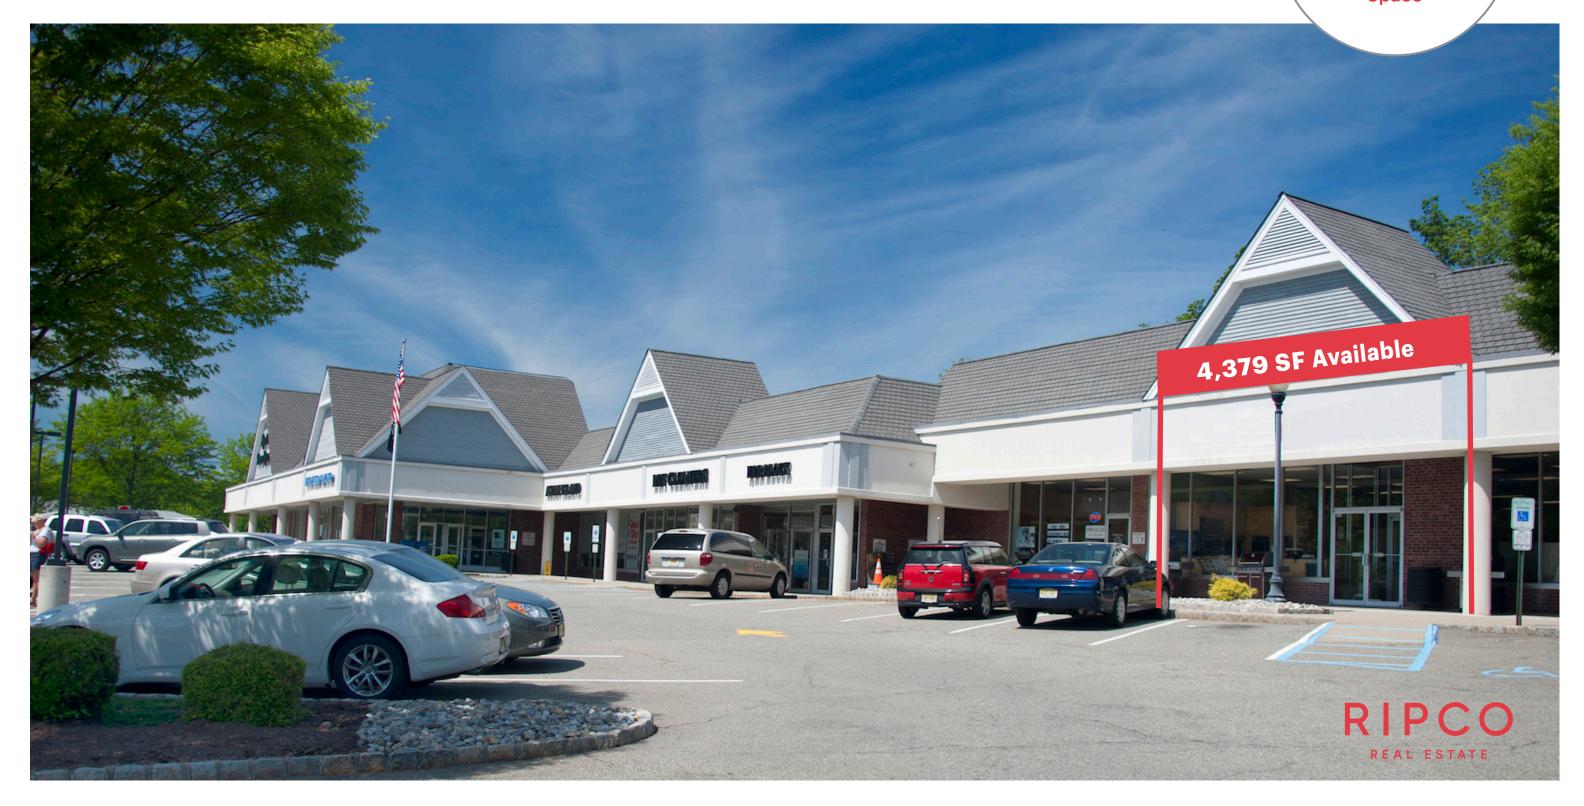

# **RETAIL/MEDICAL SPACE**

# **SPARTA TOWNE SQUARE**

2-10 Main Street at Sparta Avenue

**SUSSEX COUNTY** 

SPARTA | NEW JERSEY

4,379 SF Available

Retail/Medical Space

### SIZE

Space 7 4,379 SF
Former Fitness Studio

### **SITE PHOTO**