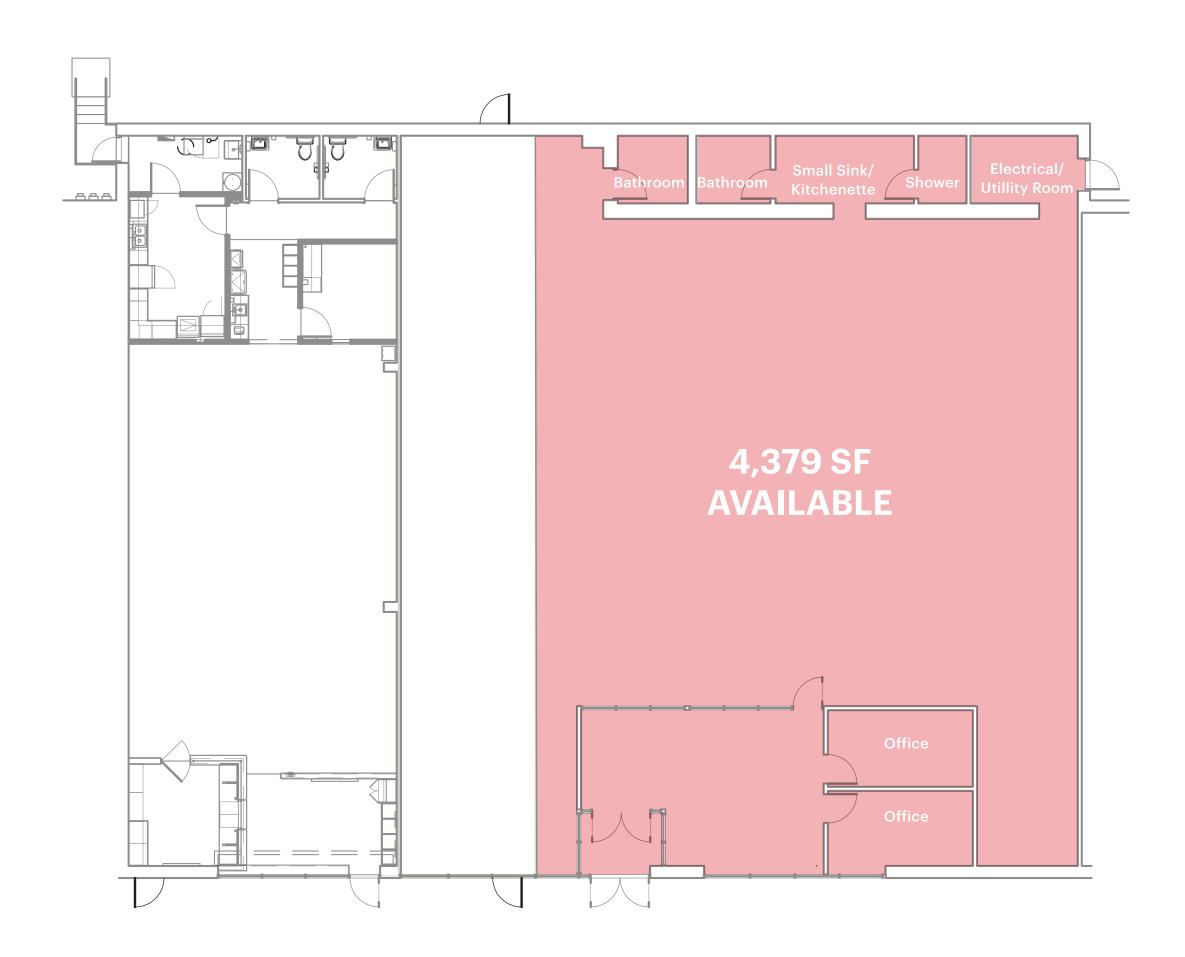

### SIZE

Space 7 4,379 SF
Former Fitness Studio

### **GLA**

34,715 SF

### **CEILING HEIGHT**

11′