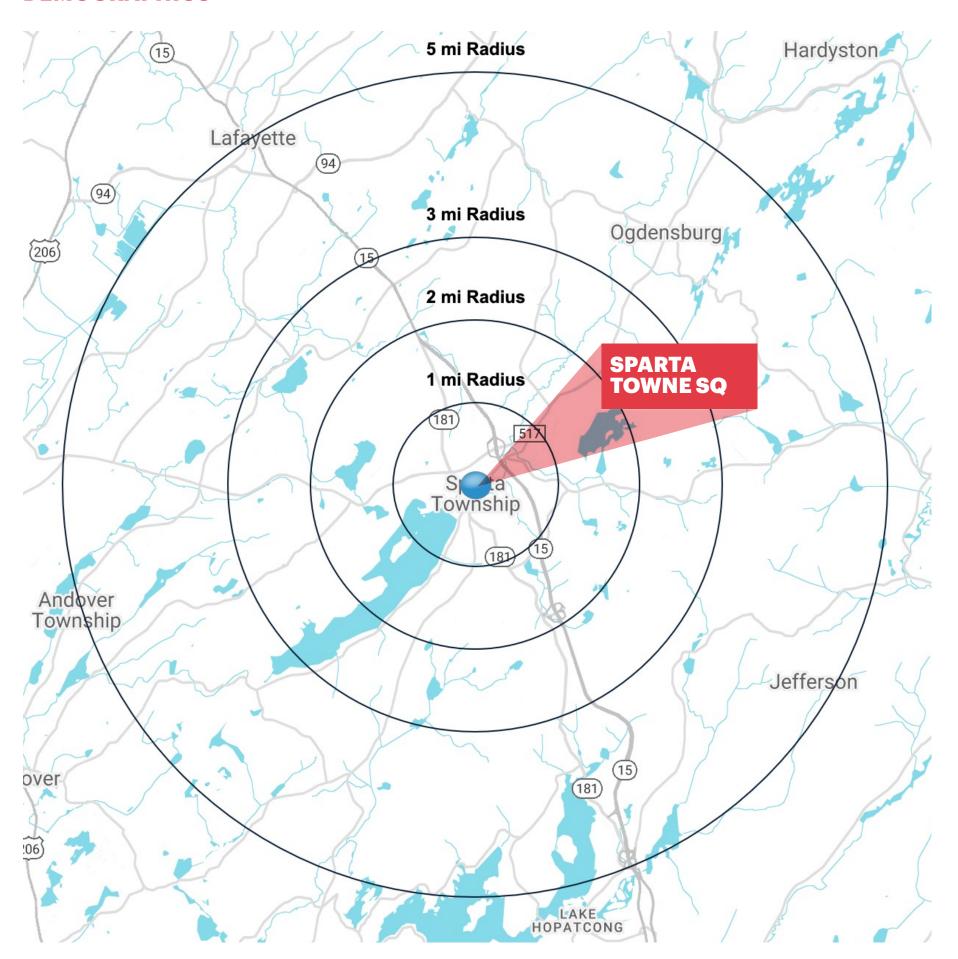

### **DEMOGRAPHICS**

**1 MILE RADIUS** 

POPULATION TOTAL BUSINESSES

3,006 412

HOUSEHOLDS TOTAL EMPLOYEES

1,361 3,222

**MEDIAN AGE DAYTIME POPULATION** (w/ 16 yr +)

46.5 4,509

**COLLEGE GRADUATES (Bachelor's +)** 

1,272 - 58%

**2 MILE RADIUS** 

POPULATION TOTAL BUSINESSES

8,275 586

HOUSEHOLDS TOTAL EMPLOYEES

3,190 5,074

**MEDIAN AGE DAYTIME POPULATION** (w/ 16 yr +)

44.1 8,824

**COLLEGE GRADUATES** (Bachelor's +)

3,510 - 61%

3 MILE RADIUS

POPULATION TOTAL BUSINESSES

16,563 796

HOUSEHOLDS TOTAL EMPLOYEES

6,096 7,229

**MEDIAN AGE DAYTIME POPULATION** (w/ 16 yr +)

43.9 15,012

**COLLEGE GRADUATES** (Bachelor's +)

6,647 - 58%

**5 MILE RADIUS** 

POPULATION TOTAL BUSINESSES

34,272 1,398

HOUSEHOLDS TOTAL EMPLOYEES

12,567 13,610

**MEDIAN AGE DAYTIME POPULATION** (w/ 16 yr +)

44.0 29,896

**COLLEGE GRADUATES** (Bachelor's +)

12,138 - 50%

\*2023 estimates