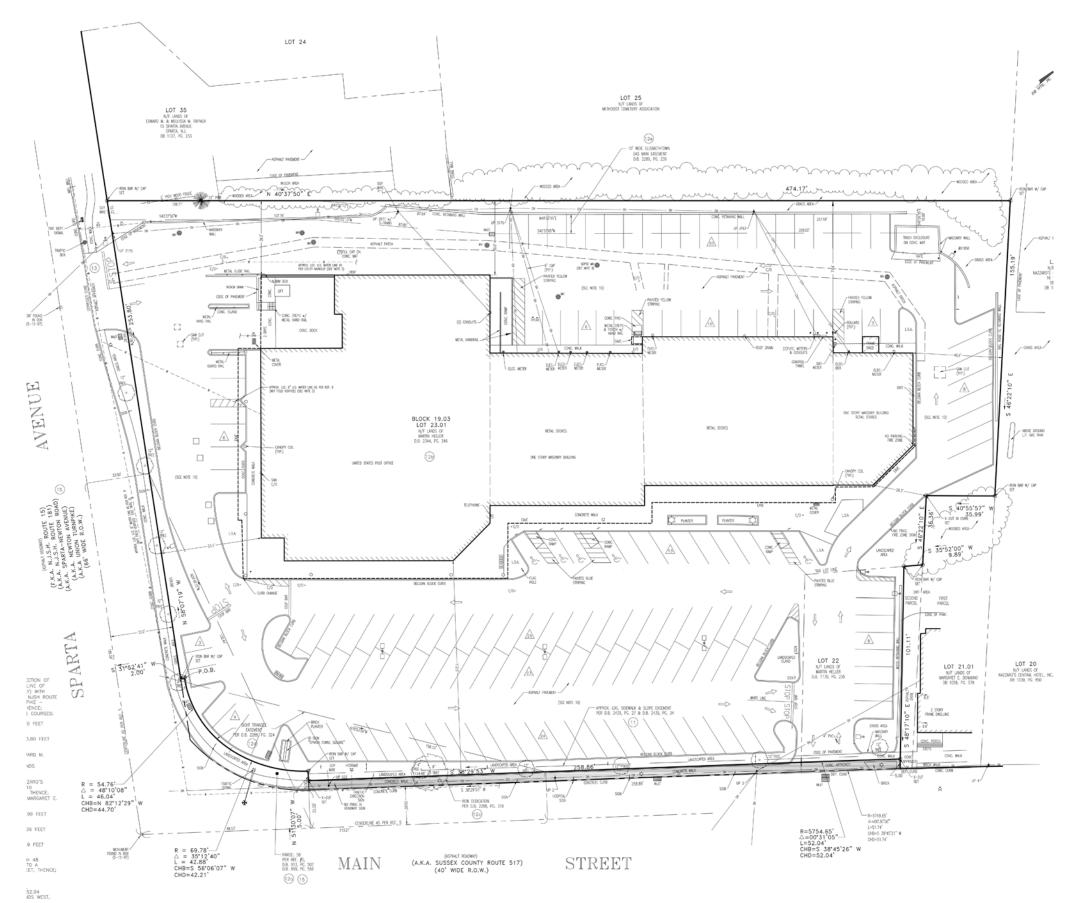

# **RETAIL/MEDICAL SPACE**

# **SPARTA TOWNE SQUARE**

2-10 Main Street at Sparta Avenue

**SUSSEX COUNTY** 

SPARTA | NEW JERSEY

4,379 SF Available

Retail/Medical Space



# ASIAN ISLAND LEANERS SUSSEX CLEANERS CLEANERS COMING SOON SUBWAY SUBWAY SUBWAY

### SIZE

Space 7 4,379 SF
Former Fitness Studio

### **GLA**

34,715 SF

### **RENT**

Upon request

### NNN

\$10.00 PSF

### **CEILING HEIGHT**

11′

### **PARKING**

122 spaces

### **CO-TENANTS**

US Post Office, Asian Island Restaurant, Dentist, Sussex Cleaners (Dry Cleaner), H&R Block, Subway Restaurant, Nail Salon

### **COMMENTS**

- Outstanding location in the heart of downtown
- Ample parking
- Located at a traffic light intersection



MAIN STREET 19,234 AADT

### **MARKET AERIAL**





### **SITE SURVEY**

58.86 FEET



### **DEMOGRAPHICS**



**1 MILE RADIUS** 

POPULATION TOTAL BUSINESSES

3,006 412

HOUSEHOLDS TOTAL EMPLOYEES

1,361 3,222

**MEDIAN AGE DAYTIME POPULATION** (w/ 16 yr +)

46.5 4,509

**COLLEGE GRADUATES (Bachelor's +)** 

1,272 - 58%

**2 MILE RADIUS** 

POPULATION TOTAL BUSINESSES

8,275 586

HOUSEHOLDS TOTAL EMPLOYEES

3,190 5,074

**MEDIAN AGE DAYTIME POPULATION** (w/ 16 yr +)

44.1 8,824

**COLLEGE GRADUATES** (Bachelor's +)

3,510 - 61%

3 MILE RADIUS

POPULATION TOTAL BUSINESSES

16,563 796

HOUSEHOLDS TOTAL EMPLOYEES

6,096 7,229

**MEDIAN AGE DAYTIME POPULATION** (w/ 16 yr +)

43.9 15,012

**COLLEGE GRADUATES** (Bachelor's +)

6,647 - 58%

**5 MILE RADIUS** 

POPULATION TOTAL BUSINESSES

34,272 1,398

HOUSEHOLDS TOTAL EMPLOYEES

12,567 13,610

**MEDIAN AGE DAYTIME POPULATION**