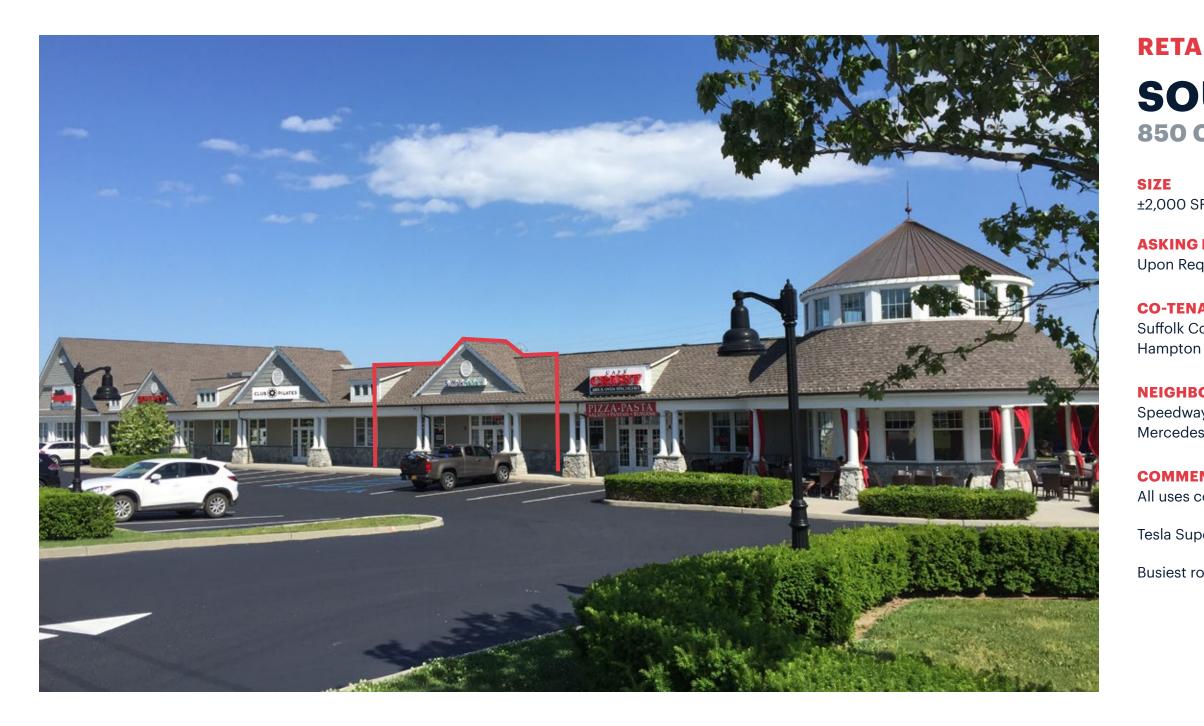

# **RETAIL SPACE SOUTHAMPTON, NY 850 COUNTY ROAD 39**

±2,000 SF Available

**ASKING RENT** 

Upon Request

#### **CO-TENANTS**

Suffolk County Federal Credit Union, Club Pilates, Bottle

#### **NEIGHBORS**

Speedway, Ace Hardware, Shinnecock Hills Golf Club, Mercedes-Benz of Southampton

#### **COMMENTS**

All uses considered

Tesla Supercharging Stations on site

Busiest route in Southampton