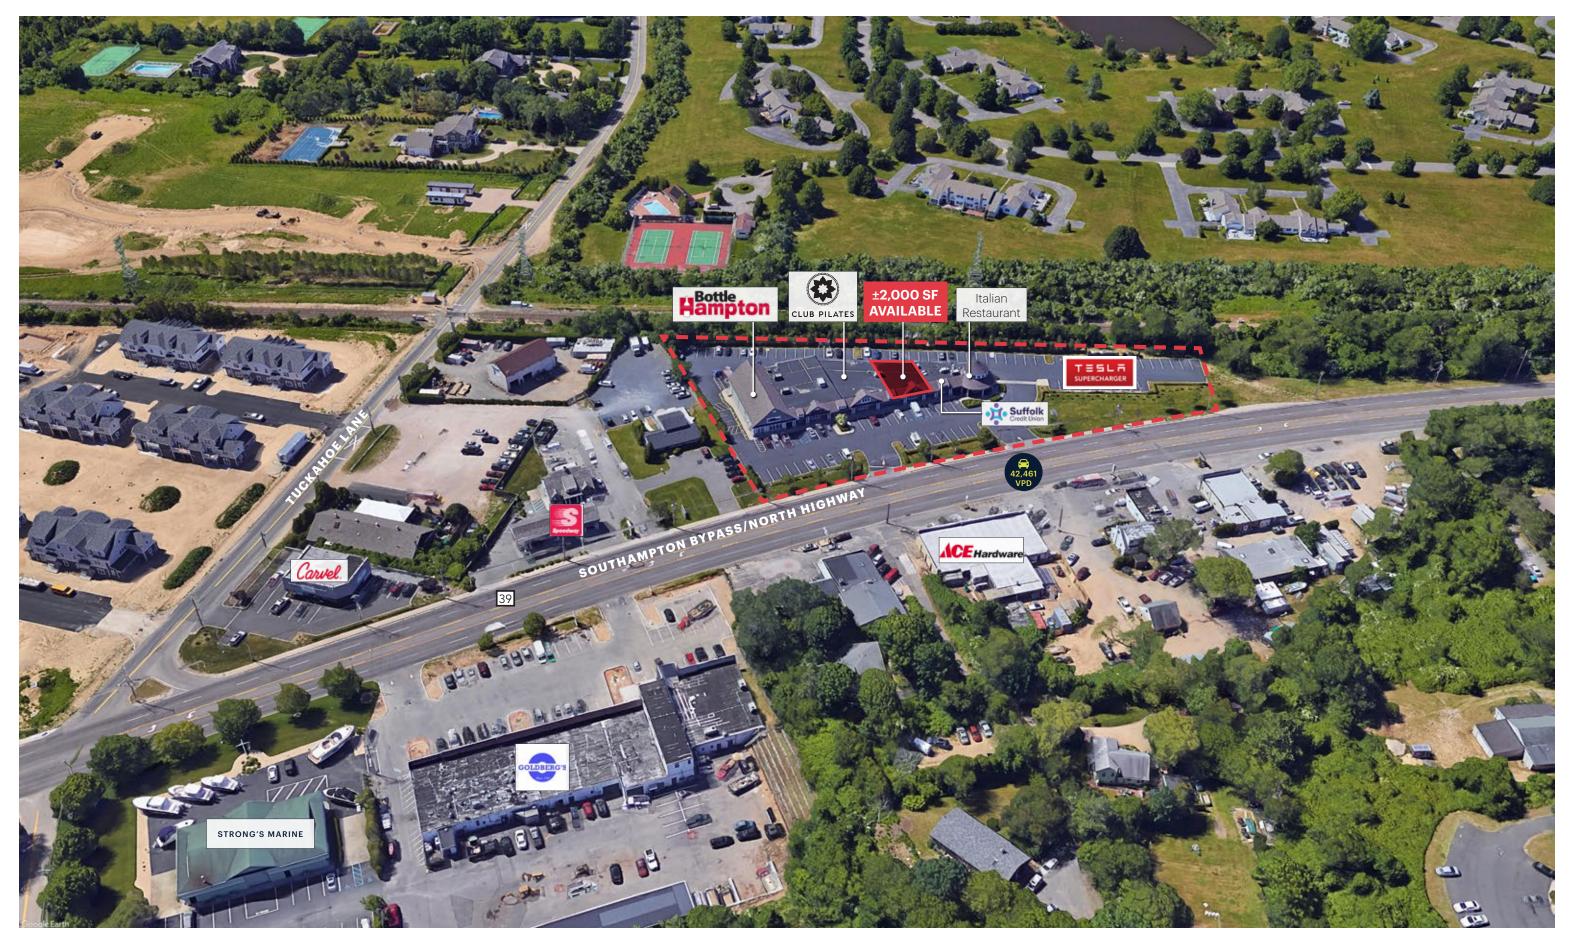

Suite 100 Woodbury, NY 11797 516.933.8880

#### Please visit us at ripcony.com for more information

This information has been secured from sources we believe to be reliable, but we make no representations as to the accuracy of the information. References to square footage are approximate. Buyer must verify the information and bears all risk for any inaccuracies.

# **RETAIL SPACE SOUTHAMPTON, NY 850 COUNTY ROAD 39**

±2,000 SF Available

**ASKING RENT** 

Upon Request

#### **CO-TENANTS**

Suffolk County Federal Credit Union, Club Pilates, Bottle

#### **NEIGHBORS**

Speedway, Ace Hardware, Shinnecock Hills Golf Club, Mercedes-Benz of Southampton

#### **COMMENTS**

All uses considered

Tesla Supercharging Stations on site

Busiest route in Southampton

## **MARKET AERIAL**



## AERIAL



### SURVEY



**SITE PLAN** 







## **AREA DEMOGRAPHICS**



1 MILE RADIUS POPULATION 1,377 HOUSEHOLDS 552

AVERAGE HOUSEHOLD INC \$147,777 MEDIAN HOUSEHOLD INCO \$103,285

2 MILE RADIUS POPULATION 6,682 HOUSEHOLDS 2,395 AVERAGE HOUSEHOLD INCOM \$137,476 MEDIAN HOUSEHOLD INCOME \$98,904

3 MILE RADIUS POPULATION 10,225 HOUSEHOLDS 3,805 AVERAGE HOUSEHOLD INCO \$142,048 MEDIAN HOUSEHOLD INCO \$101,831

|      | COLLEGE GRADUATES (BACHELOR'S +) |
|------|----------------------------------|
|      | 529 - 52.0%                      |
|      | TOTAL BUSINESSES                 |
|      | 140                              |
| COME | TOTAL EMPLOYEES                  |
|      | 910                              |
| OME  | DAYTIME POPULATION (W/ 16 YR +)  |
|      | 1,702