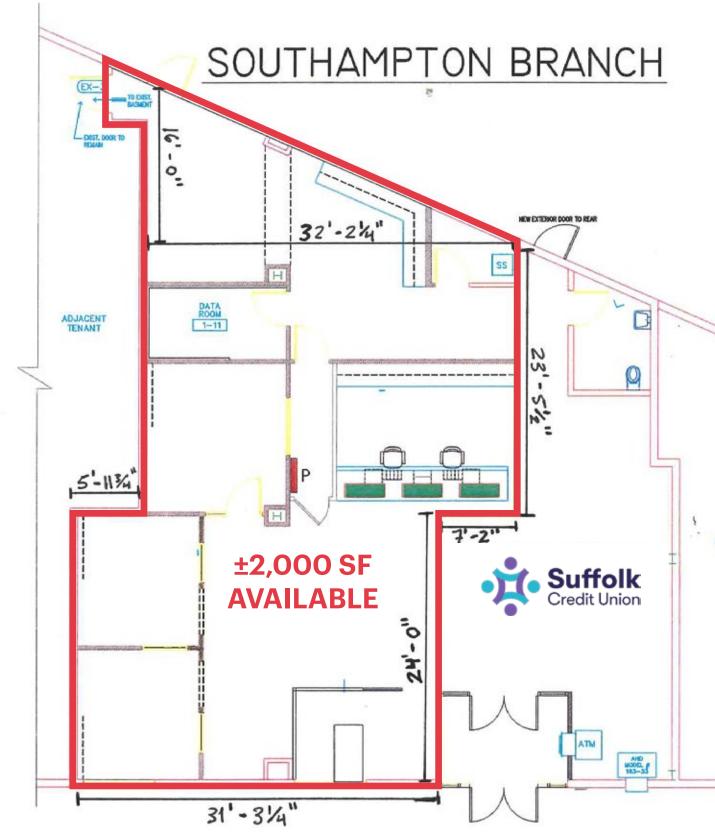

# **RETAIL SPACE SOUTHAMPTON, NY 850 COUNTY ROAD 39**

±2,000 SF Available

**ASKING RENT** 

Upon Request

### SURVEY

**SITE PLAN** 