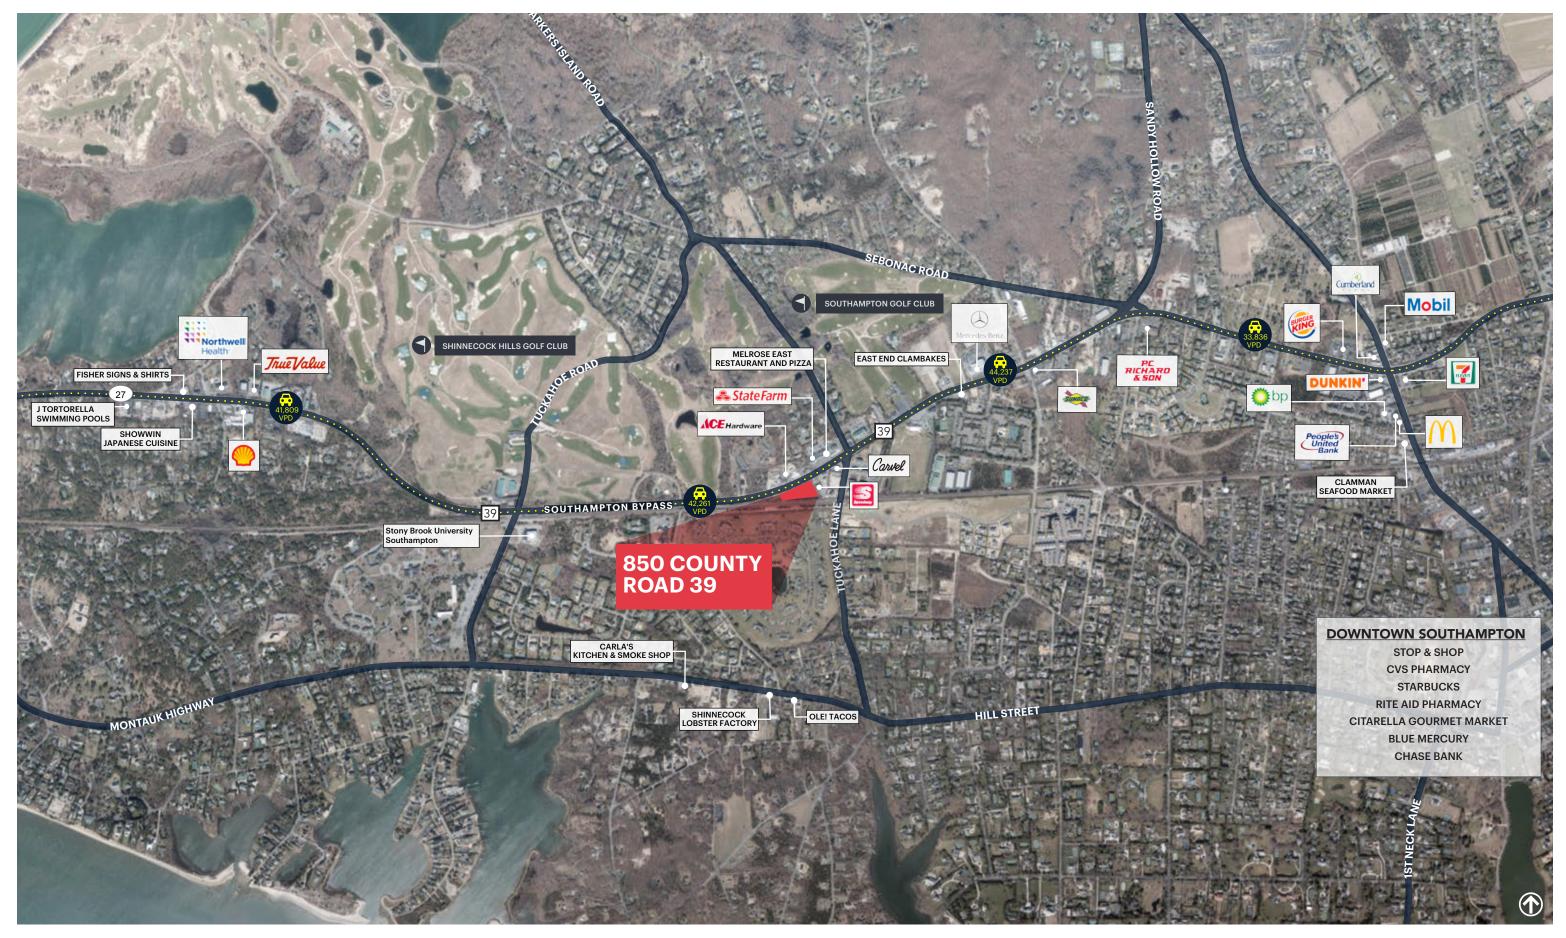

oodbury Road Suite 100 Woodbury, NY 11797 516.933.8880

#### Please visit us at ripcony.com for more information

This information has been secured from sources we believe to be reliable, but we make no representations as to the accuracy of the information. References to square footage are approximate. Buyer must verify the information and bears all risk for any inaccuracies.

# **RETAIL SPACE SOUTHAMPTON, NY 850 COUNTY ROAD 39**

±2,000 SF Available

**ASKING RENT** 

Upon Request

#### **CO-TENANTS**

Suffolk County Federal Credit Union, Club Pilates, Bottle

#### **NEIGHBORS**

Speedway, Ace Hardware, Shinnecock Hills Golf Club, Mercedes-Benz of Southampton

#### **COMMENTS**

All uses considered

Tesla Supercharging Stations on site

Busiest route in Southampton

## **MARKET AERIAL**



## AERIAL



### SURVEY



**SITE PLAN** 







## **AREA DEMOGRAPHICS**



1 MILE RADIUS POPULATION 1,377 HOUSEHOLDS 552

AVERAGE HOUSEHOLD INC \$147,777 MEDIAN HOUSEHOLD INCO \$103,285

2 MILE RADIUS POPULATION 6,682 HOUSEHOLDS 2,395 AVERAGE HOUSEHOLD INCOM \$137,476 MEDIAN HOUSEHOLD INCOME \$98,904

3 MILE RADIUS POPULATION 10,225 HOUSEHOLDS 3,805 AVERAGE HOUSEHOLD INCO \$142,048 MEDIAN HOUSEHOLD INCO \$101,831

|      | COLLEGE GRADUATES (BACHELOR'S +) |
|------|----------------------------------|
|      | 529 - 52.0%                      |
|      | TOTAL BUSINESSES                 |
|      | 140                              |
| COME | TOTAL EMPLOYEES                  |
|      | 910                              |
| OME  | DAYTIME POPULATION (W/ 16 YR +)  |
|      | 1,702