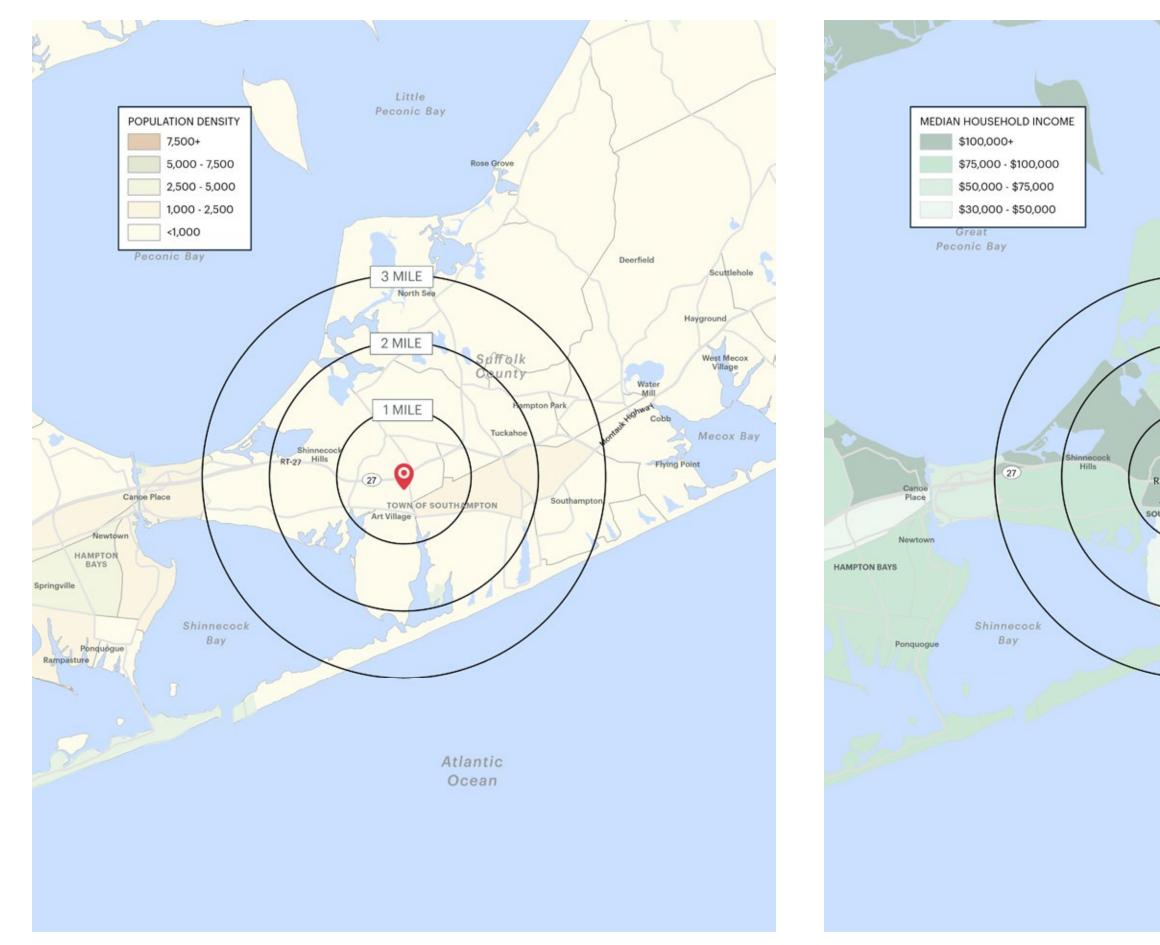

## **AREA DEMOGRAPHICS**

1 MILE RADIUS POPULATION 1,377 HOUSEHOLDS 552

AVERAGE HOUSEHOLD INC \$147,777 MEDIAN HOUSEHOLD INCO \$103,285

2 MILE RADIUS POPULATION 6,682 HOUSEHOLDS 2,395 AVERAGE HOUSEHOLD INCOM \$137,476 MEDIAN HOUSEHOLD INCOME \$98,904

3 MILE RADIUS POPULATION 10,225 HOUSEHOLDS 3,805 AVERAGE HOUSEHOLD INCO \$142,048 MEDIAN HOUSEHOLD INCO \$101,831

|      | COLLEGE GRADUATES (BACHELOR'S +) |
|------|----------------------------------|
|      | 529 - 52.0%                      |
|      | TOTAL BUSINESSES                 |
|      | 140                              |
| COME | TOTAL EMPLOYEES                  |
|      | 910                              |
| OME  | DAYTIME POPULATION (W/ 16 YR +)  |
|      | 1,702                            |
|      |                                  |

|    | <b>COLLEGE GRADUATES (BACHELOR'S +)</b> |
|----|-----------------------------------------|
|    | 2,541 - 52.0%                           |
|    | TOTAL BUSINESSES                        |
|    | 655                                     |
| IE | TOTAL EMPLOYEES                         |
|    | 4,004                                   |
|    | DAYTIME POPULATION (W/ 16 YR +)         |
|    | DATTIME POPULATION (W/ 10 TK T)         |

|      | <b>COLLEGE GRADUATES (BACHELOR'S +)</b> |
|------|-----------------------------------------|
|      | 4,105 - 55.0%                           |
|      | TOTAL BUSINESSES                        |
|      | 1,228                                   |
| COME | TOTAL EMPLOYEES                         |
|      | 8,373                                   |
| OME  | DAYTIME POPULATION (W/ 16 YR +)         |
|      | 14,163                                  |
|      |                                         |

## **AREA DEMOGRAPHICS**