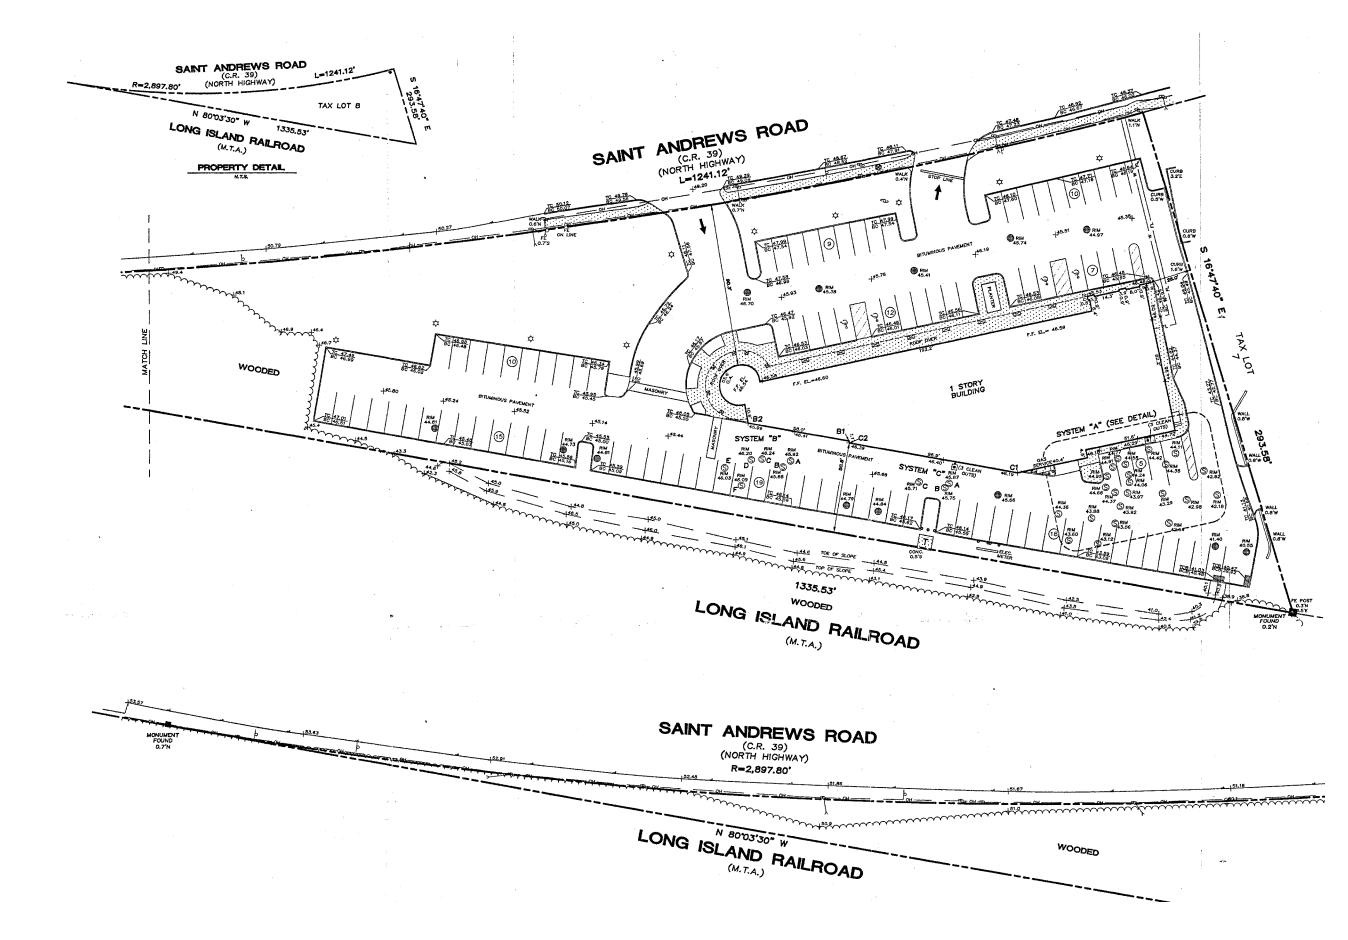

bury, NY 11797 516.933.8880

#### Please visit us at ripcony.com for more information

This information has been secured from sources we believe to be reliable, but we make no representations as to the accuracy of the information. References to square footage are approximate. Buyer must verify the information and bears all risk for any inaccuracies.

# **RETAIL SPACE SOUTHAMPTON, NY 850 COUNTY ROAD 39**

±2,000 SF Available

**ASKING RENT** 

Upon Request

#### **CO-TENANTS**

Suffolk County Federal Credit Union, Club Pilates, Bottle

#### **NEIGHBORS**

Speedway, Ace Hardware, Shinnecock Hills Golf Club, Mercedes-Benz of Southampton

#### **COMMENTS**

All uses considered

Tesla Supercharging Stations on site

Busiest route in Southampton

## **MARKET AERIAL**



## AERIAL



### SURVEY



**SITE PLAN** 







## **AREA DEMOGRAPHICS**



1 MILE RADIUS POPULATION 1,377 HOUSEHOLDS 552

AVERAGE HOUSEHOLD INC \$147,777 MEDIAN HOUSEHOLD INCO \$103,285

2 MILE RADIUS POPULATION 6,682 HOUSEHOLDS 2,395 AVERAGE HOUSEHOLD INCOM \$137,476 MEDIAN HOUSEHOLD INCOME \$98,904

3 MILE RADIUS POPULATION 10,225 HOUSEHOLDS 3,805 AVERAGE HOUSEHOLD INCO \$142,048 MEDIAN HOUSEHOLD INCO \$101,831

|      | COLLEGE GRADUATES (BACHELOR'S +) |
|------|----------------------------------|
|      | 529 - 52.0%                      |
|      | TOTAL BUSINESSES                 |
|      | 140                              |
| COME | TOTAL EMPLOYEES                  |
|      | 910                              |
| OME  | DAYTIME POPULATION (W/ 16 YR +)  |
|      | 1,702                            |
|      |