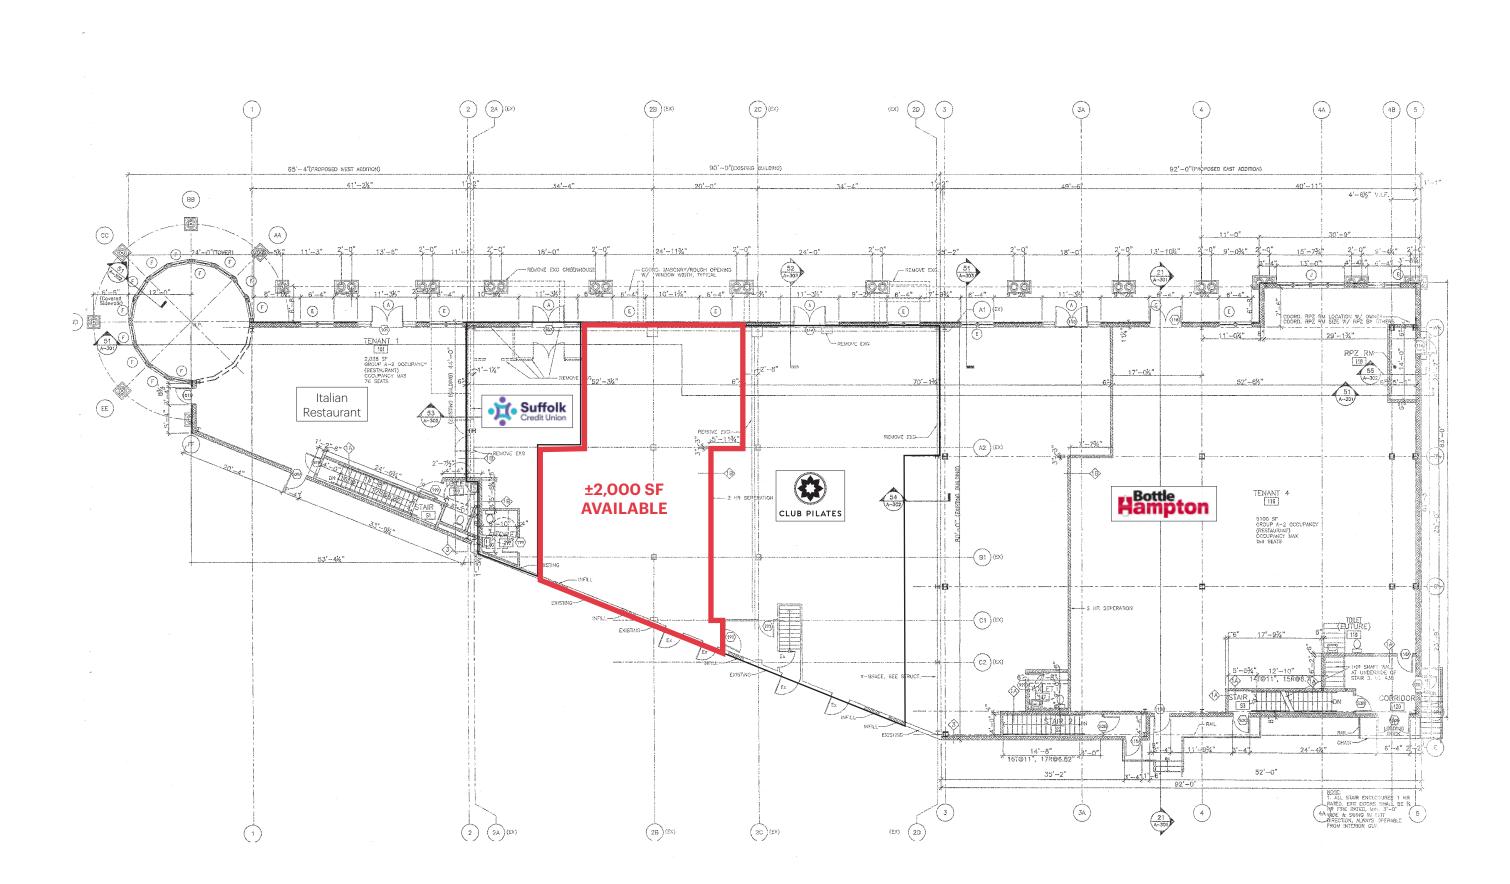

# **RETAIL SPACE SOUTHAMPTON, NY 850 COUNTY ROAD 39**

±2,000 SF Available

**ASKING RENT** 

Upon Request

#### **CO-TENANTS**

Suffolk County Federal Credit Union, Club Pilates, Bottle

#### **NEIGHBORS**

Speedway, Ace Hardware, Shinnecock Hills Golf Club, Mercedes-Benz of Southampton

#### **COMMENTS**

All uses considered

Tesla Supercharging Stations on site

Busiest route in Southampton

### SURVEY

**SITE PLAN** 