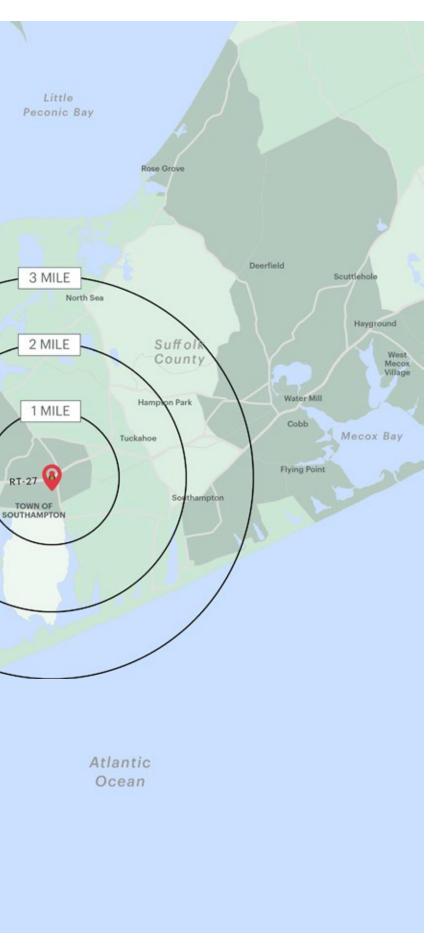

## **AREA DEMOGRAPHICS**

1 MILE RADIUS POPULATION 1,377 HOUSEHOLDS 552

AVERAGE HOUSEHOLD INC \$147,777 MEDIAN HOUSEHOLD INCO \$103,285

2 MILE RADIUS POPULATION 6,682 HOUSEHOLDS 2,395 AVERAGE HOUSEHOLD INCOM \$137,476 MEDIAN HOUSEHOLD INCOME \$98,904

3 MILE RADIUS POPULATION 10,225 HOUSEHOLDS 3,805 AVERAGE HOUSEHOLD INCO \$142,048 MEDIAN HOUSEHOLD INCO \$101,831

|      | COLLEGE GRADUATES (BACHELOR'S +) |
|------|----------------------------------|
|      | 529 - 52.0%                      |
|      | TOTAL BUSINESSES                 |
|      | 140                              |
| COME | TOTAL EMPLOYEES                  |
|      | 910                              |
| OME  | DAYTIME POPULATION (W/ 16 YR +)  |
|      | 1,702                            |
|      |                                  |