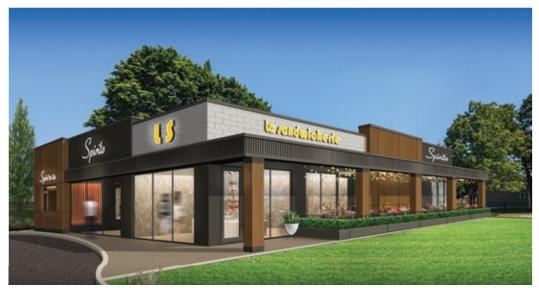

# **RENDERINGS - ALL USES CONSIDERED**

217 WAVERLY AVENUE PATCHOGUE, NEW YORK

#### **COMMENTS**

FREESTANDING BUILDING AVAILABLE - POTENTIAL REDEVELOPMENT OPPORTUNITY

All Uses Considered

28 Car Private Parking Lot

**Corner Visibility** 