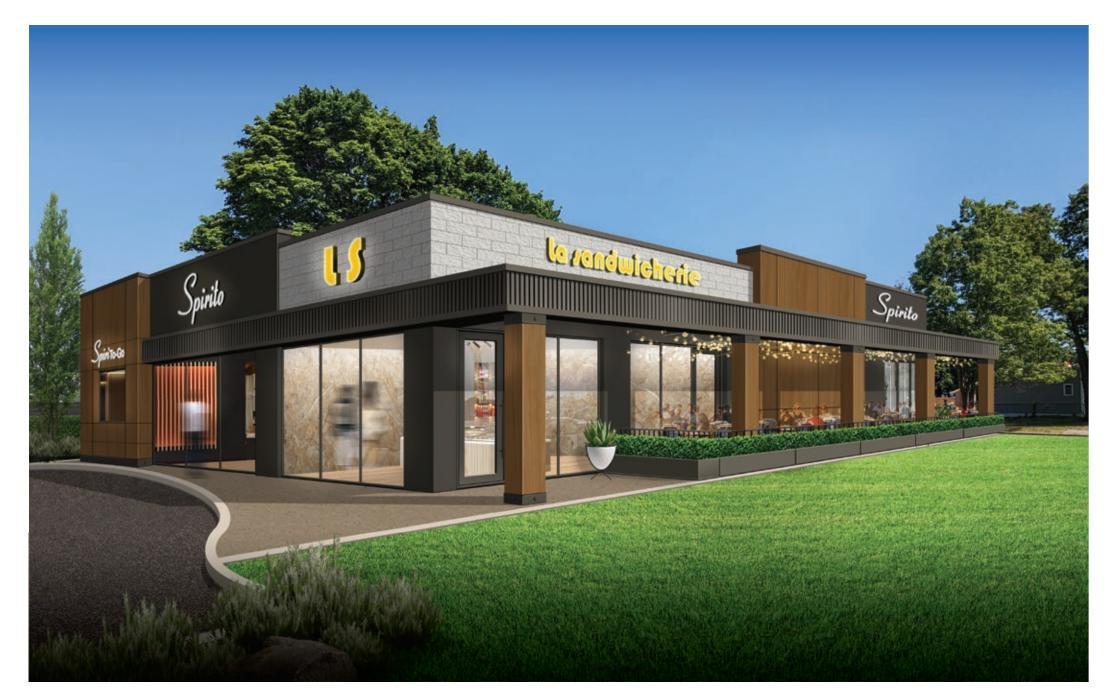

# **RENDERINGS - ALL USES CONSIDERED**

217 WAVERLY AVENUE PATCHOGUE, NEW YORK

#### **COMMENTS**

FREESTANDING BUILDING AVAILABLE - POTENTIAL REDEVELOPMENT OPPORTUNITY

All Uses Considered

28 Car Private Parking Lot

**Corner Visibility** 