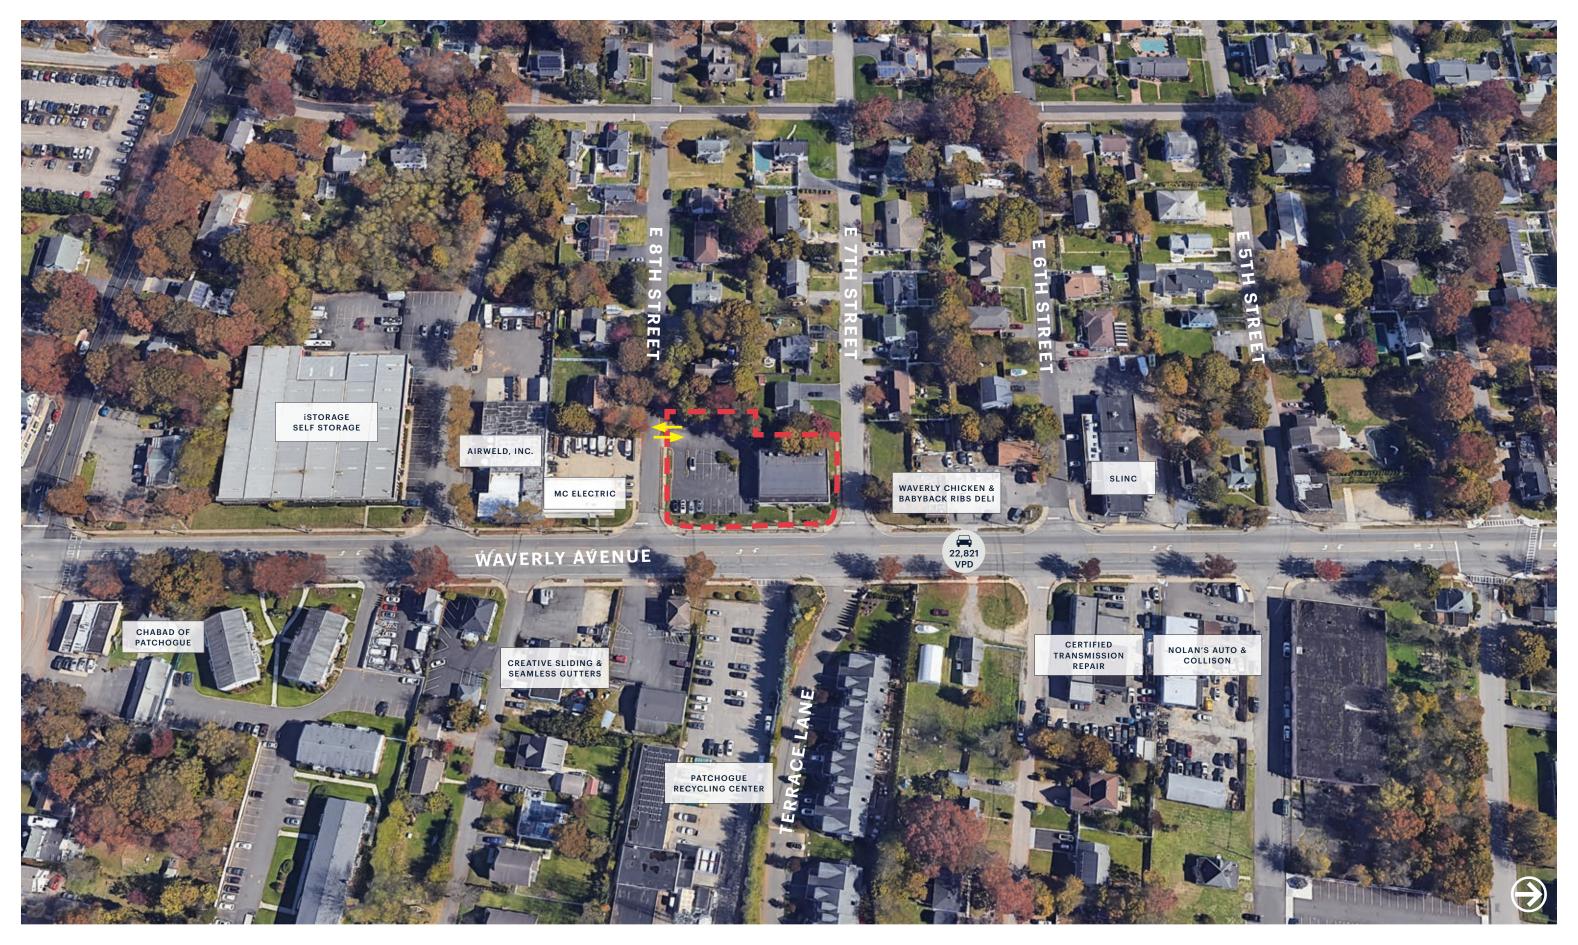

# **RETAIL SPACE**

# PATCHOGUE, NY

# **217 WAVERLY AVENUE**

#### SIZE

4,921 SF Divisible

#### **ASKING RENT**

**Upon Request** 

#### **NEIGHBORS**

King Kullen, Orangetheory Fitness, Staples, UPS, Wendy's, Whole Foods (Coming Soon)

St. Joseph's University

#### **COMMENTS**

FREESTANDING BUILDING AVAILABLE - POTENTIAL REDEVELOPMENT OPPORTUNITY

All Uses Considered

28 Car Private Parking Lot

**Corner Visibility** 

# **CONTACT EXCLUSIVE AGENTS**

#### **JASON SOBEL**

jsobel@ripcony.com 516.933.8880

#### **JULIANA CHIARELLI**

jchiarelli@ripcony.com 516.933.8880



# **RENDERINGS - ALL USES CONSIDERED**













217 WAVERLY AVENUE PATCHOGUE, NEW YORK

## **MARKET AERIAL**



217 WAVERLY AVENUE PATCHOGUE, NEW YORK ripcony.com

# **CLOSE UP AERIAL**



217 WAVERLY AVENUE PATCHOGUE, NEW YORK

## **AREA DEMOGRAPHICS**



#### **5 MINUTE DRIVE TIME**

**POPULATION** 

27,691

**HOUSEHOLDS** 

11,163

**AVERAGE HOUSEHOLD INCOME** 

\$134,713

**MEDIAN HOUSEHOLD INCOME** 

\$104,578

**COLLEGE GRADUATES (BACHELOR'S +)** 

7,452 - 37.0%

**TOTAL BUSINESSES** 

1,495

**TOTAL EMPLOYEES** 

12,161

**DAYTIME POPULATION (W/16 YR+)** 

24,537

## **10 MINUTE DRIVE TIME**

**POPULATION** 

141,611

**HOUSEHOLDS** 

51,121

**AVERAGE HOUSEHOLD INCOME** 

\$147,568

**MEDIAN HOUSEHOLD INCOME** 

\$110,787

**COLLEGE GRADUATES (BACHELOR'S+)** 

37,543 - 37.0%

**TOTAL BUSINESSES** 

7,283

**TOTAL EMPLOYEES** 

62,884

**DAYTIME POPULATION (W/16 YR+)** 

130,481

## **15 MINUTE DRIVE TIME**

**POPULATION** 

327,001

**HOUSEHOLDS** 

115,153

**AVER