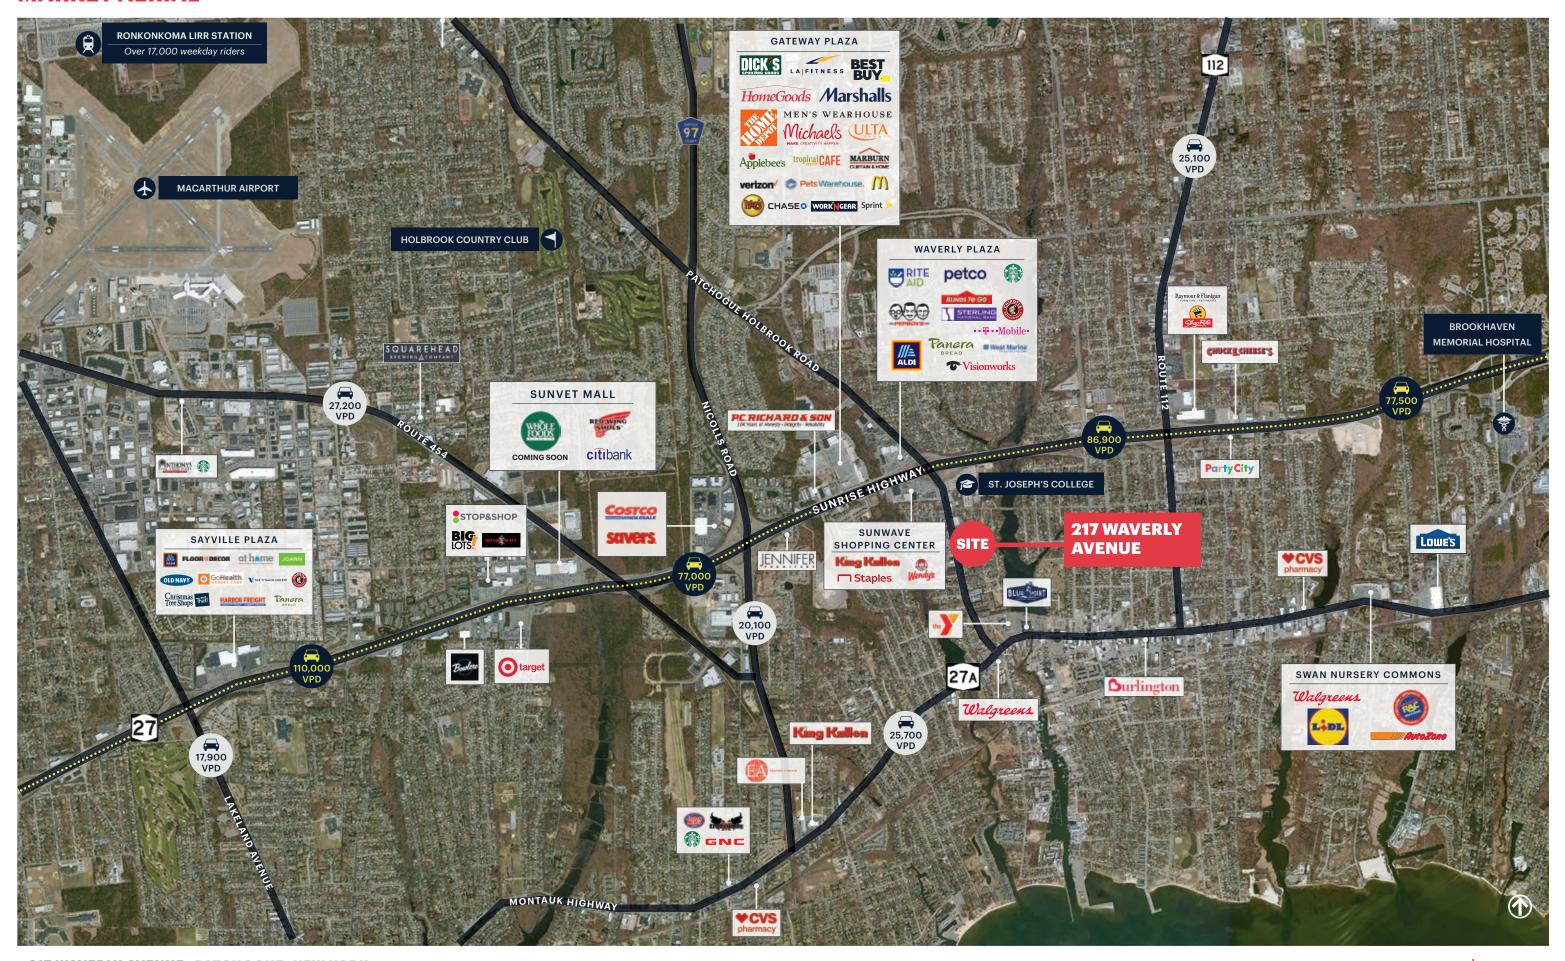

## **MARKET AERIAL**

217 WAVERLY AVENUE PATCHOGUE, NEW YORK ripcony.com

#### **NEIGHBORS**

King Kullen, Orangetheory Fitness, Staples, UPS, Wendy's, Whole Foods (Coming Soon)

St. Joseph's University