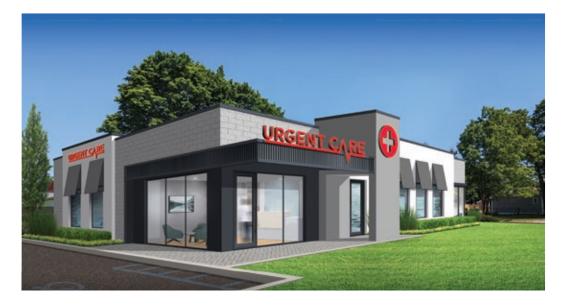

# **RENDERINGS - ALL USES CONSIDERED**

217 WAVERLY AVENUE PATCHOGUE, NEW YORK

#### **COMMENTS**

FREESTANDING BUILDING AVAILABLE - POTENTIAL REDEVELOPMENT OPPORTUNITY

All Uses Considered

28 Car Private Parking Lot

**Corner Visibility** 