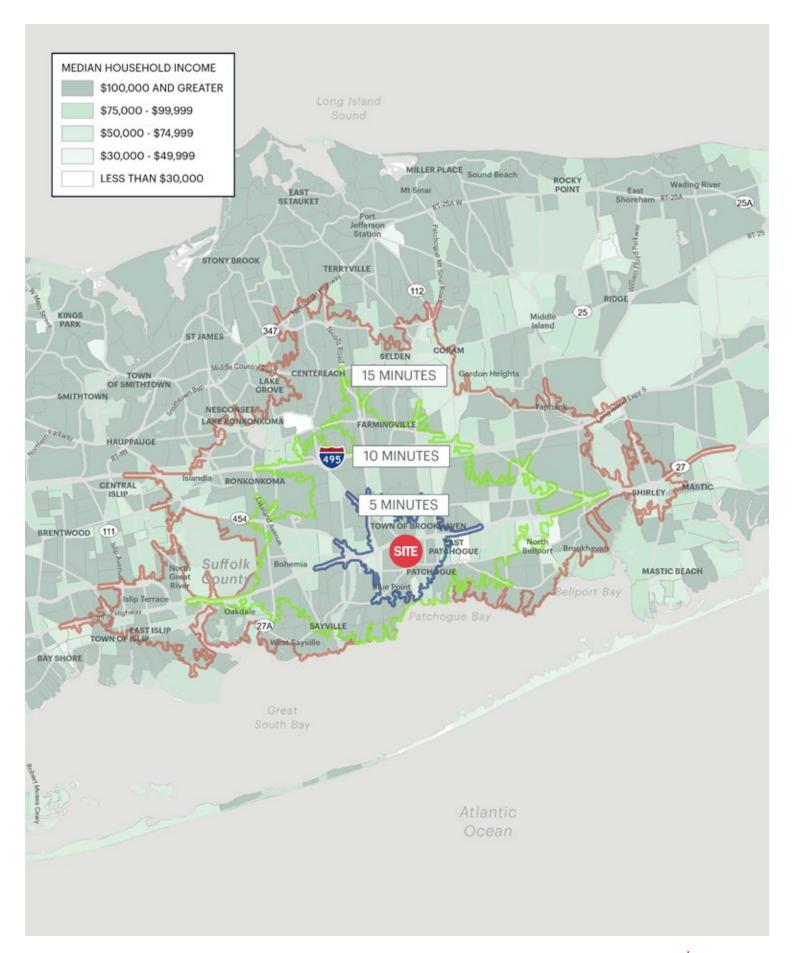

## **AREA DEMOGRAPHICS**

#### **5 MINUTE DRIVE TIME**

**POPULATION** 

27,691

**HOUSEHOLDS** 

11,163

**AVERAGE HOUSEHOLD INCOME** 

\$134,713

**MEDIAN HOUSEHOLD INCOME** 

\$104,578

**COLLEGE GRADUATES (BACHELOR'S +)** 

7,452 - 37.0%

**TOTAL BUSINESSES** 

1,495

**TOTAL EMPLOYEES** 

12,161

**DAYTIME POPULATION (W/16 YR+)** 

## **10 MINUTE DRIVE TIME**

**POPULATION** 

141,611

**HOUSEHOLDS** 

51,121

**AVERAGE HOUSEHOLD INCOME** 

\$147,568

**MEDIAN HOUSEHOLD INCOME** 

\$110,787

**COLLEGE GRADUATES (BACHELOR'S+)** 

37,543 - 37.0%

**TOTAL BUSINESSES** 

7,283

**TOTAL EMPLOYEES** 

62,884

**DAYTIME POPULATION (W/16 YR+)** 

## **15 MINUTE DRIVE TIME**

**POPULATION** 

327,001

**HOUSEHOLDS** 

115,153

**AVERAGE HOUSEHOLD INCOME** 

\$145,837

MEDIAN HOUSEHOLD INCOME

\$109,334

**COLLEGE GRADUATES (BACHELOR'S +)** 

83,636 - 35.0%

**TOTAL BUSINESSES** 

14,552

**TOTAL EMPLOYEES** 

137,909

**DAYTIME POPULATION (W/16 YR +)** 