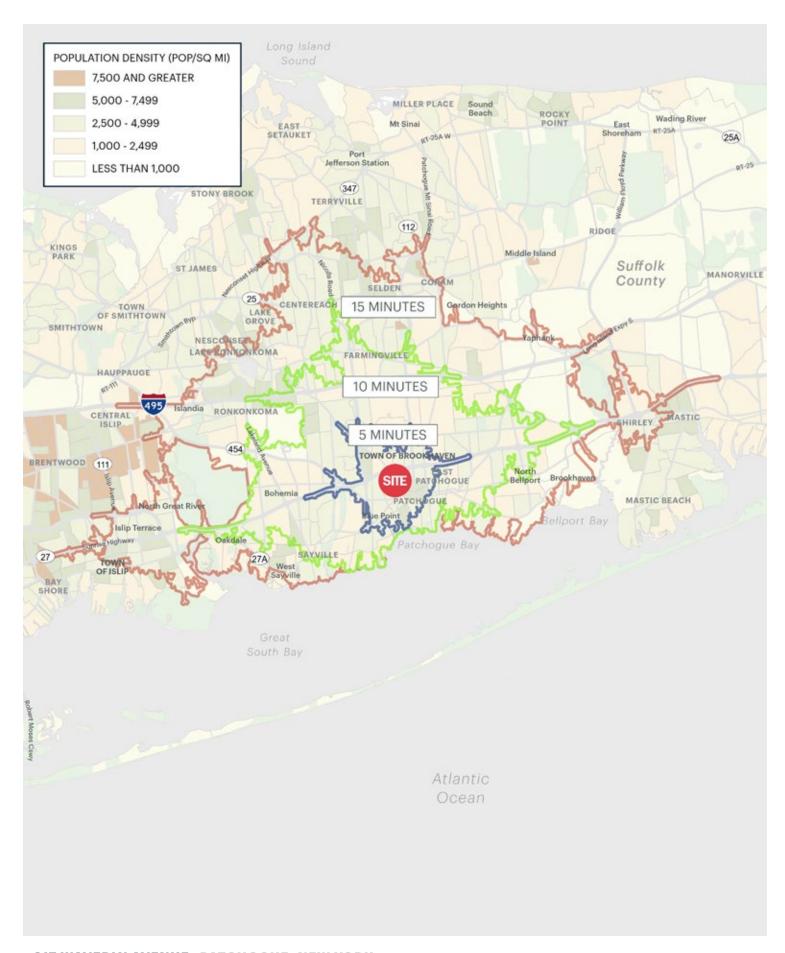

## **AREA DEMOGRAPHICS**

#### **5 MINUTE DRIVE TIME**

**POPULATION** 

27,691

**HOUSEHOLDS** 

11,163

**AVERAGE HOUSEHOLD INCOME** 

\$134,713

**MEDIAN HOUSEHOLD INCOME** 

\$104,578

**COLLEGE GRADUATES (BACHELOR'S +)** 

7,452 - 37.0%

**TOTAL BUSINESSES** 

1,495

**TOTAL EMPLOYEES** 

12,161

**DAYTIME POPULATION (W/16 YR+)** 

24,537

## **10 MINUTE DRIVE TIME**

**POPULATION** 

141,611

**HOUSEHOLDS** 

51,121

**AVERAGE HOUSEHOLD INCOME** 

\$147,568

**MEDIAN HOUSEHOLD INCOME** 

\$110,787

**COLLEGE GRADUATES (BACHELOR'S+)** 

37,543 - 37.0%

**TOTAL BUSINESSES** 

7,283

**TOTAL EMPLOYEES** 

62,884

**DAYTIME POPULATION (W/16 YR+)** 

130,481

## **15 MINUTE DRIVE TIME**

**POPULATION** 

327,001

**HOUSEHOLDS** 

115,153

**AVERAGE HOUSEHOLD INCOME** 

\$145,837

MEDIAN HOUSEHOLD INCOME

\$109,334

**COLLEGE GRADUATES (BACHELOR'S +)** 

83,636 - 35.0%

**TOTAL BUSINESSES** 

14,552

**TOTAL EMPLOYEES** 

137,909

**DAYTIME POPULATION (W/16 YR +)** 

296,567

217 WAVERLY AVENUE PATCHOGUE, NEW YORK ripcony.com