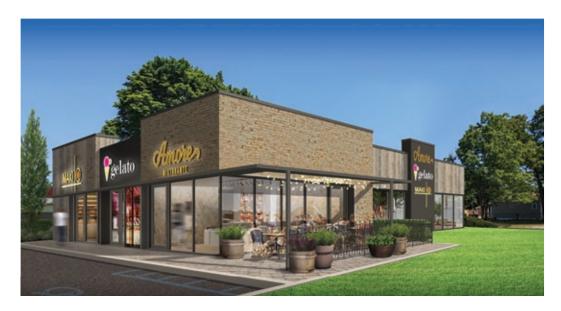

# **RENDERINGS - ALL USES CONSIDERED**

217 WAVERLY AVENUE PATCHOGUE, NEW YORK

#### **COMMENTS**

FREESTANDING BUILDING AVAILABLE - POTENTIAL REDEVELOPMENT OPPORTUNITY

All Uses Considered

28 Car Private Parking Lot

**Corner Visibility** 