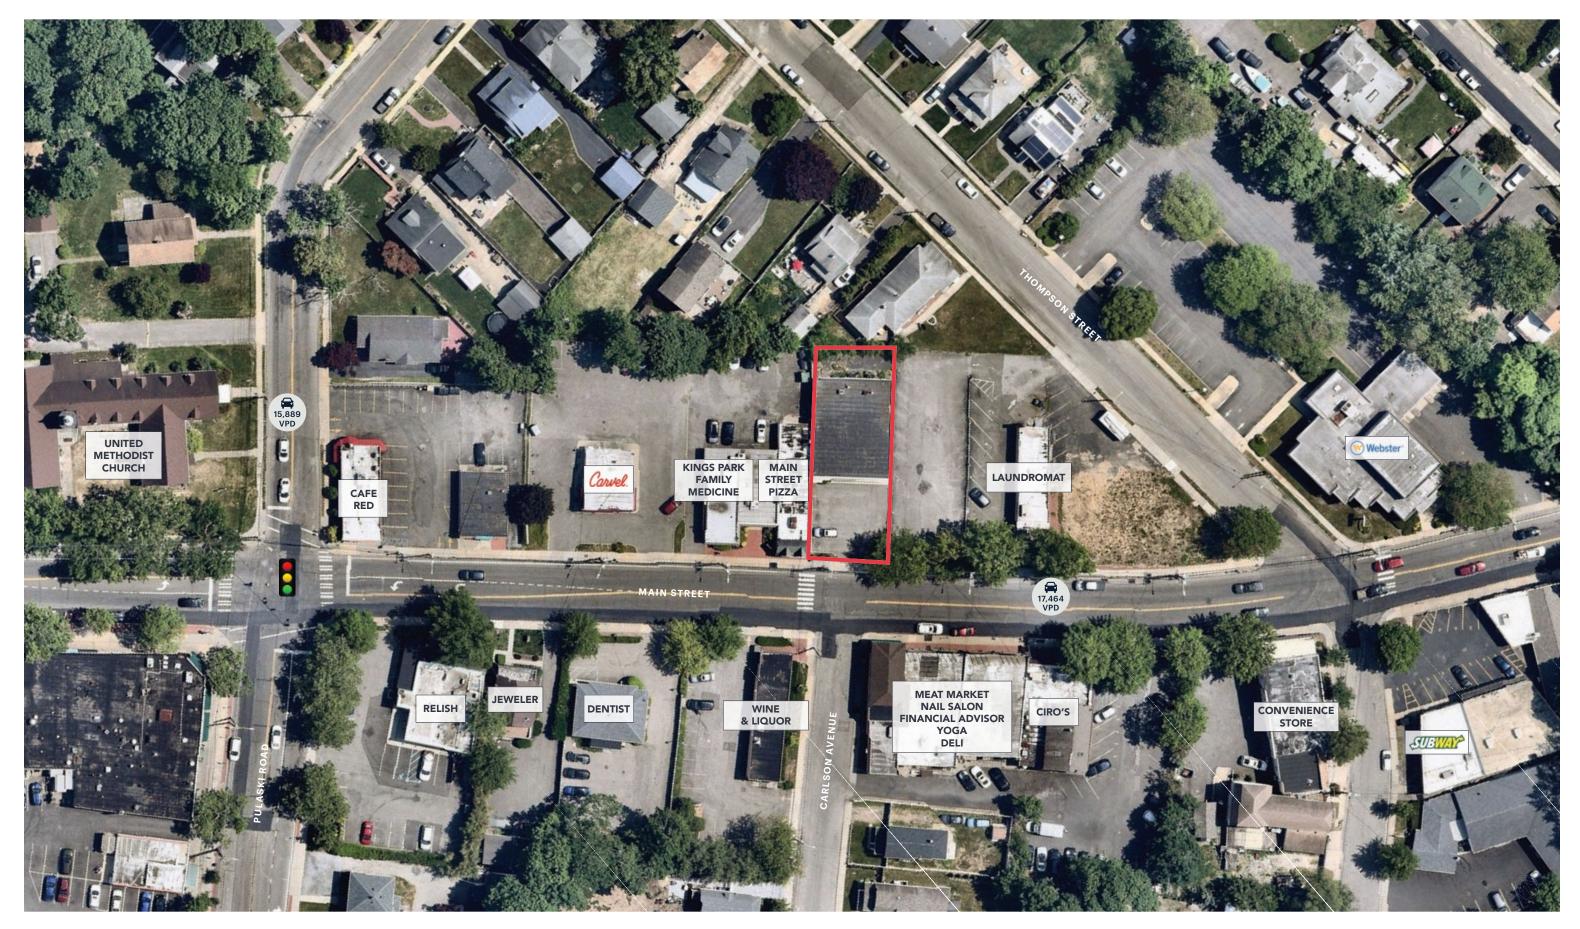

### **NEIGHBORS**

Key Food, TJ Maxx, Chase Bank, Carvel, Verizon, Webster Bank, Subway, Rite Aid, 7-Eleven, Dunkin', Speedway

**COMMENTS** Freestanding Building

Private Parking Lot

radius

0.3 Miles from Kings Park Long Island Railroad

# **MARKET AERIAL**

**SURVEY** 