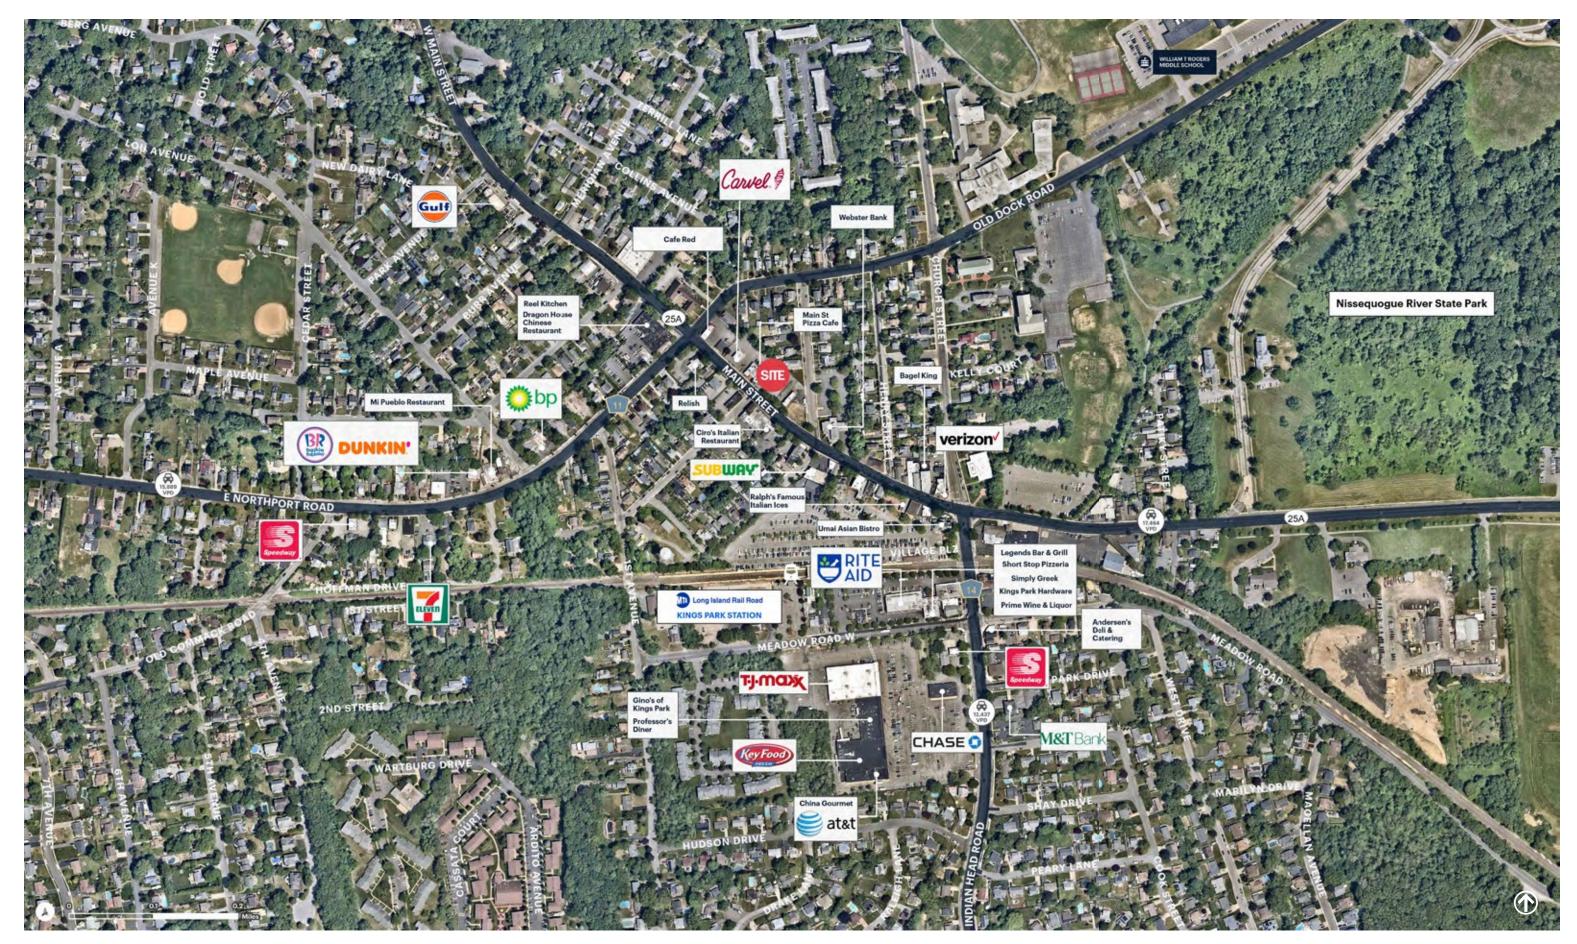

### **NEIGHBORS**

Key Food, TJ Maxx, Chase Bank, Carvel, Verizon, Webster Bank, Subway, Rite Aid, 7-Eleven, Dunkin', Speedway

**COMMENTS** Freestanding Building

Private Parking Lot

radius

0.3 Miles from Kings Park Long Island Railroad

# **MARKET AERIAL**

**SURVEY** 