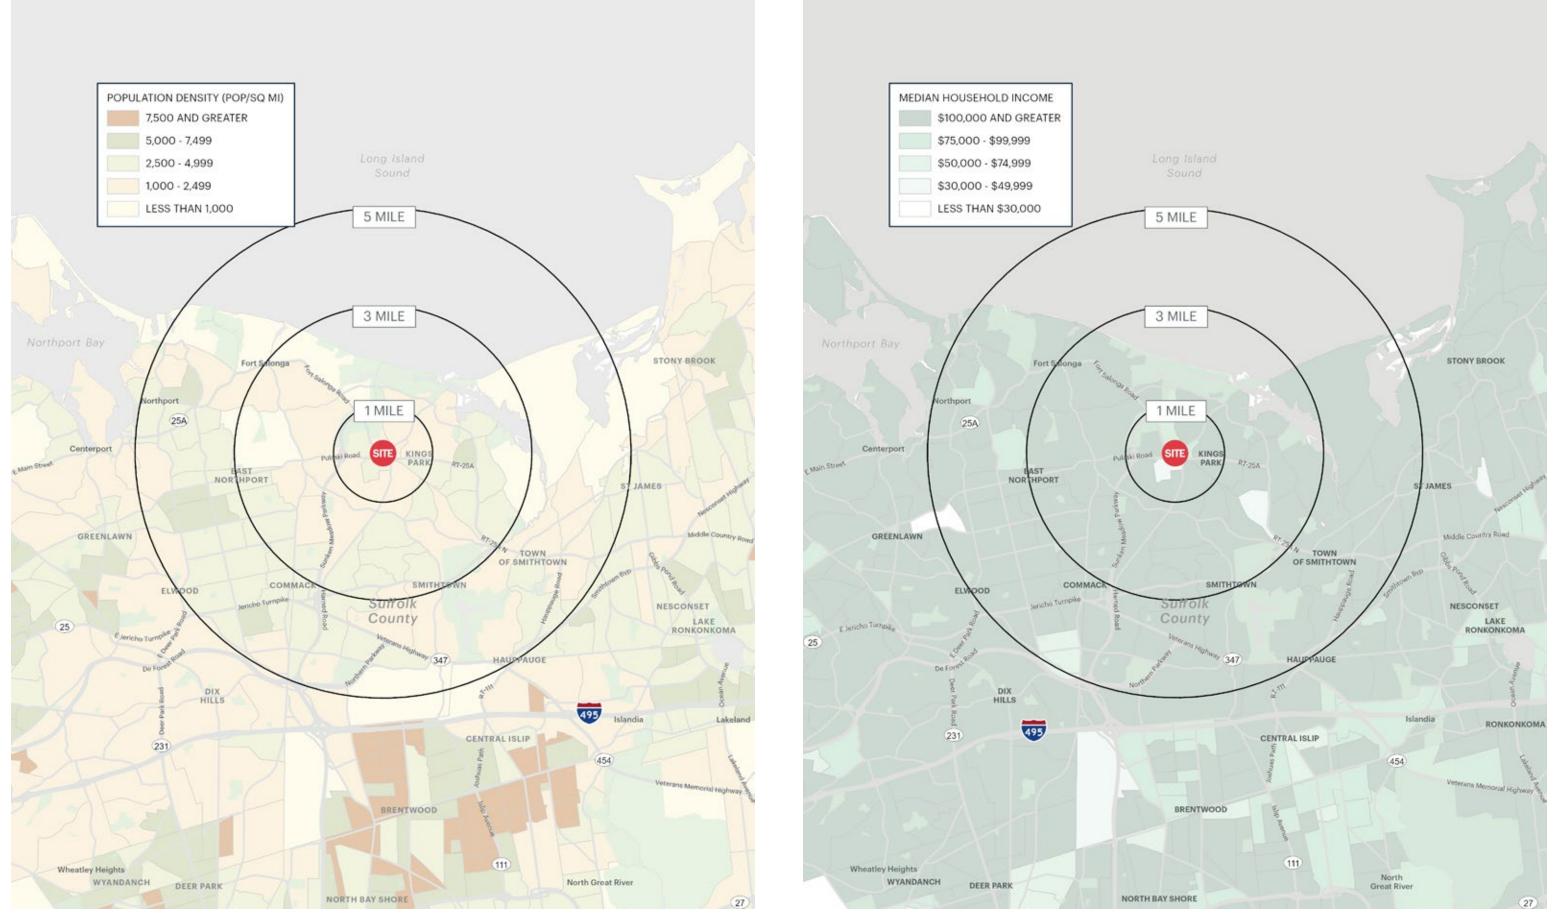

Median Household Income over \$154,000 in 3 mile

## **AREA DEMOGRAPHICS**

POPULATION 8,535 HOUSEHOLDS 3,423 AVERAGE HOUSEHOLD INCO \$147,085 MEDIAN HOUSEHOLD INCO \$104,169

**1 MILE RADIUS** 

 3 MILE RADIUS

 POPULATION

 52,517

 HOUSEHOLDS

 18,043

 AVERAGE HOUSEHOLD INCOME

 \$200,530

 MEDIAN HOUSEHOLD INCOME

 \$154,217

**5 MILE RADIUS POPULATION** 131,607 **HOUSEHOLDS** 45,866 **AVERAGE HOUSEHOLD INCO** \$194,252 **MEDIAN HOUSEHOLD INCO** \$151,015