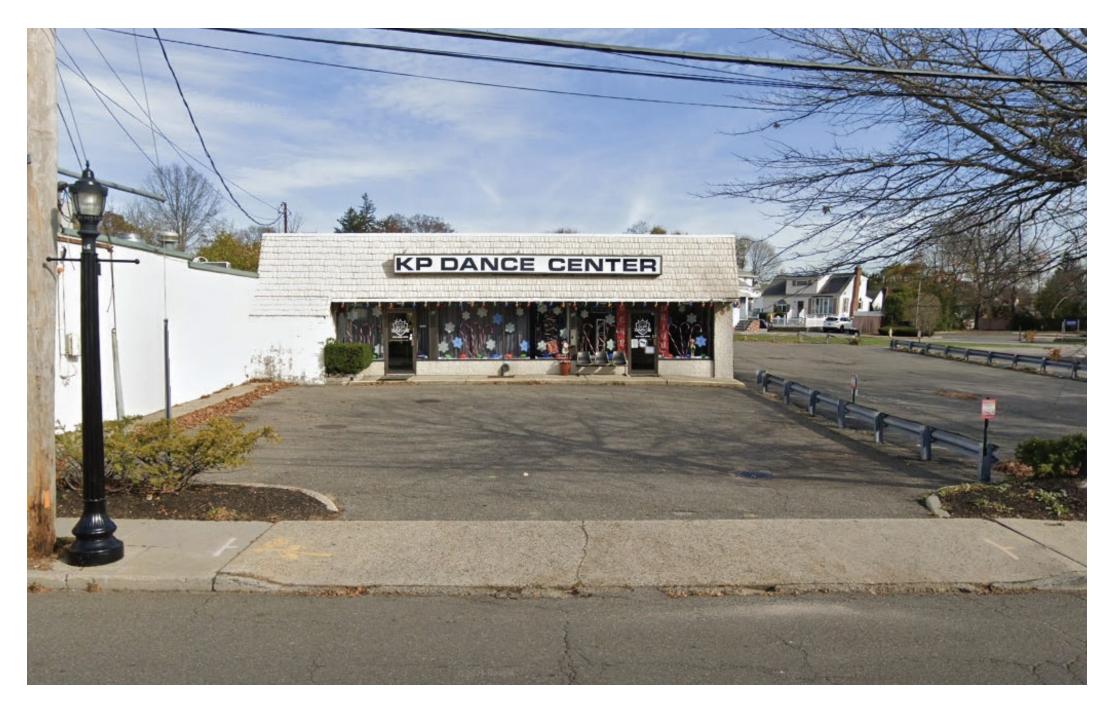

# RETAIL SPACE KINGS PARK, NY 85 MAIN STREET

3,130 SF

SIZE

**ASKING RENT** Upon Request

EXTRAS \$8.50 PSF

### **NEIGHBORS**

Key Food, TJ Maxx, Chase Bank, Carvel, Verizon, Webster Bank, Subway, Rite Aid, 7-Eleven, Dunkin', Speedway

**COMMENTS** Freestanding Building

Private Parking Lot

radius

0.3 Miles from Kings Park Long Island Railroad