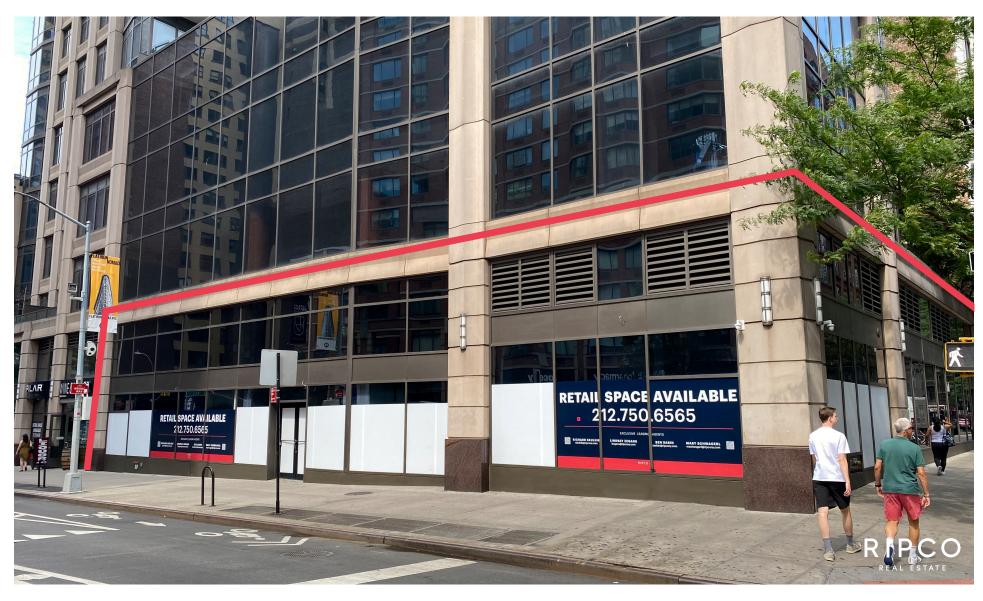

#### **GROUND FLOOR**

AVENUE OF THE AMERICAS

#### **LOCATION**

Southwest corner of West 25th Street

#### **STATUS**

Currently vacant

#### **FRONTAGE**

Avenue of the Americas 115 FT West 25th Street 87 FT

#### **COMMENTS**

Tremendous frontage along Avenue of the Americas

Retail space located in 200 unit luxury condominium building

Steps from the 23rd Street and 6th Avenue subway F/M trains with 3,240,722 in annual ridership (2021)