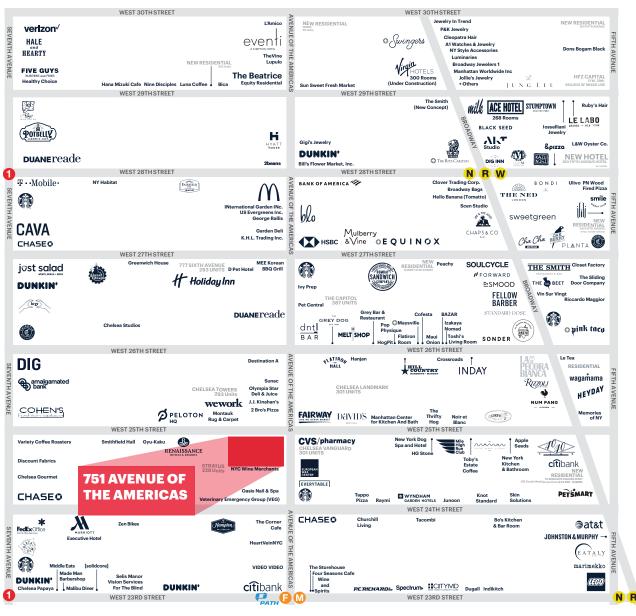

#### **NEIGHBORS**

CVS pharmacy, Fairway, Starbucks, Veterinary Emergency Group, NYC Wine Merchants and Everytable

#### **AREA RETAIL**

Coming Soon