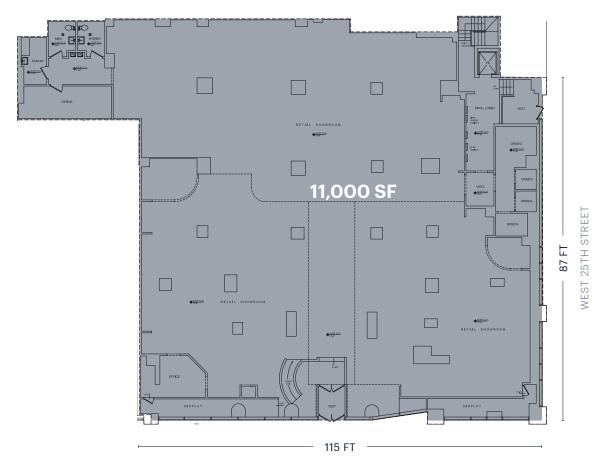

#### SIZE

Ground Floor 11,000 SF Lower Level 1,500 SF Total 12,500 SF

#### **FRONTAGE**

Avenue of the Americas 115 FT West 25th Street 87 FT