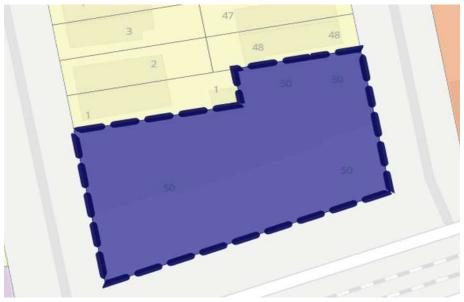

#### PROPERTY SUMMARY

| Address                     | 3443 Atlantic Avenue,<br>Brooklyn, NY 11208                             |
|-----------------------------|-------------------------------------------------------------------------|
| Location                    | North side of Atlantic Avenue between<br>Autumn Avenue & Lincoln Avenue |
| Block                       | 4149                                                                    |
| Lot                         | 50                                                                      |
| PROPERTY INFORMATION        |                                                                         |
| Combined Lot SF             | 18,005 SF (approx.)                                                     |
| Lot Dimensions              | 177′ x 101′                                                             |
| Existing Building SF        | 10,000 SF (approx.)                                                     |
| Building Dimensions         | 50' x 20' (approx.)                                                     |
| ZONING INFORMATION          |                                                                         |
| Zoning                      | R7A/C2-4                                                                |
| FAR (w/ MIH Bonus)          | 4.60                                                                    |
| Buildable SF (w/ MIH Bonus) | 82,823 BSF (approx.)                                                    |
| NYC TAX INFORMATION         |                                                                         |
| Assessment (23/24)          | \$381,600                                                               |
| Tax Rate                    | 10.646%                                                                 |
| Taxes (23/24)               | \$40,625                                                                |
| Tax Class                   | 4                                                                       |