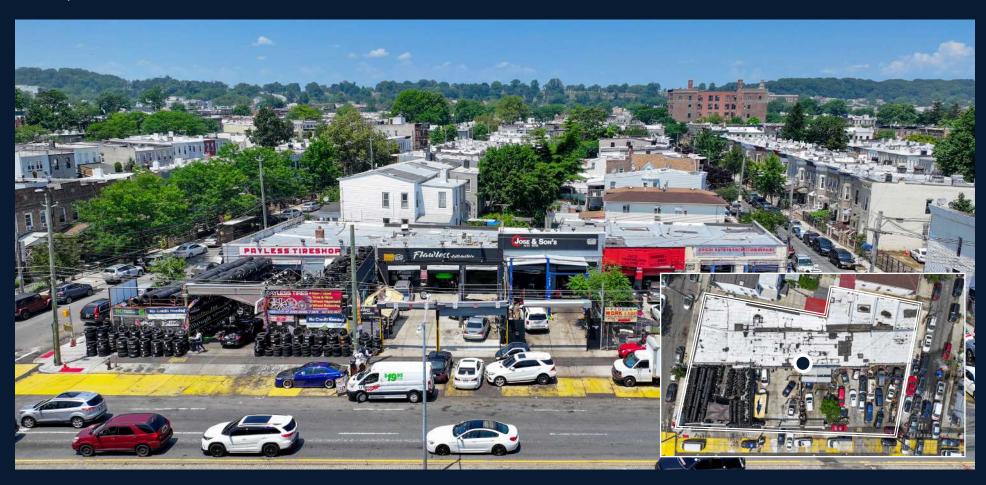

# 3443 ATLANTIC AVENUE

Brooklyn, NY 11208

MIXED-USE DEVELOPMENT SITE WITH ~83,000 BUILDABLE SF BLOCKFRONT LOT WITH ~390' OF LINEAR FRONTAGE

## Mixed-Use Development Site with 82,800 Buildable SF

Located in a Mandatory Inclusionary Housing area.

#2

Currently operated as a tire shop which can be **delivered vacant.**Seller is willing to master lease the property at \$380k/Annum for up to three years.

## Blockfront Lot with ~390' of Linear Frontage

Highly visible location with ~26,000 AADT between Conduit Blvd & Rockaway Blvd.

#### PROPERTY SUMMARY

| Address                     | 3443 Atlantic Avenue,<br>Brooklyn, NY 11208                             |
|-----------------------------|-------------------------------------------------------------------------|
| Location                    | North side of Atlantic Avenue between<br>Autumn Avenue & Lincoln Avenue |
| Block                       | 4149                                                                    |
| Lot                         | 50                                                                      |
| PROPERTY INFORMATION        |                                                                         |
| Combined Lot SF             | 18,005 SF (approx.)                                                     |
| Lot Dimensions              | 177′ x 101′                                                             |
| Existing Building SF        | 10,000 SF (approx.)                                                     |
| Building Dimensions         | 50' x 20' (approx.)                                                     |
| ZONING INFORMATION          |                                                                         |
| Zoning                      | R7A/C2-4                                                                |
| FAR (w/ MIH Bonus)          | 4.60                                                                    |
| Buildable SF (w/ MIH Bonus) | 82,823 BSF (approx.)                                                    |
| NYC TAX INFORMATION         |                                                                         |
| Assessment (23/24)          | \$381,600                                                               |
| Tax Rate                    | 10.646%                                                                 |
| Taxes (23/24)               | \$40,625                                                                |
| Tax Class                   | 4                                                                       |