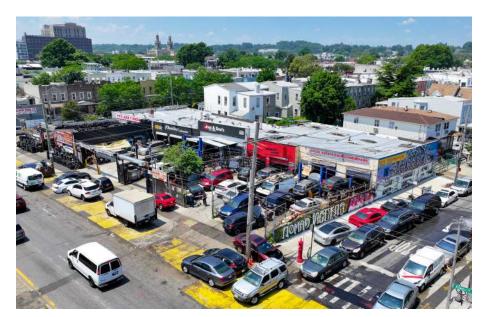

MIXED-USE DEVELOPMENT SITE WITH ~83,000 BUILDABLE SF BLOCKFRONT LOT WITH ~390' OF LINEAR FRONTAGE



### INVESTMENT HIGHLIGHTS

\$1

## Mixed-Use Development Site with 82,800 Buildable SF

Located in a Mandatory Inclusionary Housing area.

#2

Currently operated as a tire shop which can be **delivered vacant.**Seller is willing to master lease the property at \$380k/Annum for up to three years.

#3

## Blockfront Lot with ~390' of Linear Frontage

Highly visible location with ~26,000 AADT between Conduit Blvd & Rockaway Blvd.

## Convenient for Transportation & Commute

Walking distance to the J & Z subway lines at Crescent St (Fulton St) station & the A subway at the Grant Ave (Pitkin Ave) station.



#### **Clean Environmental Report**

With a 'No Further Action Letter' from NYS-DEC.





### PROPERTY OVERVIEW





#### PROPERTY SUMMARY

| Address                     | 3443 Atlantic Avenue,<br>Brooklyn, NY 11208                             |
|-----------------------------|-------------------------------------------------------------------------|
| Location                    | North side of Atlantic Avenue between<br>Autumn Avenue & Lincoln Avenue |
| Block                       | 4149                                                                    |
| Lot                         | 50                                                                      |
| PROPERTY INFORMATION        |                                                                         |
| Combined Lot SF             | 18,005 SF (approx.)                                                     |
| Lo