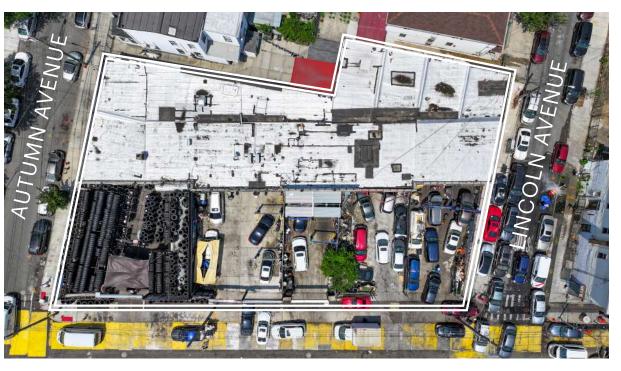

## Blockfront Lot with ~390' of Linear Frontage

Highly visible location with ~26,000 AADT between Conduit Blvd & Rockaway Blvd.

#### PROPERTY SUMMARY

| Address                     | 3443 Atlantic Avenue,<br>Brooklyn, NY 11208                             |
|-----------------------------|-------------------------------------------------------------------------|
| Location                    | North side of Atlantic Avenue between<br>Autumn Avenue & Lincoln Avenue |
| Block                       | 4149                                                                    |
| Lot                         | 50                                                                      |
| PROPERTY INFORMATION        |                                                                         |
| Combined Lot SF             | 18,005 SF (approx.)                                                     |
| Lot Dimensions              | 177′ x 101′                                                             |
| Existing Building SF        | 10,000 SF (approx.)                                                     |
| Building Dimensions         | 50' x 20' (approx.)                                                     |
| ZONING INFORMATION          |                                                                         |
| Zoning                      | R7A/C2-4                                                                |
| FAR (w/ MIH Bonus)          | 4.60                                                                    |
| Buildable SF (w/ MIH Bonus) | 82,823 BSF (approx.)                                                    |
| NYC TAX INFORMATION         |                                                                         |
| Assessment (23/24)          | \$381,600                                                               |
| Tax Rate                    | 10.646%                                                                 |
| Taxes (23/24)               | \$40,625                                                                |
| Tax Class                   | 4                                                                       |