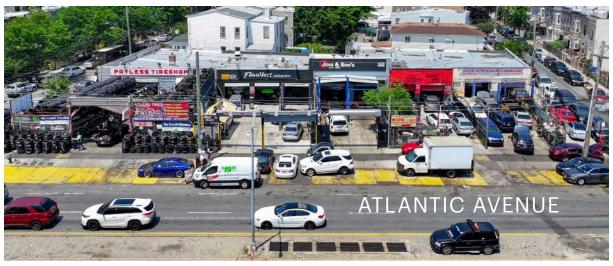

## Mixed-Use Development Site with 82,800 Buildable SF

Located in a Mandatory Inclusionary Housing area.

#2

Currently operated as a tire shop which can be **delivered vacant.**Seller is willing to master lease the property at \$380k/Annum for up to three years.

## Blockfront Lot with ~390' of Linear Frontage

Highly visible location with ~26,000 AADT between Conduit Blvd & Rockaway Blvd.