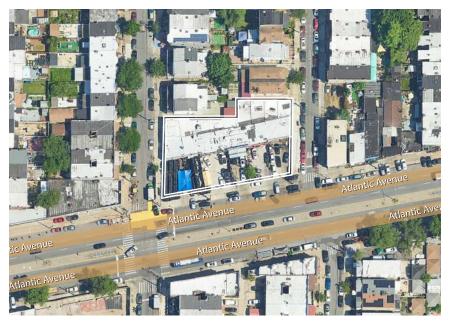

E WITH ~83,000 BUILDABLE SF BLOCKFRONT LOT WITH ~390' OF LINEAR FRONTAGE



### INVESTMENT HIGHLIGHTS

\$1

## Mixed-Use Development Site with 82,800 Buildable SF

Located in a Mandatory Inclusionary Housing area.

#2

Currently operated as a tire shop which can be **delivered vacant.**Seller is willing to master lease the property at \$380k/Annum for up to three years.

#3

## Blockfront Lot with ~390' of Linear Frontage

Highly visible location with ~26,000 AADT between Conduit Blvd & Rockaway Blvd.

## Convenient for Transportation & Commute

Walking distance to the J & Z subway lines at Crescent St (Fulton St) station & the A subway at the Grant Ave (Pitkin Ave) station.



#### **Clean Environmental Report**

With a 'No Further Action Letter' from NYS-DEC.





### PROPERTY OVERVIEW





#### PROPERTY SUMMARY

| Address                     | 3443 Atlantic Avenue,<br>Brooklyn, NY 11208                             |
|-----------------------------|-------------------------------------------------------------------------|
| Location                    | North side of Atlantic Avenue between<br>Autumn Avenue & Lincoln Avenue |
| Block                       | 4149                                                                    |
| Lot                         | 50                                                                      |
| PROPERTY INFORMATION        |                                                                         |
| Combined Lot SF             | 18,005 SF (approx.)                                                     |
| Lot Dimensions              |