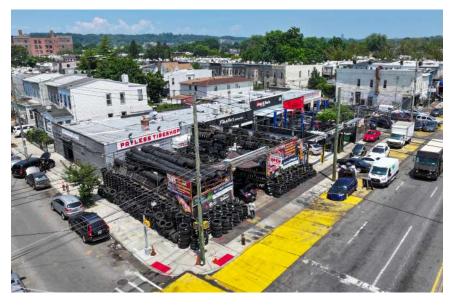

## 3443 ATLANTIC AVENUE FOR SALE

## Mixed-Use Development Site with 82,800 Buildable SF

Located in a Mandatory Inclusionary Housing area.

#2

Currently operated as a tire shop which can be **delivered vacant.**Seller is willing to master lease the property at \$380k/Annum for up to three years.