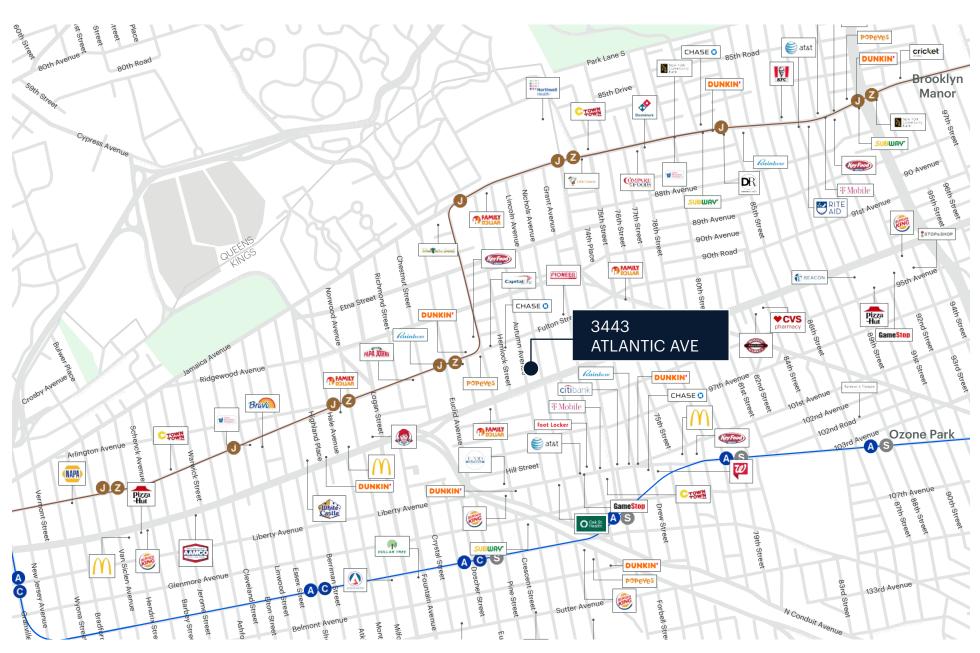

### AREA MAP

## Convenient for Transportation & Commute

Walking distance to the J & Z subway lines at Crescent St (Fulton St) station & the A subway at the Grant Ave (Pitkin Ave) station.