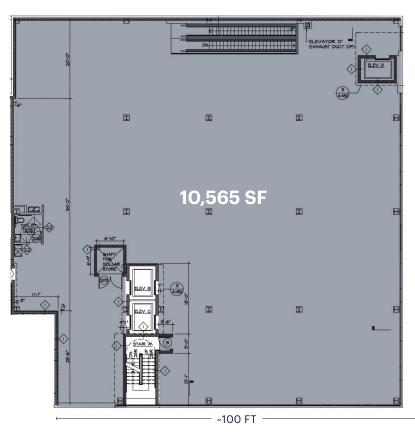

#### SIZE

Second Floor 10,565 SF Dedicated ground floor entrance, loading and freight elevator

#### **FRONTAGE**

Second floor space with over 100 FT of signage frontage