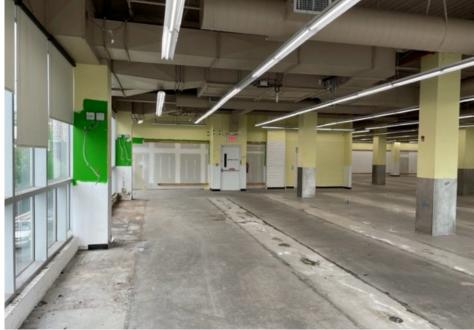

Northwest corner of Lincoln Place

#### SIZE

Second Floor 10,565 SF Dedicated ground floor entrance, loading and freight elevator

#### **FRONTAGE**

Second floor space with over 100 FT of signage frontage

### **CEILING HEIGHT**

Second Floor 13 FT

#### **STATUS**

Formerly Dollar Tree

#### **POSSESSION**

Immediate

#### RENT

Upon request

#### **NEIGHBORS**

Chipotle, City MD, Snipes, Blink Fitness, Chase Bank, McDonald's, GameStop, Rainbow

#### **COMMENTS**

Clean second floor space in one of Brooklyn's busiest markets

Rare opportunity for this footprint

Dedicated ground floor entrance, loading and freight elevator

#### **TRANSPORTATION**

2021 Ridership Report

Crown Hts / Utica Avenue

Annual 3,936,420

Weekday 12,614

Weekend 13,319

#### **SECOND FLOOR INTERIOR PHOTOS**





GROUND FLOOR SECOND FLOOR



LINCOLN PLACE LINCOLN PLACE

UTICA AVENUE

ITICA AVENUE

# **ADDITIONAL INTERIOR PHOTOS**









# **AREA RETAIL**



# CONTACT EXCLUSIVE AGENTS

#### **BENJAMIN WEINER**

bweiner@ripcony.com

#### **JASON PENNINGTON**

jpennington@ripcony.com



32 Court Street 10th Floor Brooklyn, NY 11201 718.233.6565

#### Please visit us at ripcony.com for more information

This information has been secured from sources we believe to be reliable, but we make no representations as to the accuracy of the information. References to square footage are approximate. Buyer must verify the information and bears all risk for any inaccuracies.