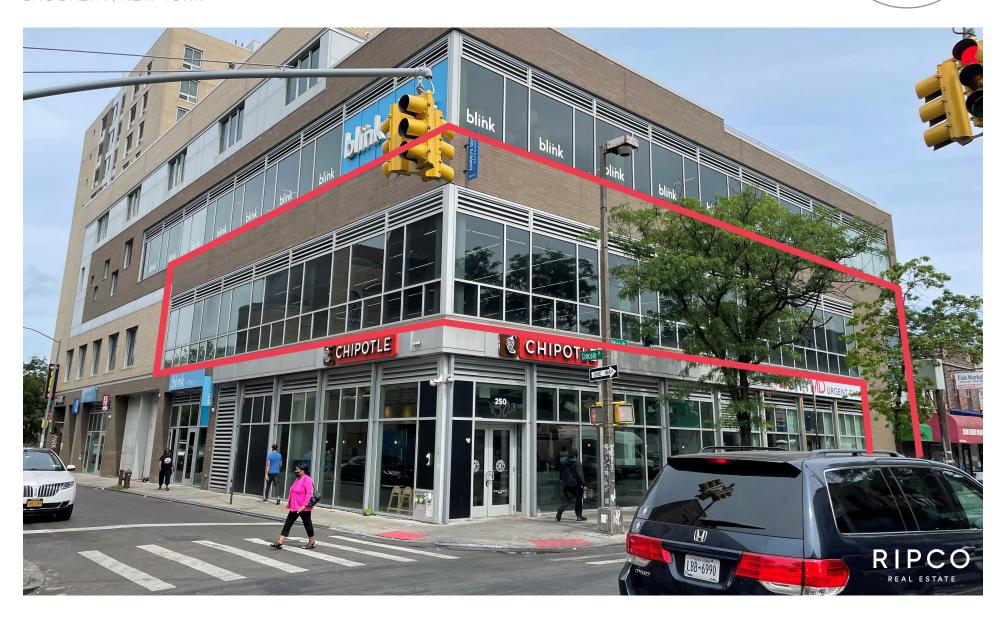

# **250 UTICA AVENUE**

Northwest corner of Lincoln Place

**CROWN HEIGHTS** 

BROOKLYN | NEW YORK

10,565 SF\*

For Lease

\*Dedicated

Ground Floor entrance
and loading docks

#### **LOCATION**

Northwest corner of Lincoln Place

#### **NEIGHBORS**

Chipotle, City MD, Snipes, Blink Fitness, Chase Bank, McDonald's, GameStop, Rainbow