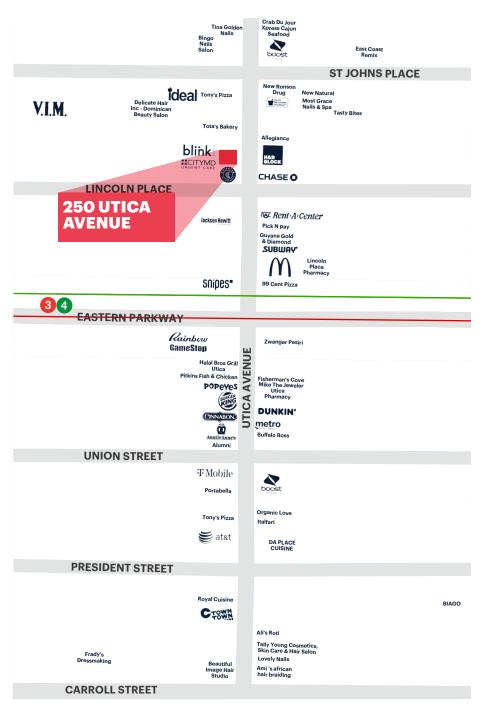

#### **NEIGHBORS**

Chipotle, City MD, Snipes, Blink Fitness, Chase Bank, McDonald's, GameStop, Rainbow

# **AREA RETAIL**