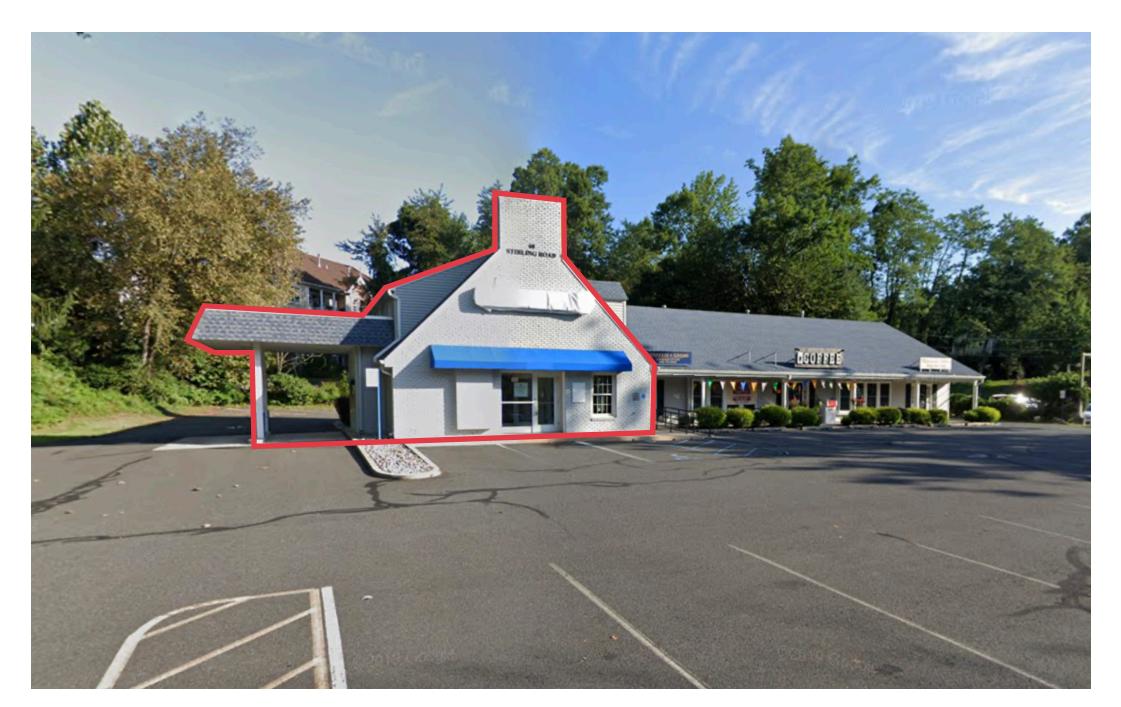

## **WATCHUNG CIRCLE**

**60 Stirling Road** 

SIZE

Suite 1 2,000 SF

**ASKING RENT** 

**Upon Request** 

**TERM** 

Existing Sublease Expiration: 10/31/2026 Long term lease available

**CO-TENANTS** 

Portuga Coffee House, Signature Salon

**COMMENTS** 

Strategically located between Route 22 and Route 78 at the intersection of Valley, Mountain, Stirling and Somerset

Easy left and right turn in access