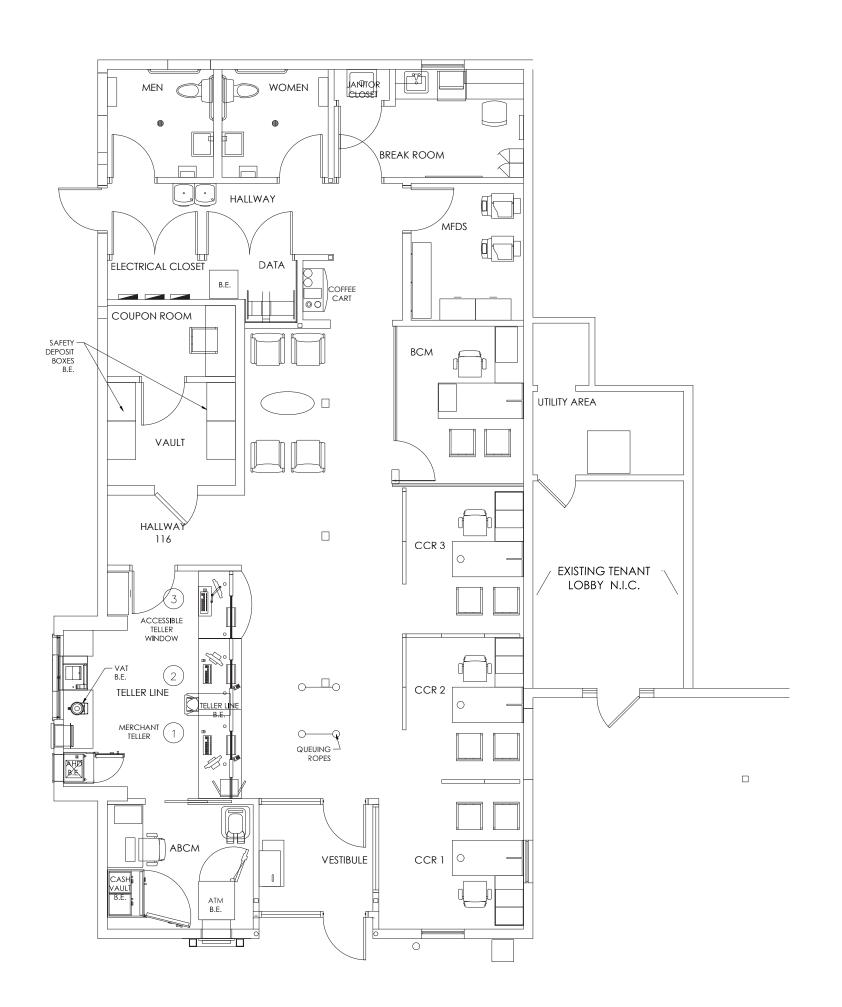

## **RETAIL SPACE**

# **WATCHUNG, NJ**

## **WATCHUNG CIRCLE**

**60 Stirling Road** 

SIZE

Suite 1 2,000 SF

**ASKING RENT** 

**Upon Request** 

**TERM** 

Existing Sublease Expiration: 10/31/2026 Long term lease available

**CO-TENANTS** 

Portuga Coffee House, Signature Salon

**COMMENTS** 

Strategically located between Route 22 and Route 78 at the intersection of Valley, Mountain, Stirling and Somerset

Easy left and right turn in access

# **CONTACT EXCLUSIVE AGENTS**

#### **JON CORBISCELLO**

jcorbiscello@ripconj.com 973.420.9029

#### **FLORIAN SUSERMAN**

fsuserman@ripconj.com 201.777.2301



# **FLOOR PLAN**



## **MARKET AERIAL**



## **DEMOGRAPHICS**



**1 MILE RADIUS** 

3,702

POPULATION TOTAL BUSINESSES

157

HOUSEHOLDS TOTAL EMPLOYEES

1,294 1,477

MEDIAN AGE AVERAGE HOUSEHOLD INCOME

48.6 \$204,433

**COLLEGE GRADUATES** (Bachelor's +)

1,563 - 58.0%

**3 MILE RADIUS** 

POPULATION TOTAL BUSINESSES

97,866 3,291

HOUSEHOLDS TOTAL EMPLOYEES

30,785 35,832

MEDIAN AGE AVERAGE HOUSEHOLD INCOME

37.1 \$135,033

**COLLEGE GRADUATES** (Bachelor's +)

23,116 - 35.0%

**5 MILE RADIUS** 

POPULATION TOTAL BUSINESSES

224,843 6,922

HOUSEHOLDS TOTAL EMPLOYEES

74,509 84,305

MEDIAN AGE AVERAGE HOUSEHOLD INCOME

\$163,867

**COLLEGE GRADUATES** (Bachelor's +)

71,786 - 47.0%

40.2

\*2022 estimates