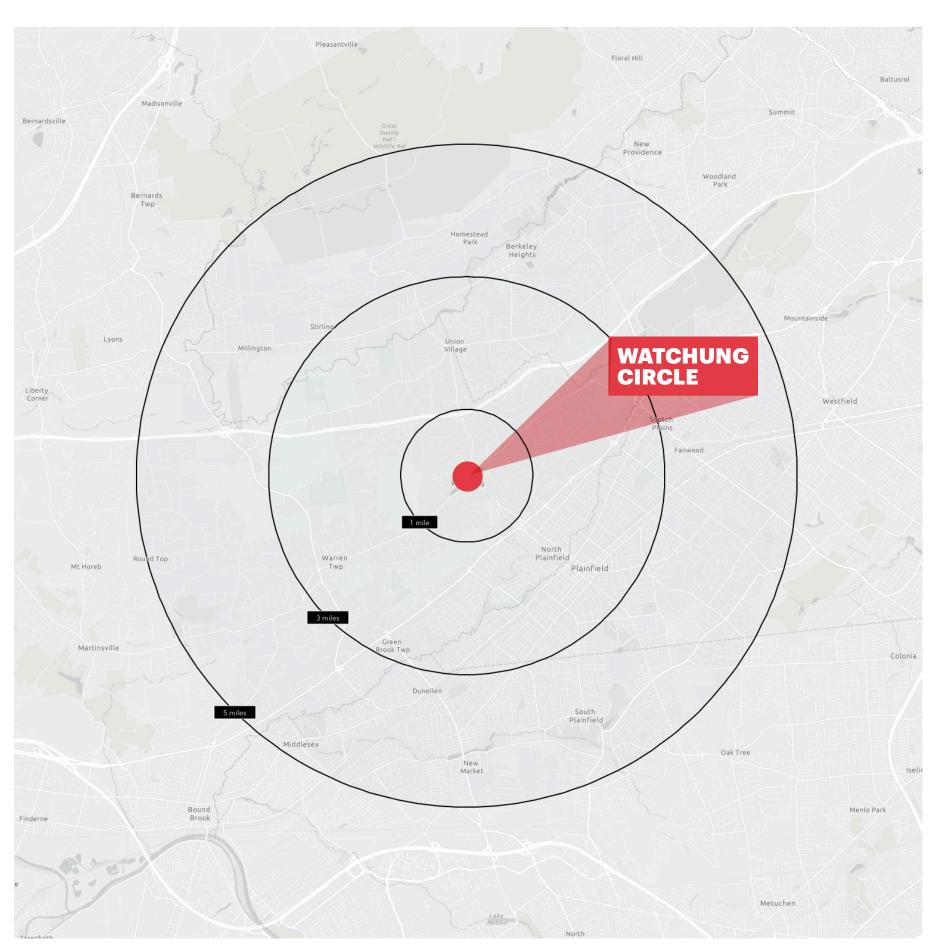

## **DEMOGRAPHICS**

**1 MILE RADIUS** 

3,702

POPULATION TOTAL BUSINESSES

157

HOUSEHOLDS TOTAL EMPLOYEES

1,294 1,477

MEDIAN AGE AVERAGE HOUSEHOLD INCOME

48.6 \$204,433

**COLLEGE GRADUATES** (Bachelor's +)

1,563 - 58.0%

**3 MILE RADIUS** 

POPULATION TOTAL BUSINESSES

97,866 3,291

HOUSEHOLDS TOTAL EMPLOYEES

30,785 35,832

MEDIAN AGE AVERAGE HOUSEHOLD INCOME

37.1 \$135,033

**COLLEGE GRADUATES** (Bachelor's +)

23,116 - 35.0%

**5 MILE RADIUS** 

POPULATION TOTAL BUSINESSES

224,843 6,922

HOUSEHOLDS TOTAL EMPLOYEES

74,509 84,305

MEDIAN AGE AVERAGE HOUSEHOLD INCOME

\$163,867

**COLLEGE GRADUATES** (Bachelor's +)

71,786 - 47.0%

40.2

\*2022 estimates