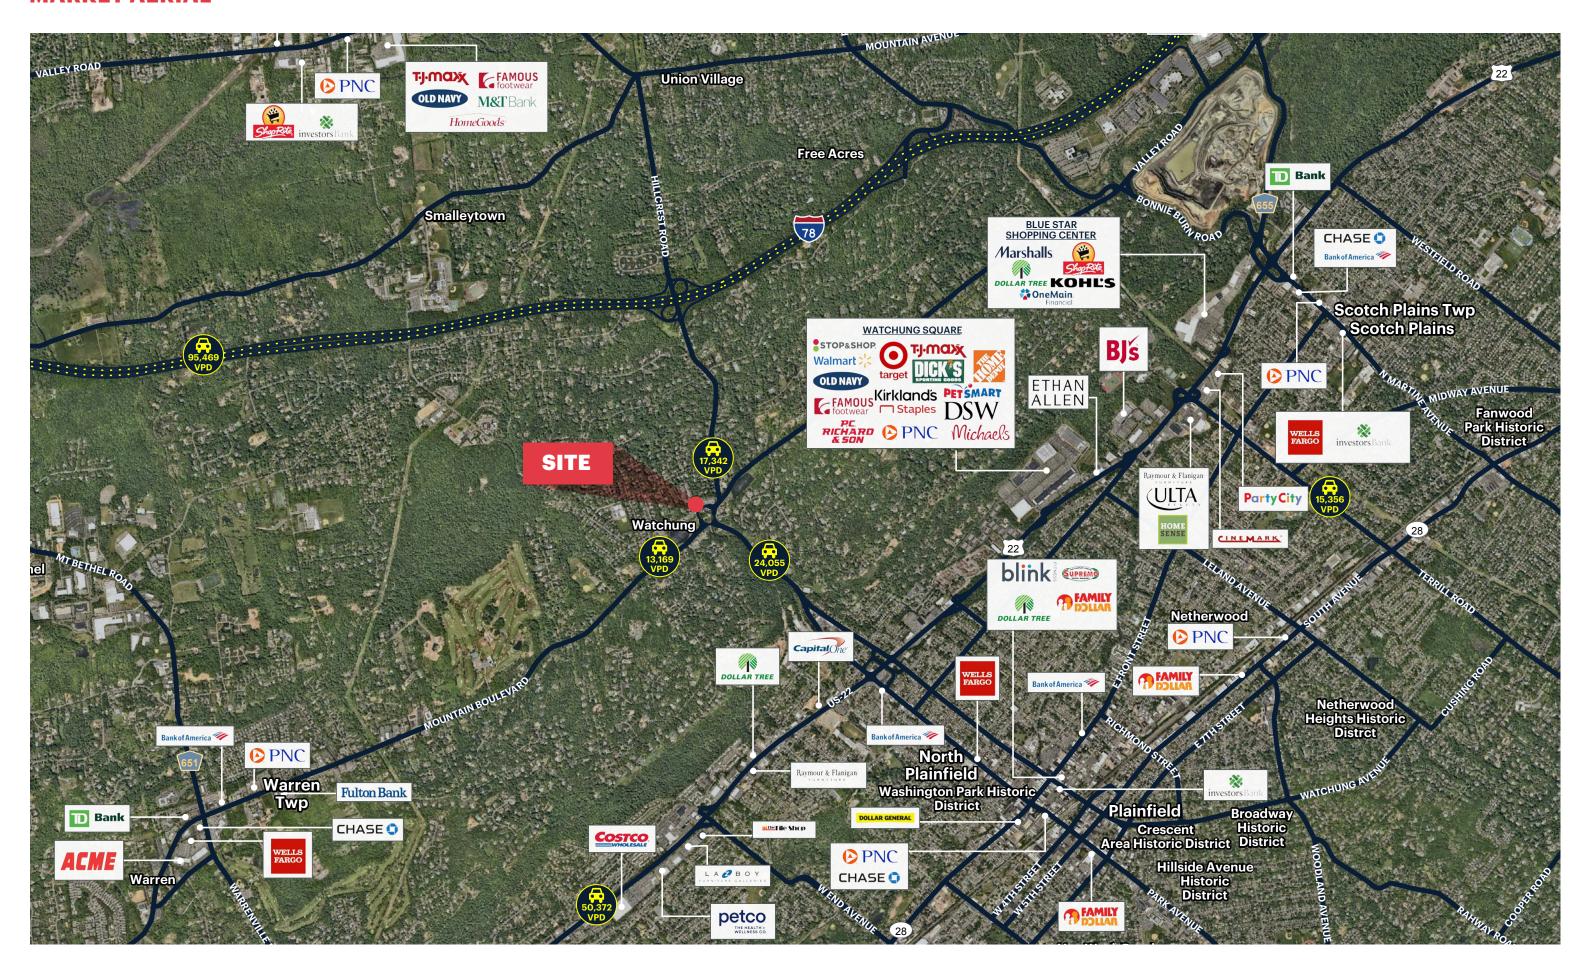

## **MARKET AERIAL**

**CO-TENANTS** 

Portuga Coffee House, Signature Salon

**COMMENTS** 

Strategically located between Route 22 and Route 78 at the intersection of Valley, Mountain, Stirling and Somerset

Easy left and right turn in access