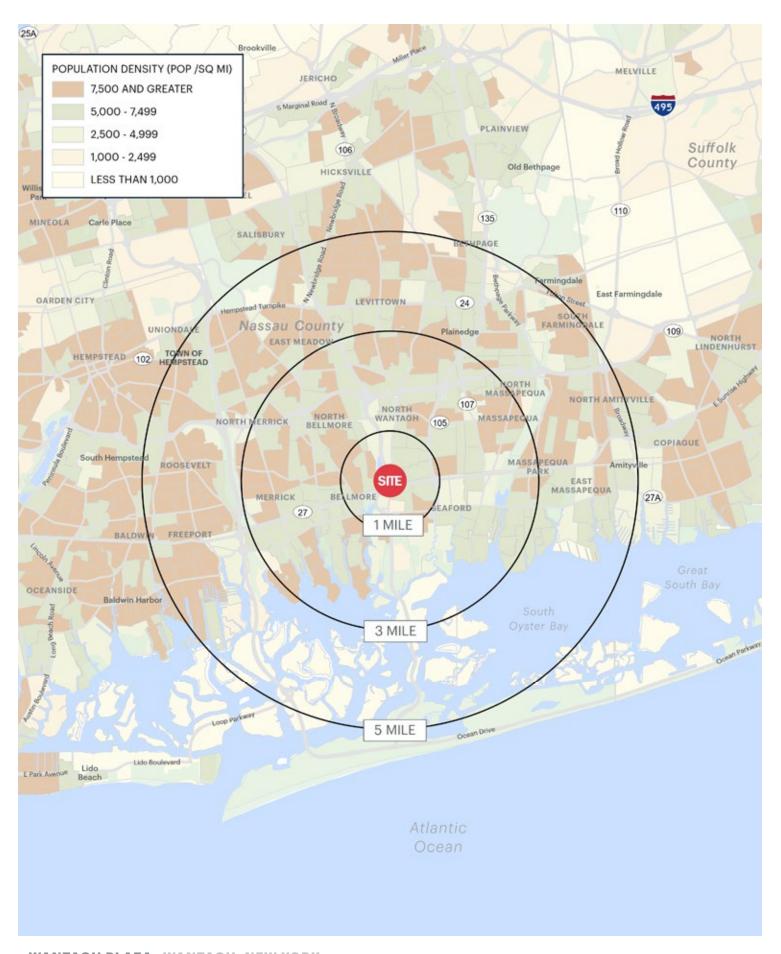

## **AREA DEMOGRAPHICS**

## **1 MILE RADIUS**

**POPULATION** 

19,224

**HOUSEHOLDS** 

6,383

**AVERAGE HOUSEHOLD INCOME** 

\$199,844

**MEDIAN HOUSEHOLD INCOME** 

\$162,600

**COLLEGE GRADUATES (BACHELOR'S +)** 

7,405 - 54.0%

**TOTAL BUSINESSES** 

971

**TOTAL EMPLOYEES** 

6,888

**DAYTIME POPULATION (W/16 YR +)** 

16,868

### **3 MILE RADIUS**

**POPULATION** 

160,427

**HOUSEHOLDS** 

53,313

**AVERAGE HOUSEHOLD INCOME** 

\$188,429

**MEDIAN HOUSEHOLD INCOME** 

\$153,419

**COLLEGE GRADUATES (BACHELOR'S +)** 

59,507 - 52.0%

**TOTAL BUSINESSES** 

5,095

TOTAL EMPLOYEES

47,265

**DAYTIME POPULATION (W/16 YR+)** 

127,634

## **5 MILE RADIUS**

**POPULATION** 

408,459

**HOUSEHOLDS** 

130,580

**AVERAGE HOUSEHOLD INCOME** 

\$163,702

MEDIAN HOUSEHOLD INCOME

\$128,161

**COLLEGE GRADUATES (BACHELOR'S+)** 

126,155 - 43.0%

**TOTAL BUSINESSES** 

12,873

**TOTAL EMPLOYEES** 

124,626

**DAYTIME POPULATION (W/16 YR+)** 

332,290

WANTAGH PLAZA WANTAGH, NEW YORK ripcony.com