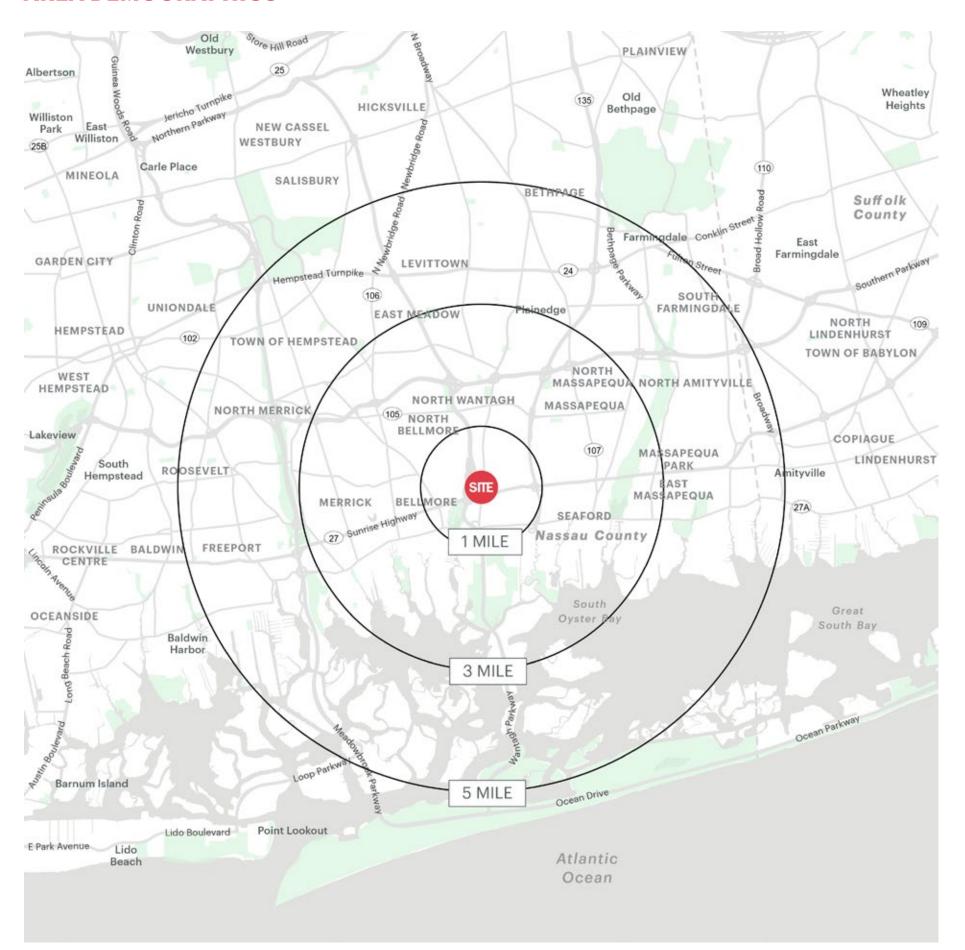

## **AREA DEMOGRAPHICS**

## **1 MILE RADIUS**

**POPULATION** 

19,224

**HOUSEHOLDS** 

6,383

**AVERAGE HOUSEHOLD INCOME** 

\$199,844

**MEDIAN HOUSEHOLD INCOME** 

\$162,600

**COLLEGE GRADUATES (BACHELOR'S +)** 

7,405 - 54.0%

**TOTAL BUSINESSES** 

971

**TOTAL EMPLOYEES** 

6,888

**DAYTIME POPULATION (W/16 YR +)** 

### **3 MILE RADIUS**

**POPULATION** 

160,427

**HOUSEHOLDS** 

53,313

**AVERAGE HOUSEHOLD INCOME** 

\$188,429

**MEDIAN HOUSEHOLD INCOME** 

\$153,419

**COLLEGE GRADUATES (BACHELOR'S +)** 

59,507 - 52.0%

**TOTAL BUSINESSES** 

5,095

TOTAL EMPLOYEES

47,265

**DAYTIME POPULATION (W/16 YR+)** 

## **5 MILE RADIUS**

**POPULATION** 

408,459

**HOUSEHOLDS** 

130,580

**AVERAGE HOUSEHOLD INCOME** 

\$163,702

MEDIAN HOUSEHOLD INCOME

\$128,161

**COLLEGE GRADUATES (BACHELOR'S+)** 

126,155 - 43.0%

**TOTAL BUSINESSES** 

12,873

**TOTAL EMPLOYEES** 

124,626

**DAYTIME POPULATION (W/16 YR+)** 