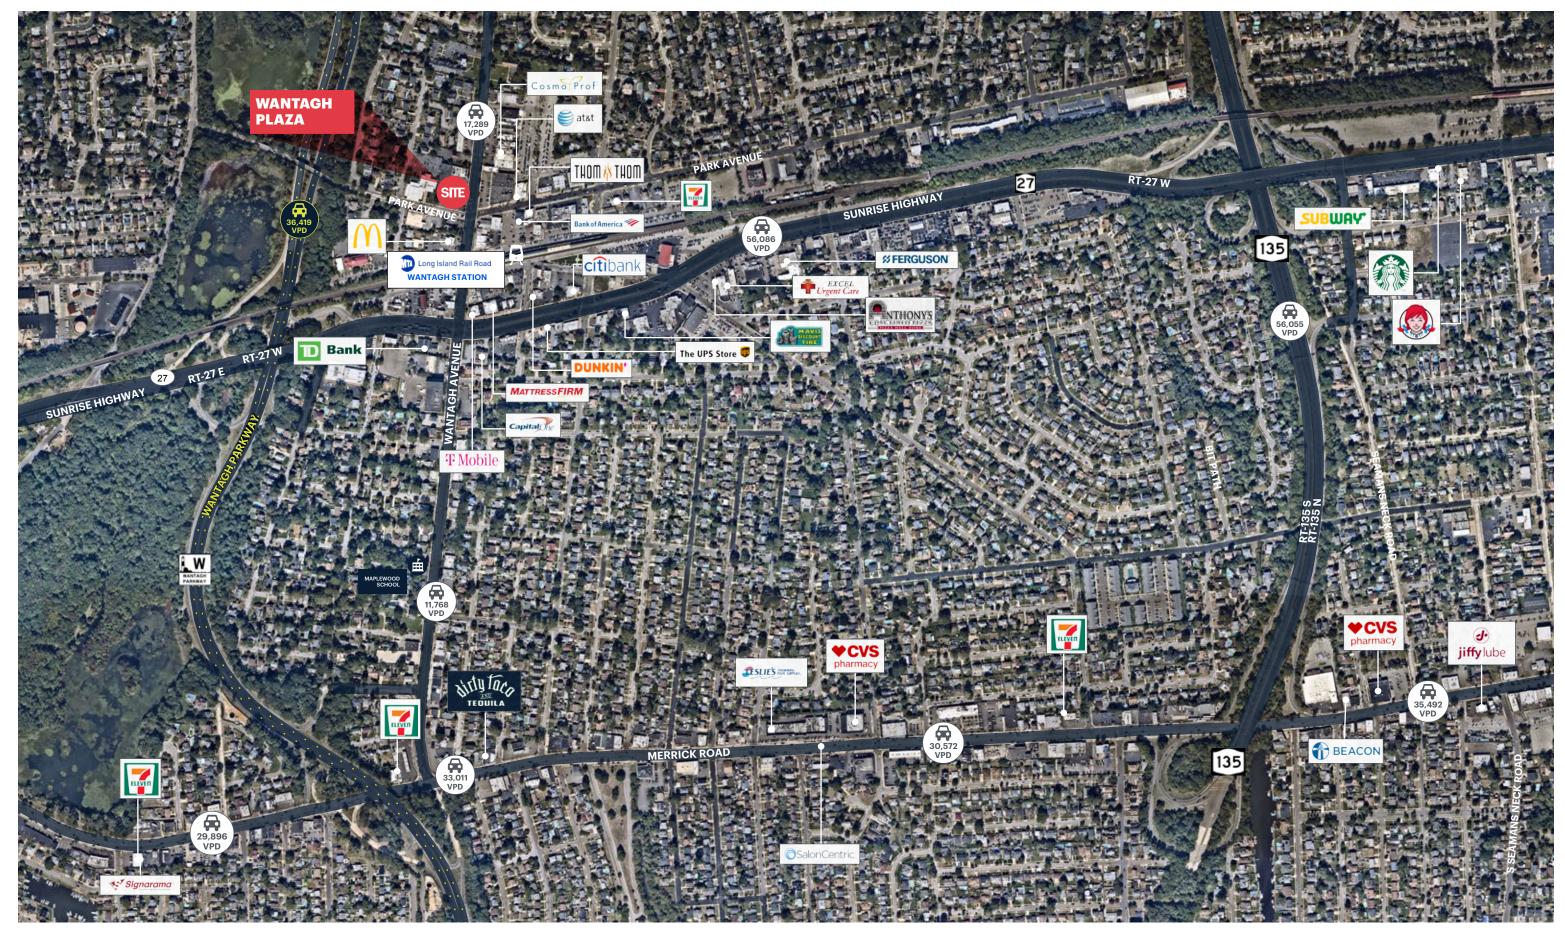

#### **NEIGHBORS**

USPS, McDonald's, Wantagh Public Library, Bank of American, Thom Thom Steak & Seafood, Craft Kitchen & Tap House, Mulcahy's Pub, Wantagh Inn, Dunkin' Donuts, Mattress Firm, T-Mobile, Cosmo Prof, AT&T and more!

Close proximity to Sunrise Highway and Wantagh Parkway

65 Parking Stalls

# **MARKET AERIAL**

WANTAGH PLAZA WANTAGH, NEW YORK ripcony.com