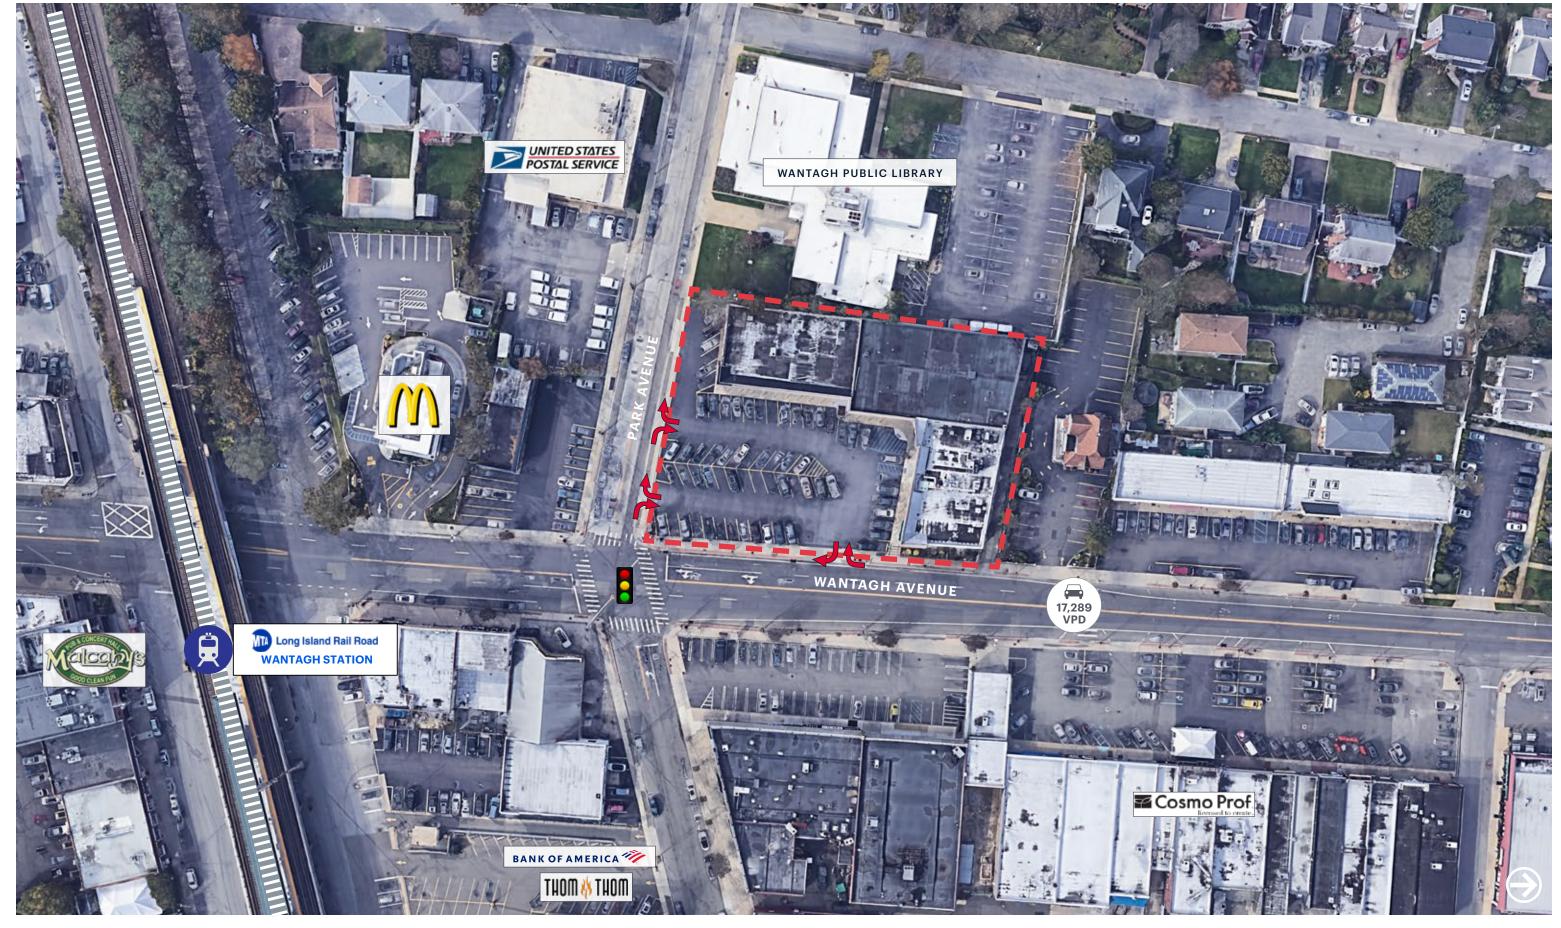

#### **COMMENTS**

Located at the signalized intersection of Wantagh Avenue and Park Avenue

One block from the Wantagh Long Island Rail Road Station with 18,306,985 riders annually on the Babylon Branch

Easy access on Wantagh Avenue and Park Avenue with three access points to the center

# **AERIAL**

ELEVATION FROM WANTAGH AVE

ELEVATION FROM PARK AVE