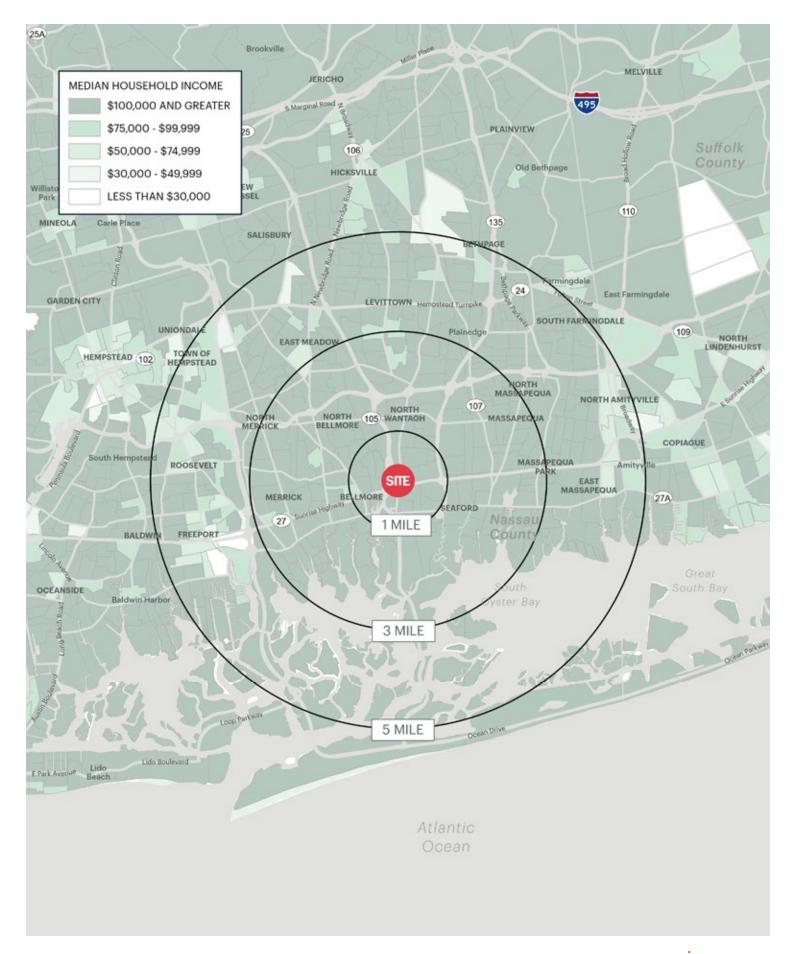

## **AREA DEMOGRAPHICS**

## **1 MILE RADIUS**

**POPULATION** 

19,224

**HOUSEHOLDS** 

6,383

**AVERAGE HOUSEHOLD INCOME** 

\$199,844

**MEDIAN HOUSEHOLD INCOME** 

\$162,600

**COLLEGE GRADUATES (BACHELOR'S +)** 

7,405 - 54.0%

**TOTAL BUSINESSES** 

971

**TOTAL EMPLOYEES** 

6,888

**DAYTIME POPULATION (W/16 YR +)** 

### **3 MILE RADIUS**

**POPULATION** 

160,427

**HOUSEHOLDS** 

53,313

**AVERAGE HOUSEHOLD INCOME** 

\$188,429

**MEDIAN HOUSEHOLD INCOME** 

\$153,419

**COLLEGE GRADUATES (BACHELOR'S +)** 

59,507 - 52.0%

**TOTAL BUSINESSES** 

5,095

TOTAL EMPLOYEES

47,265

**DAYTIME POPULATION (W/16 YR+)** 

## **5 MILE RADIUS**

**POPULATION** 

408,459

**HOUSEHOLDS** 

130,580

**AVERAGE HOUSEHOLD INCOME** 

\$163,702

MEDIAN HOUSEHOLD INCOME

\$128,161

**COLLEGE GRADUATES (BACHELOR'S+)** 

126,155 - 43.0%

**TOTAL BUSINESSES** 

12,873

**TOTAL EMPLOYEES** 

124,626

**DAYTIME POPULATION (W/16 YR+)** 