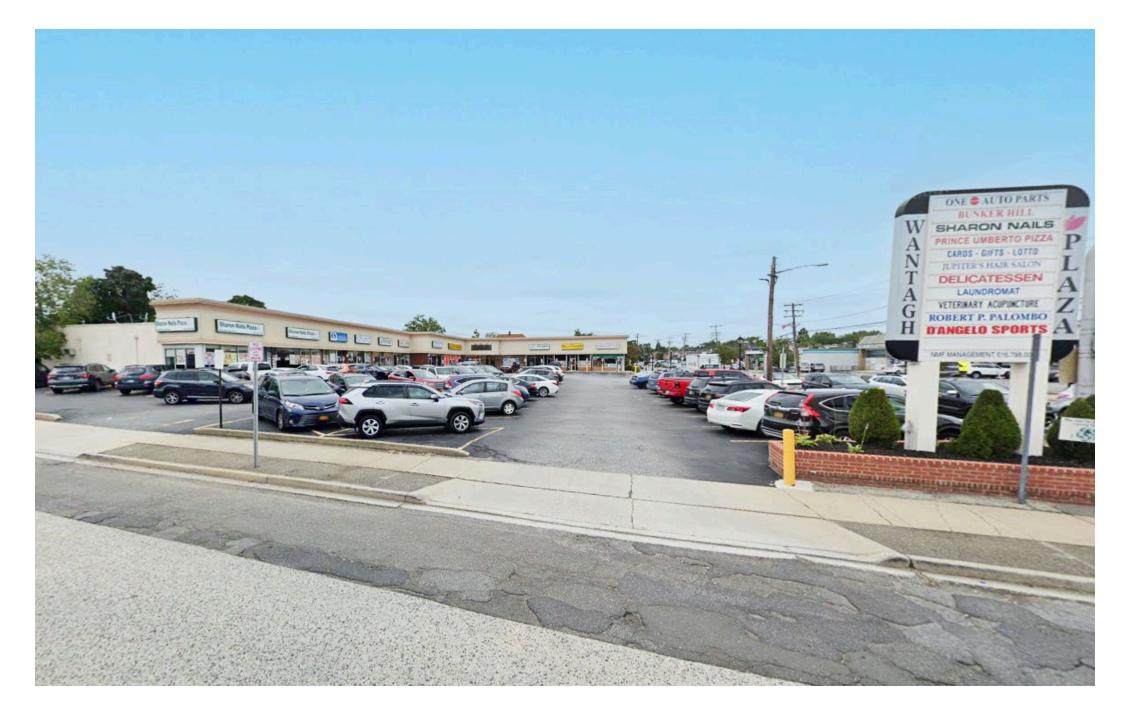

# **WANTAGH PLAZA**

**1906-1928 WANTAGH AVENUE** 

#### **CO-TENANTS**

Otto's Delicatessen, Prince Umberto Pizzeria, Bunker Hill American Taproom, One Stop Auto Unlimited, D'Angelo Sports, Jupiters Salon, Sharon Nails, Lash City

#### **COMMENTS**

Located at the signalized intersection of Wantagh Avenue and Park Avenue

One block from the Wantagh Long Island Rail Road Station with 18,306,985 riders annually on the Babylon Branch

Easy access on Wantagh Avenue and Park Avenue with three access points to the center

Close proximity to Sunrise Highway and Wantagh Parkway

65 Parking Stalls