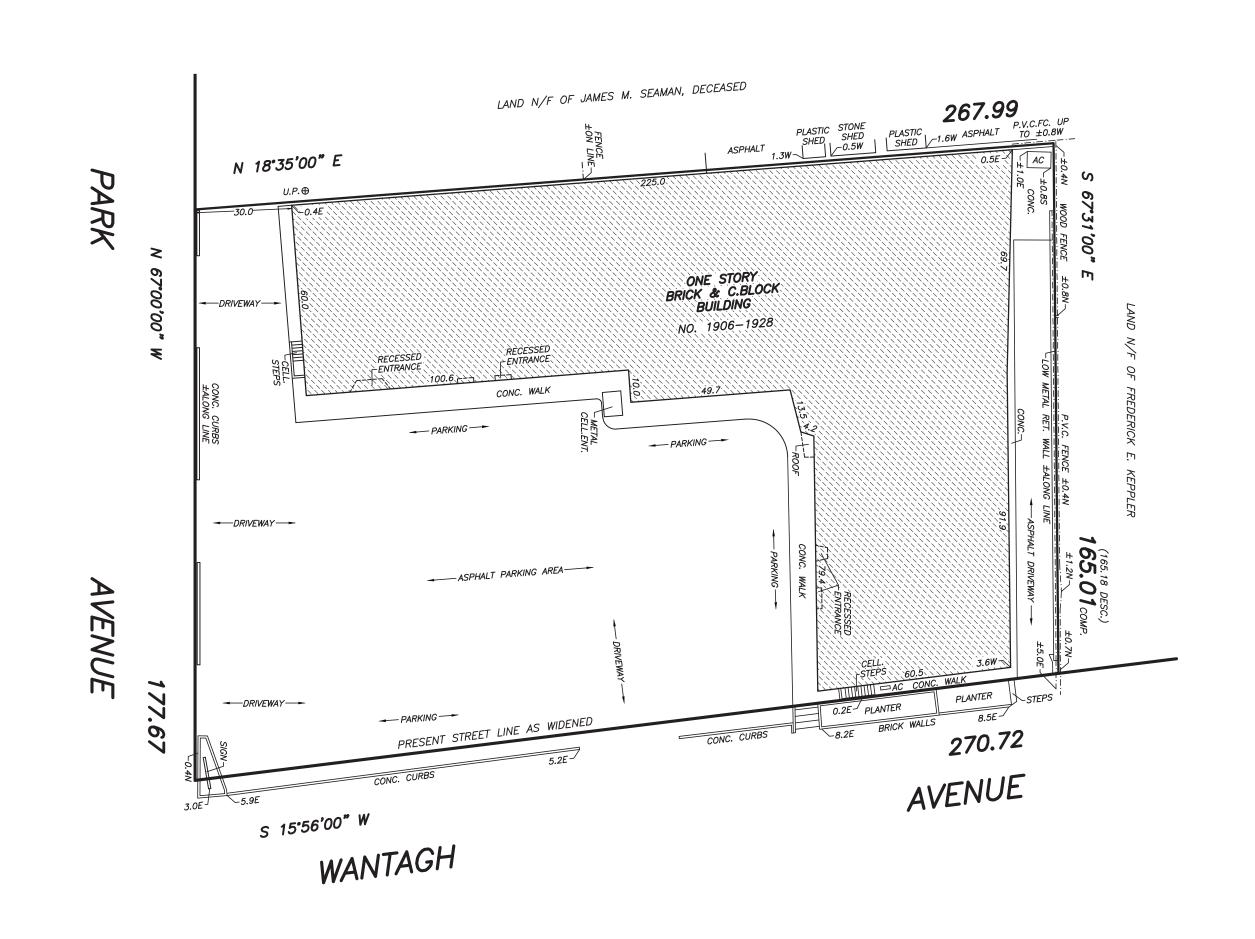

# **WANTAGH PLAZA**

**1906-1928 WANTAGH AVENUE** 

Close proximity to Sunrise Highway and Wantagh Parkway

65 Parking Stalls