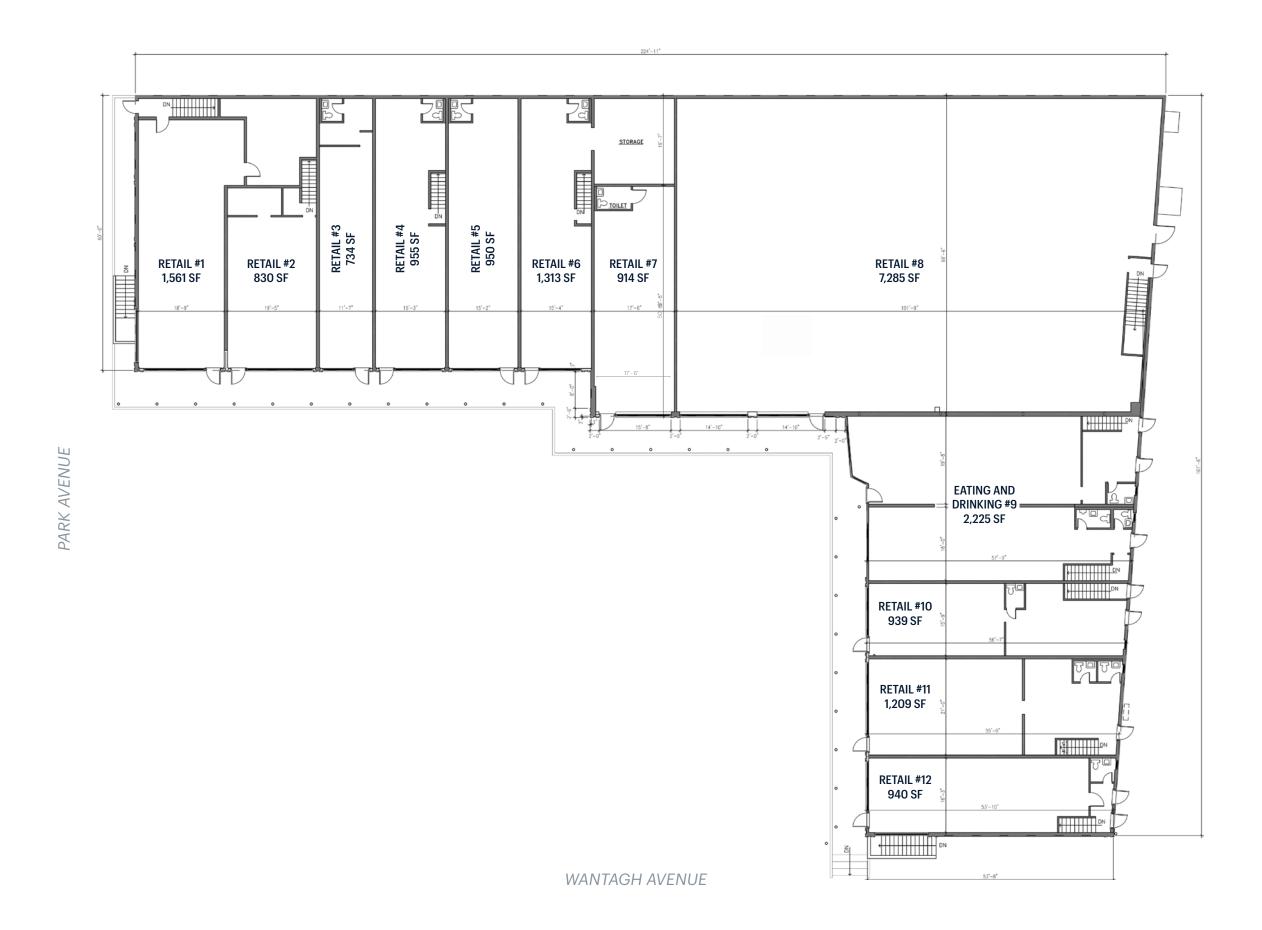

# **WANTAGH PLAZA**

**1906-1928 WANTAGH AVENUE** 

#### **CO-TENANTS**

Otto's Delicatessen, Prince Umberto Pizzeria, Bunker Hill American Taproom, One Stop Auto Unlimited, D'Angelo Sports, Jupiters Salon, Sharon Nails, Lash City

#### **COMMENTS**

Located at the signalized intersection of Wantagh Avenue and Park Avenue

One block from the Wantagh Long Island Rail Road Station with 18,306,985 riders annually on the Babylon Branch

Easy access on Wantagh Avenue and Park Avenue with three access points to the center

Close proximity to Sunrise Highway and Wantagh Parkway

65 Parking Stalls