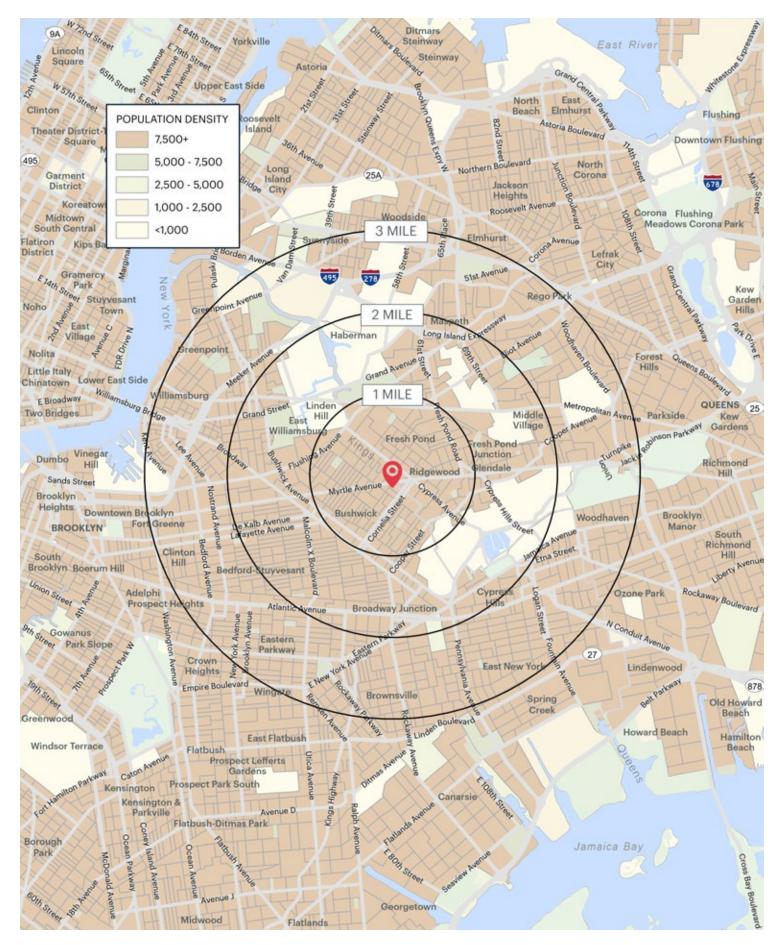

# **AREA DEMOGRAPHICS**

#### **1 MILE RADIUS**

POPULATION 174,780 HOUSEHOLDS 58,053 AVERAGE HOUSEHOLD INC \$83,019 MEDIAN HOUSEHOLD INCO \$64,078

2 MILE RADIUS POPULATION 433,342 HOUSEHOLDS 155,269 AVERAGE HOUSEHOLD INCOME \$85,099 MEDIAN HOUSEHOLD INCOME \$61,444

**3 MILE RADIUS POPULATION** 1,075,881 **HOUSEHOLDS** 386,947 **AVERAGE HOUSEHOLD INCOM** \$87,187 **MEDIAN HOUSEHOLD INCOME** \$60,250

|      | COLLEGE GRADUATES (BACHELOR'S +) |
|------|----------------------------------|
|      | 36,762 - 32.0%                   |
|      | TOTAL BUSINESSES                 |
|      | 3,455                            |
| COME | TOTAL EMPLOYEES                  |
|      | 46,129                           |
| OME  | DAYTIME POPULATION (W/ 16 YR +)  |
|      | 141,085                          |
|      |                                  |