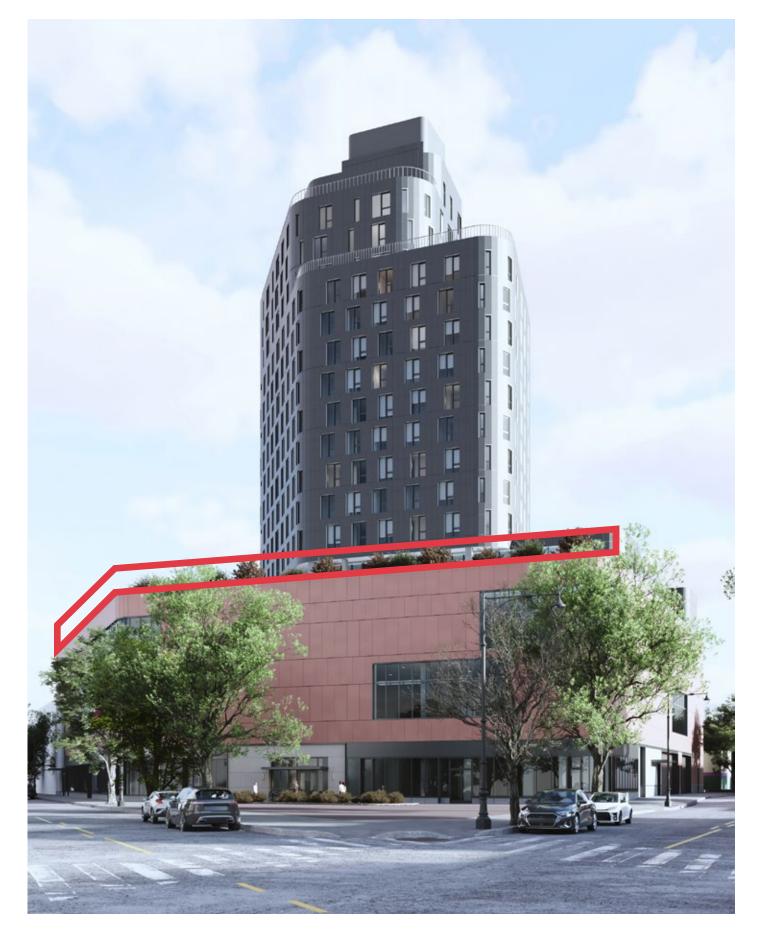

# **PERFECT FOR ANY RESTAURANT**/ **ENTERTAINMENT AND DAYCARE USES**

# **THE RIDGEWOOD** ROOFTOP

# **350 ST. NICHOLAS AVENUE**

### **RIDGEWOOD, QUEENS, NEW YORK**

**CEILING HEIGHTS** 18 FT

**CO-TENANTS** Target, Burlington

Food Bazaar, Dollar Tree, Capital One Bank, Dunkin', CVS Pharmacy, Starbucks, Planet Fitness, Duane Reade, AutoZone, Blink Fitness

- New Target & Burlington Anchored Development with rooftop
- Dedicated entrance on Palmetto Street with two dedicated elevators going to the 4th floor space. The space is 6,189 SF + wrap-around outside terrace of 29,755 SF
- Rooftop space ideal for restaurant and entertainment venues as well as any daycare/educational uses
- Views of Manhattan skyline
- Delivery Immediate
- Located at intersection of large transit hub with over 26 million annual ridership
- 341 Space Parking Garage on site

# **EXTERIOR PHOTOS AND RENDERINGS**