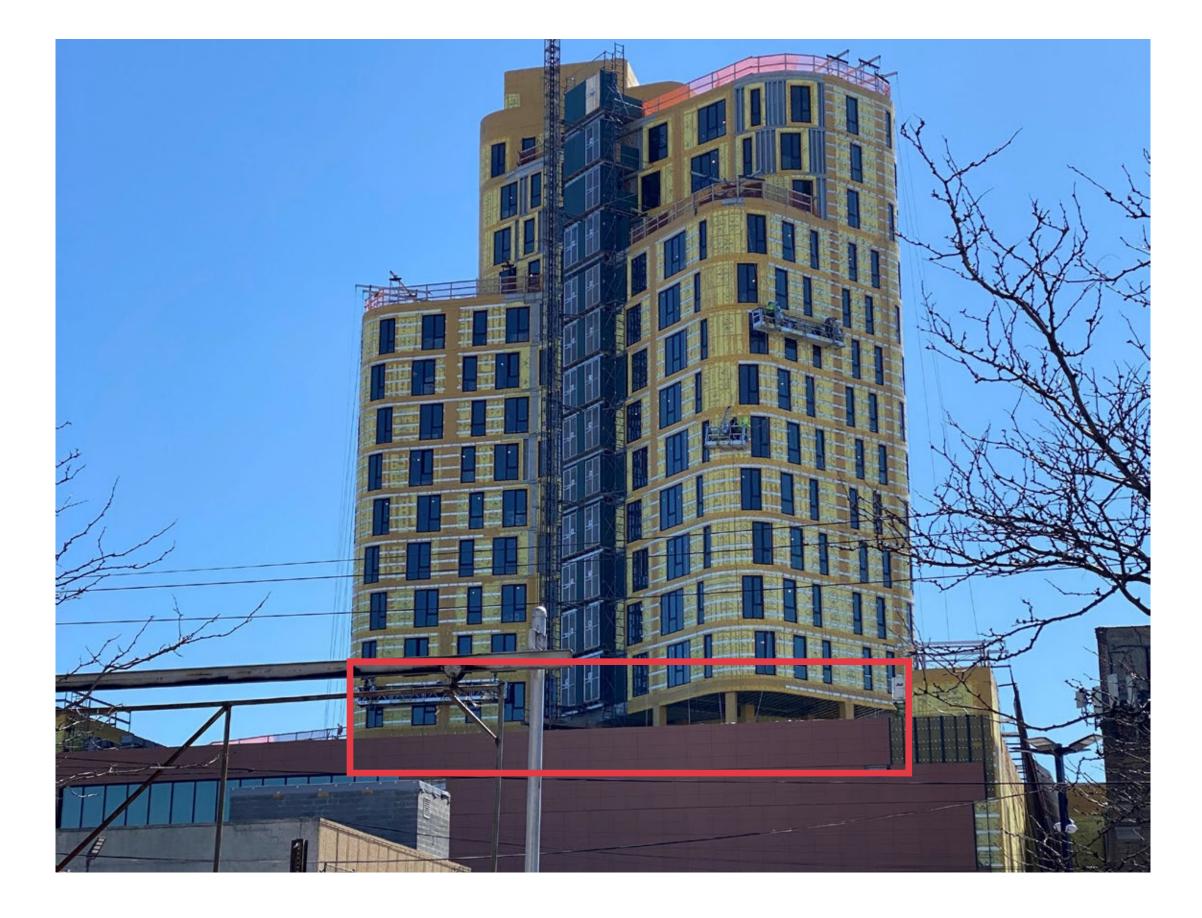

# **PERFECT FOR ANY RESTAURANT**/ **ENTERTAINMENT AND DAYCARE USES**

# **THE RIDGEWOOD** ROOFTOP

# **350 ST. NICHOLAS AVENUE**

### **RIDGEWOOD, QUEENS, NEW YORK**

**CEILING HEIGHTS** 18 FT

**CO-TENANTS** Target, Burlington

Food Bazaar, Dollar Tree, Capital One Bank, Dunkin', CVS Pharmacy, Starbucks, Planet Fitness, Duane Reade, AutoZone, Blink Fitness

- New Target & Burlington Anchored Development with rooftop
- Dedicated entrance on Palmetto Street with two dedicated elevators going to the 4th floor space. The space is 6,189 SF + wrap-around outside terrace of 29,755 SF
- Rooftop space ideal for restaurant and entertainment venues as well as any daycare/educational uses
- Views of Manhattan skyline
- Delivery Immediate
- Located at intersection of large transit hub with over 26 million annual ridership
- 341 Space Parking Garage on site

# **EXTERIOR PHOTOS AND RENDERINGS**