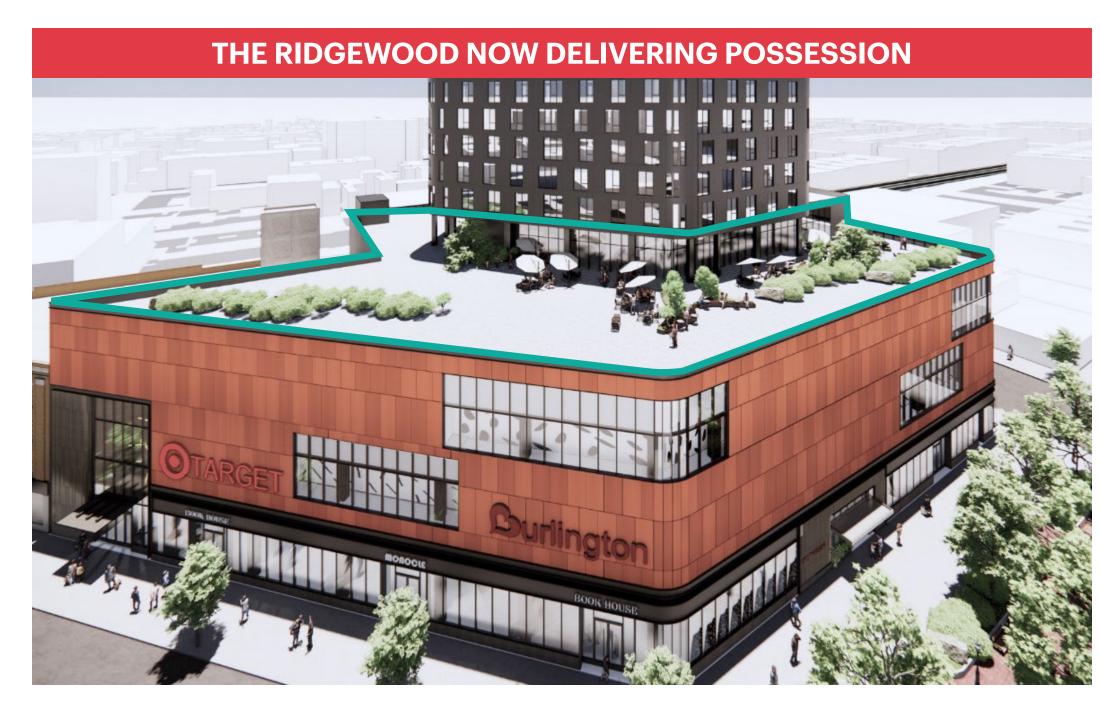

# **PERFECT FOR ANY RESTAURANT**/ **ENTERTAINMENT AND DAYCARE USES**

# **THE RIDGEWOOD** ROOFTOP

# **350 ST. NICHOLAS AVENUE**

### **RIDGEWOOD, QUEENS, NEW YORK**

**CEILING HEIGHTS** 18 FT

**CO-TENANTS** Target, Burlington

Food Bazaar, Dollar Tree, Capital One Bank, Dunkin', CVS Pharmacy, Starbucks, Planet Fitness, Duane Reade, AutoZone, Blink Fitness

- New Target & Burlington Anchored Development with rooftop
- Dedicated entrance on Palmetto Street with two dedicated elevators going to the 4th floor space. The space is 6,189 SF + wrap-around outside terrace of 29,755 SF
- Rooftop space ideal for restaurant and entertainment venues as well as any daycare/educational uses
- Views of Manhattan skyline
- Delivery Immediate
- Located at intersection of large transit hub with over 26 million annual ridership
- 341 Space Parking Garage on site