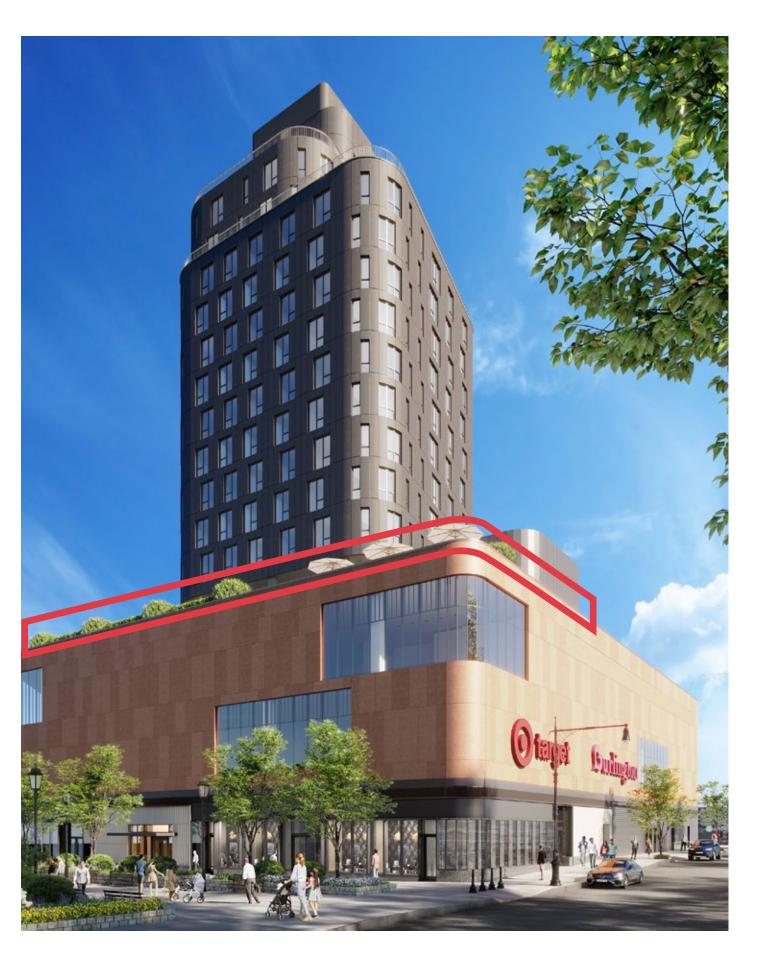

# **PERFECT FOR ANY RESTAURANT**/ **ENTERTAINMENT AND DAYCARE USES**

# **THE RIDGEWOOD** ROOFTOP

# **350 ST. NICHOLAS AVENUE**

### **RIDGEWOOD, QUEENS, NEW YORK**

**CEILING HEIGHTS** 18 FT

**CO-TENANTS** Target, Burlington

Food Bazaar, Dollar Tree, Capital One Bank, Dunkin', CVS Pharmacy, Starbucks, Planet Fitness, Duane Reade, AutoZone, Blink Fitness

- New Target & Burlington Anchored Development with rooftop
- Dedicated entrance on Palmetto Street with two dedicated elevators going to the 4th floor space. The space is 6,189 SF + wrap-around outside terrace of 29,755 SF
- Rooftop space ideal for restaurant and entertainment venues as well as any daycare/educational uses
- Views of Manhattan skyline
- Delivery Immediate
- Located at intersection of large transit hub with over 26 million annual ridership
- 341 Space Parking Garage on site

# **EXTERIOR PHOTOS AND RENDERINGS**