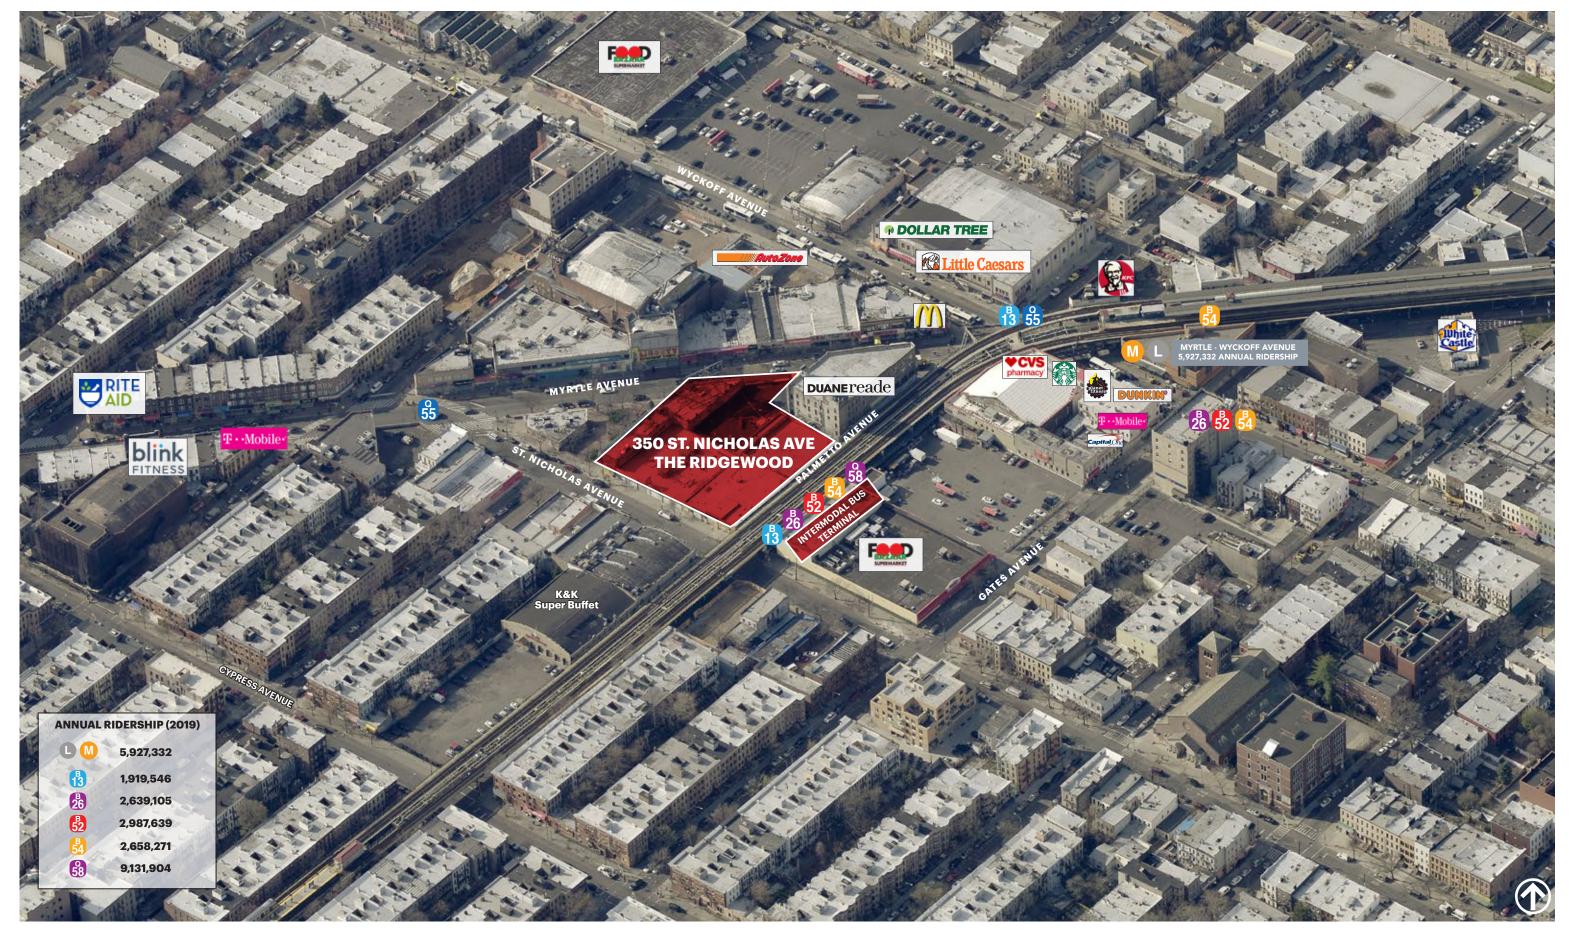

#### TRANSPORTATION

2019 Ridership Report

| Wycoff Avenue 🛛 🚺 5,927,332 | <b>B52</b><br>Annual | <mark>ස</mark> ්<br>2,987,639 |
|-----------------------------|----------------------|-------------------------------|
| <b>1</b> ,919,546           | <b>B54</b><br>Annual | 🔒<br>2,658,271                |
| 2,639,105                   | <b>Q58</b><br>Annual | 8,131,904                     |

# **MARKET AERIAL**

### **RIDGEWOOD, QUEENS, NEW YORK**

**CEILING HEIGHTS** 18 FT

**CO-TENANTS** Target, Burlington

Food Bazaar, Dollar Tree, Capital One Bank, Dunkin', CVS Pharmacy, Starbucks, Planet Fitness, Duane Reade, AutoZone, Blink Fitness

- New Target & Burlington Anchored Development with rooftop
- Dedicated entrance on Palmetto Street with two dedicated elevators going to the 4th floor space. The space is 6,189 SF + wrap-around outside terrace of 29,755 SF
- Rooftop space ideal for restaurant and entertainment venues as well as any daycare/educational uses
- Views of Manhattan skyline
- Delivery Immediate
- Located at intersection of large transit hub with over 26 million annual ridership
- 341 Space Parking Garage on site