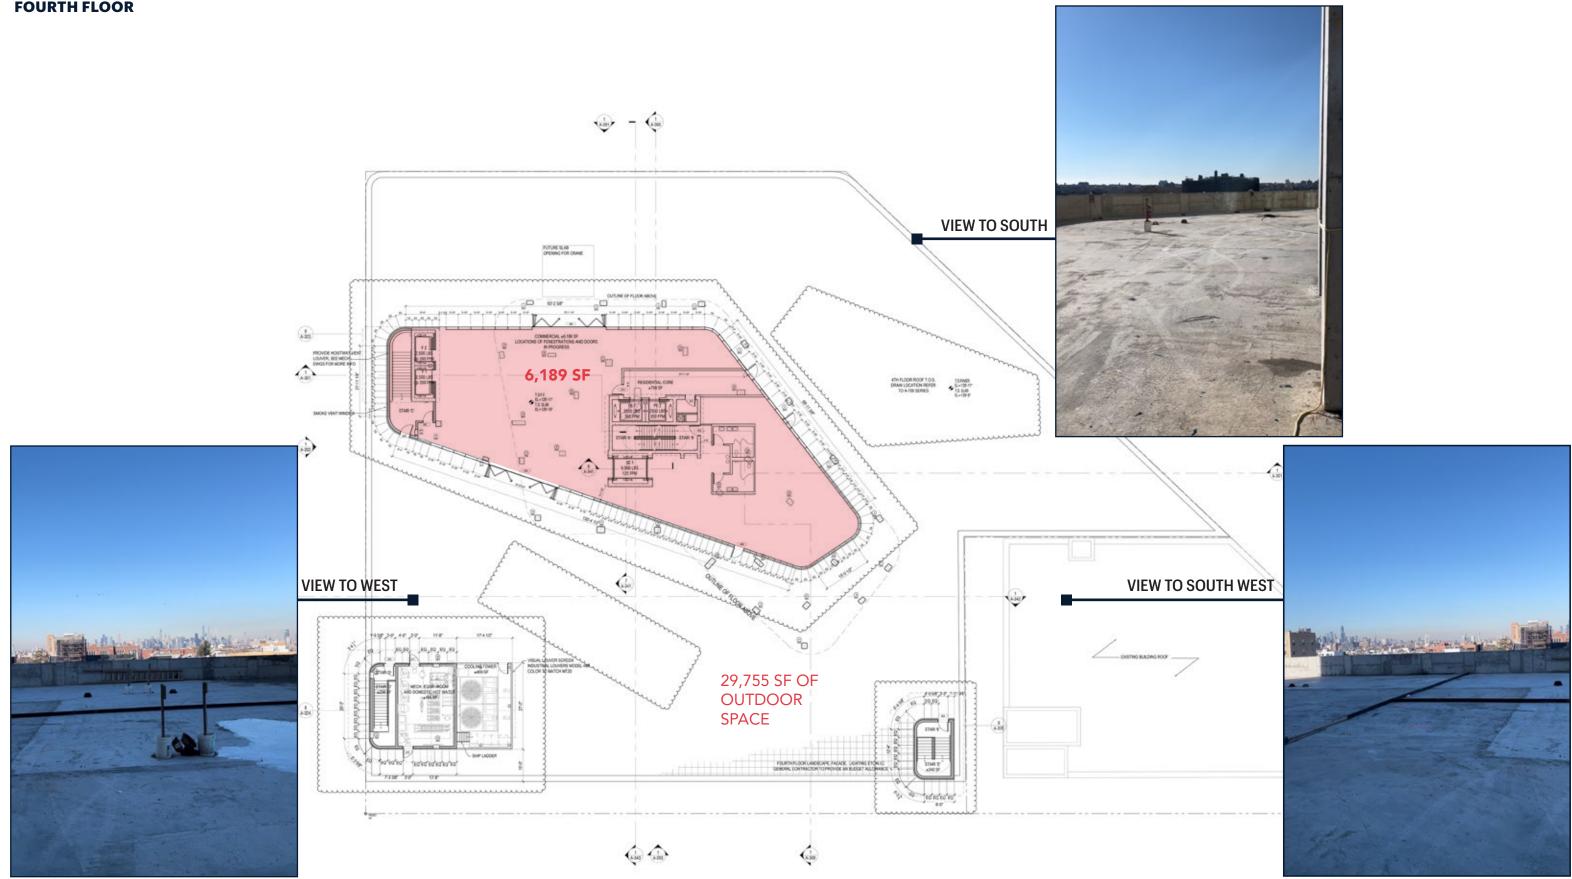

# **SITE PLAN**

**FOURTH FLOOR** 

## **MICHELLE ABRAMOV**

mabramov@ripcony.com D: 718.663.2652 C: 718.607.1920

SIZE

4th Floor Rooftop: 6,189 SF + 29,755 SF of Outdoor Space + ground floor dedicated entrance with 2 elevators

- New Target & Burlington Anchored Development with rooftop
- Dedicated entrance on Palmetto Street with two dedicated elevators going to the 4th floor space. The space is 6,189 SF + wrap-around outside terrace of 29,755 SF
- Rooftop space ideal for restaurant and entertainment venues as well as any daycare/educational uses
- Views of Manhattan skyline
- Delivery Immediate
- Located at intersection of large transit hub with over 26 million annual ridership
- 341 Space Parking Garage on site