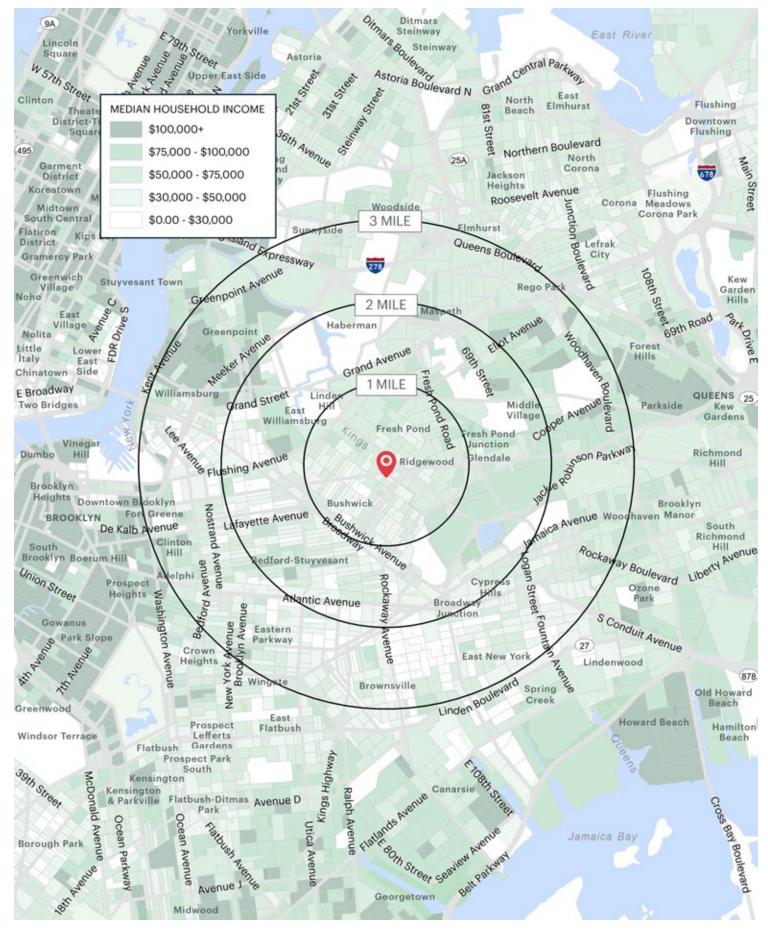

# **AREA DEMOGRAPHICS**

#### **1 MILE RADIUS**

POPULATION 174,780 HOUSEHOLDS 58,053 AVERAGE HOUSEHOLD INC \$83,019 MEDIAN HOUSEHOLD INCO \$64,078

2 MILE RADIUS POPULATION 433,342 HOUSEHOLDS 155,269 AVERAGE HOUSEHOLD INCOME \$85,099 MEDIAN HOUSEHOLD INCOME \$61,444

**3 MILE RADIUS POPULATION** 1,075,881 **HOUSEHOLDS** 386,947 **AVERAGE HOUSEHOLD INCOM** \$87,187 **MEDIAN HOUSEHOLD INCOME** \$60,250

|      | COLLEGE GRADUATES (BACHELOR'S +) |
|------|----------------------------------|
|      | 36,762 - 32.0%                   |
|      | TOTAL BUSINESSES                 |
|      | 3,455                            |
| COME | TOTAL EMPLOYEES                  |
|      | 46,129                           |
| OME  | DAYTIME POPULATION (W/ 16 YR +)  |
|      | 141,085                          |
|      |                                  |