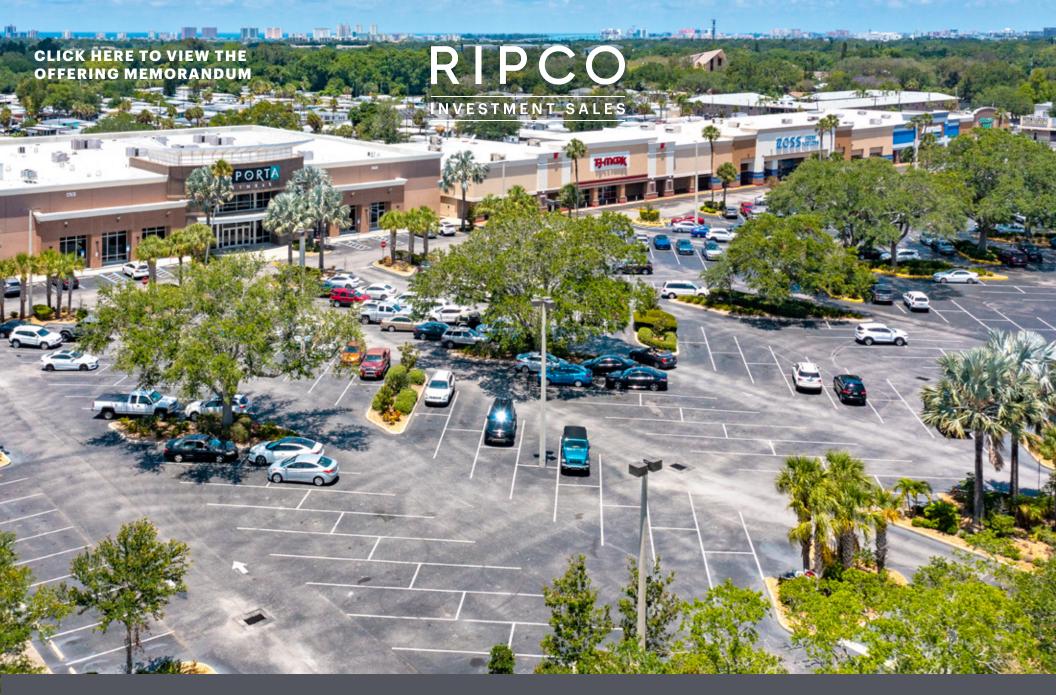

SHOPS AT MIDWAY 1229-1551 Missouri Ave. N. Largo, FL 33770 Click Here for Full Offering STABILIZED POWER CENTER | SIGNALIZED HARD CORNER ANCHORED BY ROSS, TJ MAXX, & LA FITNESS / ESPORTA FITNESS

# SHOPS AT MIDWAY | LARGO, FL

**RIPCO REAL ESTATE** is pleased to offer for sale **SHOPS AT MIDWAY**, a **±119,694 SF Power Center** 100% occupied by six tenants. 48.87% of the Gross Leasable Area of the center has investment grade credit ratings: Ross Stores Inc. (A2, BBB+), Dollar Tree (Baa3, BBB-), and TJ Maxx (A2, A). The weighted average lease term remaining (WALT) at the center is just over 5 years. All of the tenants have at least one 5-year option remaining and have increases during each option period.

The Shops at Midway are located at the southwest corner of the signalized intersection of N Missouri Avenue (30,000 AADT) and Jasper Street. There are two points of ingress/egress along Missouri Avenue and one point on Jasper Street, giving the property excellent access and exposure. Missouri Avenue is part of US Highway 19 – Alternate, one of the primary north to south thoroughfares in Pinellas County running from Saint Petersburg, FL to Holiday, FL. Other nearby retailers along N Missouri Avenue include Badcock Home Furniture, Old Time Pottery, Walmart Supercenter, ALDI, Rent-A-Center, Goodwill, and Office Depot.