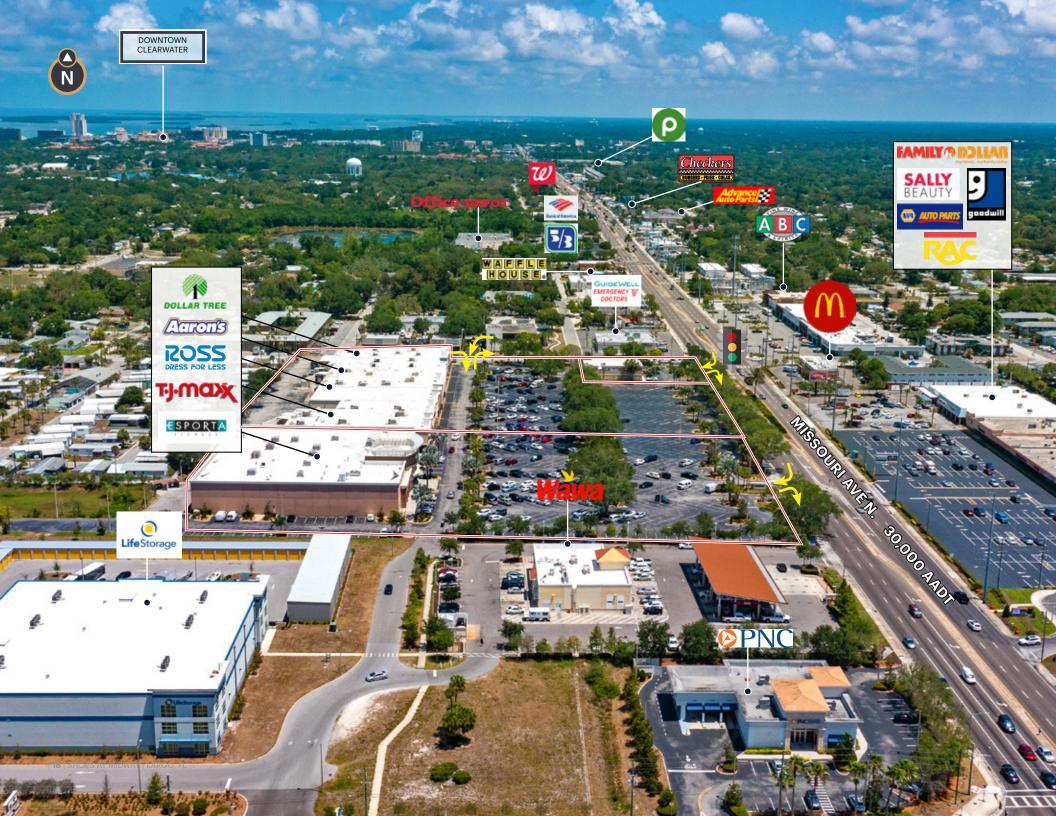

The Shops at Midway are located at the southwest corner of the signalized intersection of N Missouri Avenue (30,000 AADT) and Jasper Street. There are two points of ingress/egress along Missouri Avenue and one point on Jasper Street, giving the property excellent access and exposure. Missouri Avenue is part of US Highway 19 – Alternate, one of the primary north to south thoroughfares in Pinellas County running from Saint Petersburg, FL to Holiday, FL. Other nearby retailers along N Missouri Avenue include Badcock Home Furniture, Old Time Pottery, Walmart Supercenter, ALDI, Rent-A-Center, Goodwill, and Office Depot.

### STRATEGIC LOCATION

- Corner location at Missouri Avenue (US 19 Alternate) and Jasper Street, a signalized intersection
- Convenient access from Missouri Avenue, Rosery Road (via an access road) and Jasper Street
- Missouri Avenue has an AADT of 30.000

### STRONG DEMOGRAPHICS

- → 3-Mile Population: 105,584
- → 3-Mile Avg. HH Income: \$81,546
- ° 3-Mile Daytime Population: 108,173