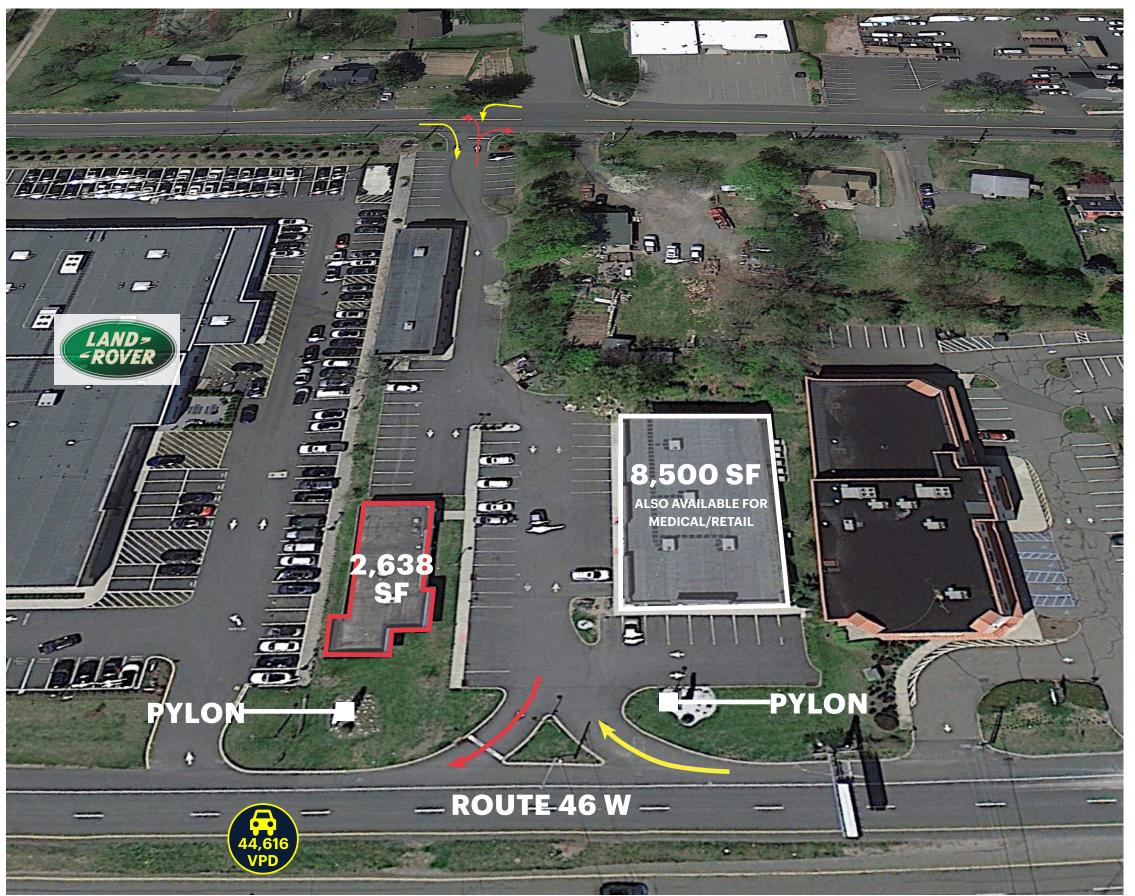

#### SIZE

Ground Floor 2,638 SF

FRONTAGE

Route 46 180 FT

#### **NEIGHBORS**

Paul Miller Audi, Bentley, Porsche, Land Rover, Ricciardi Brothers Home Design Center, Home Depot, ShopRite, Crunch, Harbor Freight, Target, Marshalls & HomeGoods coming soon

#### **COMMENTS**

Renovations and new facade proposed

Accessible from Route 46 and Old Bloomfield Ave; front and rear access points

Highway traffic and visibility

Excellent signage includes large pylon signs

Permitted uses include recreation, medical, physical therapy, home improvements/design, food & beverage

Approximately, 70 car parking

Zoning: B-2 Highway Development

Immediate access to Route 287, Route 280, and Route 80