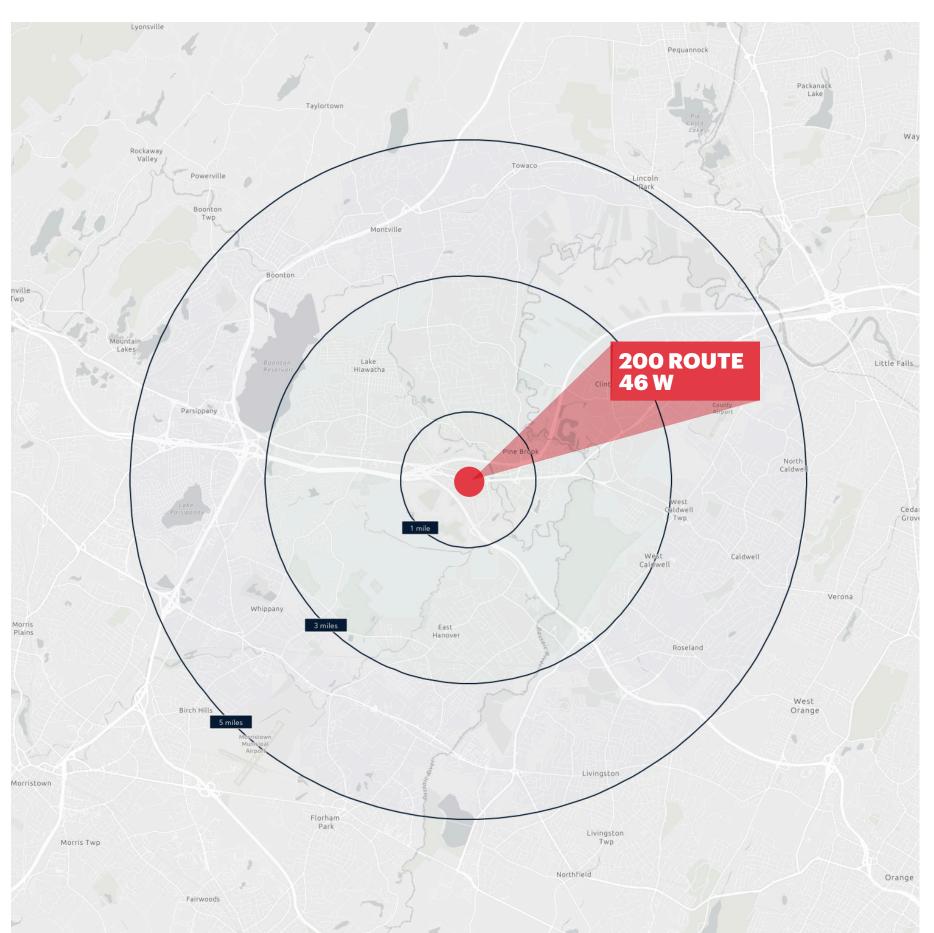

## **DEMOGRAPHICS**

**1 MILE RADIUS** 

**POPULATION** 

3,100

**HOUSEHOLDS** 

1,338

**MEDIAN AGE** 

37.9

**COLLEGE GRADUATES** (Bachelor's +)

1,380 - 60.0%

**TOTAL BUSINESSES** 

418

**TOTAL EMPLOYEES** 

3,529

**AVERAGE HOUSEHOLD INCOME** 

\$128,349

**3 MILE RADIUS** 

**POPULATION** 

47,464

**HOUSEHOLDS** 

17,704

**MEDIAN AGE** 

42.5

**COLLEGE GRADUATES** (Bachelor's +)

20,458 - 59.0%

**TOTAL BUSINESSES** 

2,857

**TOTAL EMPLOYEES** 

32,139

**AVERAGE HOUSEHOLD INCOME** 

\$163,395

**5 MILE RADIUS** 

**POPULATION** 

146,576

**HOUSEHOLDS** 

54,298

**MEDIAN AGE** 

44.7

**COLLEGE GRADUATES** (Bachelor's +)

65,156 - 61.0%

**TOTAL BUSINESSES** 

9,345

**TOTAL EMPLOYEES** 

122,629

**AVERAGE HOUSEHOLD INCOME** 

\$186,145

\*2022 estimates