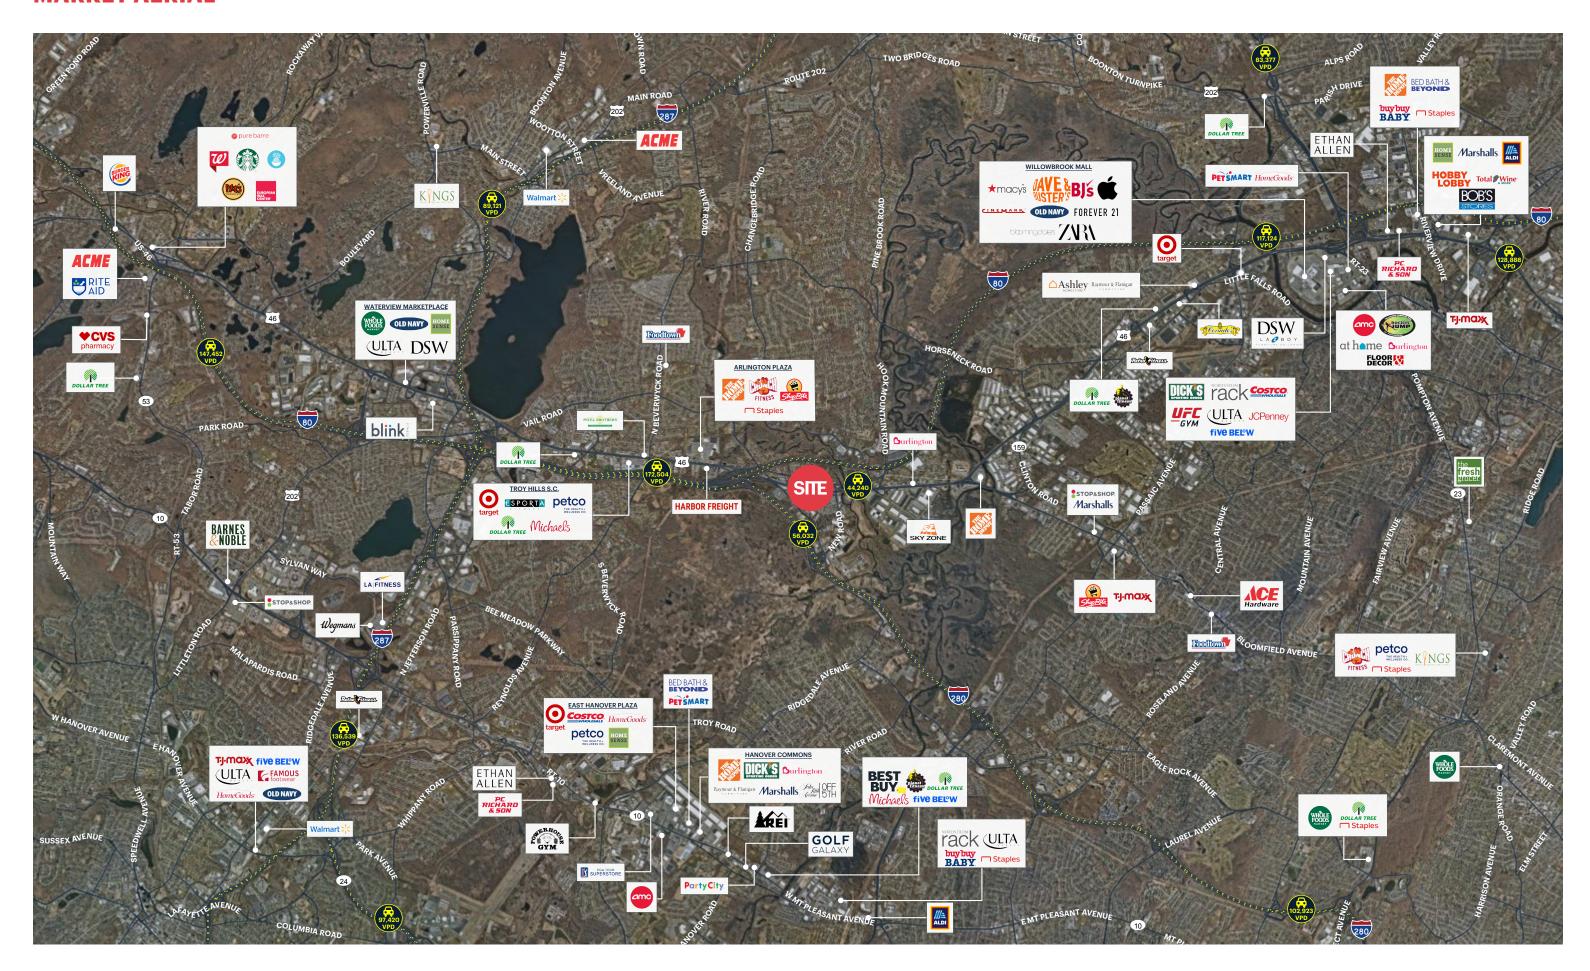

2,638 SF

FRONTAGE

Route 46 180 FT

#### **STATUS OF PREMISES**

Former Medical

#### **RENT**

**Upon Request** 

#### **NEIGHBORS**

Paul Miller Audi, Bentley, Porsche, Land Rover, Ricciardi Brothers Home Design Center, Home Depot, ShopRite, Crunch, Harbor Freight, Target, Marshalls & HomeGoods coming soon

#### **COMMENTS**

Renovations and new facade proposed

Accessible from Route 46 and Old Bloomfield Ave; front and rear access points

Highway traffic and visibility

Excellent signage includes large pylon signs

Permitted uses include recreation, medical, physical therapy, home improvements/design, food & beverage

Approximately, 70 car parking

Zoning: B-2 Highway Development

Immediate access to Route 287, Route 280, and Route 80

## **LOW-LEVEL AERIAL**



## **MARKET AERIAL**



## **DEMOGRAPHICS**



**1 MILE RADIUS** 

**POPULATION** 

3,100

**HOUSEHOLDS** 

1,338

**MEDIAN AGE** 

37.9

**COLLEGE GRADUATES** (Bachelor's +)

1,380 - 60.0%

**TOTAL BUSINESSES** 

418

**TOTAL EMPLOYEES** 

3,529

**AVERAGE HOUSEHOLD INCOME** 

\$128,349

**3 MILE RADIUS** 

**POPULATION** 

47,464

**HOUSEHOLDS** 

17,704

**MEDIAN AGE** 

42.5

**COLLEGE GRADUATES** (Bachelor's +)

20,458 - 59.0%

**TOTAL BUSINESSES** 

2,857

**TOTAL EMPLOYEES** 

32,139

**AVERAGE HOUSEHOLD INCOME** 

\$163,395

**5 MILE RADIUS** 

**POPULATION** 

146,576

**HOUSEHOLDS** 

54,298

**MEDIAN AGE** 

44.7

**COLLEGE GRADUATES** (Bachelor's +)

65,156 - 61.0%

**TOTAL BUSINESSES** 

9,345

**TOTAL EMPLOYEES** 

122,629

**AVERAGE HOUSEHOLD INCOME** 

\$186,145

\*2022 estimates

## **CONTACT E