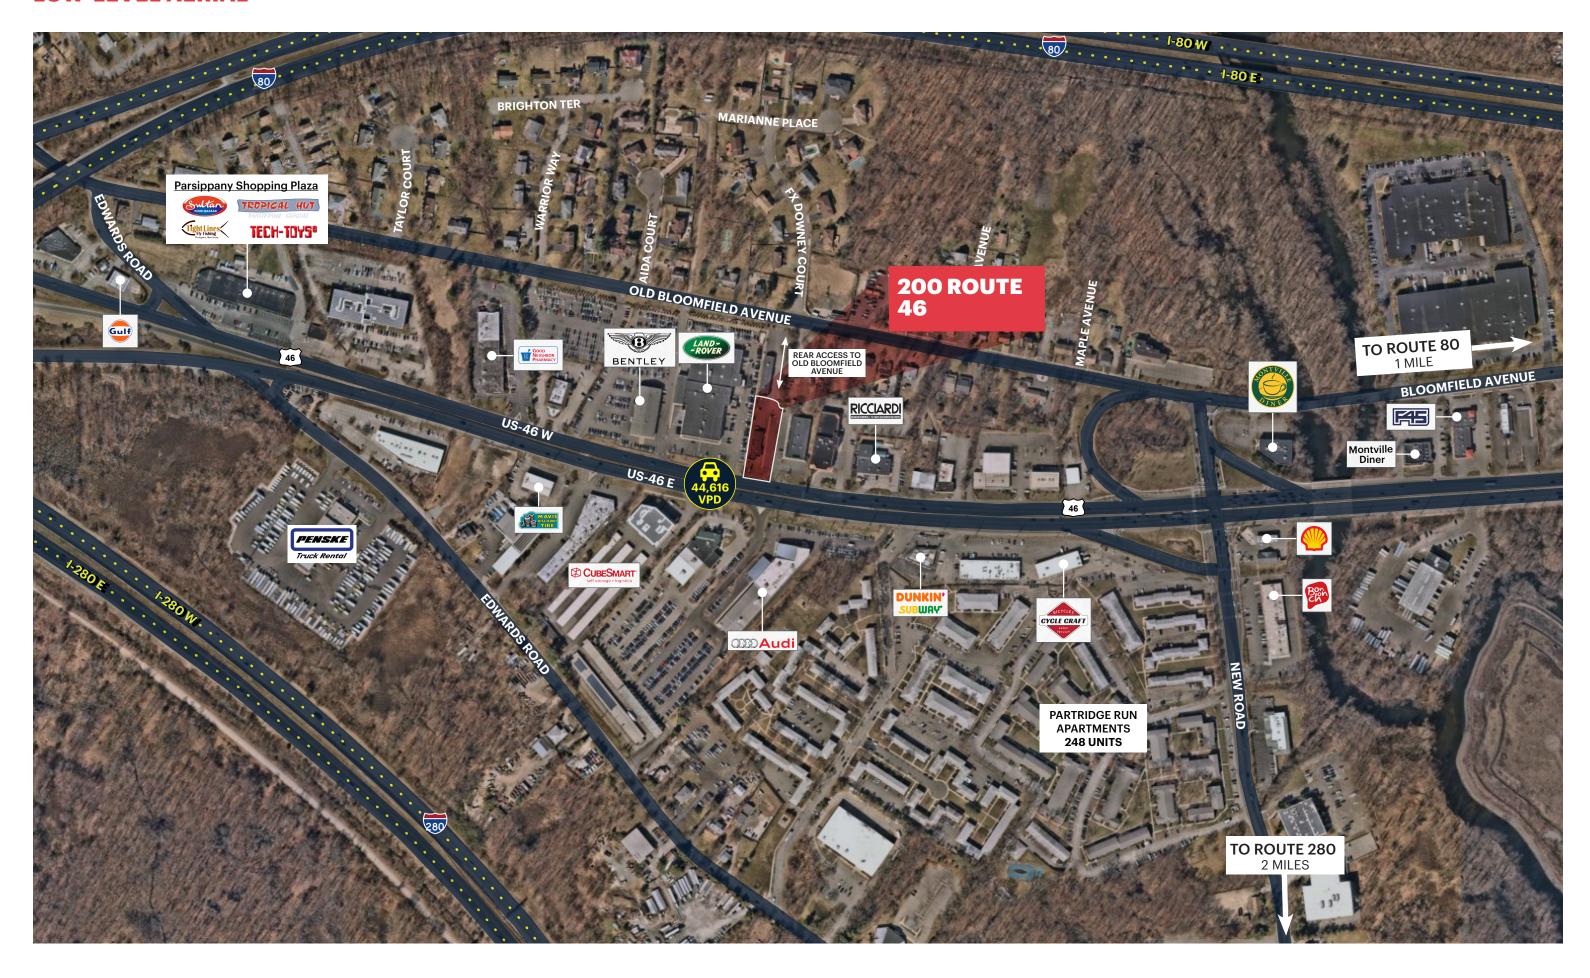

#### **NEIGHBORS**

Paul Miller Audi, Bentley, Porsche, Land Rover, Ricciardi Brothers Home Design Center, Home Depot, ShopRite, Crunch, Harbor Freight, Target, Marshalls & HomeGoods coming soon

Permitted uses include recreation, medical, physical therapy, home improvements/design, food & beverage

Approximately, 70 car parking

Zoning: B-2 Highway Development

Immediate access to Route 287, Route 280, and Route 80

## **LOW-LEVEL AERIAL**