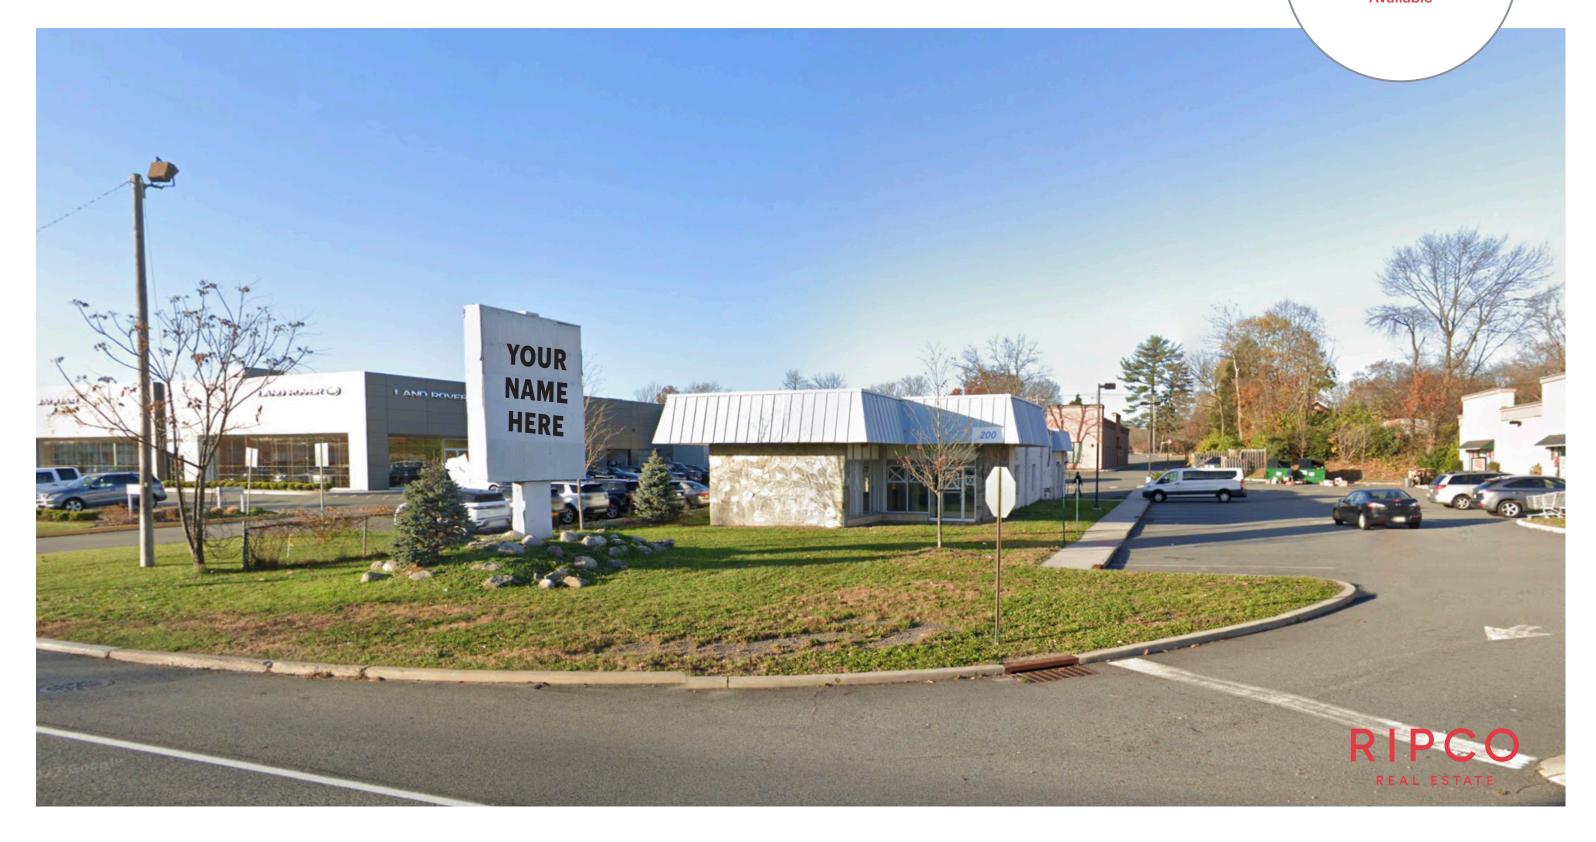

# **200 ROUTE 46 W**

**PARSIPPANY** 

NEW JERSEY

2,638 SF
Former Medical Building
Available

#### **STATUS OF PREMISES**

Former Medical

#### **COMMENTS**

Renovations and new facade proposed

Accessible from Route 46 and Old Bloomfield Ave; front and rear access points

Highway traffic and visibility

Excellent signage includes large pylon signs