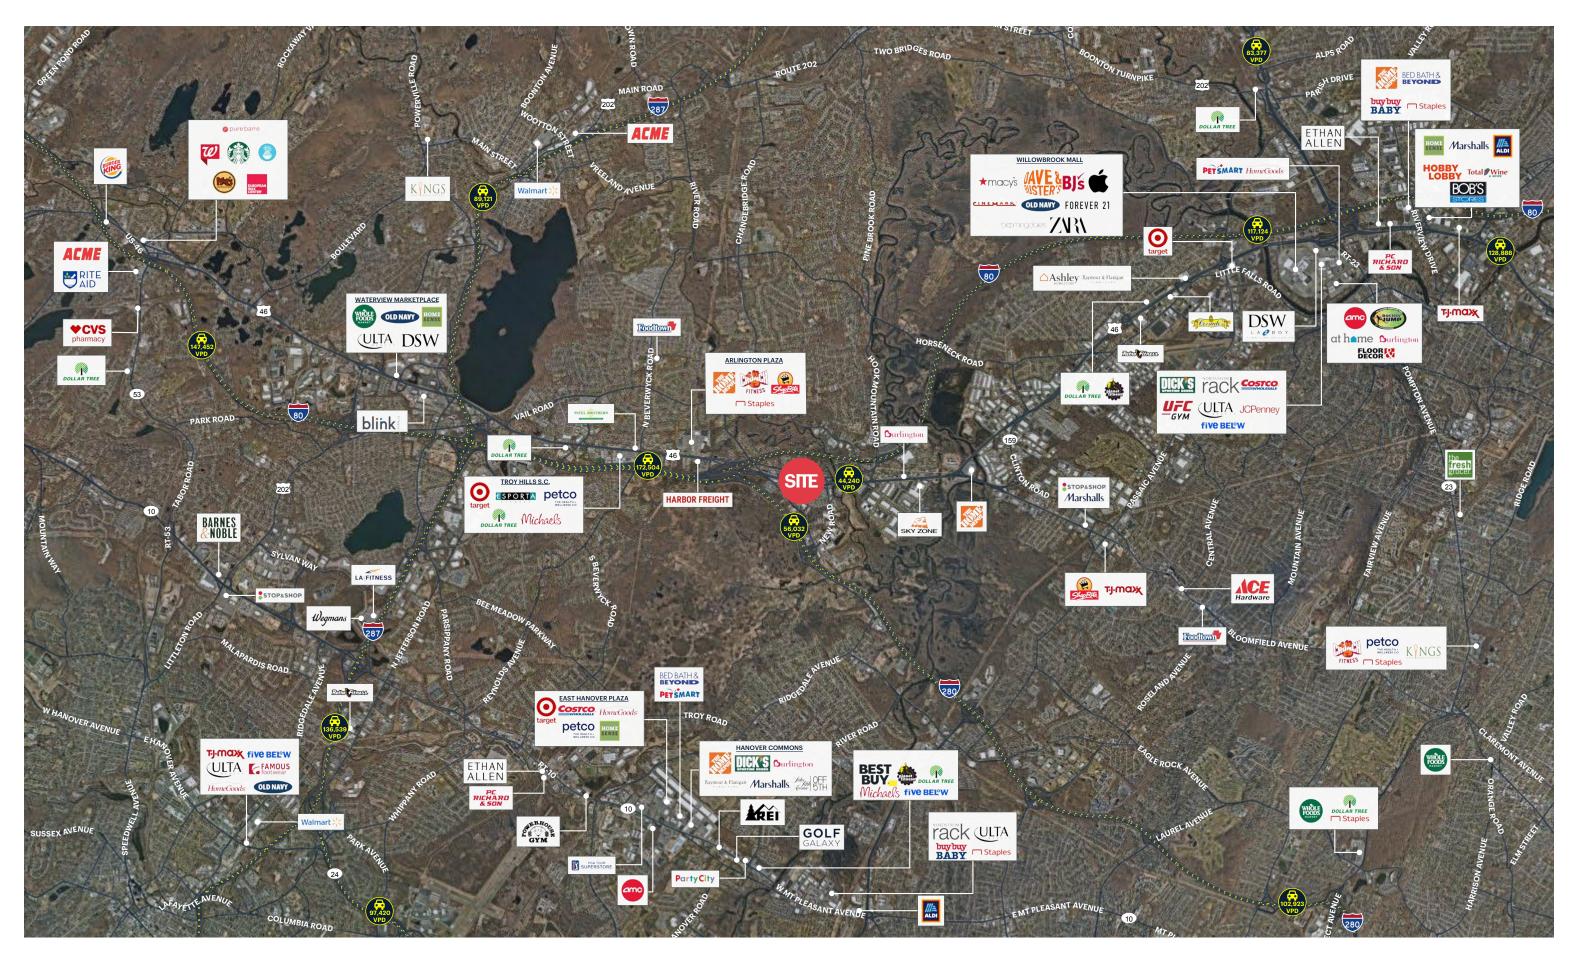

#### **NEIGHBORS**

Paul Miller Audi, Bentley, Porsche, Land Rover, Ricciardi Brothers Home Design Center, Home Depot, ShopRite, Crunch, Harbor Freight, Target, Marshalls & HomeGoods coming soon

#### **MARKET AERIAL**