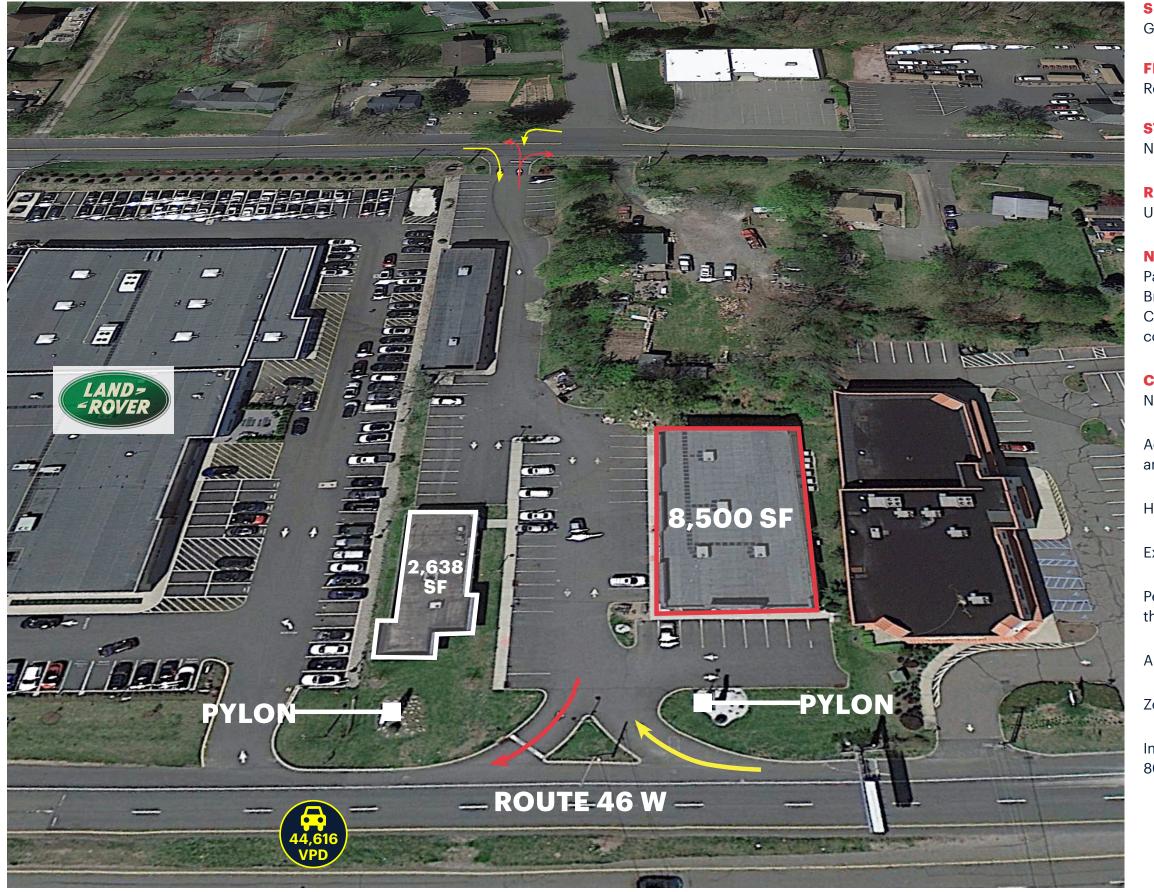

## 8,500 SF

**Former Supermarket** 

Available

PIPCO

#### SIZE

Ground Floor 8,500 SF (divisible)

#### FRONTAGE

Route 46 180 FT

#### COMMENTS

Newly renovated both interior & exterior

Accessible from Route 46 and Old Bloomfield Ave; front and rear access points

Highway traffic and visibility

Excellent signage includes large pylon signs

Permitted uses include recreation, medical, physical therapy, home improvements/design

Approximately, 70 car parking

Zoning: B-2 Highway Development

Immediate access to Route 287, Route 280, and Route 80

#### **LOW-LEVEL AERIAL**