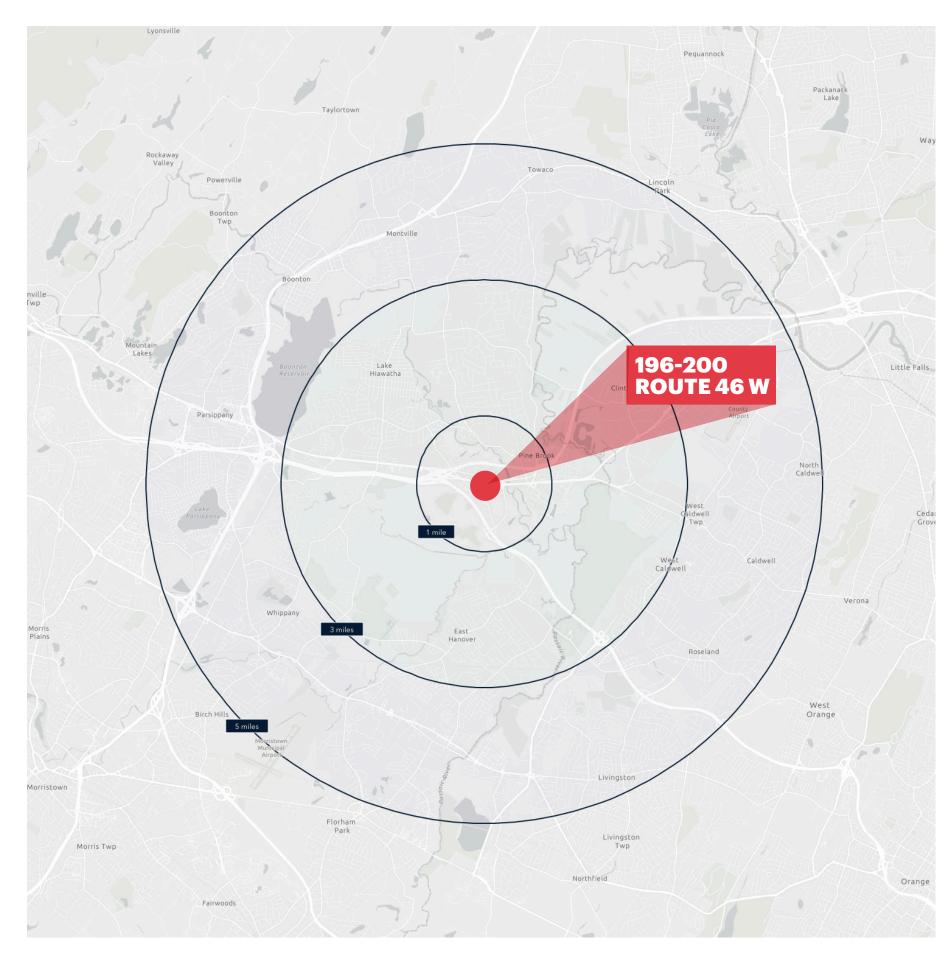

#### **DEMOGRAPHICS**

#### **1 MILE RADIUS**

**POPULATION** 3,100 HOUSEHOLDS 1,338 **MEDIAN AGE** 37.9 **COLLEGE GRADUATES** (Bachelor's +) 1,380 - 60.0%

**3 MILE RADIUS** POPULATION 47,464 **HOUSEHOLDS** 17,704 **MEDIAN AGE** 42.5 **COLLEGE GRADUATES** (Bachelor's +) 20,458 - 59.0%

**5 MILE RADIUS POPULATION** 146,576 HOUSEHOLDS 54,298 **MEDIAN AGE** 44.7 **COLLEGE GRADUATES** (Bachelor's +) 65,156 - 61.0%

\*2022 estimates

**TOTAL BUSINESSES** 418 **TOTAL EMPLOYEES** 3,529 **AVERAGE HOUSEHOLD INCOME** \$128,349

**TOTAL BUSINESSES** 2,857 **TOTAL EMPLOYEES** 32,139 **AVERAGE HOUSEHOLD INCOME** \$163,395

**TOTAL BUSINESSES** 9,345 **TOTAL EMPLOYEES** 122,629 **AVERAGE HOUSEHOLD INCOME** \$186,145