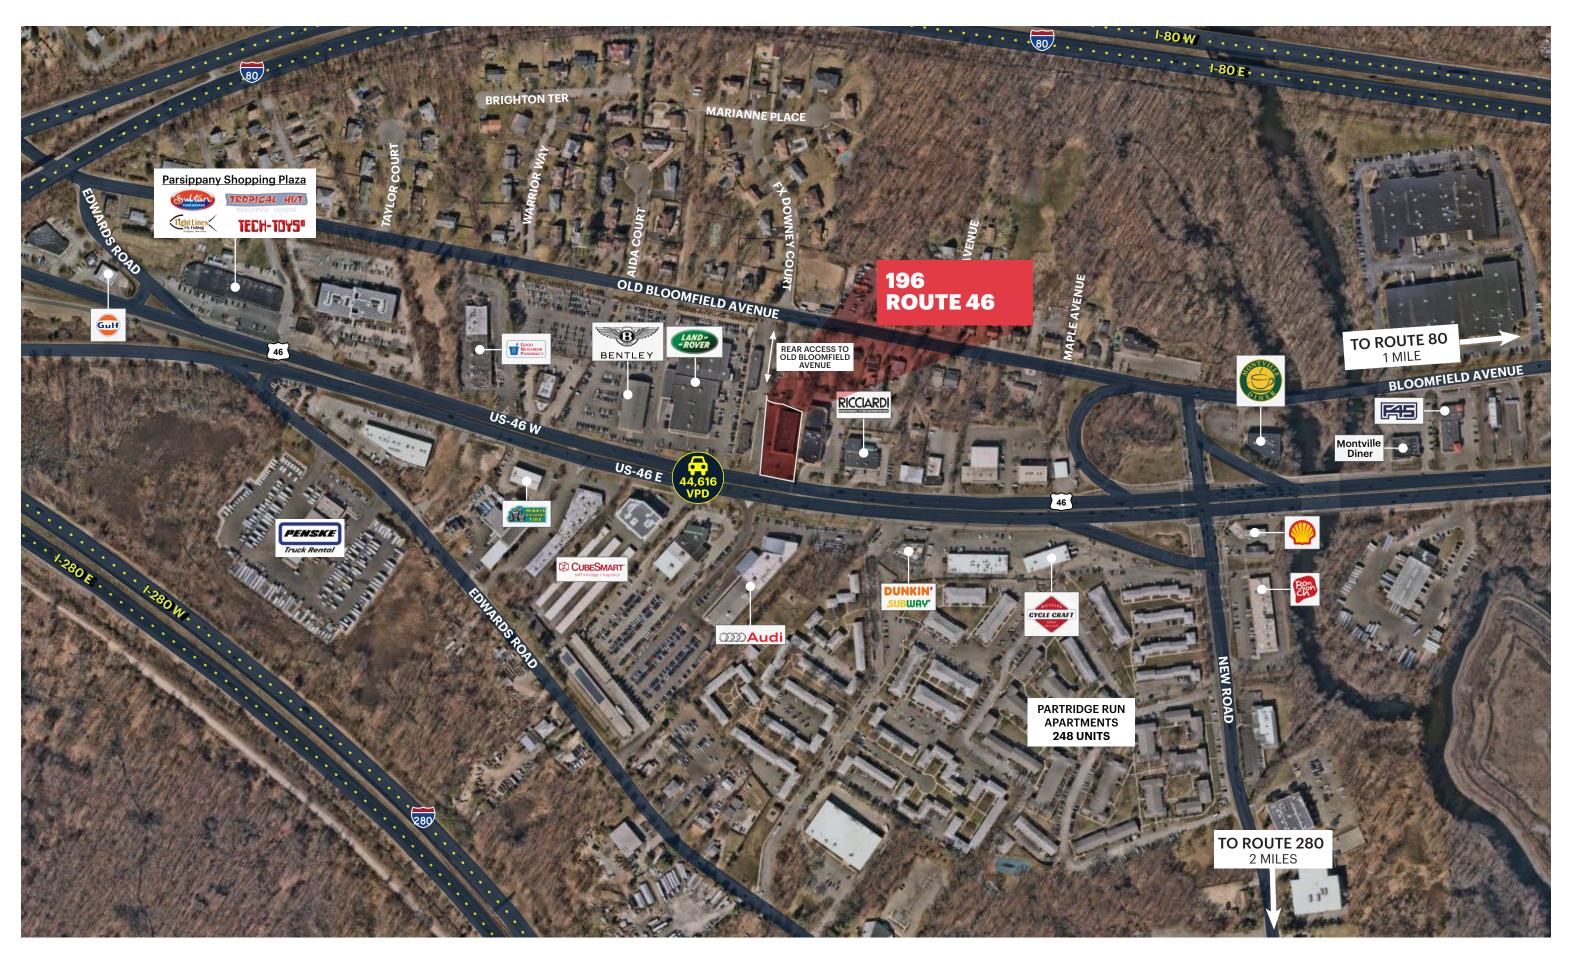

#### **NEIGHBORS**

Paul Miller Audi, Bentley, Porsche, Land Rover, Ricciardi Brothers Home Design Center, Home Depot, ShopRite, Crunch, Harbor Freight, Target, Marshalls & HomeGoods coming soon

#### COMMENTS

Newly renovated both interior & exterior

Accessible from Route 46 and Old Bloomfield Ave; front and rear access points

Highway traffic and visibility

Excellent signage includes large pylon signs

Permitted uses include recreation, medical, physical therapy, home improvements/design

Approximately, 70 car parking

Zoning: B-2 Highway Development

Immediate access to Route 287, Route 280, and Route 80

#### **MARKET AERIAL**