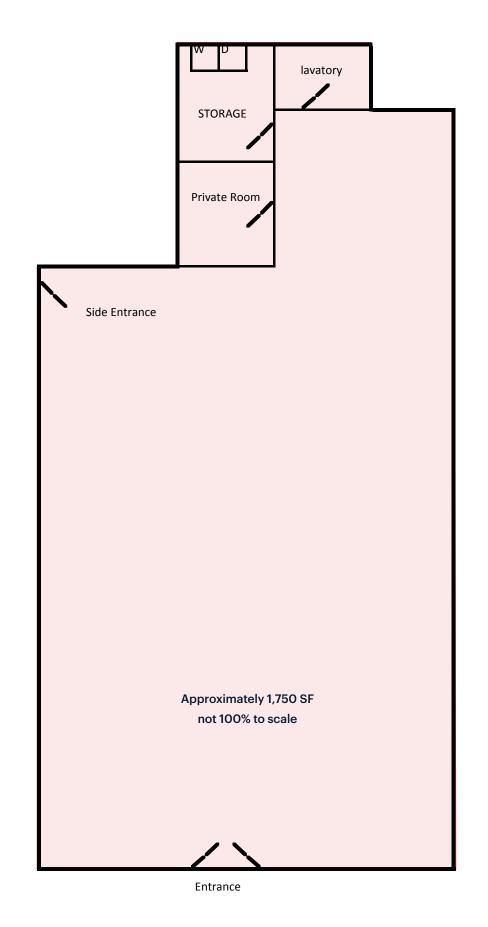

y inaccuracies.

# RETAIL SPACE AVAILABLE LODI, NJ GROVE BUSINESS CENTER

93 South Main Street

SIZE

Endcap 1,750 SF

with 2 exclusive spaces in the lot on grade and 2 exclusive spaces in upper lot

**ASKING RENT** 

**Upon Request** 

**POSSESSION** 

Immediate

**TERM** 

5 years minimum

**CO-TENANTS** 

Mavida Salon, Quick Stop, Raw Fitness, All State Medal, Specs Bros LLC, People Ready

**NEIGHBORS** 

Spencer Savings Bank, Santander Bank, Bank of America, Wells Fargo, Aldi, AFC Urgent Care, Burger King, Dollar Tree, Felician University

**COMMENTS** 

Located in Grove Business Center

4 exclusive parking spaces. 2 Reserved spaces in lower left loft and 2 reserved spaces in upper left lot. Street parking on available in front of building and Kip Avenue.

# **FLOOR PLAN - 1,750 SF**









## **ZOOM AERIAL**



### **RETAIL AERIAL**



# **AREA DEMOGRAPHICS**



|                                | 1 MILE       | 3 MILE        | 5MILE          |
|--------------------------------|--------------|---------------|----------------|
| POPULATION                     | 40,409       | 293,764       | 618,219        |
| NUMBER OF<br>HOUSEHOLDS        | 15,687       | 106,893       | 221,126        |
| AVERAGE<br>HOUSEHOLD<br>INCOME | \$109,039    | \$103,068     | \$116,681      |
| MEDIAN<br>HOUSEHOLD<br>INCOME  | \$77,171     | \$73,928      | \$82,433       |
| COLLEGE<br>GRADUATES           | 9,895<br>34% | 65,110<br>32% | 162,759<br>38% |
| TOTAL<br>BUSINESSES            | 1,108        | 11,281        | 24,691         |
| TOTAL<br>EMPLOYEES             | 9,040        | 127,