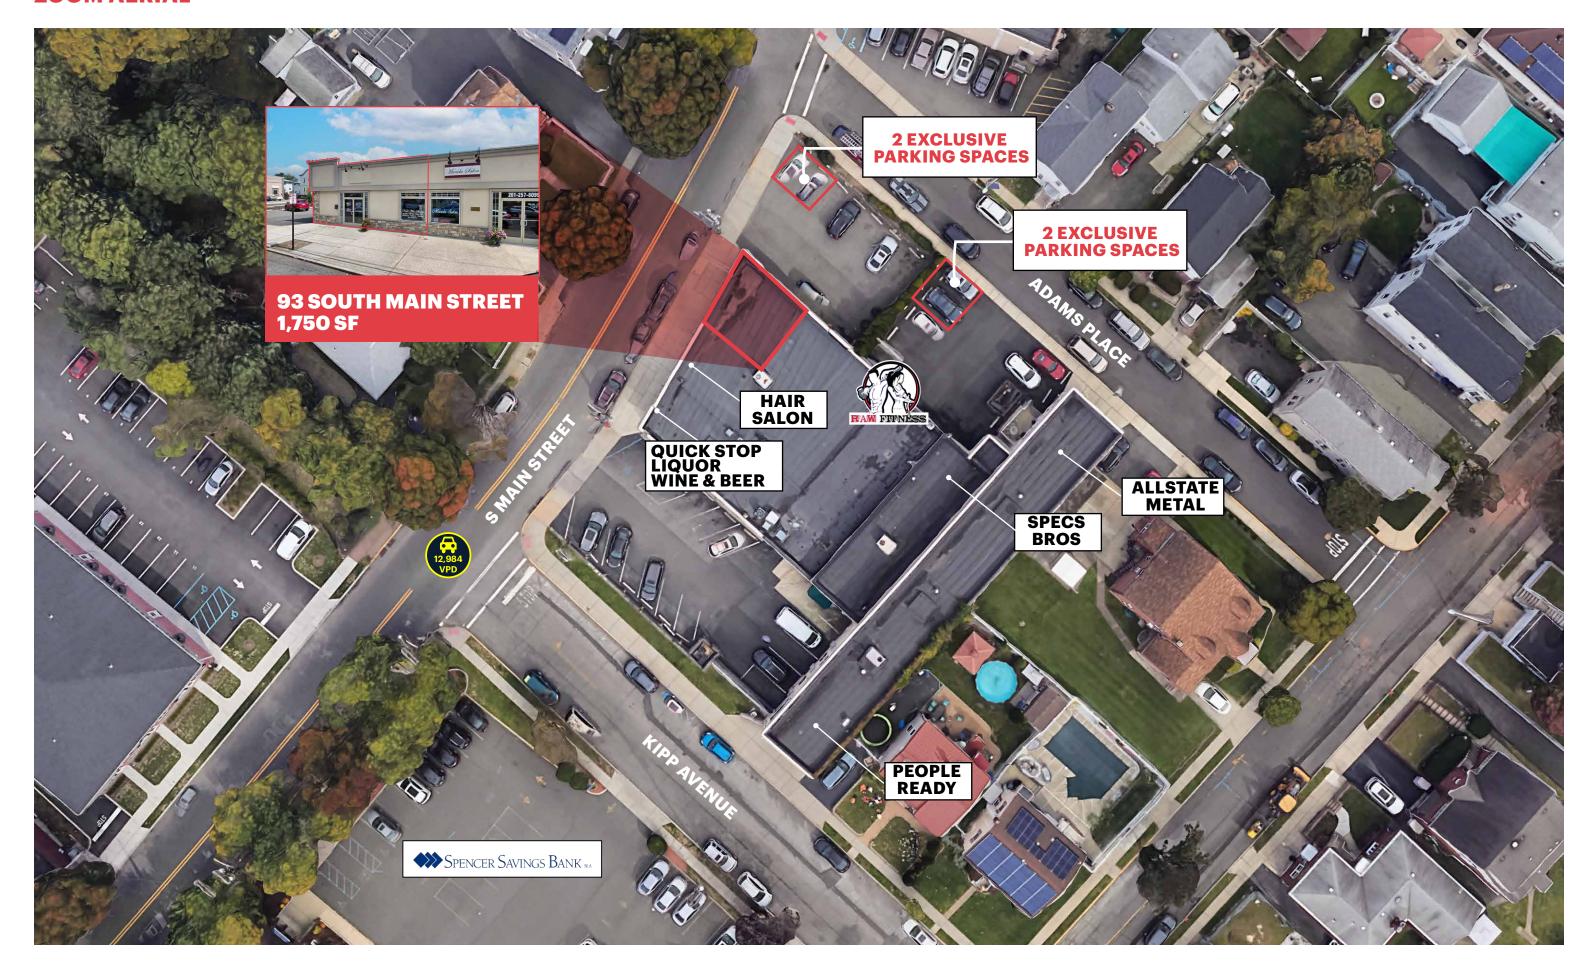

## **ZOOM AERIAL**

**COMMENTS** 

Located in Grove Business Center

4 exclusive parking spaces. 2 Reserved spaces in lower left loft and 2 reserved spaces in upper left lot. Street parking on available in front of building and Kip Avenue.