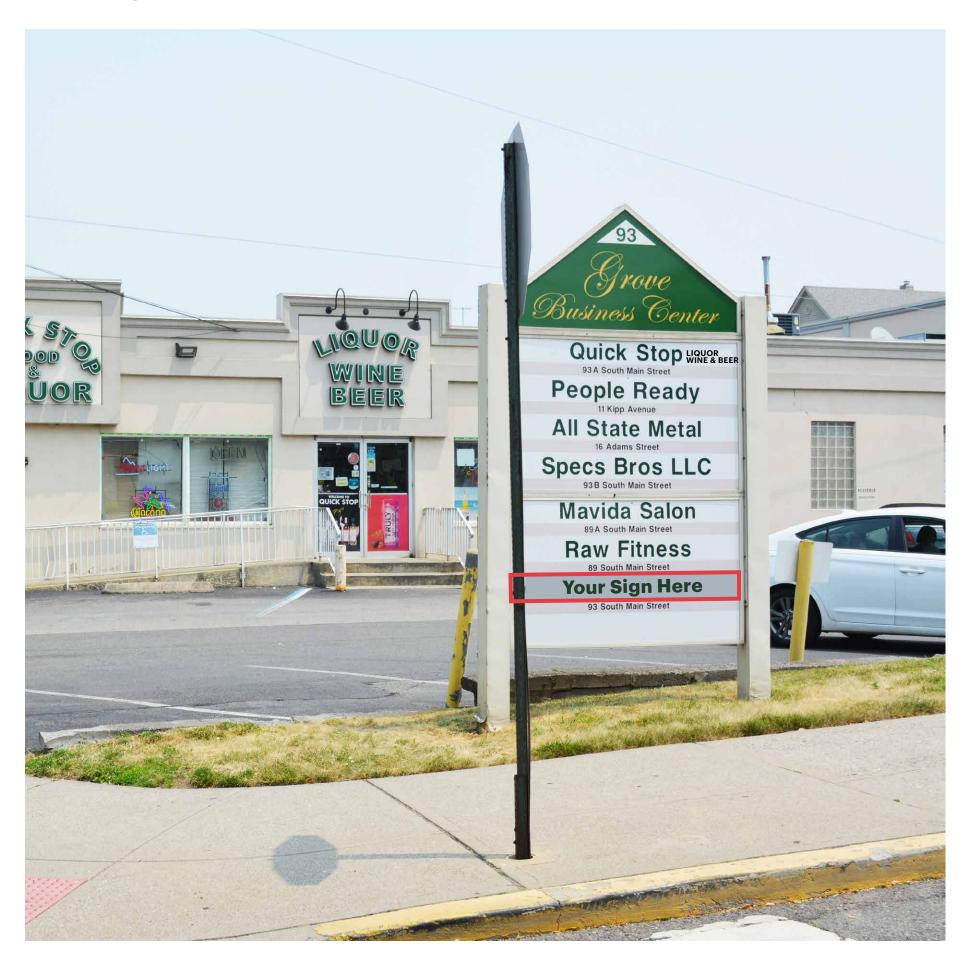

# RETAIL SPACE AVAILABLE LODI, NJ GROVE BUSINESS CENTER

93 South Main Street

SIZE

Endcap 1,750 SF

with 2 exclusive spaces in the lot on grade and 2 exclusive spaces in upper lot

**ASKING RENT** 

**Upon Request** 

**POSSESSION** 

Immediate

**TERM** 

5 years minimum

**CO-TENANTS** 

Mavida Salon, Quick Stop, Raw Fitness, All State Medal, Specs Bros LLC, People Ready

**NEIGHBORS** 

Spencer Savings Bank, Santander Bank, Bank of America, Wells Fargo, Aldi, AFC Urgent Care, Burger King, Dollar Tree, Felician University

## **CONTACT/PYLON PAGE**