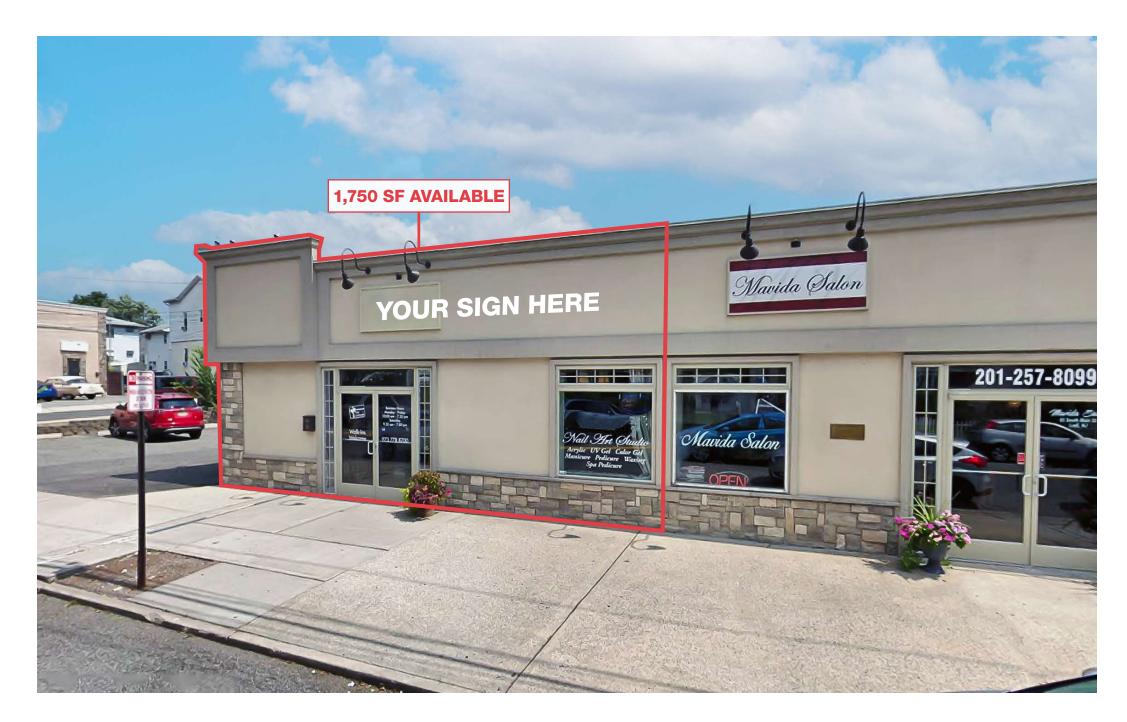

# RETAIL SPACE AVAILABLE LODI, NJ GROVE BUSINESS CENTER

93 South Main Street

SIZE

Endcap 1,750 SF

with 2 exclusive spaces in the lot on grade and 2 exclusive spaces in upper lot

**ASKING RENT** 

**Upon Request** 

**POSSESSION** 

Immediate

**TERM** 

5 years minimum

**CO-TENANTS** 

Mavida Salon, Quick Stop, Raw Fitness, All State Medal, Specs Bros LLC, People Ready

**NEIGHBORS** 

Spencer Savings Bank, Santander Bank, Bank of America, Wells Fargo, Aldi, AFC Urgent Care, Burger King, Dollar Tree, Felician University

**COMMENTS** 

Located in Grove Business Center

4 exclusive parking spaces. 2 Reserved spaces in lower left loft and 2 reserved spaces in upper left lot. Street parking on available in front of building and Kip Avenue.