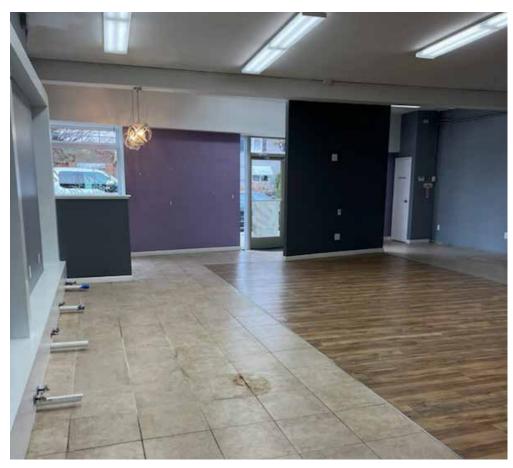

inaccuracies.

# RETAIL SPACE AVAILABLE LODI, NJ GROVE BUSINESS CENTER

93 South Main Street

SIZE

Endcap 1,750 SF

with 2 exclusive spaces in the lot on grade and 2 exclusive spaces in upper lot

**ASKING RENT** 

**Upon Request** 

**POSSESSION** 

Immediate

**TERM** 

5 years minimum

**CO-TENANTS** 

Mavida Salon, Quick Stop, Raw Fitness, All State Medal, Specs Bros LLC, People Ready

**NEIGHBORS** 

Spencer Savings Bank, Santander Bank, Bank of America, Wells Fargo, Aldi, AFC Urgent Care, Burger King, Dollar Tree, Felician University

**COMMENTS** 

Located in Grove Business Center

4 exclusive parking spaces. 2 Reserved spaces in lower left loft and 2 reserved spaces in upper left lot. Street parking on available in front of building and Kip Avenue.

# **FLOOR PLAN - 1,750 SF**









## **ZOOM AERIAL**



### **RETAIL AERIAL**



# **AREA DEMOGRAPHICS**



|                                | 1 MILE       | 3 MILE        | 5MILE          |
|--------------------------------|--------------|---------------|----------------|
| POPULATION                     | 40,409       | 293,764       | 618,219        |
| NUMBER OF<br>HOUSEHOLDS        | 15,687       | 106,893       | 221,126        |
| AVERAGE<br>HOUSEHOLD<br>INCOME | \$109,039    | \$103,068     | \$116,681      |
| MEDIAN<br>HOUSEHOLD<br>INCOME  | \$77,171     | \$73,928      | \$82,433       |
| COLLEGE<br>GRADUATES           | 9,895<br>34% | 65,110<br>32% | 162,759<br>38% |
| TOTAL<br>BUSINESSES            | 1,108        | 11,281        | 24,691         |
| TOTAL<br>EMPLOYEES             | 9,040        | 127,63