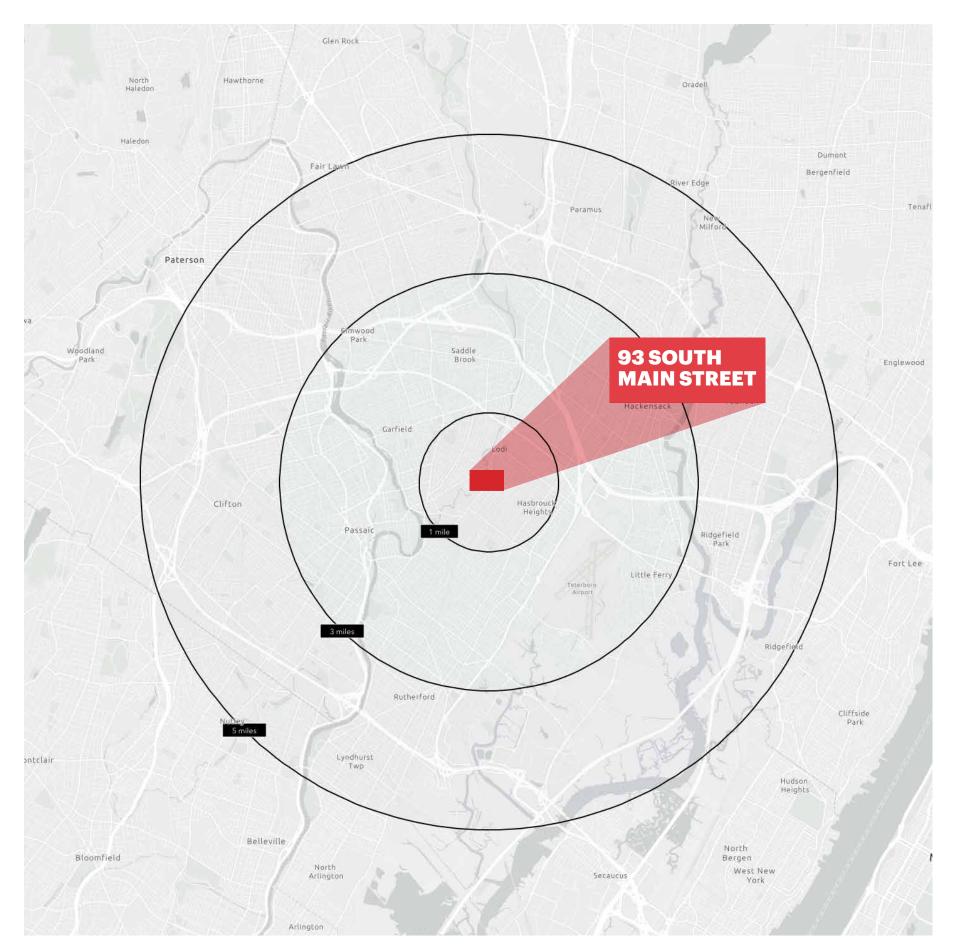

# **AREA DEMOGRAPHICS**

|                                | 1 MILE       | 3 MILE        | 5MILE          |
|--------------------------------|--------------|---------------|----------------|
| POPULATION                     | 40,409       | 293,764       | 618,219        |
| NUMBER OF<br>HOUSEHOLDS        | 15,687       | 106,893       | 221,126        |
| AVERAGE<br>HOUSEHOLD<br>INCOME | \$109,039    | \$103,068     | \$116,681      |
| MEDIAN<br>HOUSEHOLD<br>INCOME  | \$77,171     | \$73,928      | \$82,433       |
| COLLEGE<br>GRADUATES           | 9,895<br>34% | 65,110<br>32% | 162,759<br>38% |
| TOTAL<br>BUSINESSES            | 1,108        | 11,281        | 24,691         |
| TOTAL<br>EMPLOYEES             | 9,040        | 127,637       | 286,819        |
| DAYTIME<br>POPULATION          | 28,933       | 277,102       | 598,533        |

\*2023 estimates