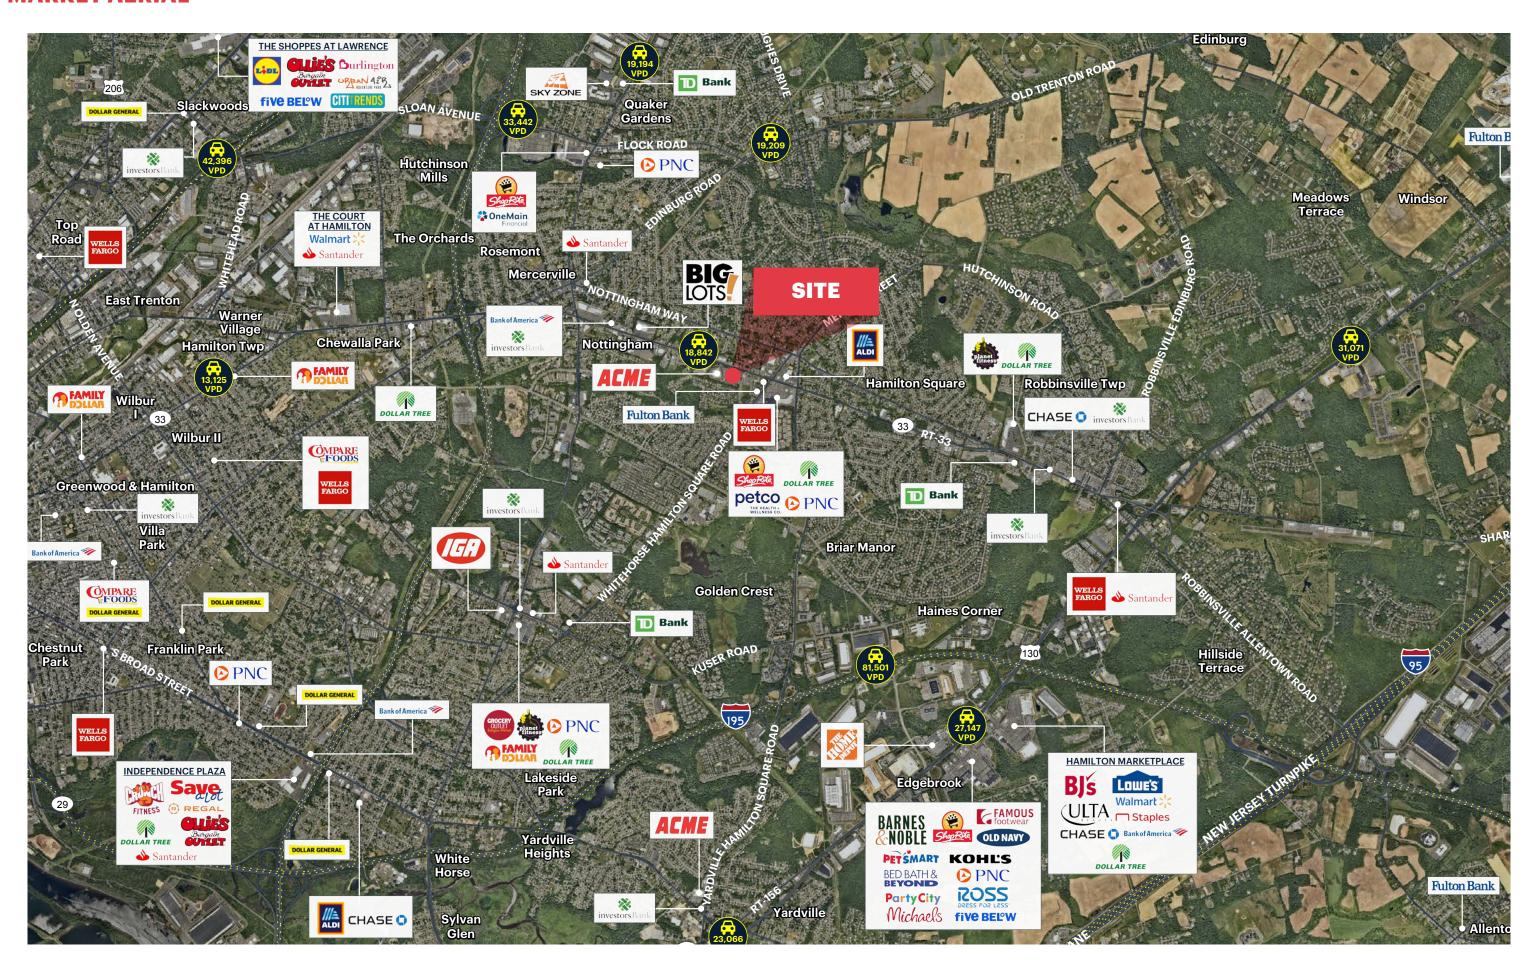

## **MARKET AERIAL**

#### **CO-TENANTS**

Acme, Domino's, Saldworks, The UPS Store, Great Clips

#### **NEIGHBORS**

Wendy's, CVS, Walgreens, Jersey Mike's, Bubbakoo's Burritos, SalonCentric, Wawa, Aldi, Panera Bread, Texas Roadhouse, ShopRite