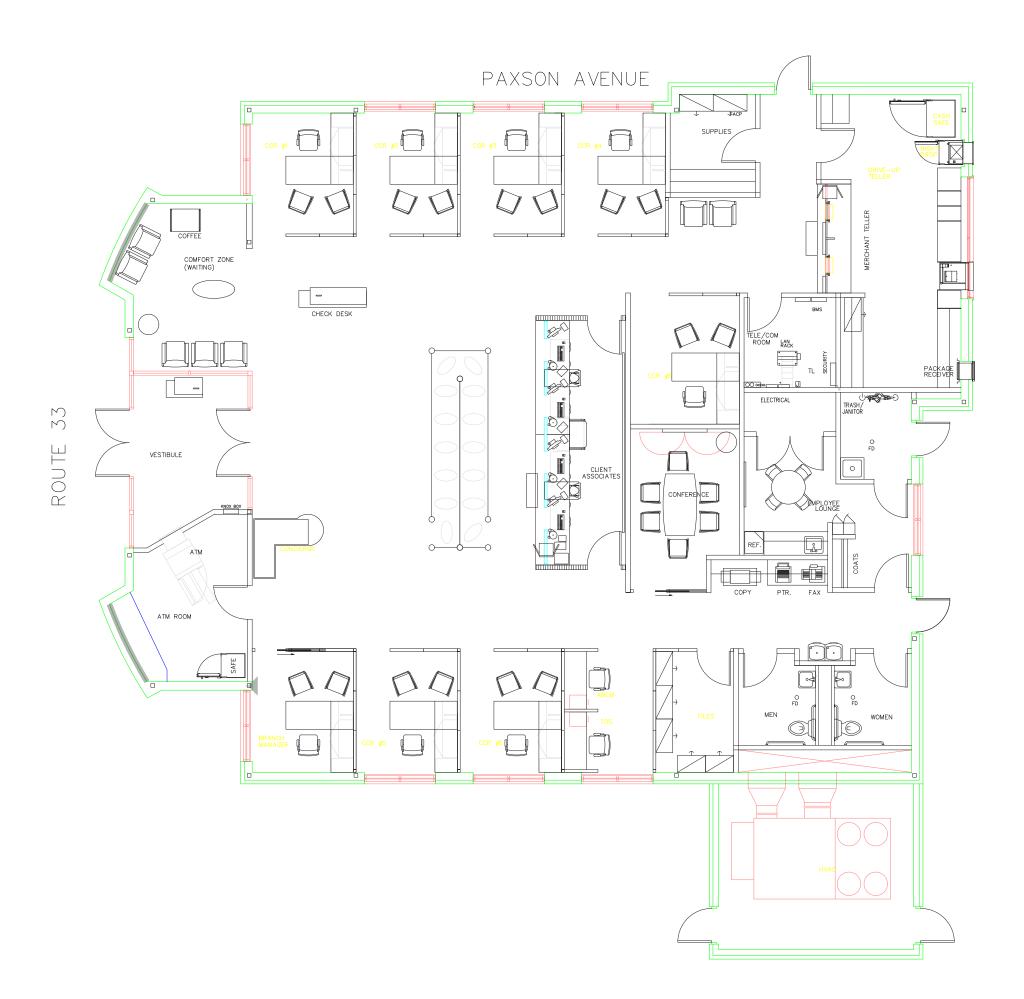

## **RETAIL SPACE**

# HAMILTON, NJ

## **HAMILTON SQUARE**

955 Route 33

#### SIZE

Ground Floor 4,097 SF

#### **ASKING RENT**

**Upon Request** 

#### **TERM**

Existing Sublease Expiration: 8/31/2026 Long term lease available

#### **CO-TENANTS**

Acme, Domino's, Saldworks, The UPS Store, Great Clips

#### **NEIGHBORS**

Wendy's, CVS, Walgreens, Jersey Mike's, Bubbakoo's Burritos, SalonCentric, Wawa, Aldi, Panera Bread, Texas Roadhouse, ShopRite

## **CONTACT EXCLUSIVE AGENTS**

#### **JON CORBISCELLO**

jcorbiscello@ripconj.com 973.420.9029

#### **FLORIAN SUSERMAN**

fsuserman@ripconj.com 201.777.2301



# **FLOOR PLAN**





## **MARKET AERIAL**



## **DEMOGRAPHICS**



**1 MILE RADIUS** 

POPULATION TOTAL BUSINESSES

HOUSEHOLDS TOTAL EMPLOYEES

4,435 6,572

MEDIAN AGE AVERAGE HOUSEHOLD INCOME

450

\$136,331

**COLLEGE GRADUATES** (Bachelor's +)

4,116 - 48.0%

11,322

47.1

**3 MILE RADIUS** 

POPULATION TOTAL BUSINESSES

66,628 2,698

HOUSEHOLDS TOTAL EMPLOYEES

26,846 37,317

MEDIAN AGE AVERAGE HOUSEHOLD INCOME

45.0 \$128,315

**COLLEGE GRADUATES** (Bachelor's +)

22,121 - 44.0%

**5 MILE RADIUS** 

POPULATION TOTAL BUSINESSES

206,671 6,718

HOUSEHOLDS TOTAL EMPLOYEES

74,132 95,055

MEDIAN AGE AVERAGE HOUSEHOLD INCOME

\$115,142

**COLLEGE GRADUATES** (Bachelor's +)

52,182 - 36.0%

39.3

\*2022 estimates