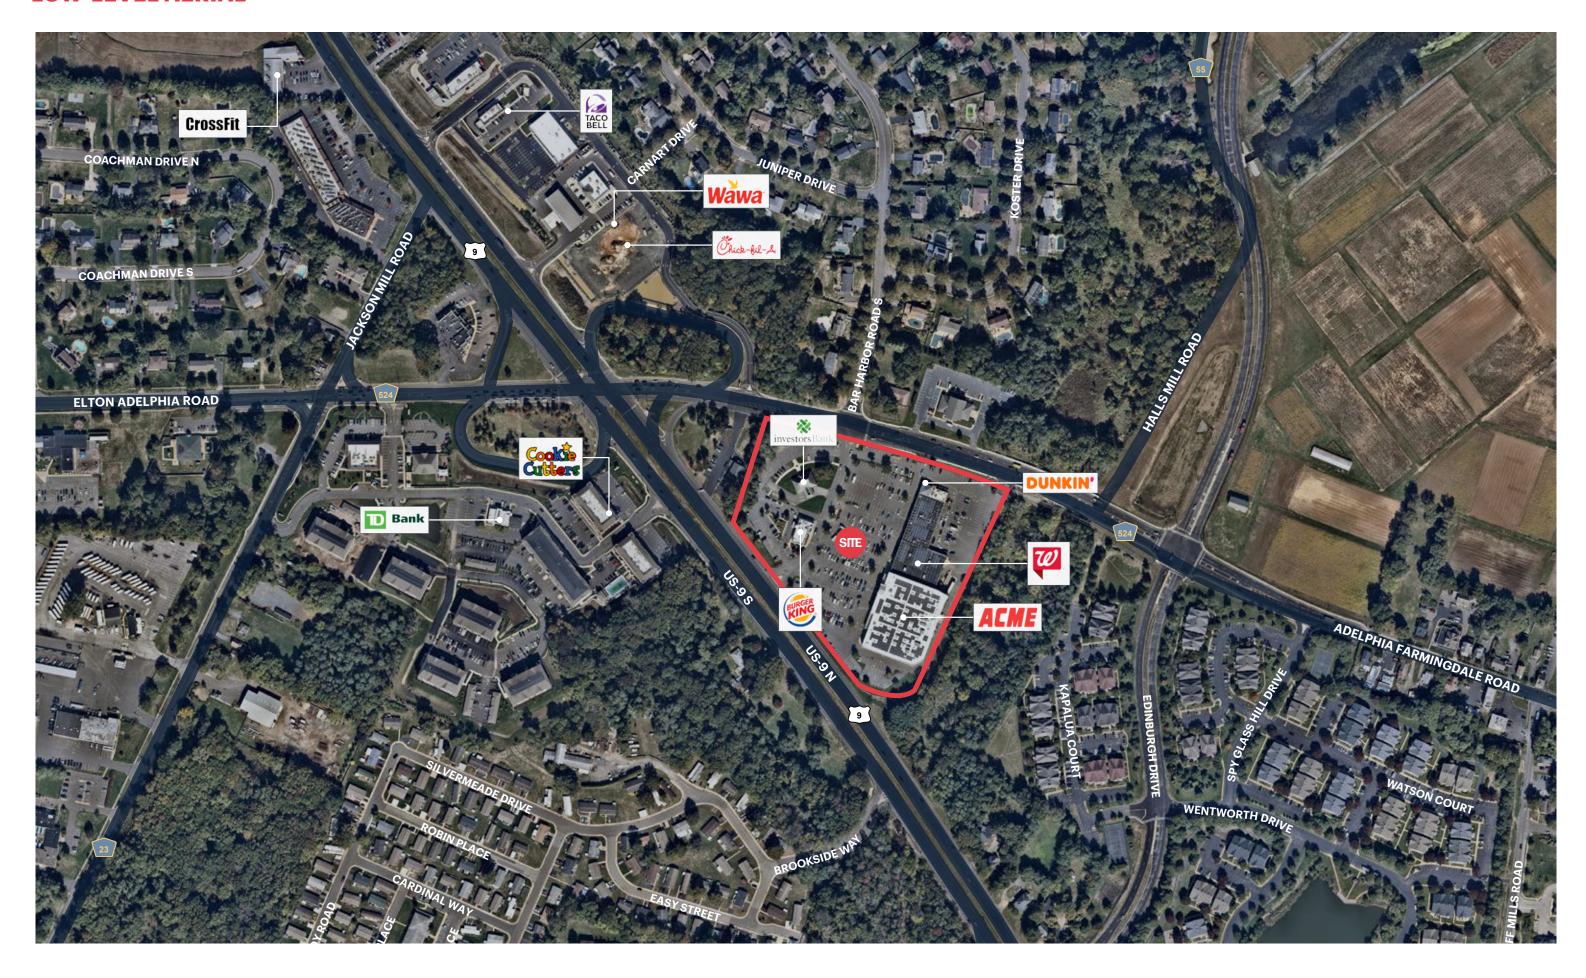

# **LOW-LEVEL AERIAL**

## **NEIGHBORING TENANTS**

Chick-fil-A, Wawa, Taco Bell, TD Bank

### **CO-TENANTS**

Acme, Walgreens, Burger King, Investors Bank, Dunkin Donuts, Rosario's Deli, Lee's Cleaners, Vinnie's Pizza