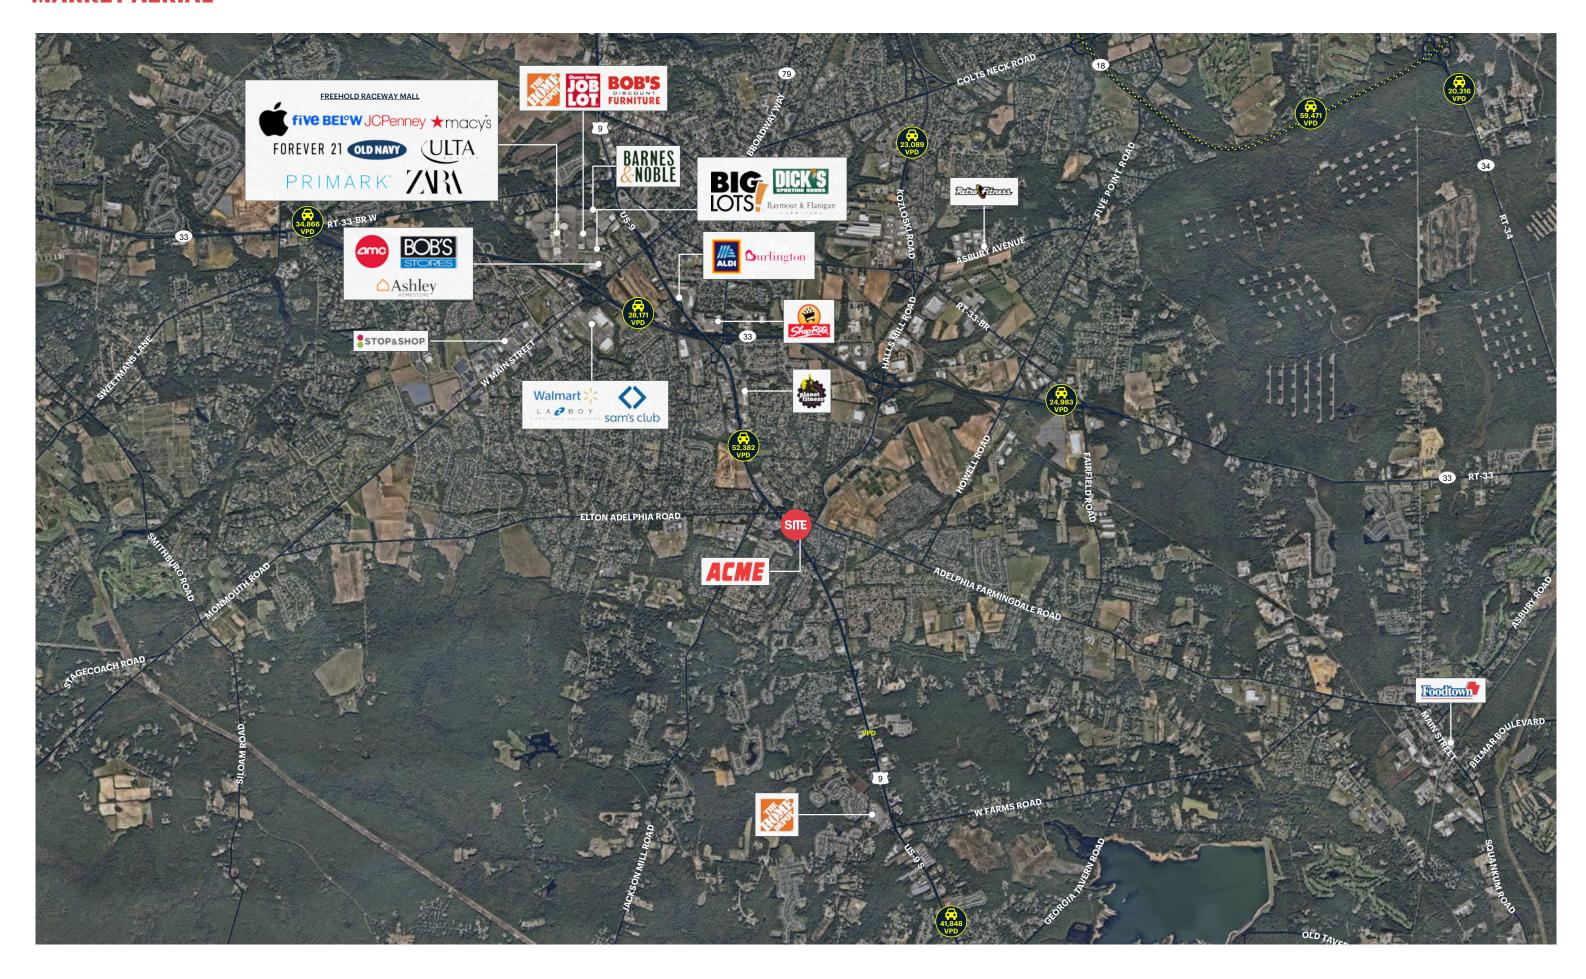

# **MARKET AERIAL**

## **NEIGHBORING TENANTS**

Chick-fil-A, Wawa, Taco Bell, TD Bank

### **CO-TENANTS**

Acme, Walgreens, Burger King, Investors Bank, Dunkin Donuts, Rosario's Deli, Lee's Cleaners, Vinnie's Pizza