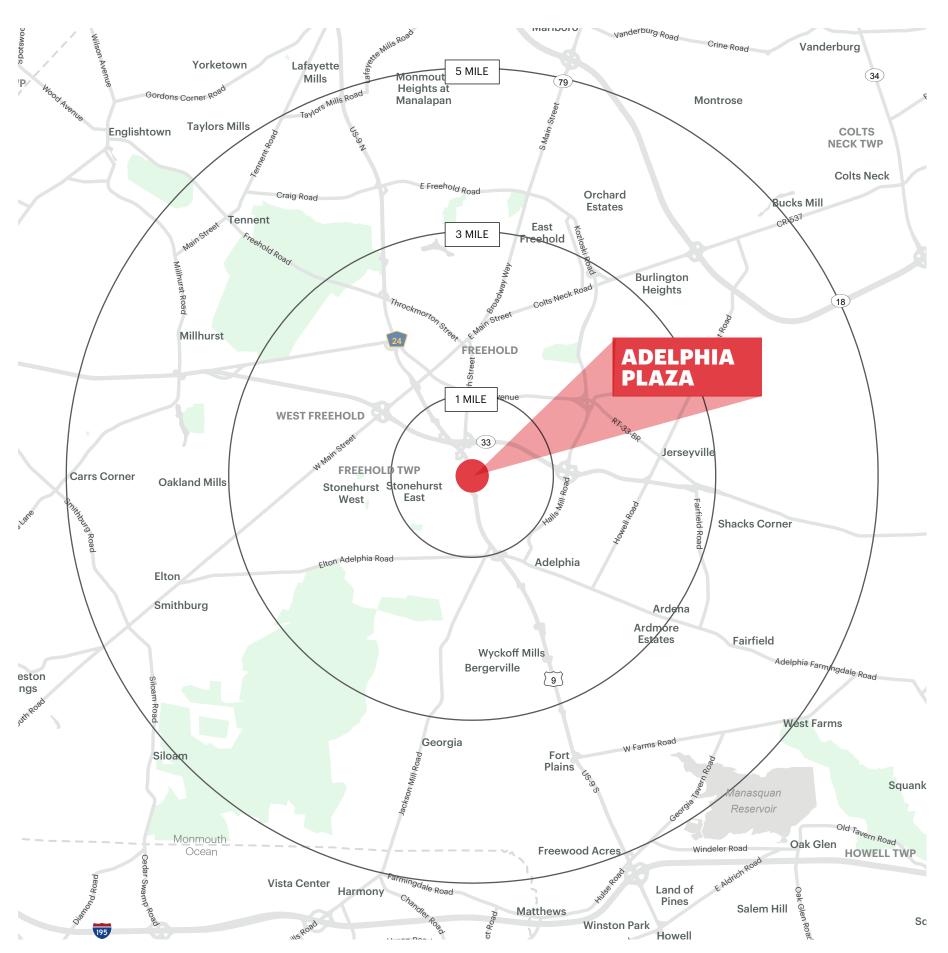

# **DEMOGRAPHICS**

# **1 MILE RADIUS**

POPULATION TOTAL BUSINESSES

7,121 383

HOUSEHOLDS TOTAL EMPLOYEES

2,563 3,537

MEDIAN AGE AVERAGE HOUSEHOLD INCOME

\$149,715

## **3 MILE RADIUS**

POPULATION TOTAL BUSINESSES

49,496 2,448

HOUSEHOLDS TOTAL EMPLOYEES

18,424 29,561

MEDIAN AGE AVERAGE HOUSEHOLD INCOME

41.1 \$138,532

**COLLEGE GRADUATES** (Bachelor's +)

## **5 MILE RADIUS**

POPULATION TOTAL BUSINESSES

89,514 3,647

HOUSEHOLDS TOTAL EMPLOYEES

32,229 42,778

MEDIAN AGE AVERAGE HOUSEHOLD INCOME

\$162,560

**COLLEGE GRADUATES (Bachelor's +)** 