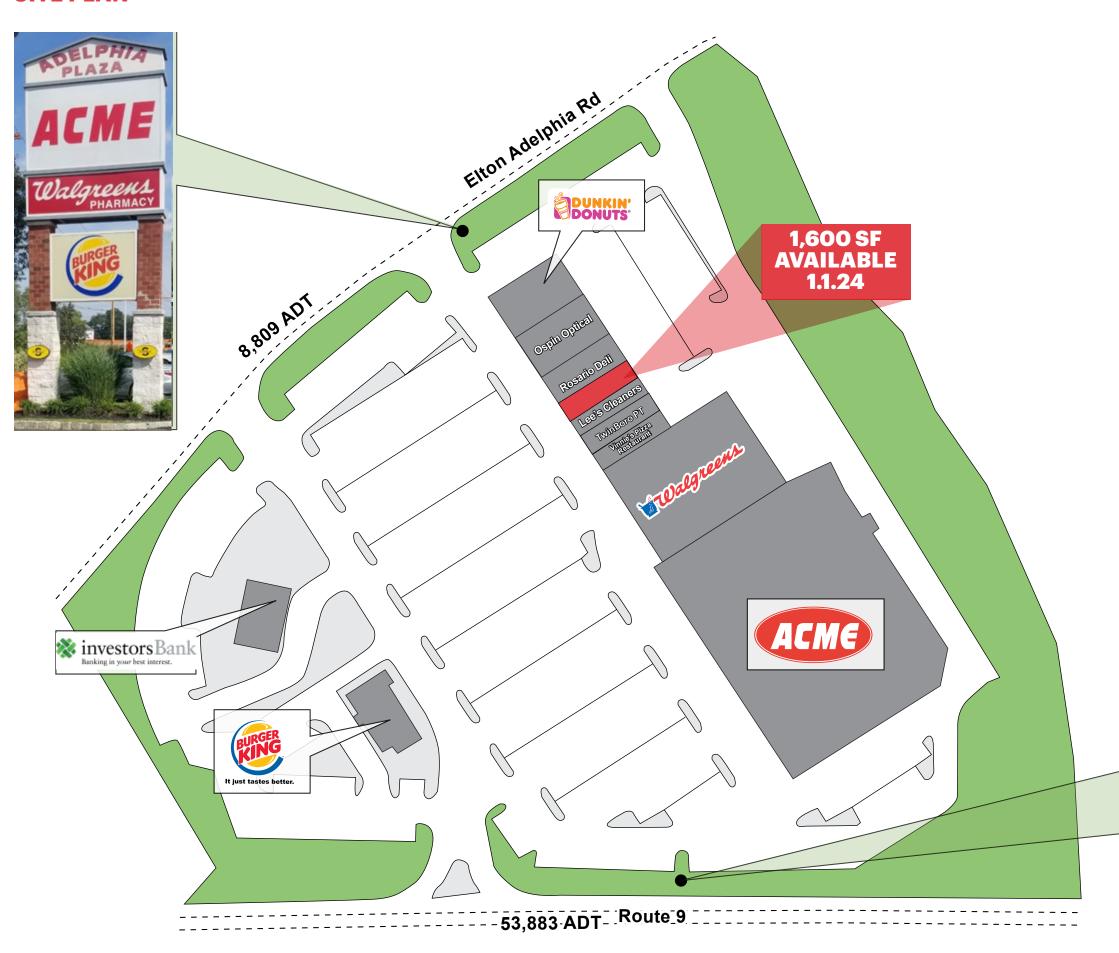

# **SITE PLAN**

#### SIZE

1.600 SF 20' x 80'

### **CO-TENANTS**

Acme, Walgreens, Burger King, Investors Bank, Dunkin Donuts, Rosario's Deli, Lee's Cleaners, Vinnie's Pizza

#### **COMMENTS**

- Great neighborhood center
- Excellent regional & local access, signalized intersection with multiple curb cuts on Route 9 and 524
- 2 pylon signs
- 529 parking spaces