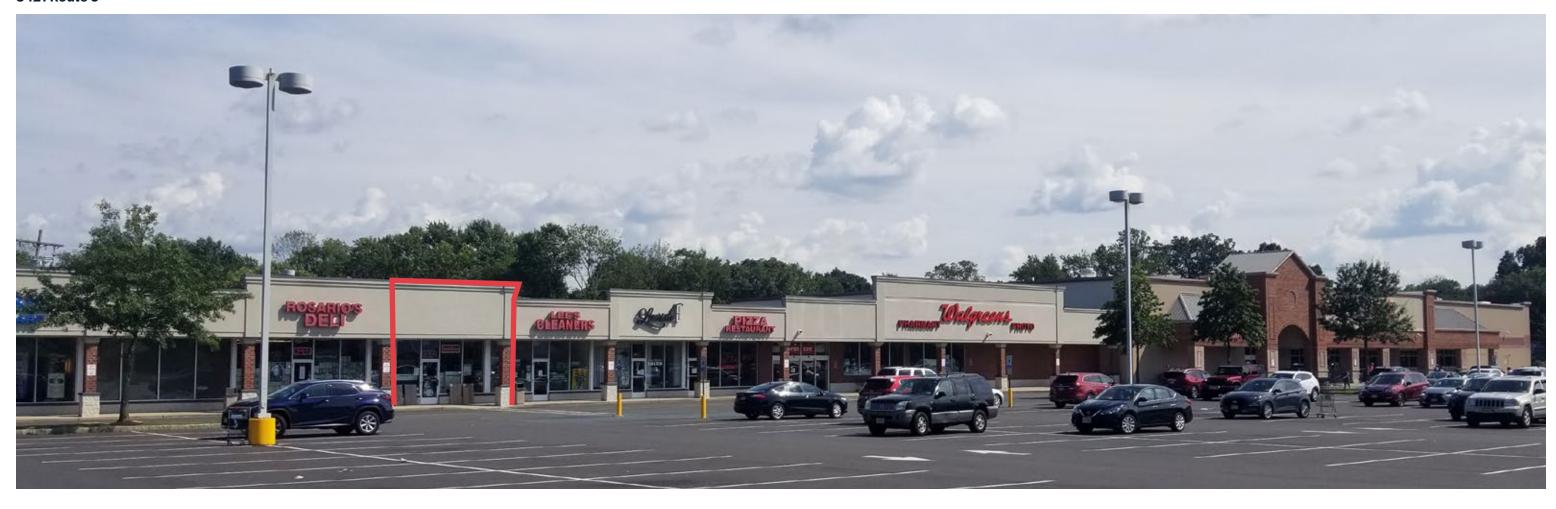

# **ADELPHIA PLAZA**

3421 Route 9

#### SIZE

1.600 SF 20' x 80'

### **CO-TENANTS**

Acme, Walgreens, Burger King, Investors Bank, Dunkin Donuts, Rosario's Deli, Lee's Cleaners, Vinnie's Pizza

#### **COMMENTS**

- Great neighborhood center
- Excellent regional & local access, signalized intersection with multiple curb cuts on Route 9 and 524
- 2 pylon signs
- 529 parking spaces