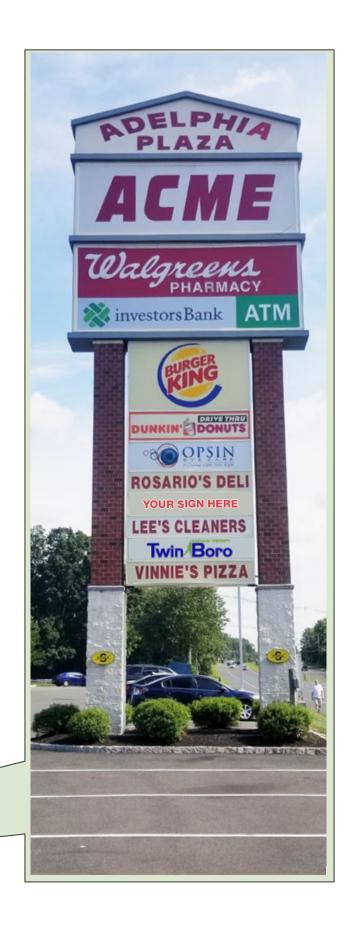

# **ADELPHIA PLAZA**

3421 Route 9

### **CO-TENANTS**

Acme, Walgreens, Burger King, Investors Bank, Dunkin Donuts, Rosario's Deli, Lee's Cleaners, Vinnie's Pizza

#### **COMMENTS**

- Great neighborhood center
- Excellent regional & local access, signalized intersection with multiple curb cuts on Route 9 and 524
- 2 pylon signs
- 529 parking spaces