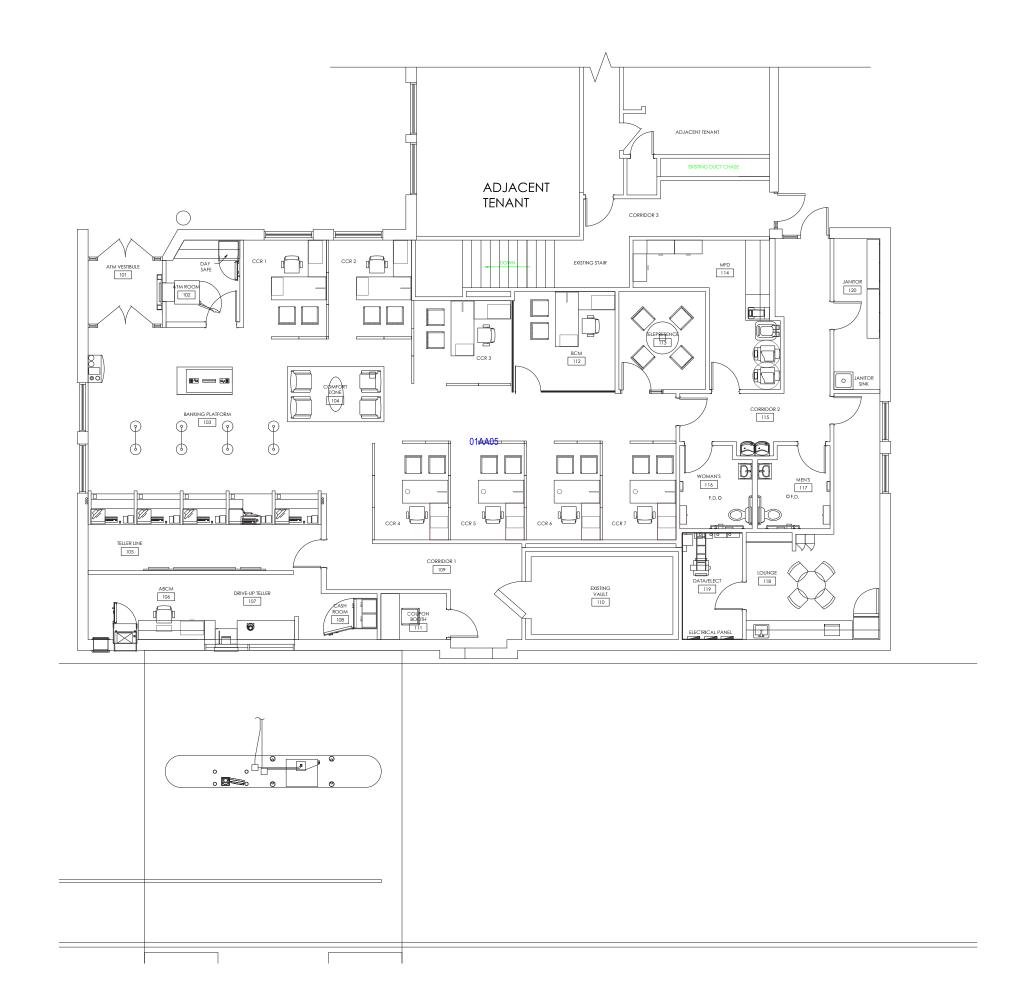

## **RETAIL SPACE**

# **EAST BRUNSWICK, NJ**

### **591 CRANBURY ROAD**

On the corner of Cornwall Drive and Cranbury Road

SIZE

Suite 100 3,733 SF

#### **ASKING RENT**

**Upon Request** 

#### **TERM**

Existing Sublease Expiration: 7/31/2032 Long term lease available

### **CO-TENANTS**

Smile Plus Family Dentistry, Kaye-Lynn Dance Studio

#### **NEIGHBORS**

Santander Bank, CareOne, School of Rock, Boomerang Bagels, ELITE Fitness

# **CONTACT EXCLUSIVE AGENTS**

### **JON CORBISCELLO**

jcorbiscello@ripconj.com 201.254.7330

### **FLORIAN SUSERMAN**

fsuserman@ripconj.com 201.777.2301



# **FLOOR PLAN**



### **MARKET AERIAL**



### **DEMOGRAPHICS**



**1 MILE RADIUS** 

POPULATION TOTAL BUSINESSES

363

HOUSEHOLDS TOTAL EMPLOYEES

4,168 4,758

MEDIAN AGE AVERAGE HOUSEHOLD INCOME

\$173,467

**COLLEGE GRADUATES** (Bachelor's +)

5,361 - 65.0%

11,028

46.5

**3 MILE RADIUS** 

POPULATION TOTAL BUSINESSES

61,897 2,077

HOUSEHOLDS TOTAL EMPLOYEES

21,736 25,666

MEDIAN AGE AVERAGE HOUSEHOLD INCOME

44.3 \$160,789

**COLLEGE GRADUATES** (Bachelor's +)

23,145 - 51.0%

5 MILE RADIUS

POPULATION TOTAL BUSINESSES

166,906 5,815

HOUSEHOLDS TOTAL EMPLOYEES

57,729 74,253

MEDIAN AGE AVERAGE HOUSEHOLD INCOME

\$145,846

**COLLEGE GRADUATES** (Bachelor's +)

54,814 - 47.0%

40.5

\*2022 estimates