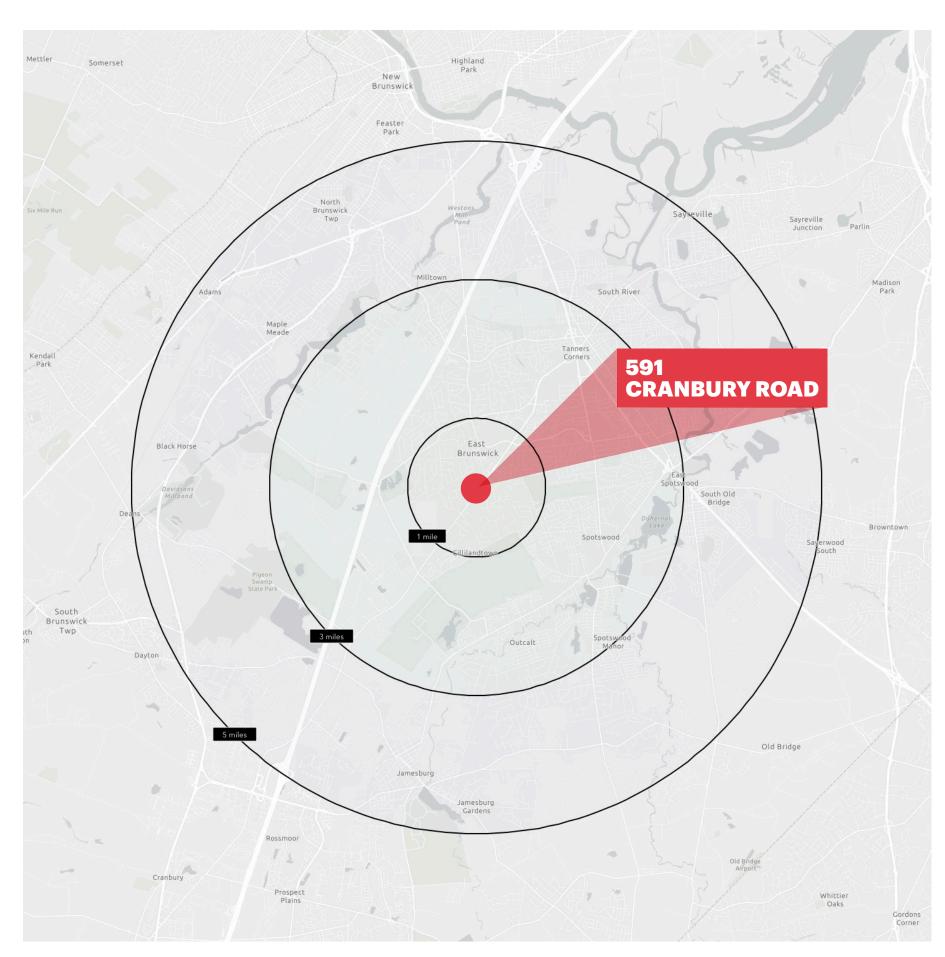

### **DEMOGRAPHICS**

**1 MILE RADIUS** 

POPULATION TOTAL BUSINESSES

363

HOUSEHOLDS TOTAL EMPLOYEES

4,168 4,758

MEDIAN AGE AVERAGE HOUSEHOLD INCOME

\$173,467

**COLLEGE GRADUATES** (Bachelor's +)

5,361 - 65.0%

11,028

46.5

**3 MILE RADIUS** 

POPULATION TOTAL BUSINESSES

61,897 2,077

HOUSEHOLDS TOTAL EMPLOYEES

21,736 25,666

MEDIAN AGE AVERAGE HOUSEHOLD INCOME

44.3 \$160,789

**COLLEGE GRADUATES** (Bachelor's +)

23,145 - 51.0%

5 MILE RADIUS

POPULATION TOTAL BUSINESSES

166,906 5,815

HOUSEHOLDS TOTAL EMPLOYEES

57,729 74,253

MEDIAN AGE AVERAGE HOUSEHOLD INCOME

\$145,846

**COLLEGE GRADUATES** (Bachelor's +)

54,814 - 47.0%

40.5

\*2022 estimates