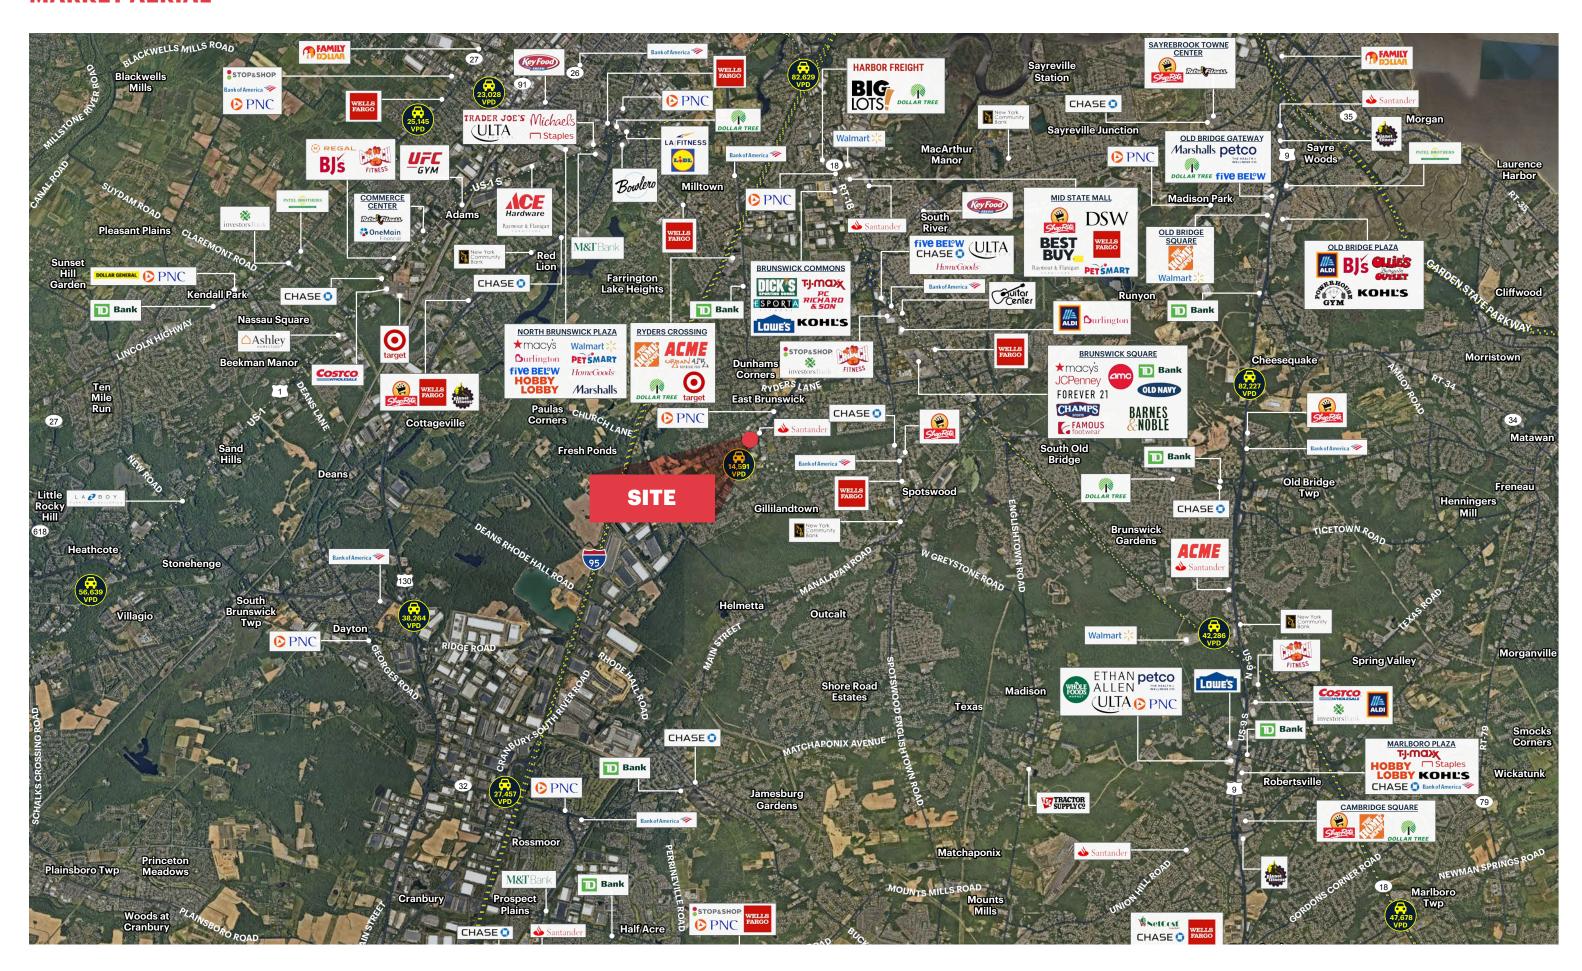

### **MARKET AERIAL**

#### **NEIGHBORS**

Santander Bank, CareOne, School of Rock, Boomerang Bagels, ELITE Fitness