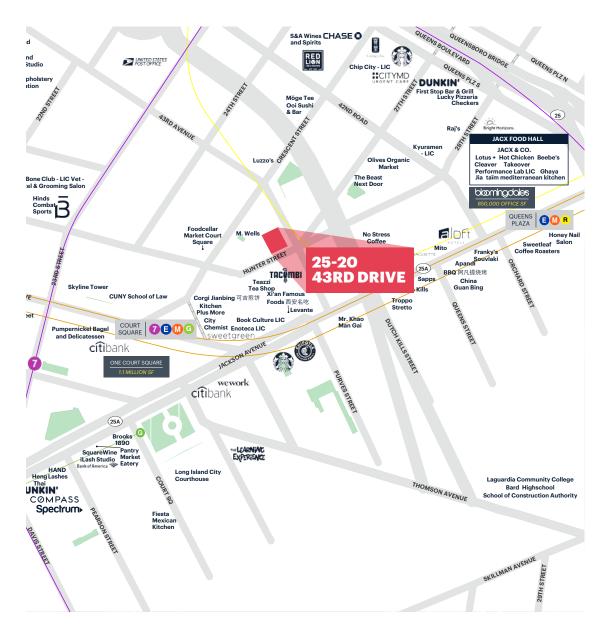

#### **NEIGHBORS**

Tacombi, Food Cellar, Spear PT, Sweetgreen, Xian Famous Foods, Partners Coffee

### TRANSPORTATION

2022 Ridership Report

| Queens Plaza | 🕒 🚺 🖪     |
|--------------|-----------|
| Annual       | 2,662,316 |
| Weekday      | 8,662     |
| Weekend      | 8,481     |
|              |           |

Court Square 7 Annual 4,4 Weekday Weekend

7 E M G 4,426,924 14,127 15,364