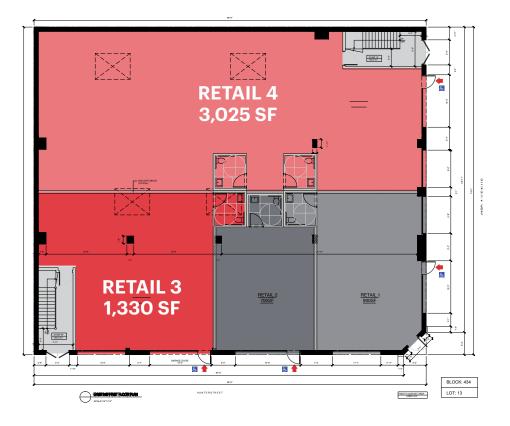

## **FLOORPLANS**

#### **GROUND FLOOR - DIVISION PLAN A**

**GROUND FLOOR - DIVISION PLAN B** 

#### SIZE

| Ground Floor | ~6,000 SF* |
|--------------|------------|
| Second Floor | 3,500 SF   |
| *Divisible   |            |