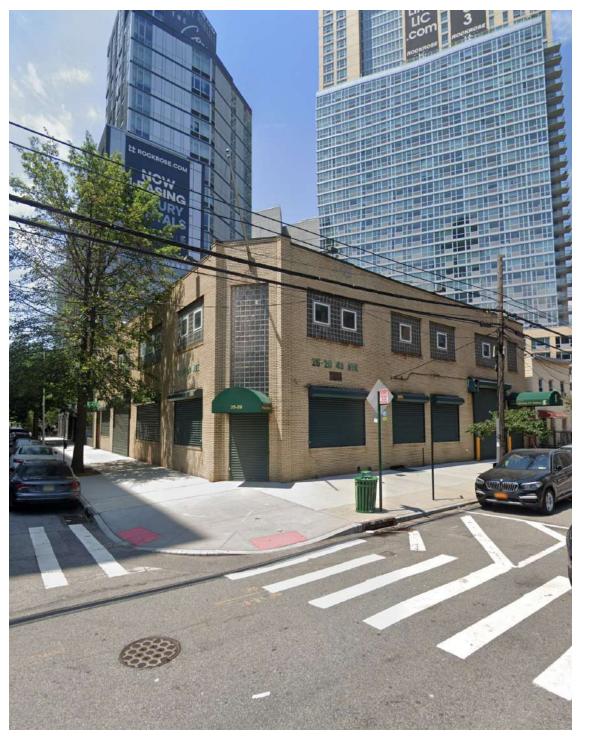

# 25-20 43RD AVENUE

Northwest Corner of 43rd Avenue and Hunter Street

LONG ISLAND CITY QUEENS | NY

#### LOCATION

Northwest Corner of 43rd Avenue and Hunter Street

#### FORMERLY

Industrial/warehouse