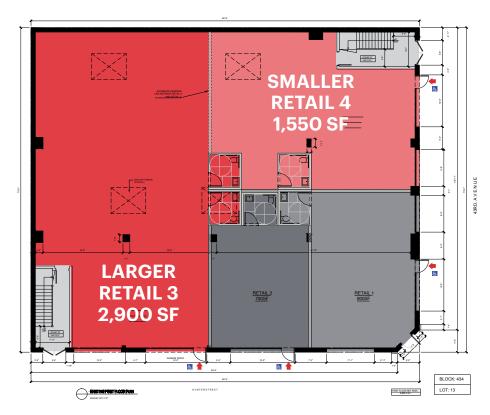

## **FLOORPLANS**

#### **GROUND FLOOR - DIVISION PLAN A**

**GROUND FLOOR - DIVISION PLAN B** 

#### SIZE

| Ground Floor | ~6,000 SF* |
|--------------|------------|
| Second Floor | 3,500 SF   |
| *Divisible   |            |