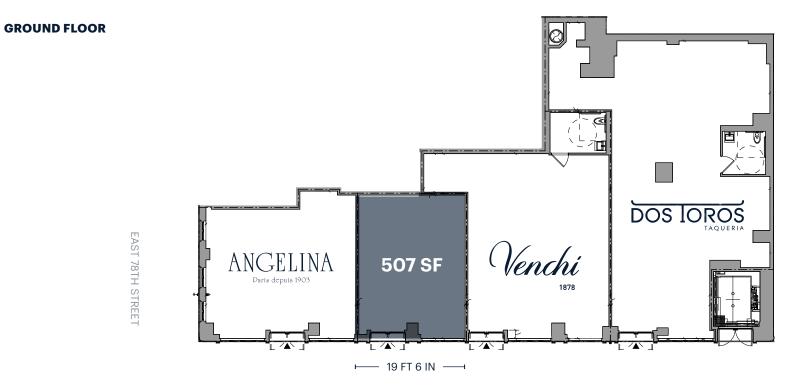

#### SIZE

507 SF

#### **FRONTAGE**

19 FT 6 IN on Lexington Avenue

#### **NEIGHBORS**

Butterfield Market, Juice Press, Lenox Hill Hospital, Dos Toros, City MD, Verizon, Eisler Chemist, Venchi, Angelina Paris