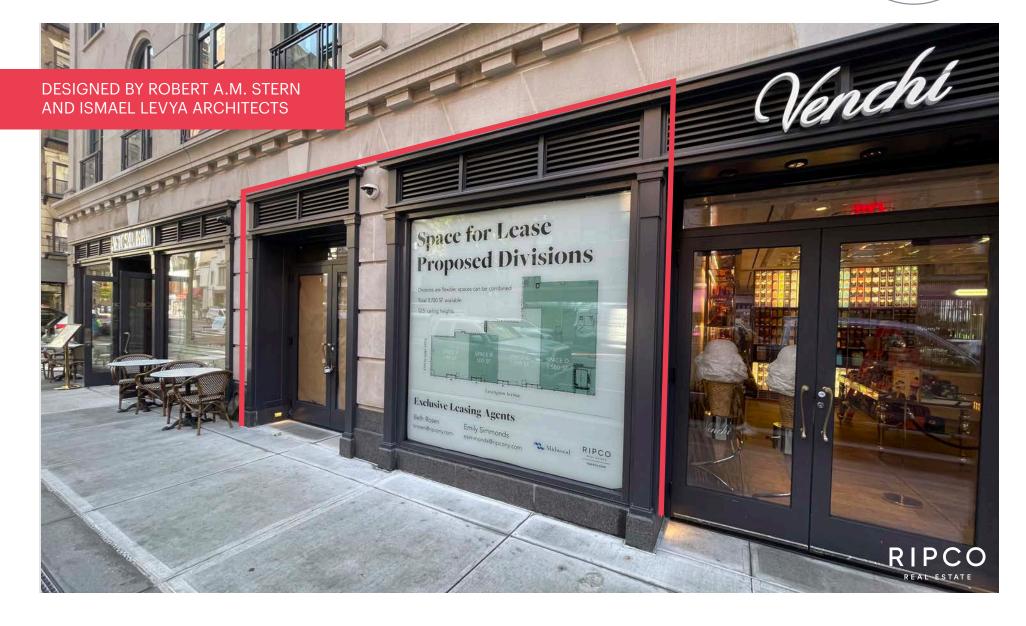

# 1115 LEXINGTON AVENUE

East block between East 77th and 78th Streets

**UPPER EAST SIDE** 

NEW YORK | NY

#### **LOCATION**

East block between East 77th and 78th Streets

#### **COMMENTS**

15-story building; 25 luxury condominium residential units

Designed by Robert A.M. Stern and Ismael Levya Architects

Close proximity to 6 train and Lenox Hill Hospital

Landlord to deliver vanilla box