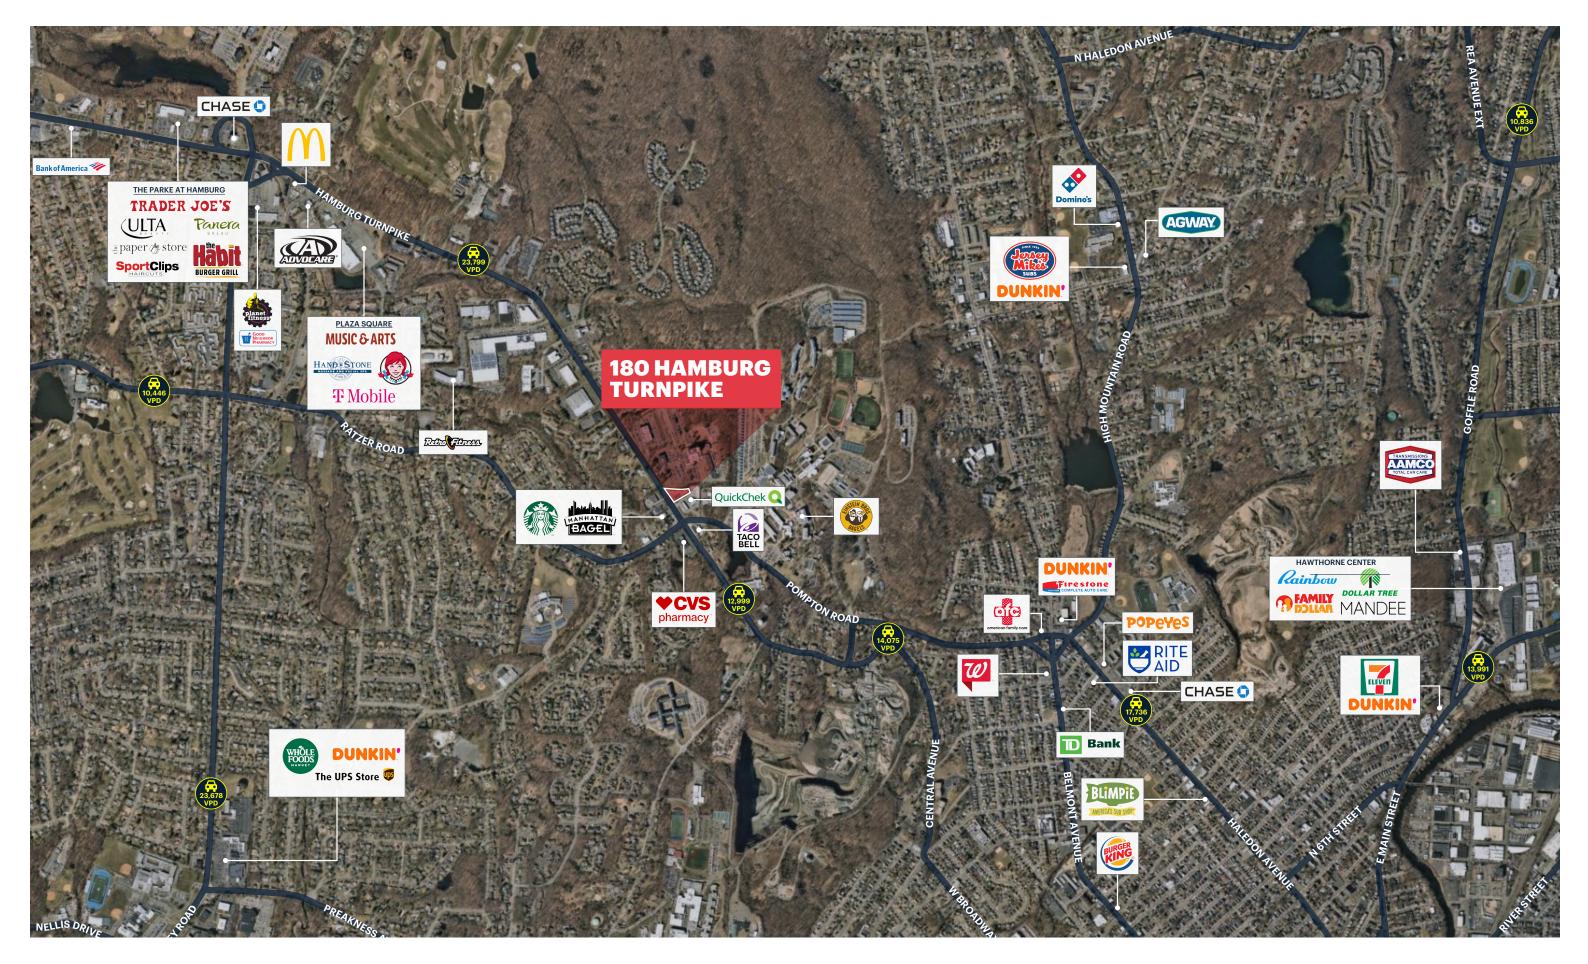

## **MARKET AERIAL**

### **180 HAMBURG TURNPIKE** For Lease

**SIZE** 0.71 Acres

**ASKING RENT** Ground Lease - Rent Upon Request

**POSSESSION** Arranged

**NEIGHBORS** Starbucks, Manhattan Bagel, QuickChek, Taco Bell, CVS

#### **COMMENTS**

Ground lease opportunity - steps from William Paterson University, St. Joseph's Wayne Hospital Preakness Hills Country Club and North Jersey Country Club

Intersection of heavily trafficked Hamburg Turnpike and Ratzer Road

Prominent frontage

Strong demographics and national retailers in the area