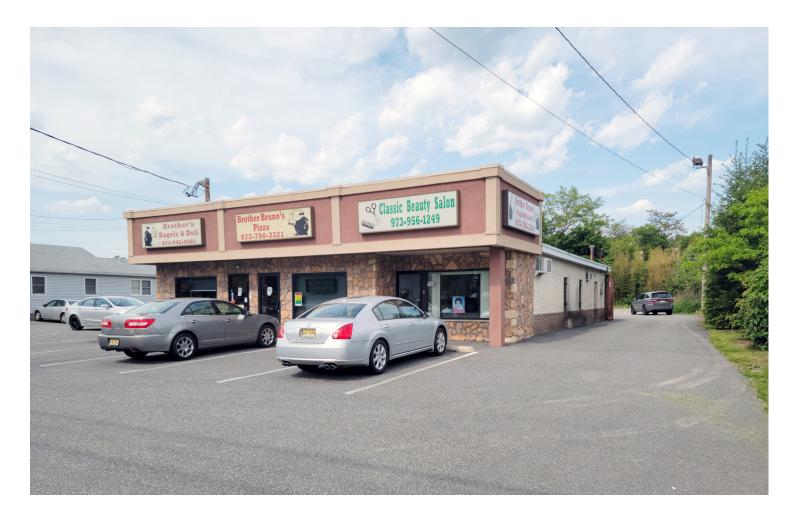

### **180 HAMBURG TURNPIKE** For Lease

**SIZE** 0.71 Acres

**ASKING RENT** Ground Lease - Rent Upon Request

**POSSESSION** Arranged

**NEIGHBORS** Starbucks, Manhattan Bagel, QuickChek, Taco Bell, CVS

#### **COMMENTS**

Ground lease opportunity - steps from William Paterson University, St. Joseph's Wayne Hospital Preakness Hills Country Club and North Jersey Country Club

Intersection of heavily trafficked Hamburg Turnpike and Ratzer Road

Prominent frontage

Strong demographics and national retailers in the area