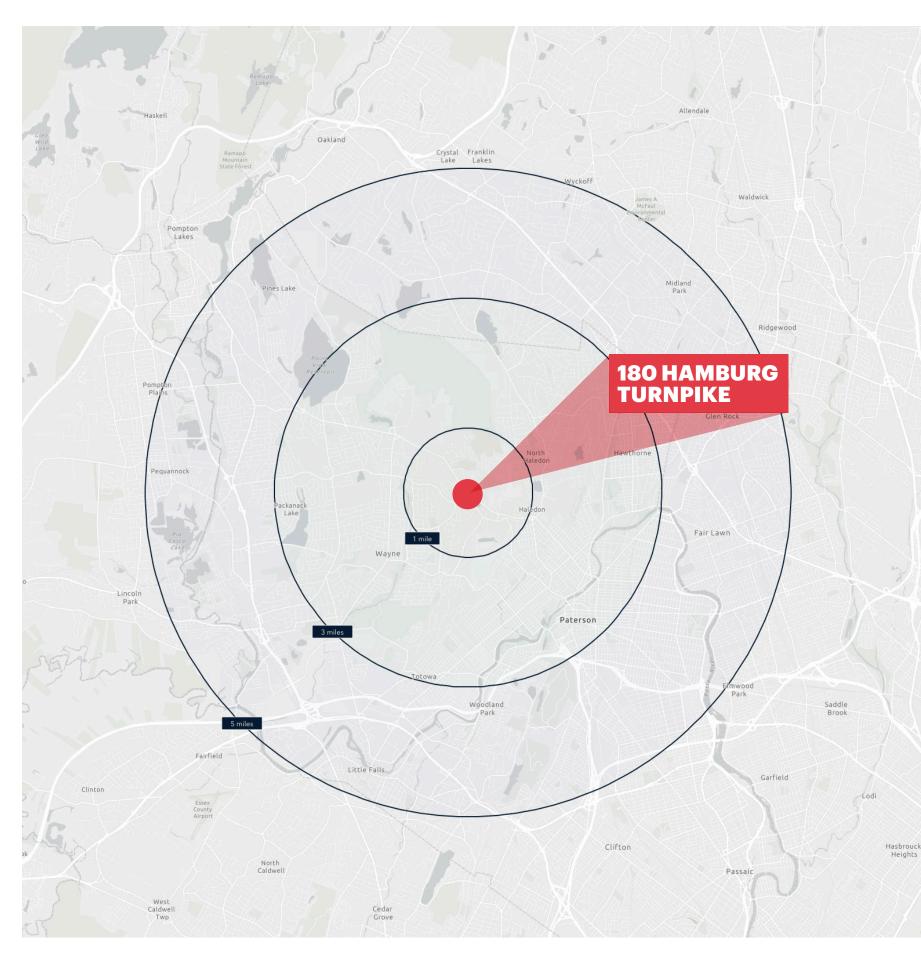

## **MARKET AERIAL**

## **DEMOGRAPHICS**

**1 MILE RADIUS** 

**POPULATION** 8,907 HOUSEHOLDS 2,457 **MEDIAN AGE** 38.7 **COLLEGE GRADUATES** (Bachelor's +) 2,887 - 52.0%

**3 MILE RADIUS** POPULATION 161,828 **HOUSEHOLDS** 53,958 **MEDIAN AGE** 36.8 **COLLEGE GRADUATES** (Bachelor's +) 32,854 - 30.0%

**5 MILE RADIUS POPULATION** 391,545 HOUSEHOLDS 132,821 **MEDIAN AGE** 38.8 **COLLEGE GRADUATES** (Bachelor's +) 95,987 - 36.0%

\*2022 estimates

**TOTAL BUSINESSES** 296 **TOTAL EMPLOYEES** 6,481 **AVERAGE HOUSEHOLD INCOME** \$156,713