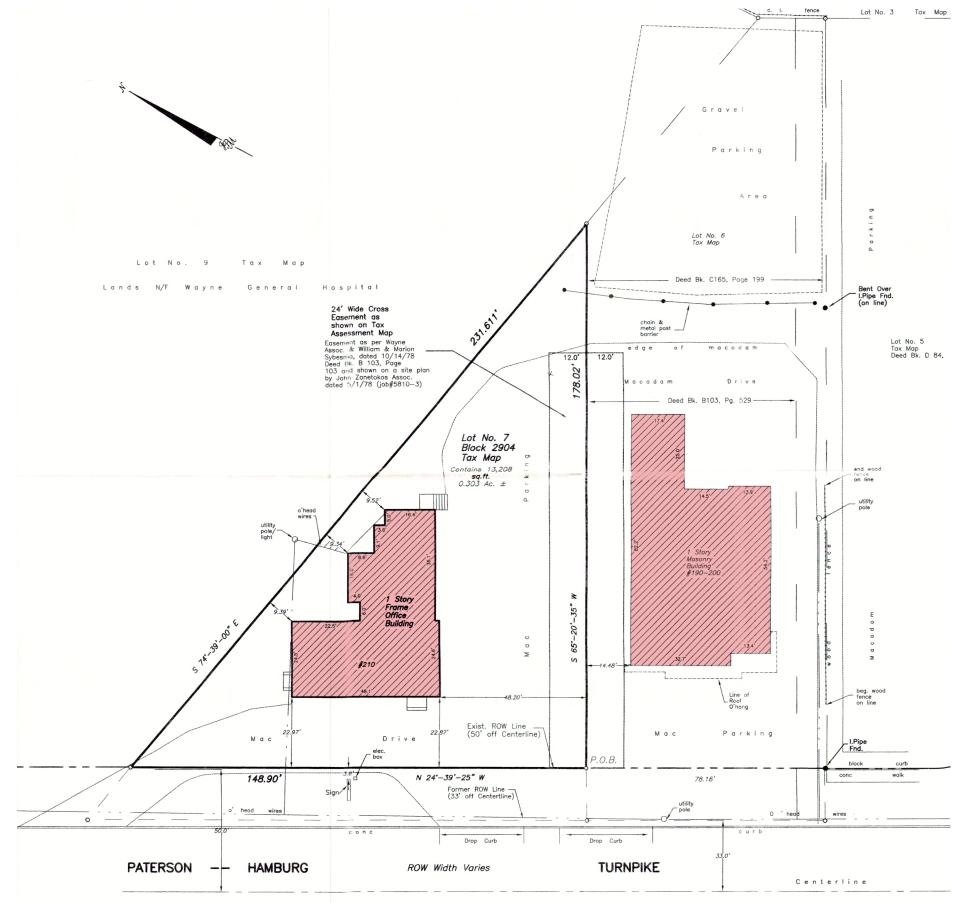

ipconj.com 201.636.7104

RIPCO REAL ESTATE

611 River Drive 3rd Floor Elmwood Park, NJ 07407 201.777.2300

P

#### **COMMENTS**

Ground lease opportunity - steps from William Paterson University, St. Joseph's Wayne Hospital Preakness Hills Country Club and North Jersey Country Club

Intersection of heavily trafficked Hamburg Turnpike and Ratzer Road

Prominent frontage

Strong demographics and national retailers in the area

#### Please visit us at ripconj.com for more information

This information has been secured from sources we believe to be reliable, but we make no representations as to the accuracy of the information. References to square footage are approximate. Buyer must verify the information and bears all risk for any inaccuracies.

## **ADDITIONAL PHOTOS**









**SURVEY** 



Lot No. 5 Tax Map Deed Bk. D 84,

## **MARKET AERIAL**



## **DEMOGRAPHICS**



**1 MILE RADIUS** 

**POPULATION** 8,907 HOUSEHOLDS 2,457 **MEDIAN AGE** 38.7 **COLLEGE GRADUATES** (Bachelor's +) 2,887 - 52.0%

**3 MILE RADIUS** POPULATION 161,828 **HOUSEHOLDS** 53,958 **MEDIAN AGE** 36.8 **COLLEGE GRADUATES** (Bachelor's +) 32,854 - 30.0%

**5 MILE RADIUS POPULATION** 391,545 HOUSEHOLDS 132,821 **MEDIAN AGE** 38.8 **COLLEGE GRADUATES** (Bachelor's +) 95,987 - 36.0%

\*2022 estimates

**TOTAL BUSINESSES** 296 **TOTAL EMPLOYEES** 6,481 **AVERAGE HOUSEHOLD INCOME** \$156,713

**TOTAL BUSINESSES** 4,936 **TOTAL EMPLOYEES** 62.431 **AVERAGE HOUSEHOLD INCOME** \$115,164

**TOTAL BUSINESSES** 13,968 **TOTAL EMPLOYEES** 161,372 **AVERAGE HOUSEHOLD INCOME** \$133,989