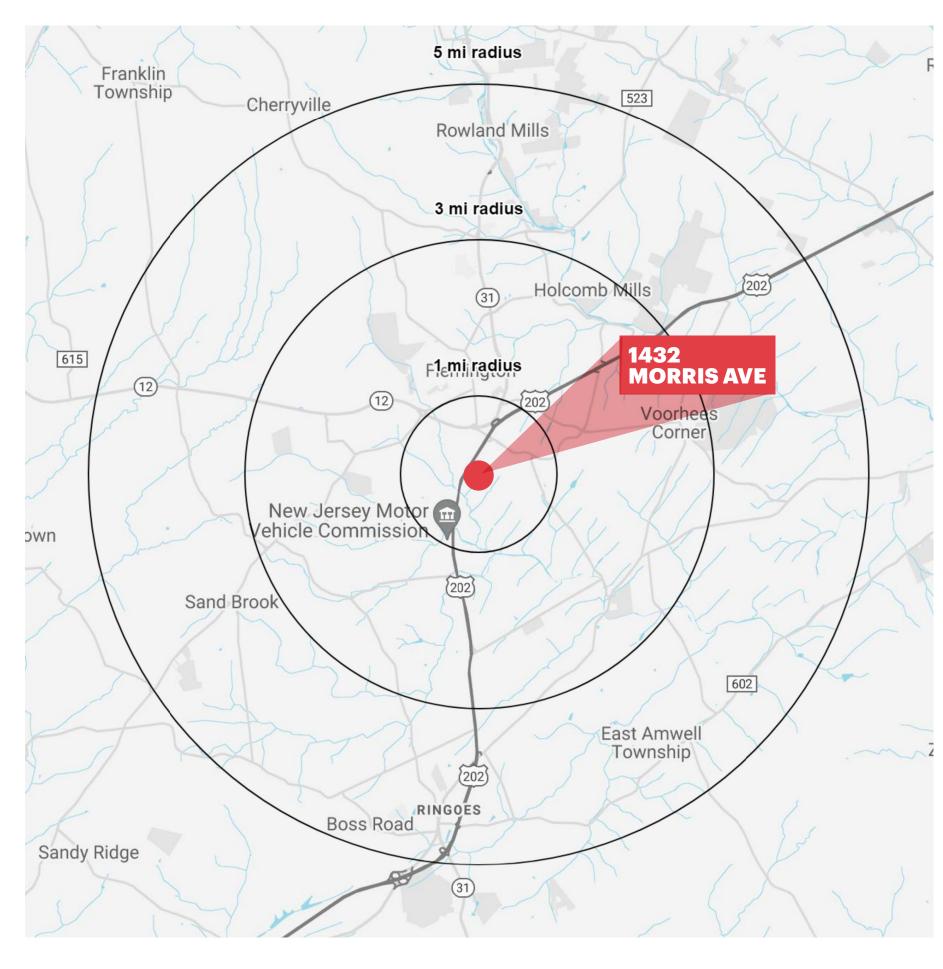

## **DEMOGRAPHICS**

#### **1 MILE RADIUS**

**POPULATION** 20,786 **HOUSEHOLDS** 7,359 **MEDIAN AGE** 39.7 **COLLEGE GRADUATES** (Bachelor's +) 6,118 - 42%

**3 MILE RADIUS** POPULATION 309,969 **HOUSEHOLDS** 109,858 **MEDIAN AGE** 37.8 **COLLEGE GRADUATES** (Bachelor's +) 61,110 - 28%

**5 MILE RADIUS POPULATION** 681,849 HOUSEHOLDS 240,228 **MEDIAN AGE** 37.1 **COLLEGE GRADUATES** (Bachelor's +) 93,155 - 31%

\*2023 estimates

**TOTAL BUSINESSES** 712 **TOTAL EMPLOYEES** 7,930 **AVERAGE HOUSEHOLD INCOME** \$130,787

**TOTAL BUSINESSES** 8,754 **TOTAL EMPLOYEES** 109.421 **AVERAGE HOUSEHOLD INCOME** \$95,079

**TOTAL BUSINESSES** 19,936 **TOTAL EMPLOYEES** 268,817 **AVERAGE HOUSEHOLD INCOME** \$102,187