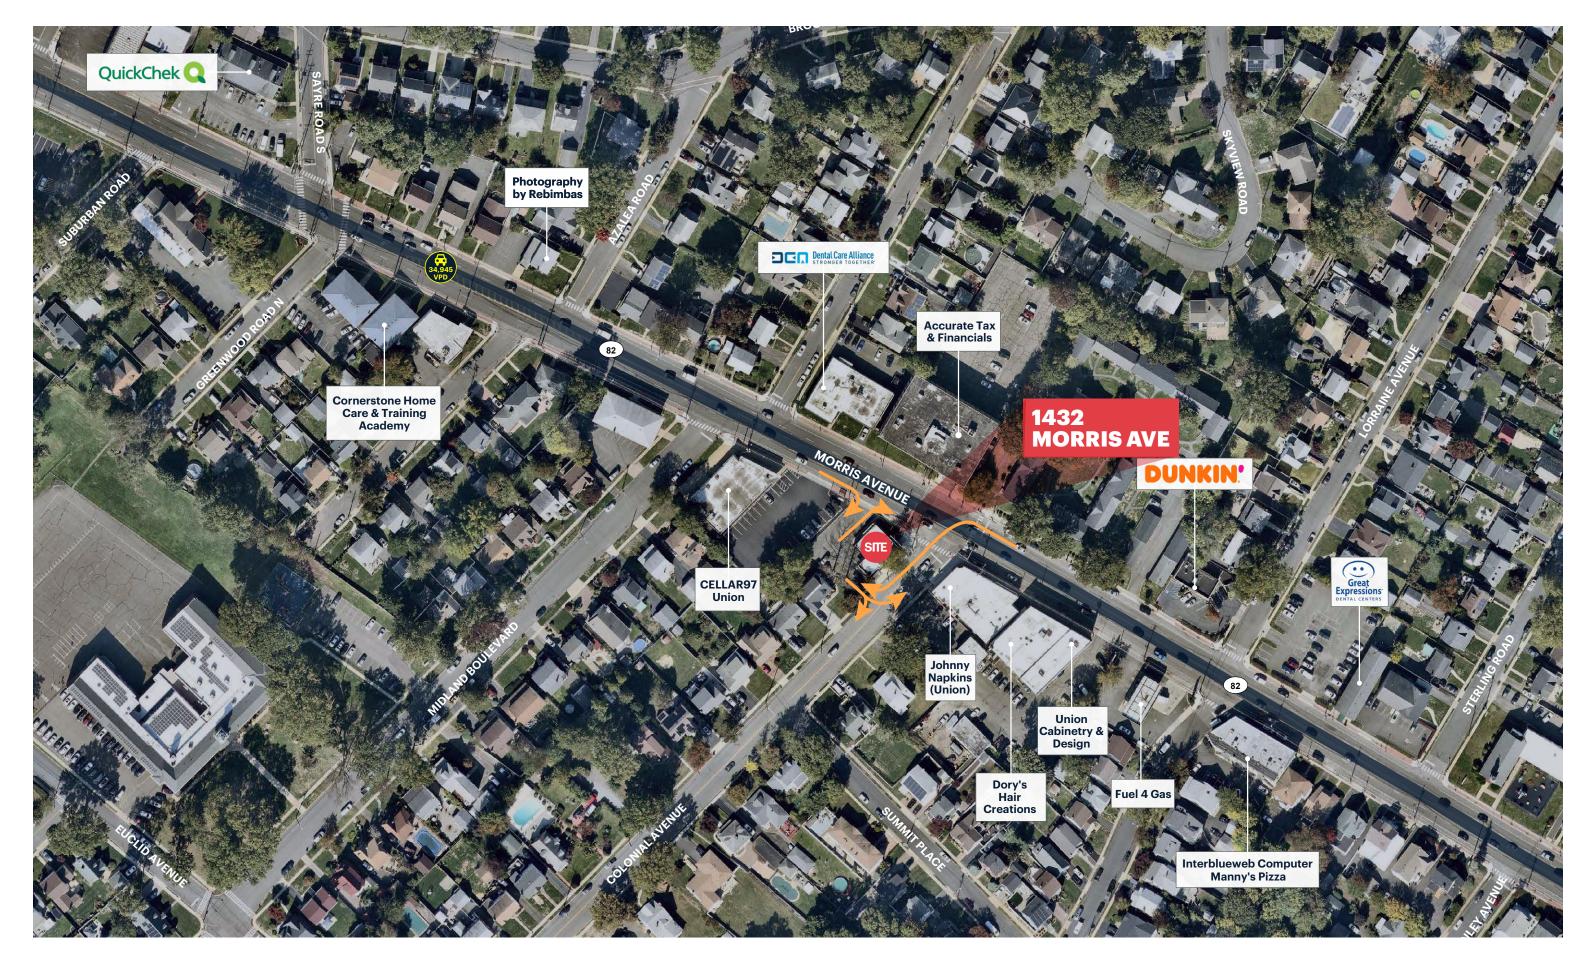

## **LOW-LEVEL AERIAL**

GLA ±2,000 SF

**NEIGHBORS** Lowes, Burlington, Cellar 97, and Kean University

**COMMENTS** Great neighborhood location at a signalized intersection

Excellent visibility and easy access

Densely populated trade area