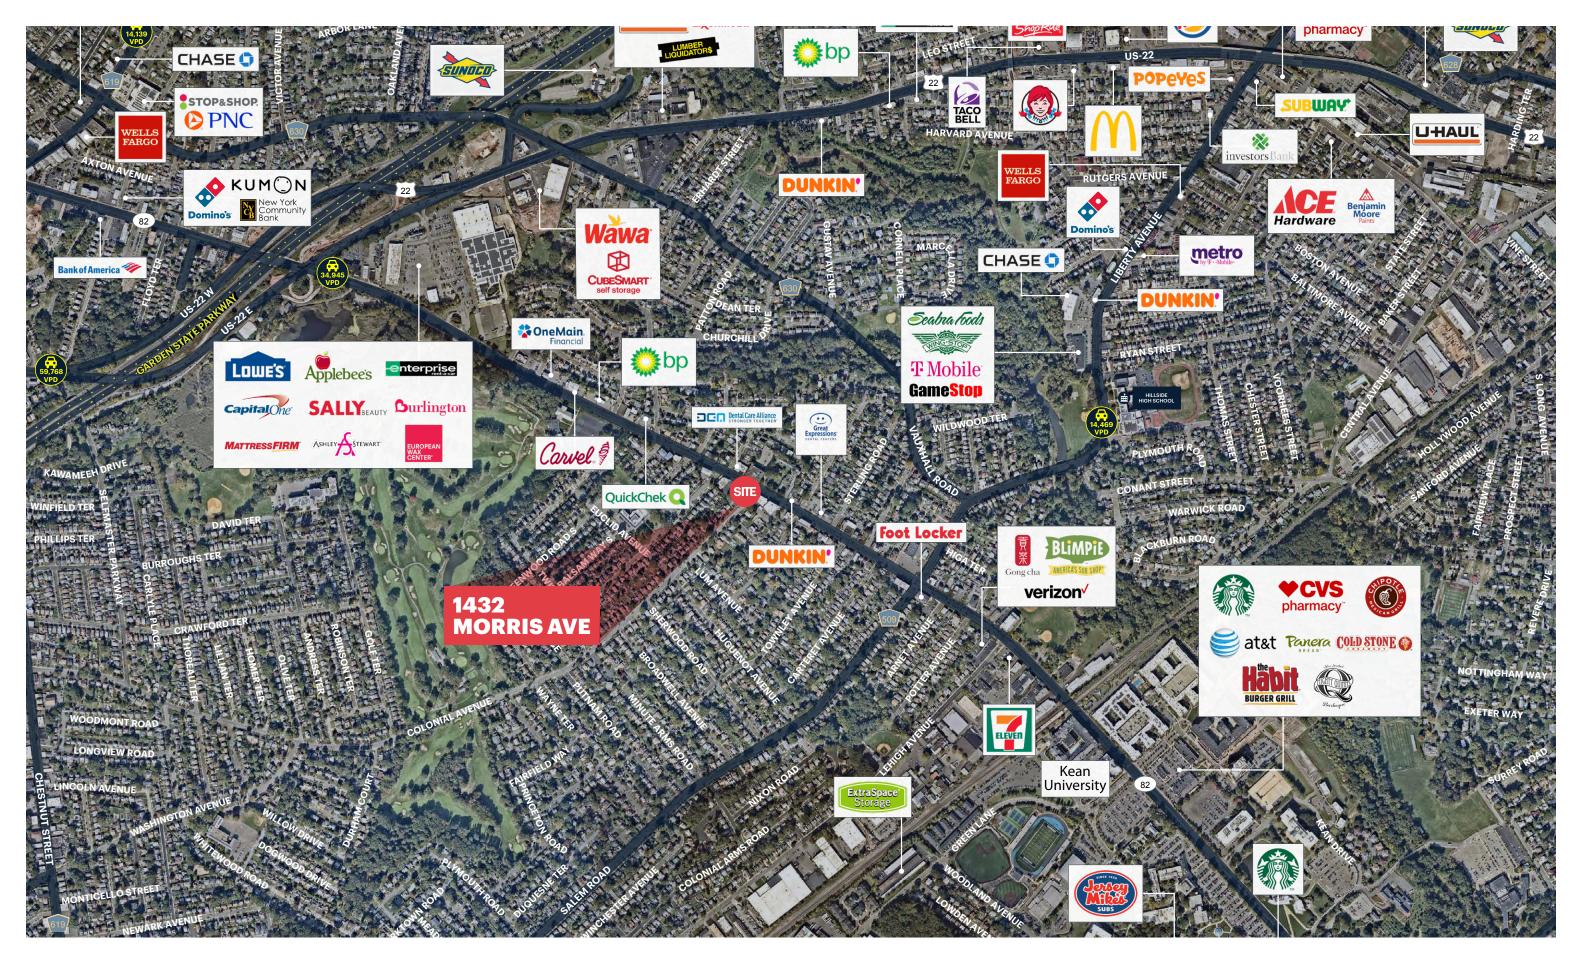

## **MID-LEVEL AERIAL**

GLA ±2,000 SF

**NEIGHBORS** Lowes, Burlington, Cellar 97, and Kean University

**COMMENTS** Great neighborhood location at a signalized intersection

Excellent visibility and easy access

Densely populated trade area