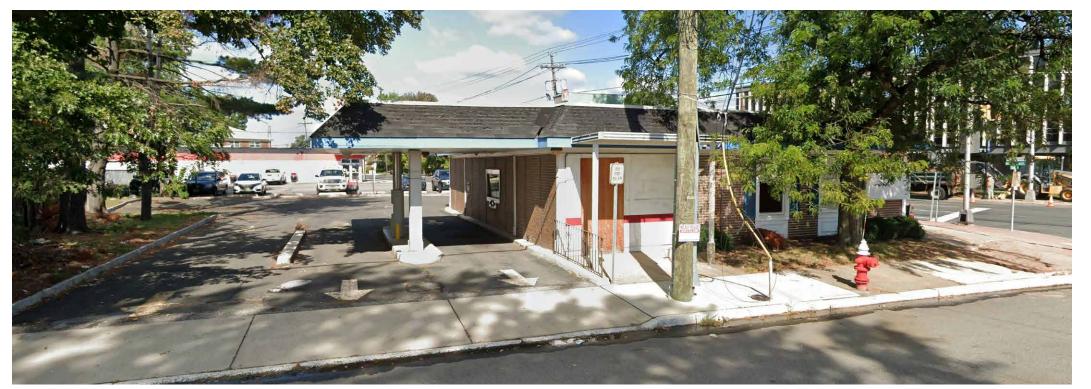

# **PAD SITE/DRIVE THRU SPACE UNION, NJ FORMER BANK** 1432 Morris Ave

SIZE Lanes

> FRONTAGE 98' on Morris Ave; 99' on Colonial Ave

**STATUS** Formerly Valley Bank

RENT Upon Request

POSSESSION Immediate

TERM Negotiable

GLA ±2,000 SF

**NEIGHBORS** Lowes, Burlington, Cellar 97, and Kean University

**COMMENTS** Great neighborhood location at a signalized intersection

Excellent visibility and easy access

Densely populated trade area

#### Please visit us at ripconj.com for more information

This information has been secured from sources we believe to be reliable, but we make no representations as to the accuracy of the information. References to square footage are approximate. Buyer must verify the information and bears all risk for any inaccuracies. ± 2,000 SF Freestanding Building with 2 Drive Thru