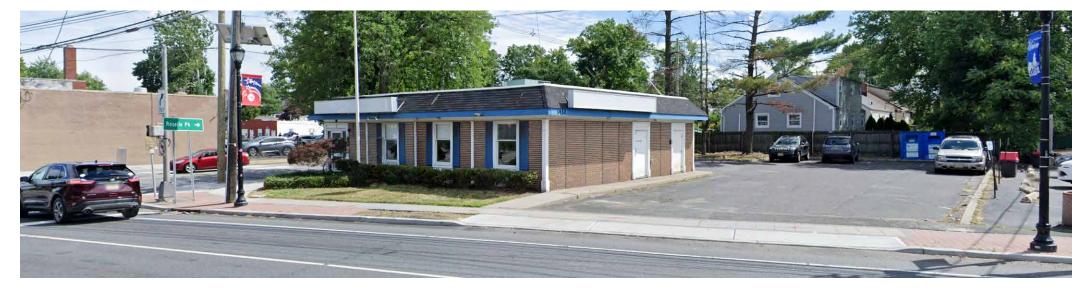

# **PAD SITE/DRIVE THRU SPACE UNION, NJ FORMER BANK** 1432 Morris Ave

SIZE Lanes

> FRONTAGE 98' on Morris Ave; 99' on Colonial Ave

**STATUS** Formerly Valley Bank

RENT Upon Request

POSSESSION Immediate

TERM Negotiable

GLA ±2,000 SF

**NEIGHBORS** Lowes, Burlington, Cellar 97, and Kean University

**COMMENTS** Great neighborhood location at a signalized intersection

Excellent visibility and easy access

Densely populated trade area

#### Please visit us at ripconj.com for more information

This information has been secured from sources we believe to be reliable, but we make no representations as to the accuracy of the information. References to square footage are approximate. Buyer must verify the information and bears all risk for any inaccuracies. ± 2,000 SF Freestanding Building with 2 Drive Thru