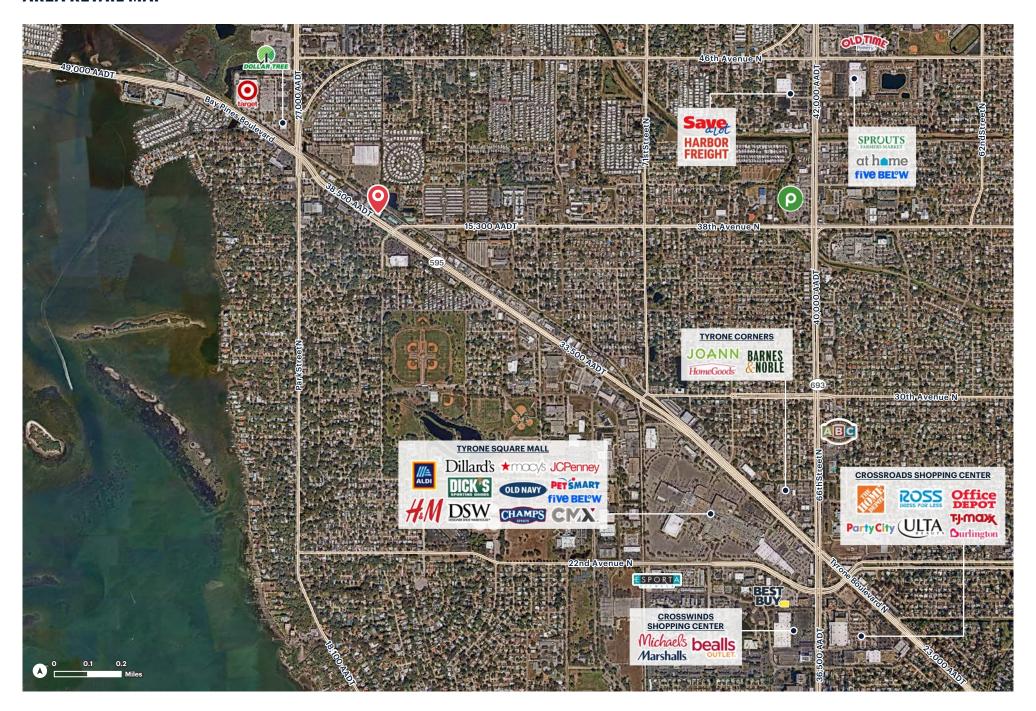

# **AREA RETAIL MAP**

## **COMMENTS**

- High visibility on Tyrone Blvd.
- 1 mile from Tyrone Square Mall
- Co-tenants include Restoration Family Chiropractic
- Surrounding tenants include First Watch, Jersey Mike's, Glory Days Grill, Play it Again Sports