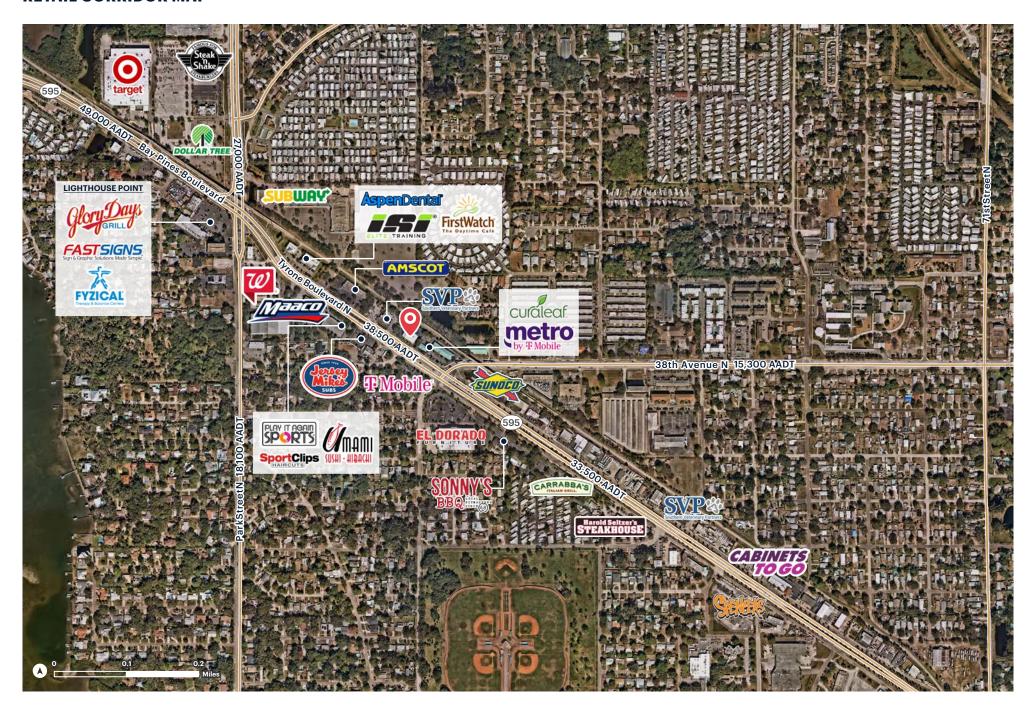

# **RETAIL CORRIDOR MAP**

# **AREA RETAIL MAP**

## **COMMENTS**

- High visibility on Tyrone Blvd.
- 1 mile from Tyrone Square Mall
- Co-tenants include Restoration Family Chiropractic
- Surrounding tenants include First Watch, Jersey Mike's, Glory Days Grill, Play it Again Sports