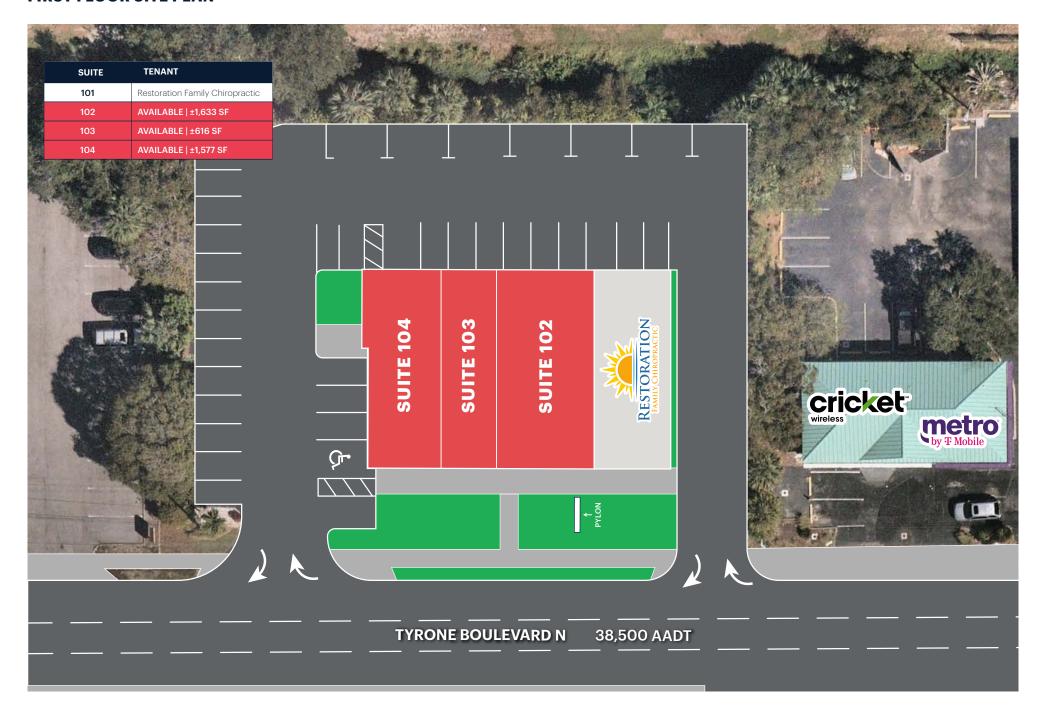

# **FIRST FLOOR SITE PLAN**

#### **AVAILABILITY**

Suite 102: ±1,633 SF Suite 103: ±616 SF Suite 104: ±1,577 SF