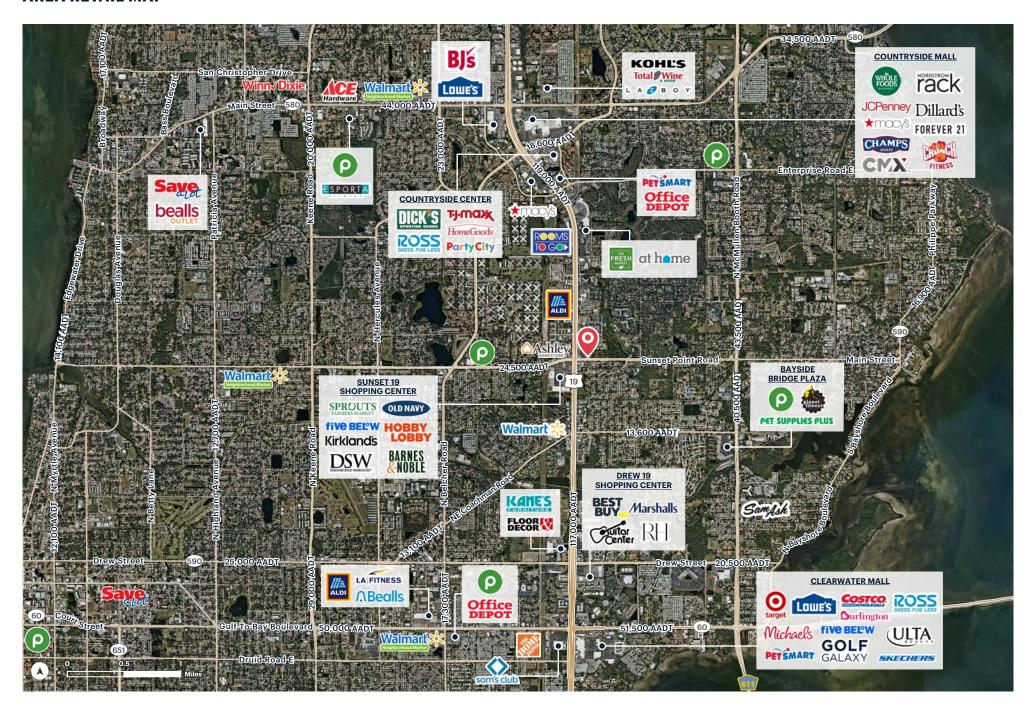

#### **NEIGHBORS**

 Diagonal intersection to Sprouts, Publix, Hobby Lobby, Barnes & Noble, Five Below

#### **AREA RETAIL MAP**