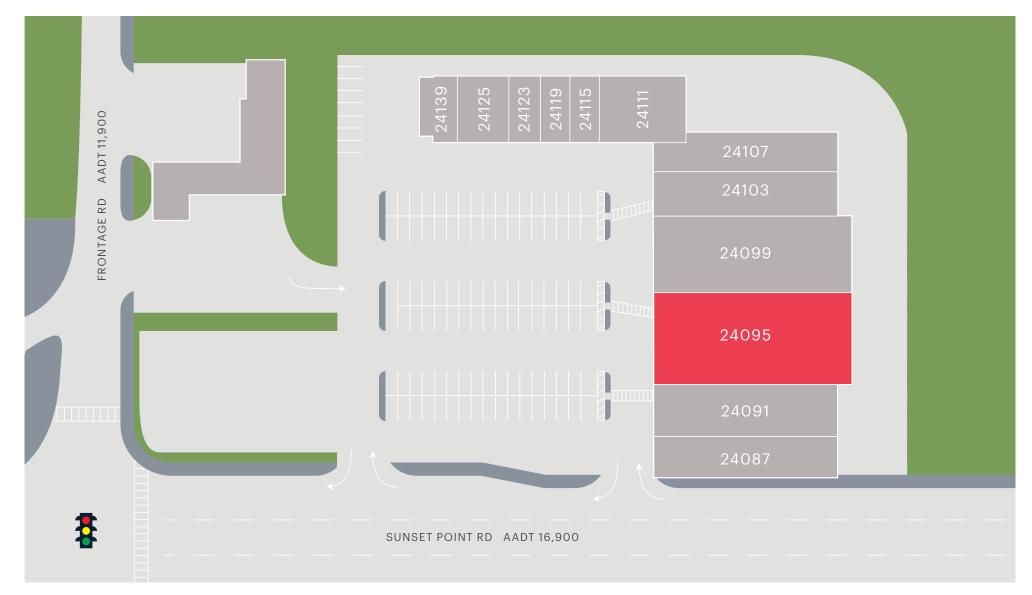

# **SITE PLAN**

| UNIT# | TENANT               |
|-------|----------------------|
| 24087 | Coin Laundry         |
| 24091 | Varsity Club         |
| 24095 | AVAILABLE   5,200 SF |

| UNIT# | TENANT             |
|-------|--------------------|
| 24099 | The Dog Stop       |
| 24103 | HI Cabinetry       |
| 24107 | La Reina De Mexico |

| UNIT# | TENANT                   |  |
|-------|--------------------------|--|
| 24111 | Queen Cleopatra          |  |
| 24115 | Tailor                   |  |
| 24119 | Maverick Vape Kratom CBD |  |

| UNIT# | TENANT       |
|-------|--------------|
| 24123 | Barber Shop  |
| 24125 | Prints2Go    |
| 24139 | Falafel Cafe |