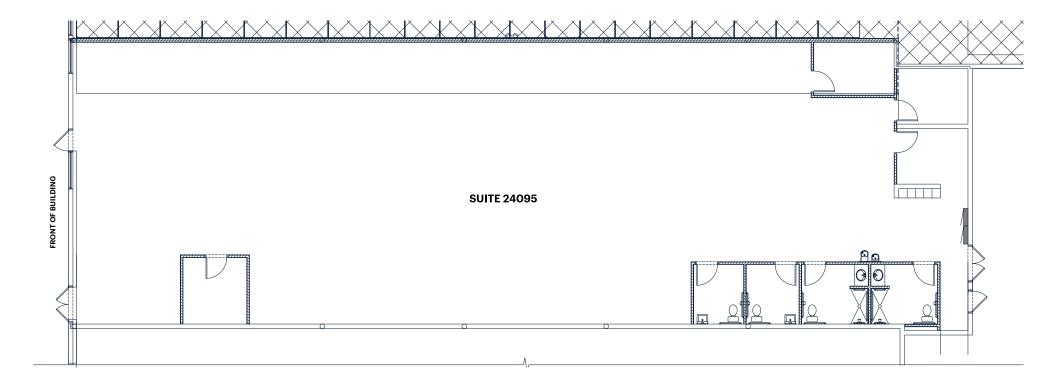

# **FLOOR PLAN**

# **SITE PLAN**

| UNIT# | TENANT               |
|-------|----------------------|
| 24087 | Coin Laundry         |
| 24091 | Varsity Club         |
| 24095 | AVAILABLE   5,200 SF |

| UNIT# | TENANT             |
|-------|--------------------|
| 24099 | The Dog Stop       |
| 24103 | HI Cabinetry       |
| 24107 | La Reina De Mexico |