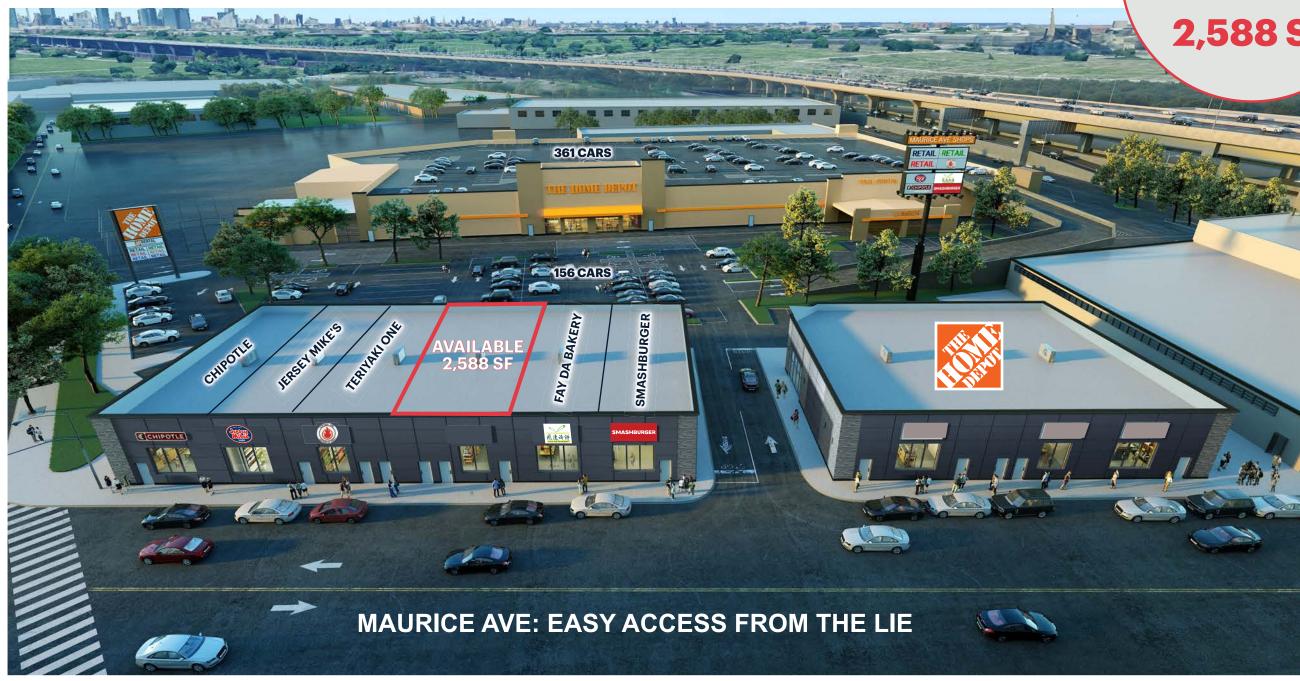

# **59-07 MAURICE AVE MASPETH, QUEENS**

**NEW YORK CITY: AT LIE, MAURICE AVE & BORDEN AVE** 

JOIN:

## **MAURICE AVE SHOPS**

VISIBLE AND ACCESSIBLE FROM THE LONG ISLAND EXPRESSWAY PYLON SIGN WITH TENANT SIGNAGE VISIBLE TO THE LIE AS WELL

**LAST AVAILABILITY IN CENTER** 

2,588 SF