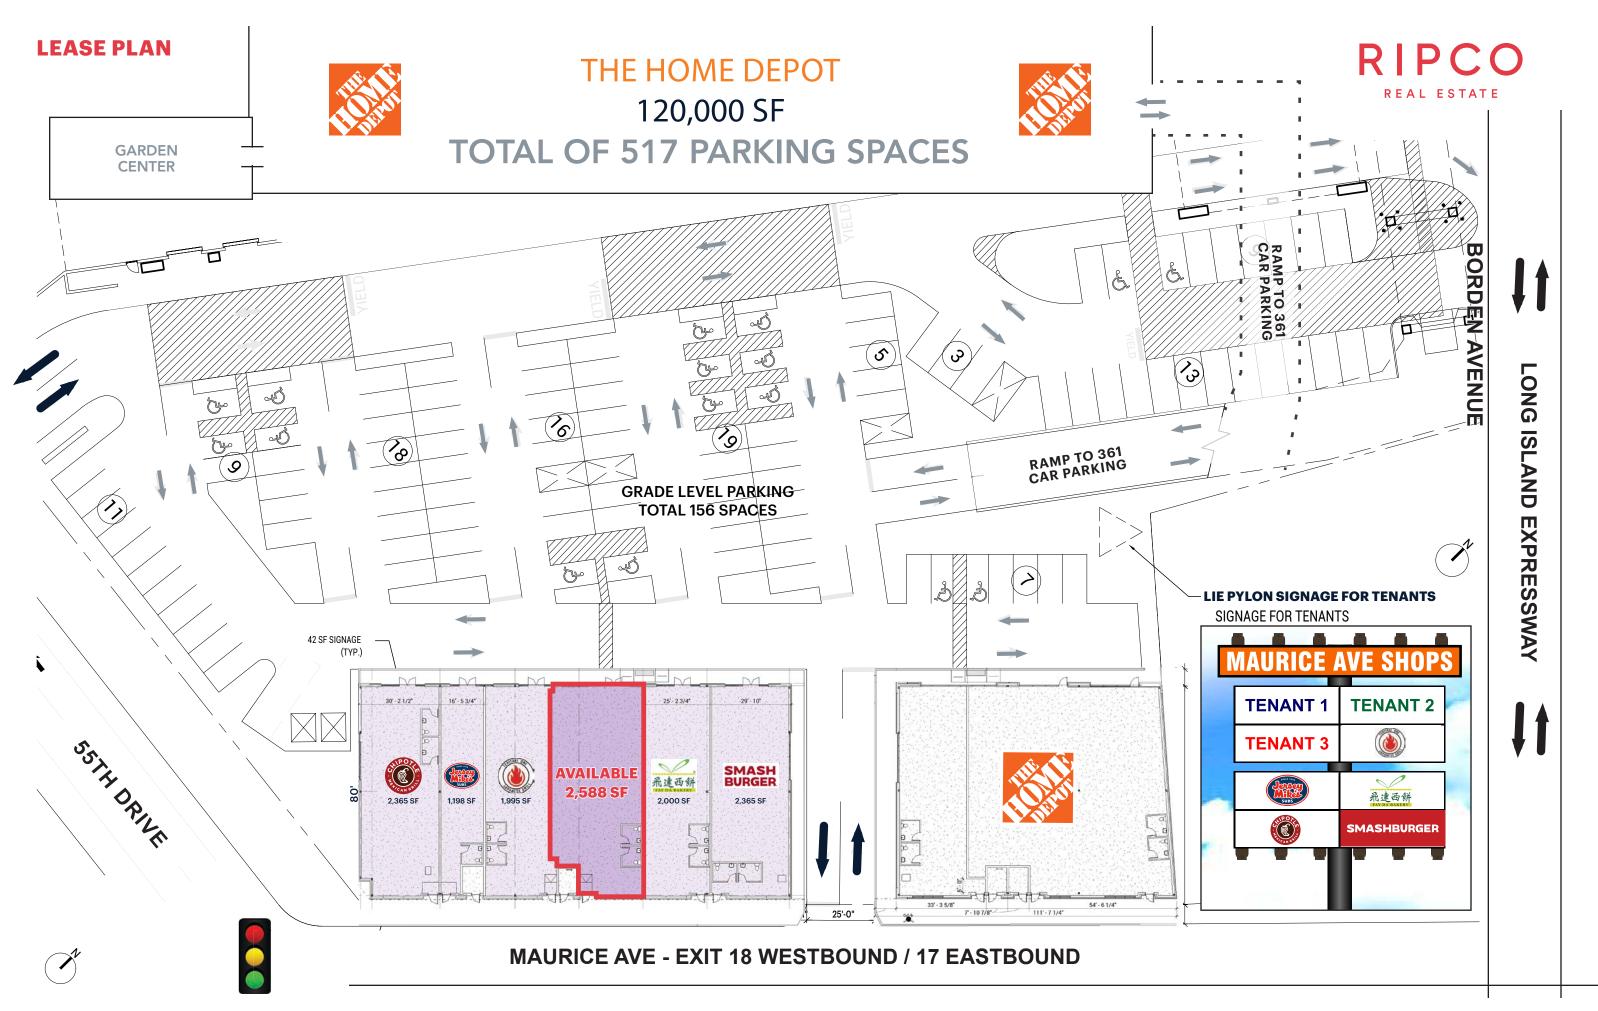

#### **PARKING PLAN**

## **MAURICE AVE SHOPS**

VISIBLE AND ACCESSIBLE FROM THE LONG ISLAND EXPRESSWAY PYLON SIGN WITH TENANT SIGNAGE VISIBLE TO THE LIE AS WELL

**LAST AVAILABILITY IN CENTER** 

2,588 SF