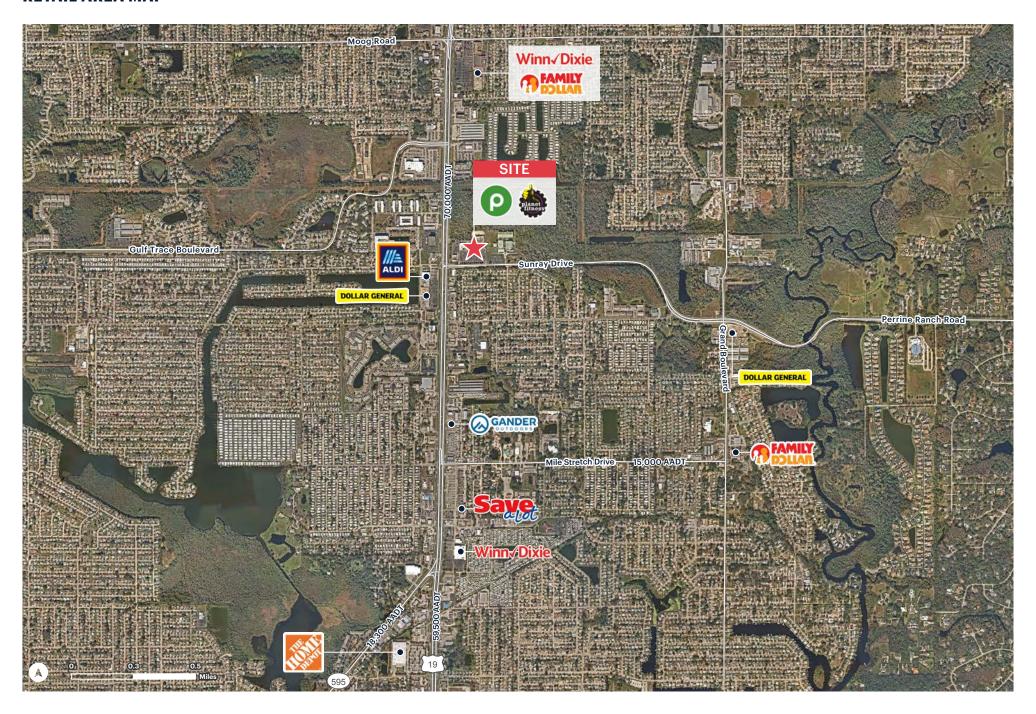

## **NEIGHBORS**

Aldi, Rent-A-Center, Dollar General Auto Zone

# **RETAIL AREA MAP**