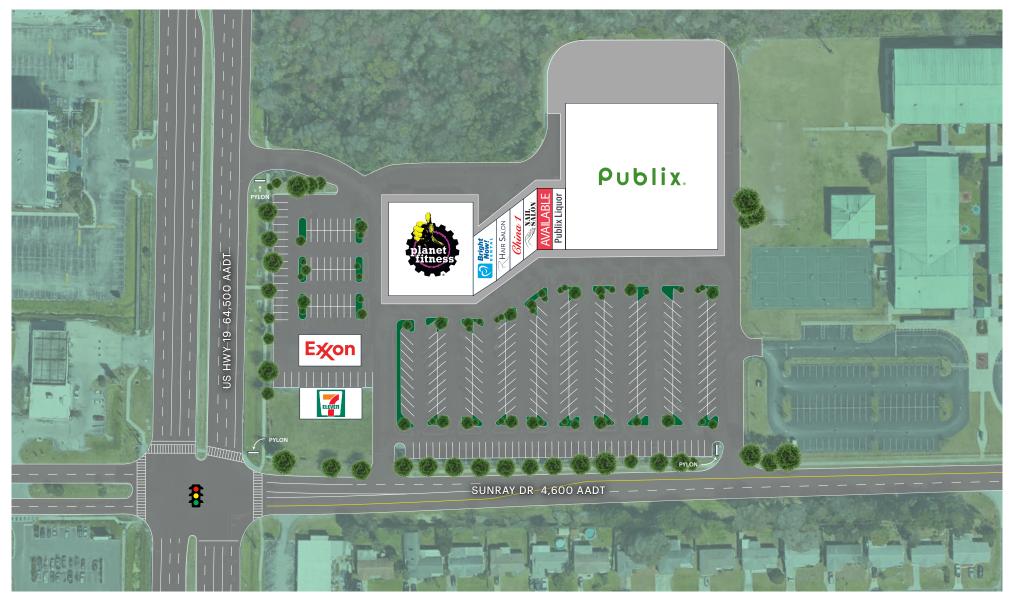

# **SITE PLAN**

| SUITE | TENANT        | SIZE   |
|-------|---------------|--------|
| 4701  | Publix        | 42,323 |
| 4651  | Publix Liquor | 1,400  |

| SUITE | TENANT     | SIZE  |
|-------|------------|-------|
| 4649  | AVAILABLE  | 1,400 |
| 4647  | Nail Salon | 1,380 |

| SUITE | TENANT        | SIZE  |
|-------|---------------|-------|
| 4645  | China One     | 1,180 |
| 4647  | Artistic Hair | 1,050 |

| SUITE | TENANT            | SIZE   |
|-------|-------------------|--------|
| 4639  | Bright Now Dental | 3,500  |
| 4637  | Planet Fitness    | 14,820 |