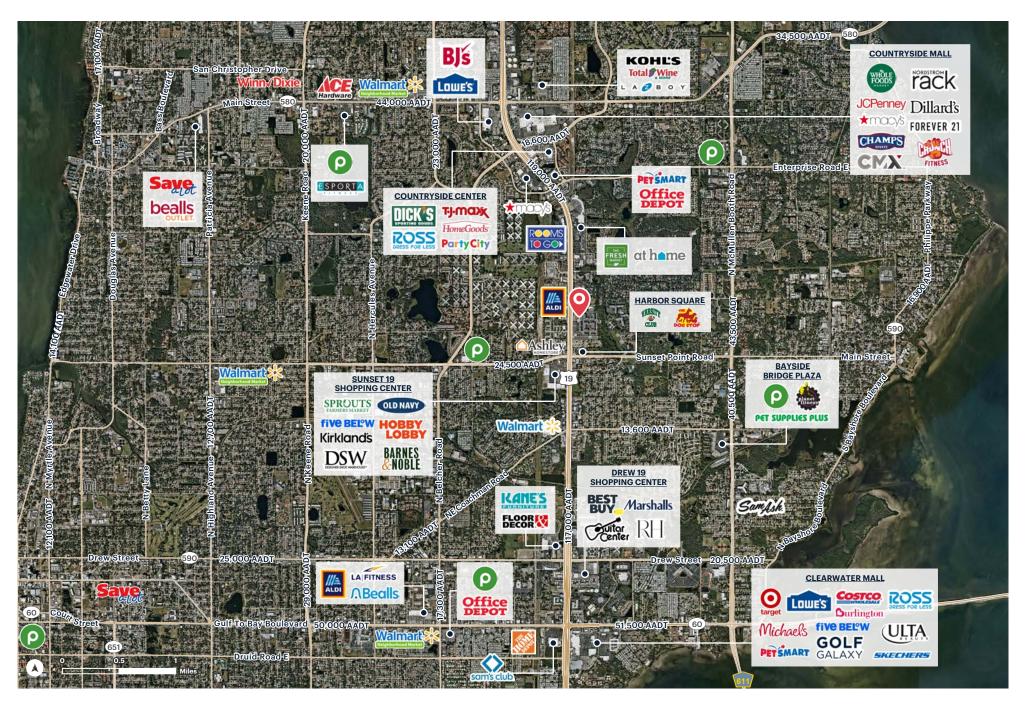

464   |
|------------------|---------|-------------------|----------|
| 3 miles          | 105,316 | 3 miles           | 105,839  |
| 5 miles          | 229,396 | 5 miles           | 220,450  |
| TOTAL HOUSEHOLDS |         | AVERAGE HH INCOME |          |
| 1 mile           | 5,838   | 1 mile            | \$78,575 |
| 3 miles          | 48,697  | 3 miles           | \$87,710 |
| 5 miles          | 104,789 | 5 miles           | \$89,428 |
| TOTAL BUSINESSES |         | TOTAL EMPLOYEES   |          |
| 1 mile           | 626     | 1 mile            | 6,611    |
| 3 miles          | 5,902   | 3 miles           | 54,691   |
| 5 miles          | 11 760  | 5 miles           | 111 428  |



#### **CONTACT EXCLUSIVE AGENTS**

# **SITE PLAN**





# **RETAIL CORRIDOR**





## **RETAIL AREA MAP**