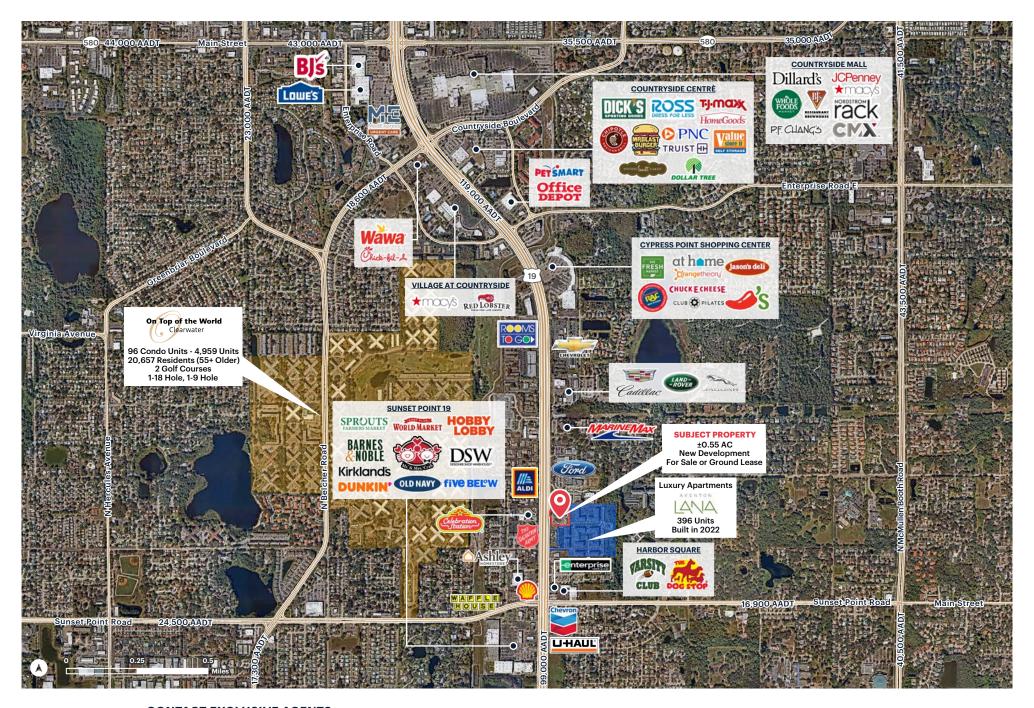

# **RETAIL CORRIDOR**

#### **COMMENTS**

- Easy and direct access to US Highway 19 from Frontage Road
- High visibility from US Highway 19 with 119,000 AADT
- Adjacent to Aventon Lana, a new 396 unit luxury apartment complex