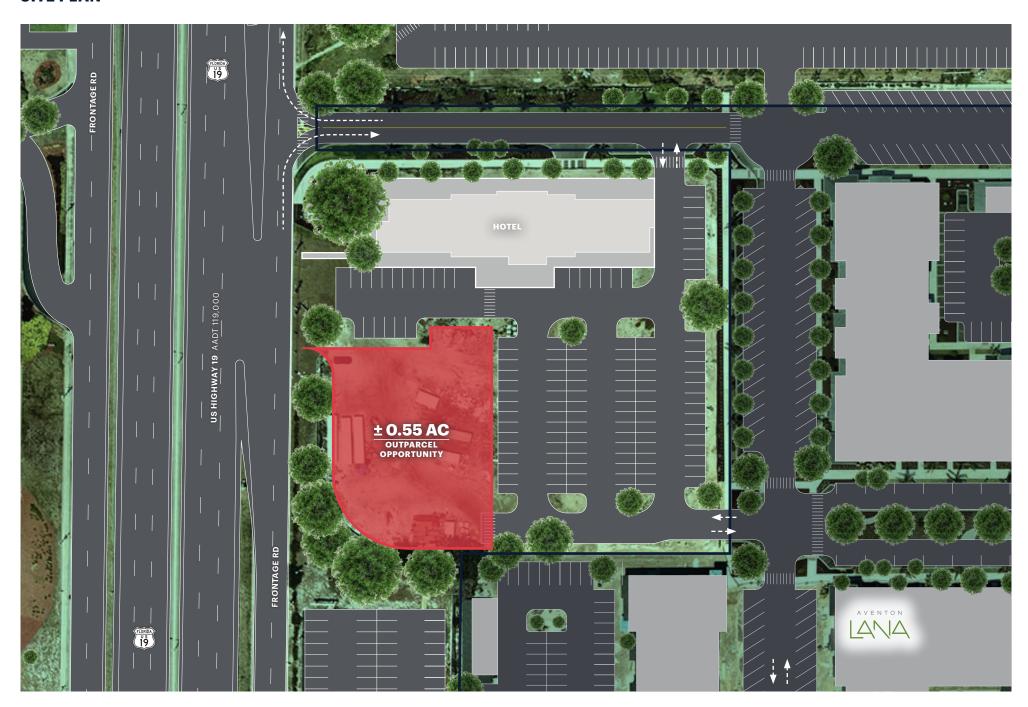

# **SITE PLAN**

NEW DEVELOPMENT | FOR SALE OR GROUND LEASE

PARCEL SIZE: ± 0.55 AC OFFER PRICE: \$700,000

#### **COMMENTS**

- Easy and direct access to US Highway 19 from Frontage Road
- High visibility from US Highway 19 with 119,000 AADT
- Adjacent to Aventon Lana, a new 396 unit luxury apartment complex