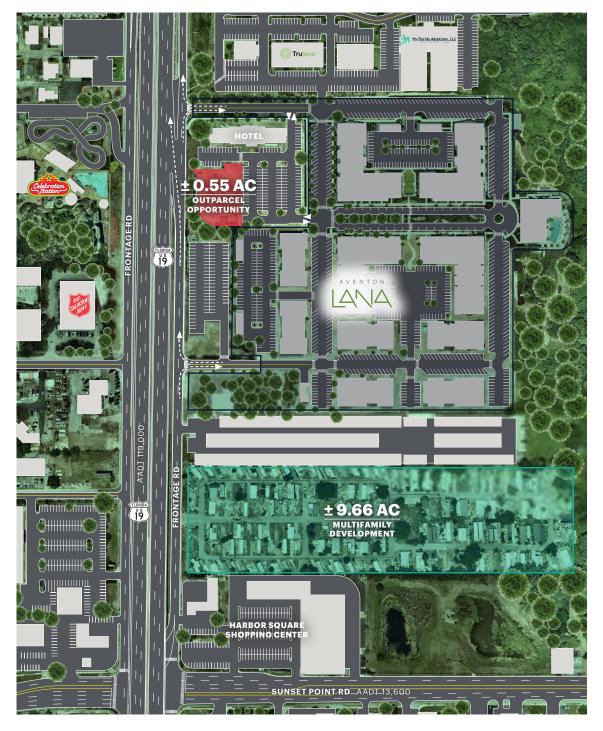

NEW DEVELOPMENT | FOR SALE OR GROUND LEASE

PARCEL SIZE: ± 0.55 AC OFFER PRICE: \$700,000

# HIGHWAY US 19 PAD SITE

ON HIGHWAY US 19 N & FRONTGATE ROAD

CLEARWATER | FLORIDA

#### **SPACE DETAILS**

POSSESSION LOCATION

Available immediately NEQ of US Highway 19 & Sunset Point Road

**TERM** 

STATUS OF PREMISES

New development For Sale or Ground Lease

#### **COMMENTS**

- Easy and direct access to US Highway 19 from Frontage Road
- High visibility from US Highway 19 with 119,000 AADT
- Adjacent to Aventon Lana, a new 396 unit luxury apartment complex