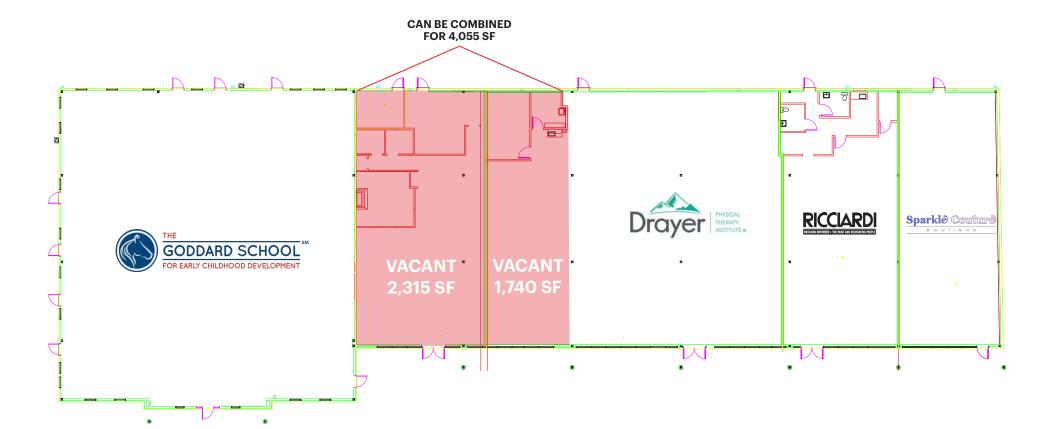

#### **BUILDING PLAN LAYOUT**

#### SIZE

Unit 1 1,740 SF\* (immediate)
Unit 2 2,315 SF\* (immediate)
\*can be combined for 4,055 SF

#### **CO-TENANTS**

The Market Tavern, Frank's Pizza, USPS, Flanders Family Eye Care, F&M Hobby Center, Sparkle Couture Boutique, The Pastoral Pig, The Goddard School of Flanders, Presents of Mind, Power Training Center, Flanders Nail Salon