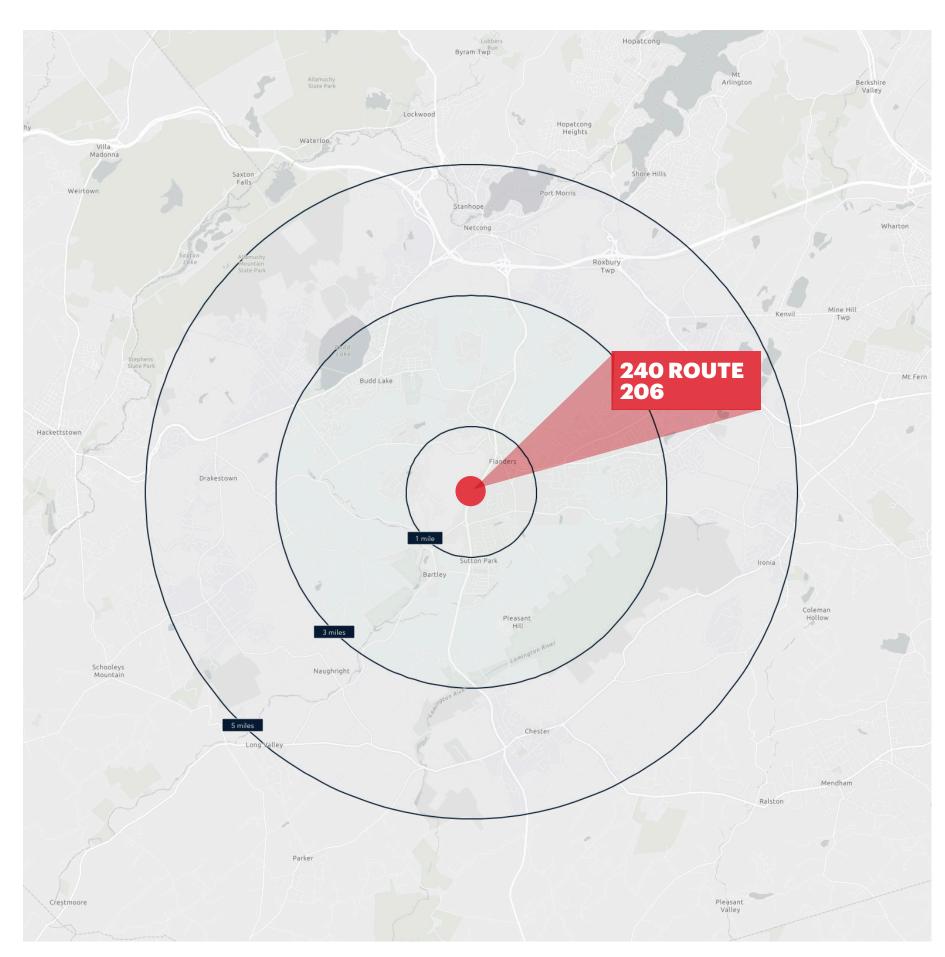

## **DEMOGRAPHICS**

**1 MILE RADIUS** 

POPULATION TOTAL BUSINESSES

3,860 223

HOUSEHOLDS TOTAL EMPLOYEES

1,440 2,216

MEDIAN AGE AVERAGE HOUSEHOLD INCOME

\$198,378

**COLLEGE GRADUATES** (Bachelor's +)

1,441 - 54.0%

41.2

**3 MILE RADIUS** 

POPULATION TOTAL BUSINESSES

27,016 645

HOUSEHOLDS TOTAL EMPLOYEES

10,076 9,227

MEDIAN AGE AVERAGE HOUSEHOLD INCOME

40.4 \$166,154

**COLLEGE GRADUATES** (Bachelor's +)

9,452 - 50.0%

**5 MILE RADIUS** 

POPULATION TOTAL BUSINESSES

67,348 2,648

HOUSEHOLDS TOTAL EMPLOYEES

25,096 27,686

MEDIAN AGE AVERAGE HOUSEHOLD INCOME

\$169,883

**COLLEGE GRADUATES** (Bachelor's +)

24,204 - 51.0%

42.1

\*2022 estimates