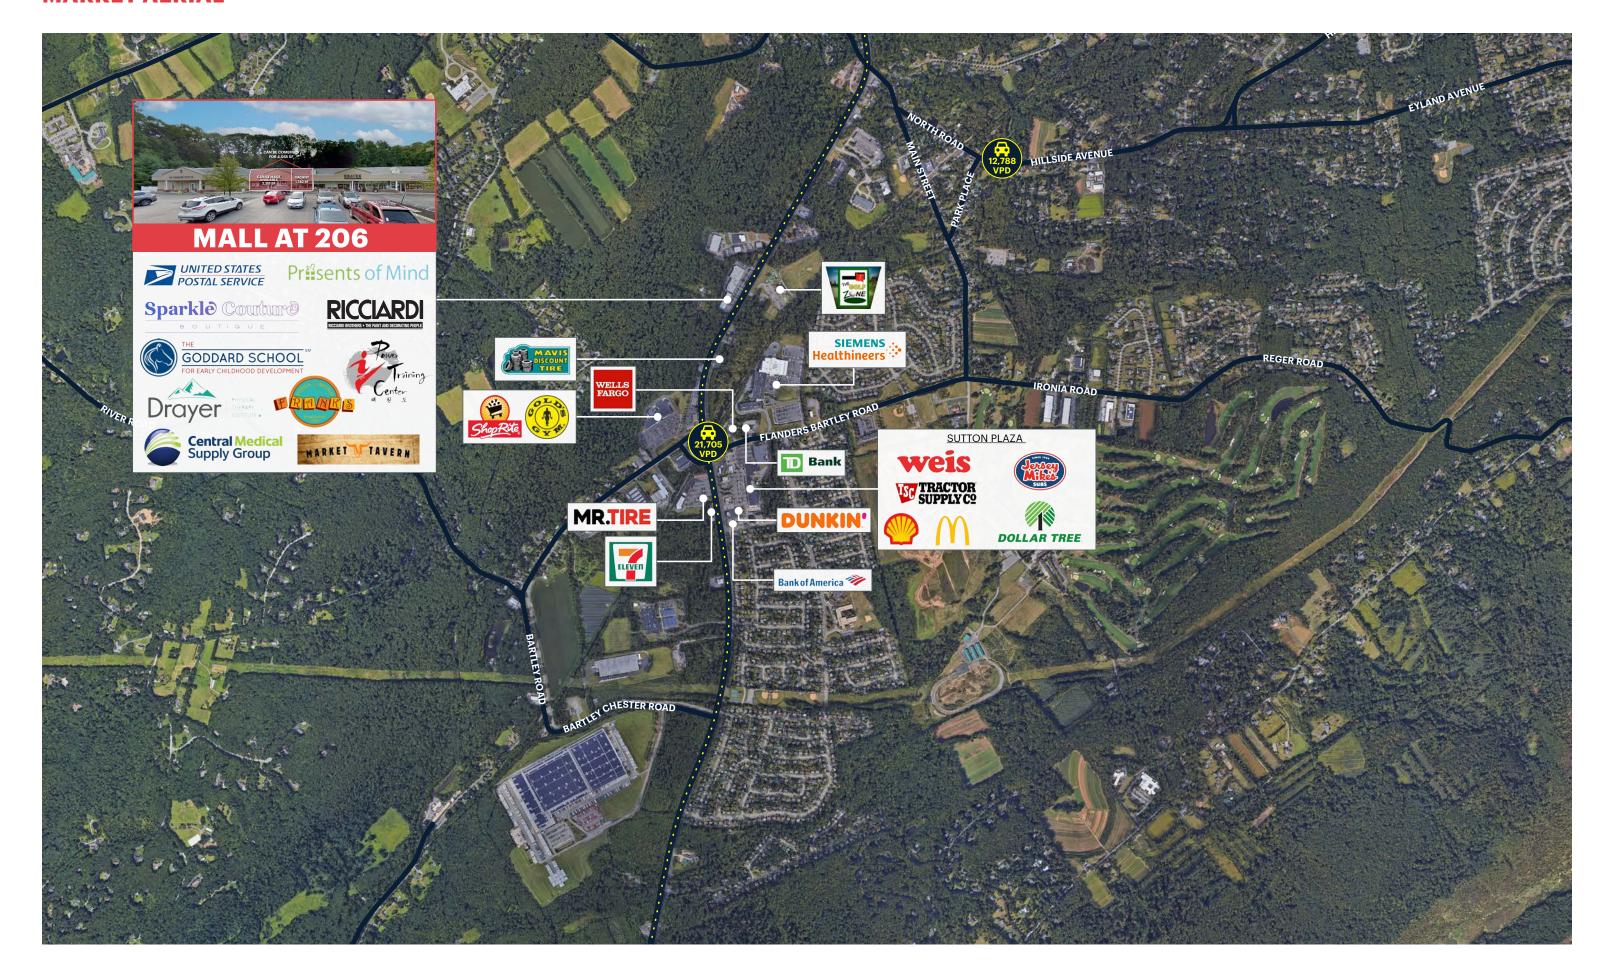

# **MARKET AERIAL**

#### **NEIGHBORS**

The Golf Zone, Siemens Healthcare, Sunoco, Flanders Veterinary Clinic, ShopRite, Gold's Gym, Weis Markets, Dollar Tree, Tractor Supply Co, Jersey Mike's, McDonald's, Dunkin'

#### **CO-TENANTS**

The Market Tavern, Frank's Pizza, USPS, Flanders Family Eye Care, F&M Hobby Center, Sparkle Couture Boutique, The Pastoral Pig, The Goddard School of Flanders, Presents of Mind, Power Training Center, Flanders Nail Salon