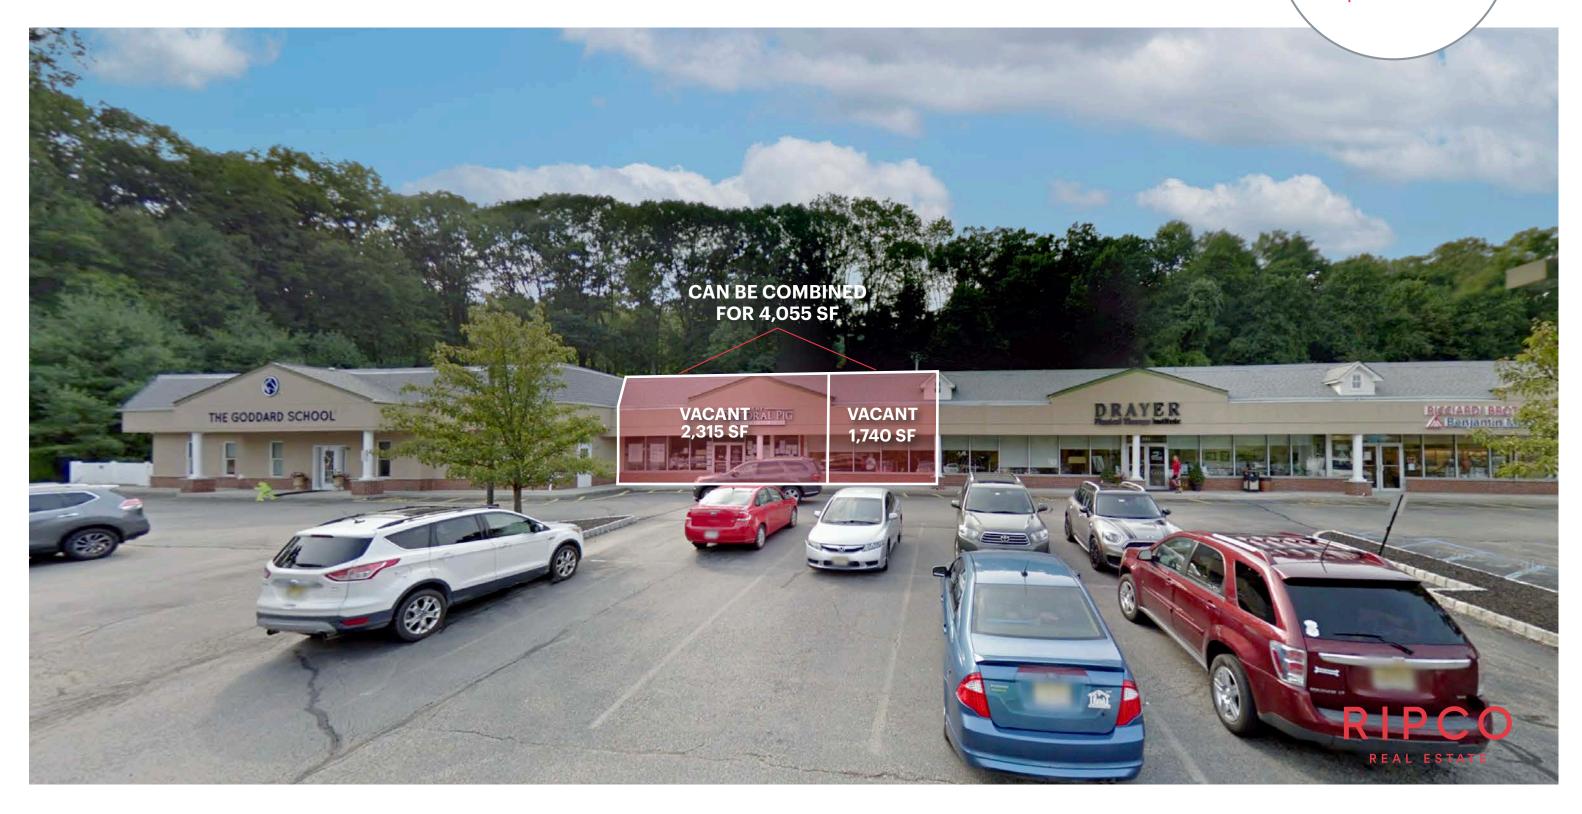

# THE MALL AT 206

240 Route 206 South Bound

**FLANDERS** 

NEW JERSEY

1,740 SF -4,055 SF

Restaurant/Retail/Medical Space Available

#### SIZE

Unit 1 1,740 SF\* (immediate)
Unit 2 2,315 SF\* (immediate)
\*can be combined for 4,055 SF

#### **CO-TENANTS**

The Market Tavern, Frank's Pizza, USPS, Flanders Family Eye Care, F&M Hobby Center, Sparkle Couture Boutique, The Pastoral Pig, The Goddard School of Flanders, Presents of Mind, Power Training Center, Flanders Nail Salon