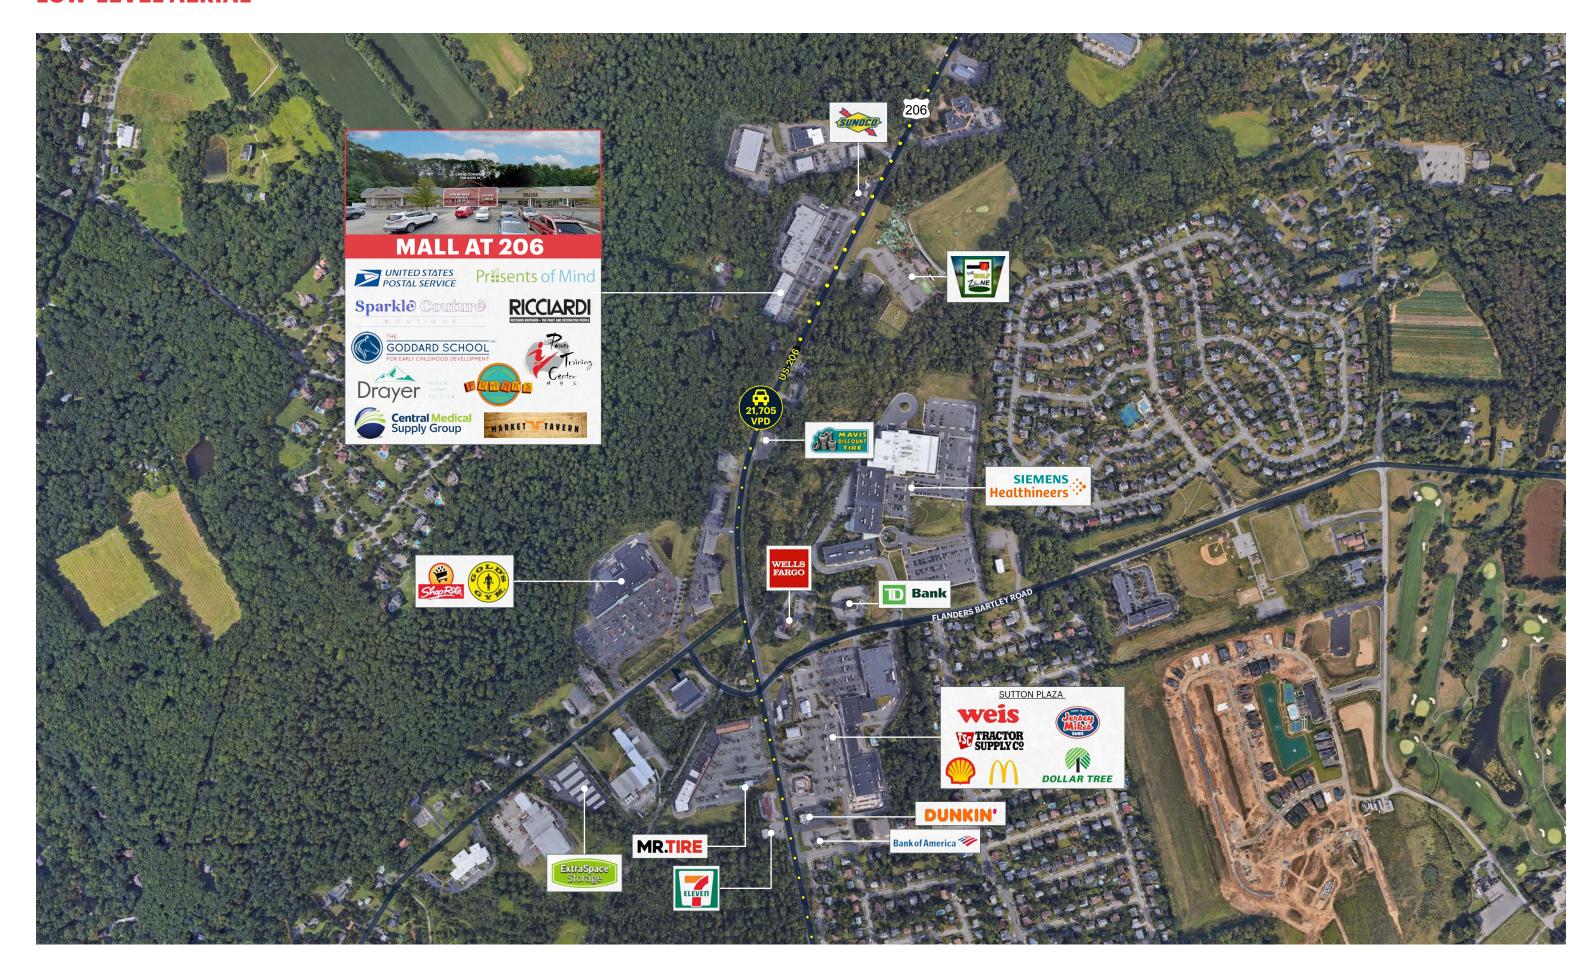

# **LOW-LEVEL AERIAL**

#### **NEIGHBORS**

The Golf Zone, Siemens Healthcare, Sunoco, Flanders Veterinary Clinic, ShopRite, Gold's Gym, Weis Markets, Dollar Tree, Tractor Supply Co, Jersey Mike's, McDonald's, Dunkin'

#### **CO-TENANTS**

The Market Tavern, Frank's Pizza, USPS, Flanders Family Eye Care, F&M Hobby Center, Sparkle Couture Boutique, The Pastoral Pig, The Goddard School of Flanders, Presents of Mind, Power Training Center, Flanders Nail Salon