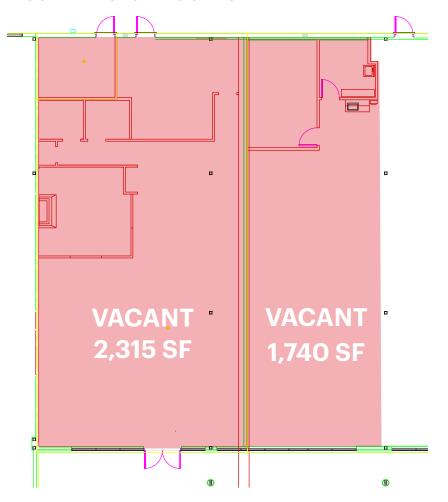

#### FLOOR PLAN SHOWING UNITS AVAILABLE

#### SIZE

Unit 1 1,740 SF\* (immediate)
Unit 2 2,315 SF\* (immediate)
\*can be combined for 4,055 SF