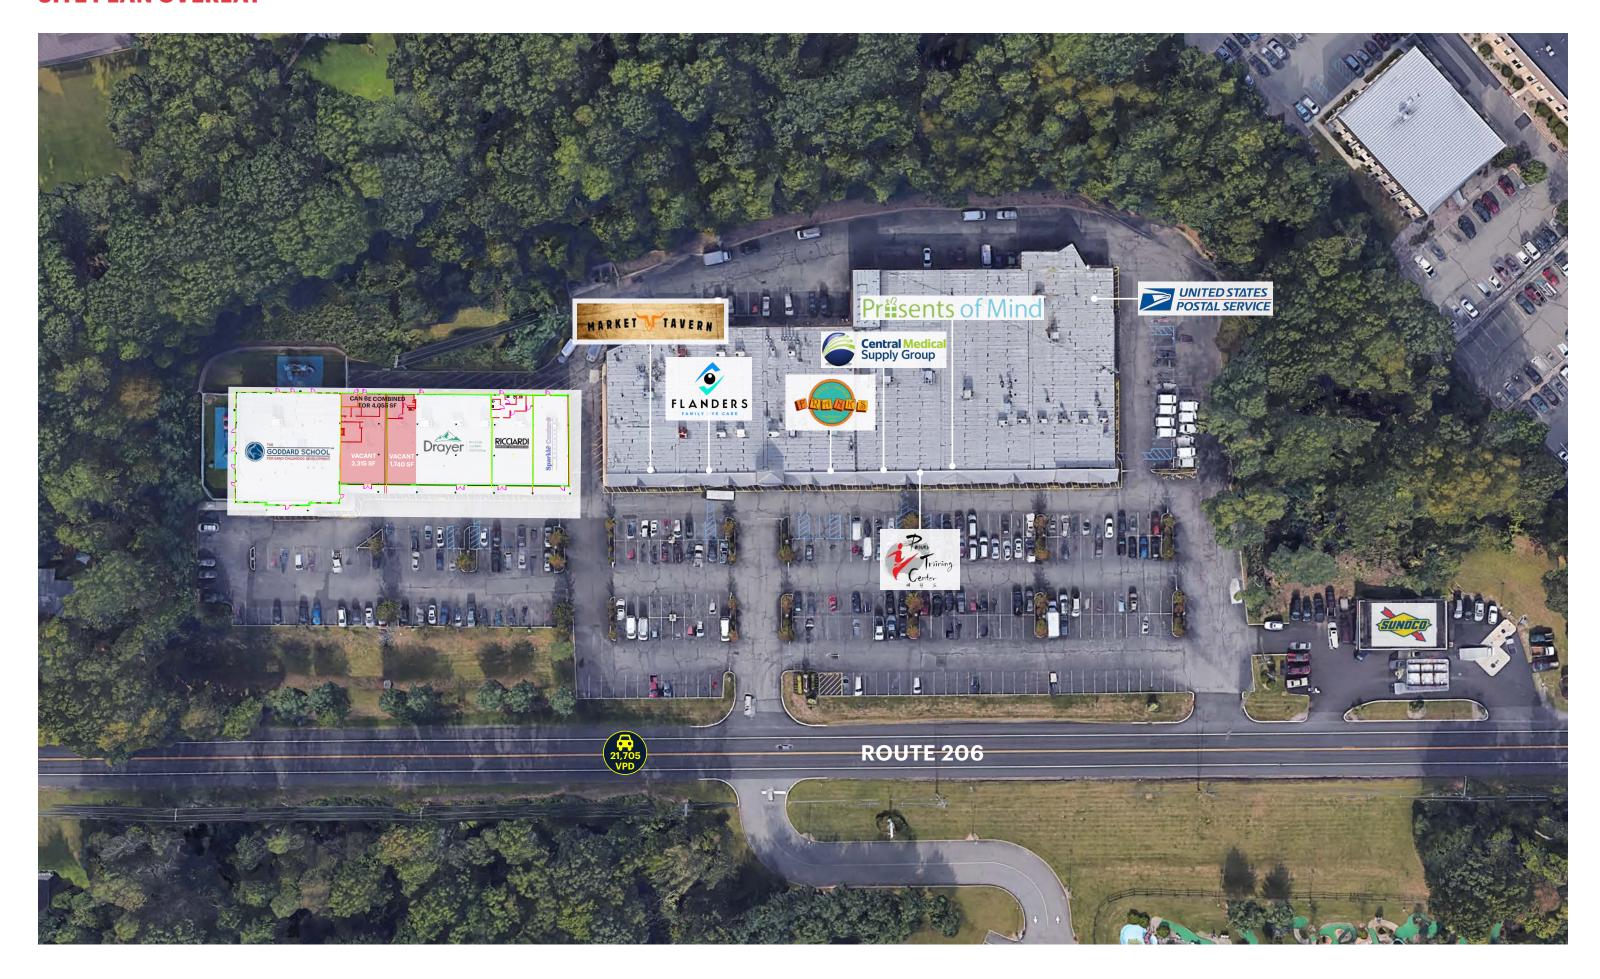

# **SITE PLAN OVERLAY**

#### **NEIGHBORS**

The Golf Zone, Siemens Healthcare, Sunoco, Flanders Veterinary Clinic, ShopRite, Gold's Gym, Weis Markets, Dollar Tree, Tractor Supply Co, Jersey Mike's, McDonald's, Dunkin'

#### **CO-TENANTS**

The Market Tavern, Frank's Pizza, USPS, Flanders Family Eye Care, F&M Hobby Center, Sparkle Couture Boutique, The Pastoral Pig, The Goddard School of Flanders, Presents of Mind, Power Training Center, Flanders Nail Salon