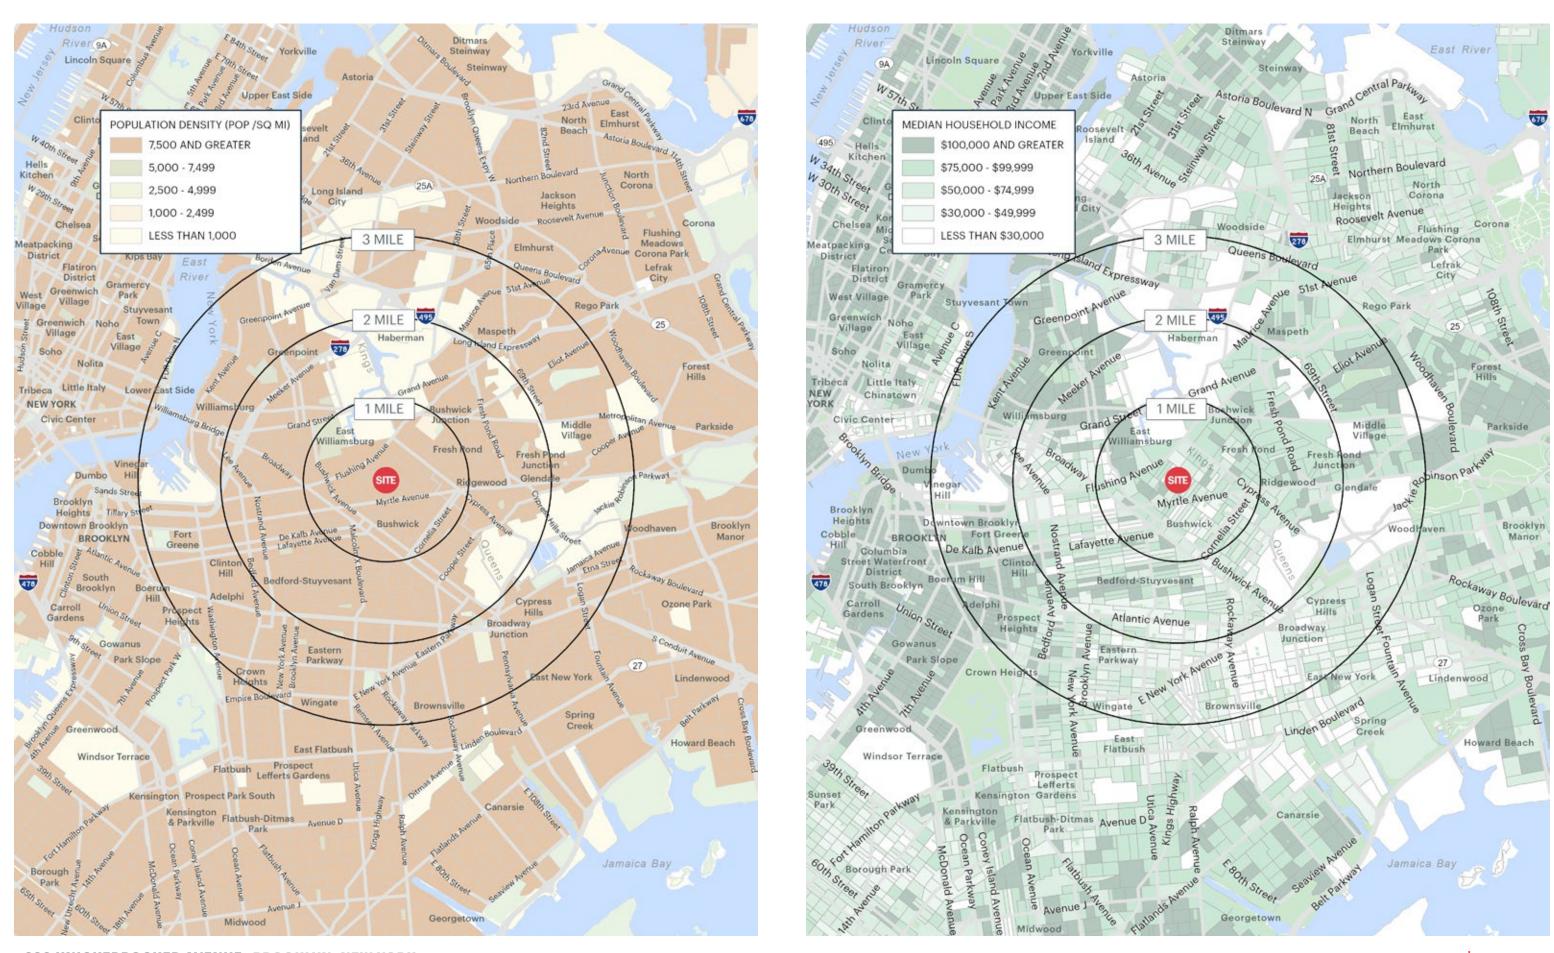

# **AREA DEMOGRAPHICS**

### **1 MILE RADIUS**

**POPULATION** 

162,146

**HOUSEHOLDS** 

59,901

**AVERAGE HOUSEHOLD INCOME** 

\$91,470

**MEDIAN HOUSEHOLD INCOME** 

\$64,668

**COLLEGE GRADUATES (BACHELOR'S+)** 

36,379 - 34.0%

**TOTAL BUSINESSES** 

4,342

**TOTAL EMPLOYEES** 

42,651

**DAYTIME POPULATION (W/16 YR+)** 

### **2 MILE RADIUS**

**POPULATION** 

555,516

**HOUSEHOLDS** 

209,056

**AVERAGE HOUSEHOLD INCOME** 

\$101,721

**MEDIAN HOUSEHOLD INCOME** 

\$68,601

**COLLEGE GRADUATES (BACHELOR'S+)** 

138,625 - 38.0%

**TOTAL BUSINESSES** 

15,564

TOTAL EMPLOYEES

163,127

**DAYTIME POPULATION (W/16 YR+)** 

#### **3 MILE RADIUS**

**POPULATION** 

1,125,595

HOUSEHOLDS

430,824

**AVERAGE HOUSEHOLD INCOME** 

\$106,461

**MEDIAN HOUSEHOLD INCOME** 

\$70,409

**COLLEGE GRADUATES (BACHELOR'S +)** 

299,803 - 39.0%

**TOTAL BUSINESSES** 

32,049

**TOTAL EMPLOYEES** 

348,372

**DAYTIME POPULATION (W/16 YR+)** 

### **AREA DEMOGRAPHICS**

299 KNICKERBOCKER AVENUE BROOKLYN, NEW YORK ripcony.com