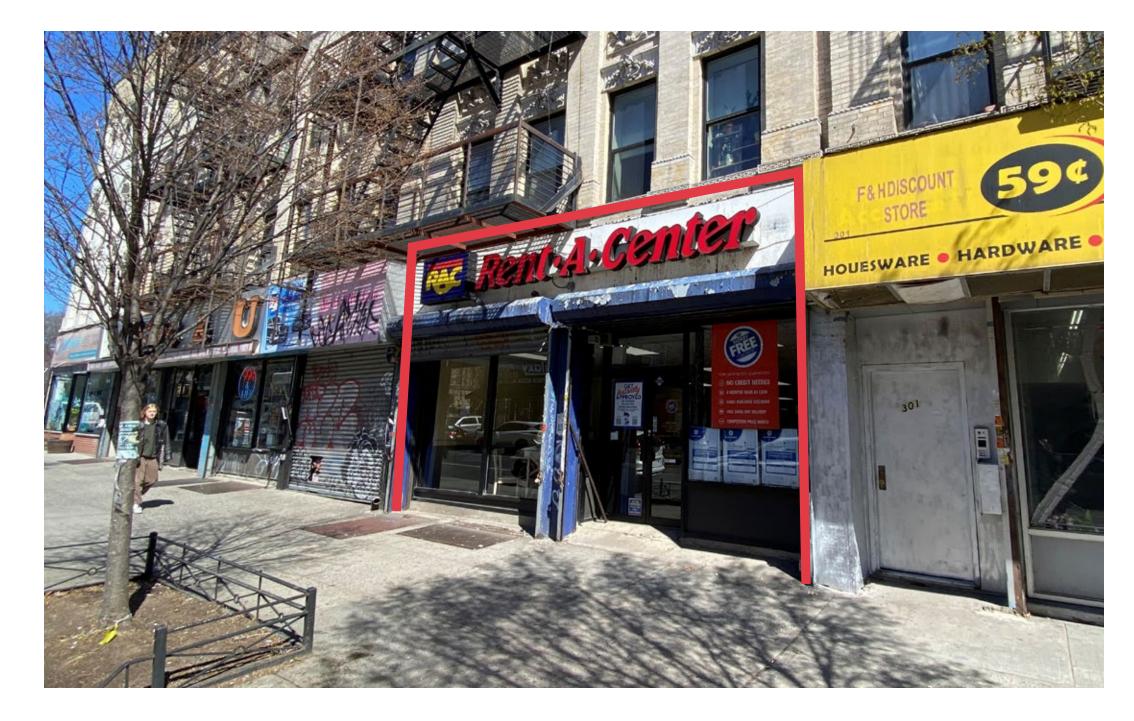

# **BUSHWICK** | 299 KNICKERBOCKER AVENUE

IN BETWEEN HART STREET & SUYDAM STREET

#### SIZE

Approx. 2,460 SF (Ground) + Storage Basement

**ASKING RENT** 

**CEILING HEIGHTS** 

Upon Request 1

12 FT

**FRONTAGE** 

**STATUS OF PREMISES** 

Approx. 25 FT 3 IN

**Currently Rent-A-Center** 

#### **COMMENTS**

- Prime Knickerbocker Avenue location with multitude of national retailers, gyms, and medical tenants east & west of site
- · Strong walking and vehicle traffic
- Ideal for a variety of different uses, including retail, medical, restaurant
- · Ability to vent for restaurant use
- · ADA compliant restroom in place
- Steps from Maria Hernandez Park