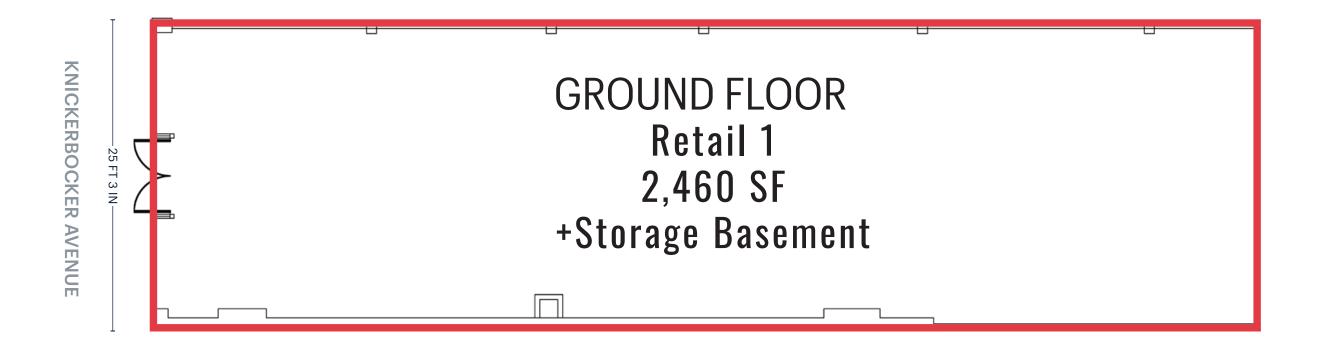

# **FLOOR PLAN**

299 KNICKERBOCKER AVENUE BROOKLYN, NEW YORK ripcony.com

#### SIZE

Approx. 2,460 SF (Ground) + Storage Basement

**ASKING RENT** 

**CEILING HEIGHTS** 

Upon Request 1

12 FT

**FRONTAGE** 

**STATUS OF PREMISES** 

Approx. 25 FT 3 IN

**Currently Rent-A-Center** 