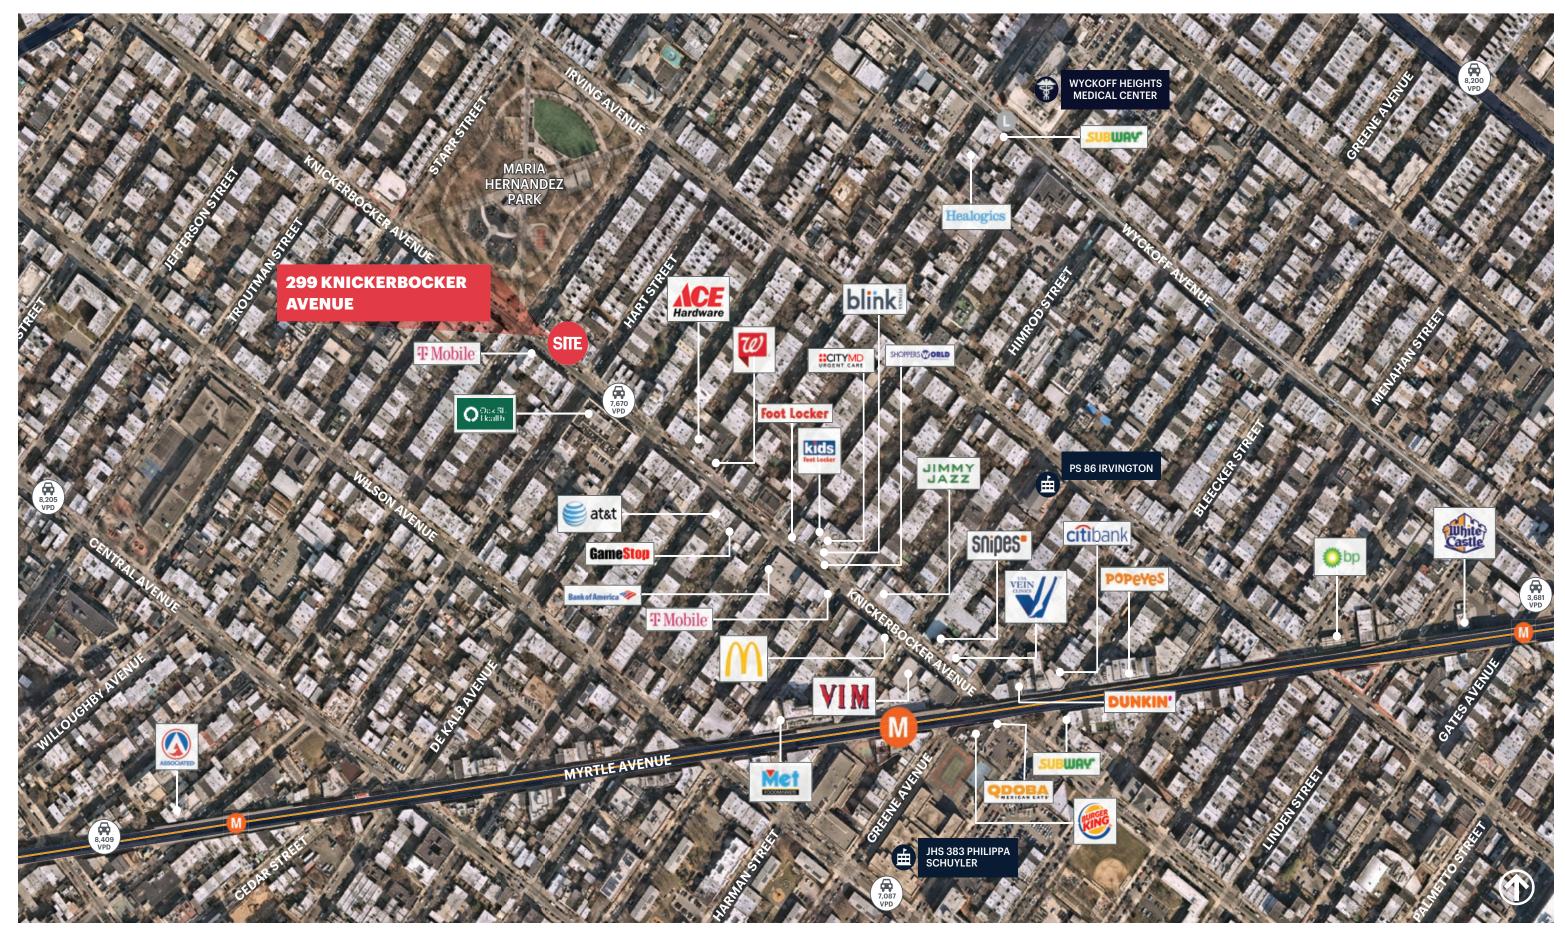

# **AERIAL**

#### **NEIGHBORS**

Oak Street Health, T-Mobile, 99 Cents & Up, Circo's Pastry Shop, Bushwick Dental Group, Sweet Little Gem, Hartbreakers, NYC Pet, Walgreens, AT&T, Gamestop, ModernMD, Bank of America, CityMD, Blink Fitness, Footlocker, McDonald's, Metro PC, Jimmy Jazz and others