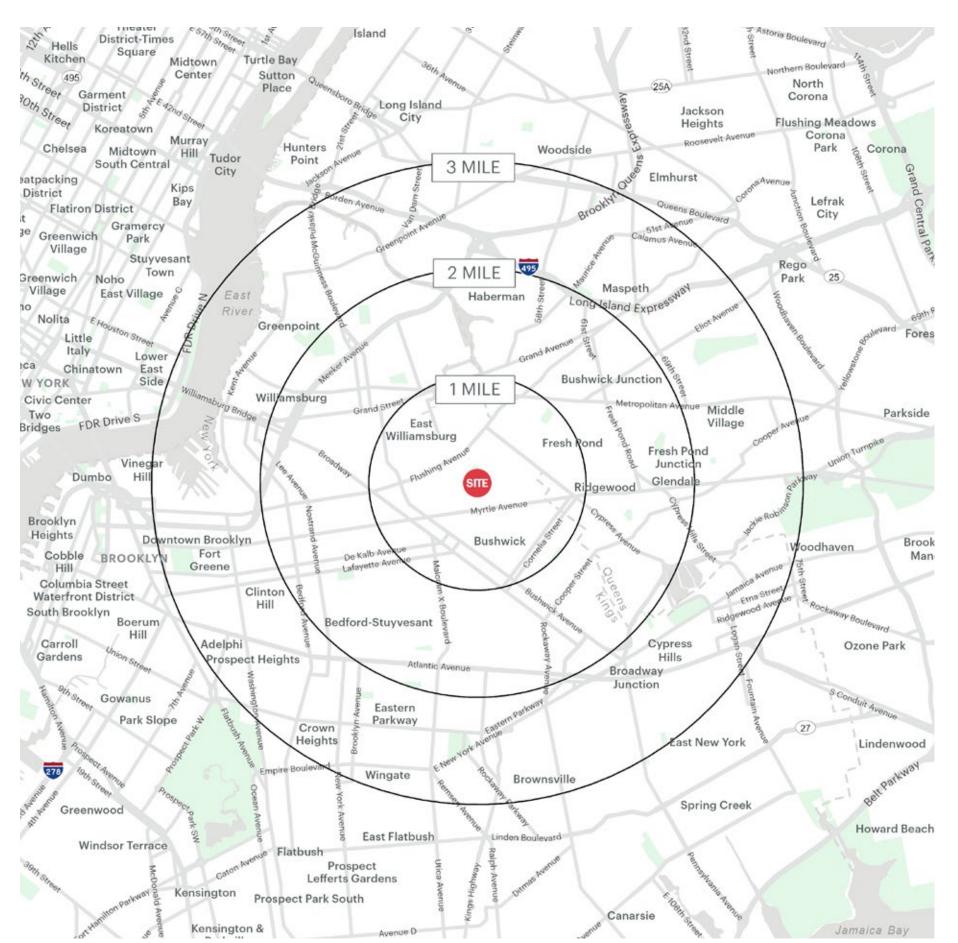

# **AREA DEMOGRAPHICS**

### **1 MILE RADIUS**

**POPULATION** 

162,146

**HOUSEHOLDS** 

59,901

**AVERAGE HOUSEHOLD INCOME** 

\$91,470

**MEDIAN HOUSEHOLD INCOME** 

\$64,668

**COLLEGE GRADUATES (BACHELOR'S+)** 

36,379 - 34.0%

**TOTAL BUSINESSES** 

4,342

**TOTAL EMPLOYEES** 

42,651

**DAYTIME POPULATION (W/16 YR+)** 

### **2 MILE RADIUS**

**POPULATION** 

555,516

**HOUSEHOLDS** 

209,056

**AVERAGE HOUSEHOLD INCOME** 

\$101,721

**MEDIAN HOUSEHOLD INCOME** 

\$68,601

**COLLEGE GRADUATES (BACHELOR'S+)** 

138,625 - 38.0%

**TOTAL BUSINESSES** 

15,564

TOTAL EMPLOYEES

163,127

**DAYTIME POPULATION (W/16 YR+)** 

#### **3 MILE RADIUS**

**POPULATION** 

1,125,595

HOUSEHOLDS

430,824

**AVERAGE HOUSEHOLD INCOME** 

\$106,461

**MEDIAN HOUSEHOLD INCOME** 

\$70,409

**COLLEGE GRADUATES (BACHELOR'S +)** 

299,803 - 39.0%

**TOTAL BUSINESSES** 

32,049

**TOTAL EMPLOYEES** 

348,372

**DAYTIME POPULATION (W/16 YR+)** 