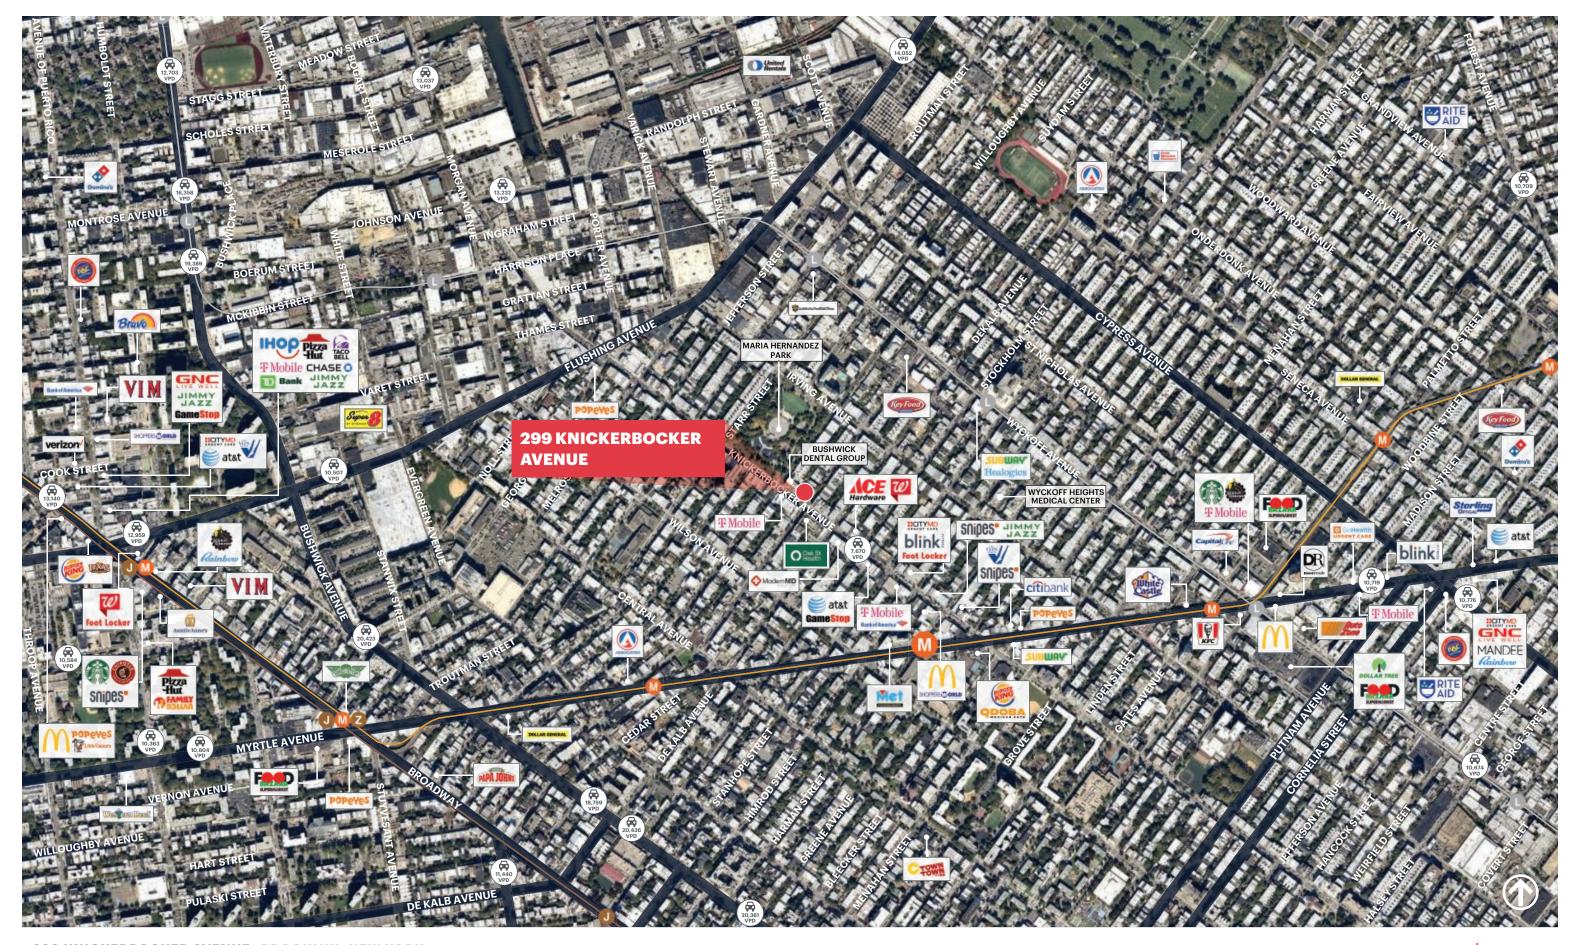

# **MARKET AERIAL**

299 KNICKERBOCKER AVENUE BROOKLYN, NEW YORK

#### **NEIGHBORS**

Oak Street Health, T-Mobile, 99 Cents & Up, Circo's Pastry Shop, Bushwick Dental Group, Sweet Little Gem, Hartbreakers, NYC Pet, Walgreens, AT&T, Gamestop, ModernMD, Bank of America, CityMD, Blink Fitness, Footlocker, McDonald's, Metro PC, Jimmy Jazz and others