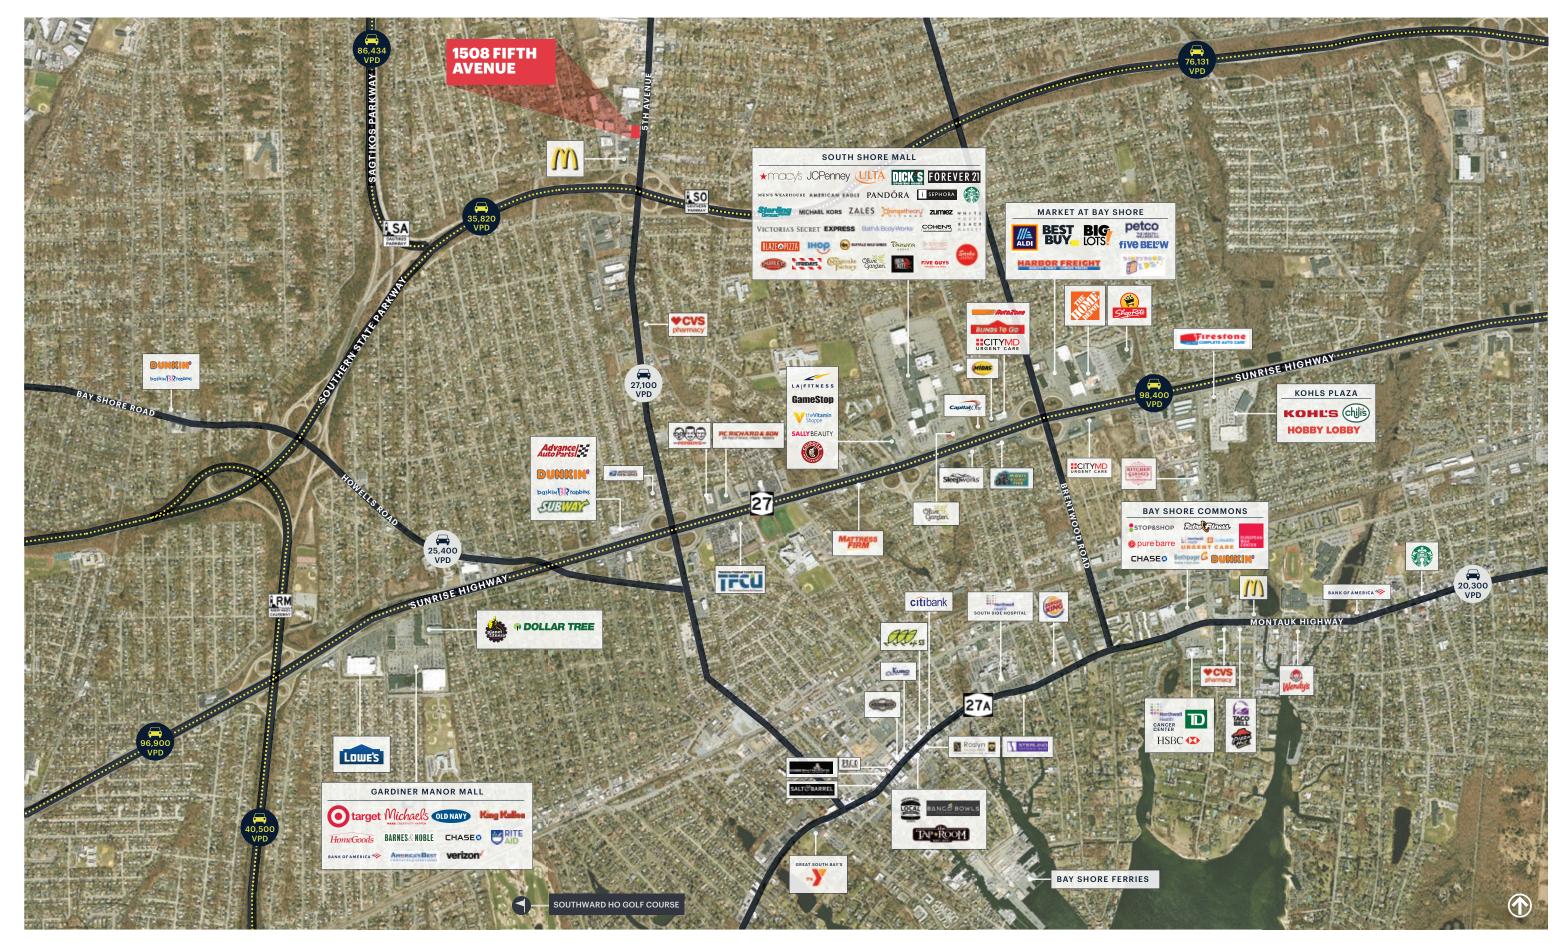

## **CONTACT EXCLUSIVE AGENT**

**TOM RETTALIATA** trettaliata@ripcony.com 516.933.8880



1000 Woodbury Road Suite 100 Woodbury, NY 11797 516.933.8880

#### Please visit us at ripcony.com for more information

This information has been secured from sources we believe to be reliable, but we make no representations as to the accuracy of the information. References to square footage are approximate. Buyer must verify the information and bears all risk for any inaccuracies.

# **RETAIL SPACE BAY SHORE, NY**

## **1508 FIFTH AVENUE** PLEASE DO NOT CONTACT THE OPERATORS

3,360 SF

**ASKING RENT** Upon Request

**NEIGHBORS** McDonald's

COMMENTS Highly visible along Fifth Avenue

Easy access from the Southern State Parkway

## **MARKET AERIAL**



## **MARKET AERIAL**



AERIAL



## **SITE PLAN**



**FIFTH AVENUE** 

## **AREA DEMOGRAPHICS**



## POPULATION 16,156 HOUSEHOLDS 4,354 AVERAGE HOUSEHOLD INCC \$132,373 MEDIAN HOUSEHOLD INCCO \$105,231

**1 MILE RADIUS** 

 3 MILE RADIUS

 POPULATION

 136,942

 HOUSEHOLDS

 38,595

 AVERAGE HOUSEHOLD INCOME

 \$130,393

 MEDIAN HOUSEHOLD INCOME

 \$103,656

**5 MILE RADIUS POPULATION** 305,033 **HOUSEHOLDS** 90,444 **AVERAGE HOUSEHOLD INCO** \$142,276 **MEDIAN HOUSEHOLD INCOM** \$109,487

|      | COLLEGE GRADUATES (BACHELOR'S +) |
|------|----------------------------------|
|      | 2,340 - 22.0%                    |
|      | TOTAL BUSINESSES                 |
|      | 377                              |
| COME | TOTAL EMPLOYEES                  |
|      | 6,178                            |
| OME  | DAYTIME