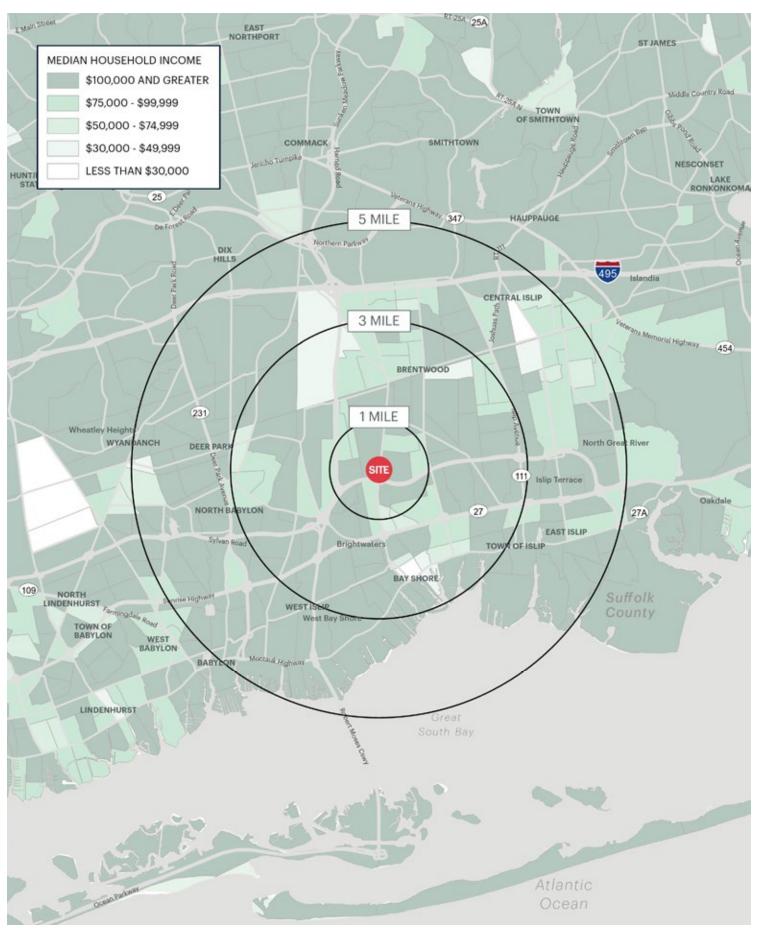

## **AREA DEMOGRAPHICS**

## POPULATION 16,156 HOUSEHOLDS 4,354 AVERAGE HOUSEHOLD INCC \$132,373 MEDIAN HOUSEHOLD INCCO \$105,231

**1 MILE RADIUS** 

 3 MILE RADIUS

 POPULATION

 136,942

 HOUSEHOLDS

 38,595

 AVERAGE HOUSEHOLD INCOME

 \$130,393

 MEDIAN HOUSEHOLD INCOME

 \$103,656

**5 MILE RADIUS POPULATION** 305,033 **HOUSEHOLDS** 90,444 **AVERAGE HOUSEHOLD INCO** \$142,276 **MEDIAN HOUSEHOLD INCOM** \$109,487

|      | COLLEGE GRADUATES (BACHELOR'S +) |
|------|----------------------------------|
|      | 2,340 - 22.0%                    |
|      | TOTAL BUSINESSES                 |
|      | 377                              |
| COME | TOTAL EMPLOYEES                  |
|      | 6,178                            |
| OME  | DAYTIME POPULATION (W/ 16 YR +)  |
|      | 14,114                           |
|      |                                  |

|    | COLLEGE GRADUATES (BACHELOR'S +)          |
|----|-------------------------------------------|
|    | 24,246 - 26.0%                            |
|    | TOTAL BUSINESSES                          |
|    | 4,775                                     |
| IE | TOTAL EMPLOYEES                           |
|    |                                           |
|    | 50,738                                    |
|    | 50,738<br>DAYTIME POPULATION (W/ 16 YR +) |

|     | COLLEGE GRADUATES (BACHELOR'S +) |
|-----|----------------------------------|
|     | 66,185 - 31.0%                   |
|     | TOTAL BUSINESSES                 |
|     | 11,023                           |
| OME | TOTAL EMPLOYEES                  |
|     | 119,457                          |
| ME  | DAYTIME POPULATION (W/ 16 YR +)  |
|     | 274,257                          |
|     |                                  |

## **AREA DEMOGRAPHICS**

**1508 FIFTH AVENUE BAY SHORE, NEW YORK**