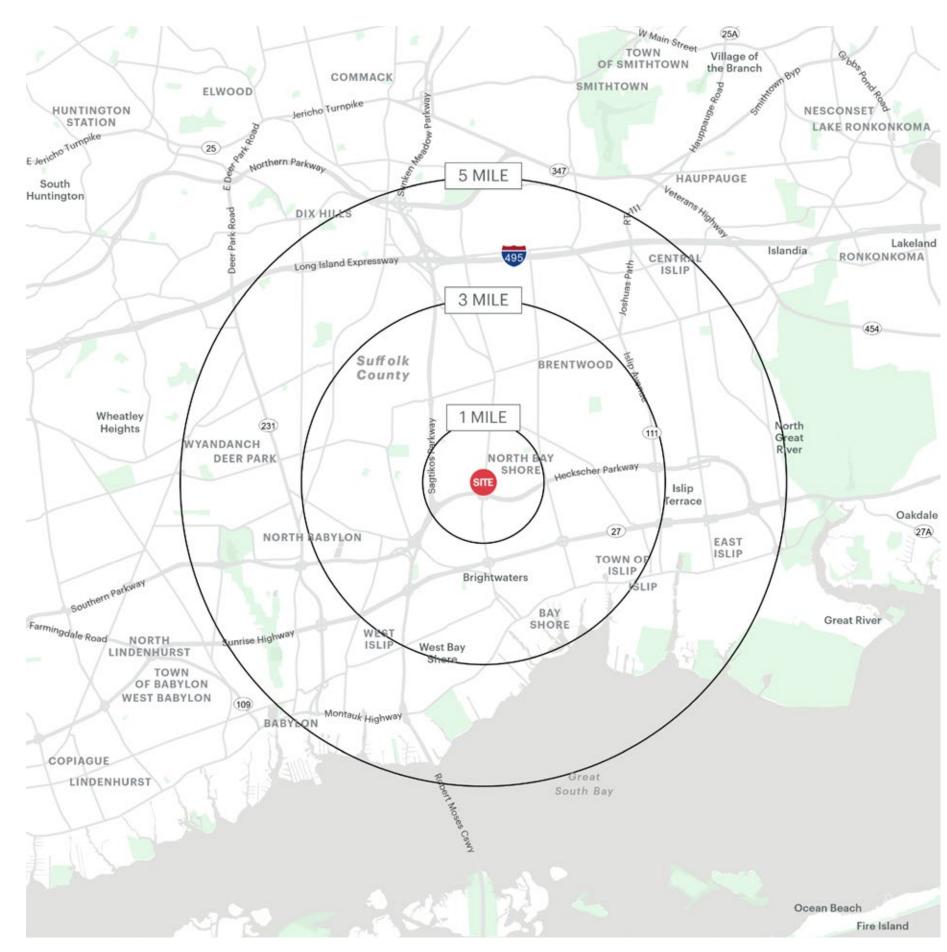

trettaliata@ripcony.com 516.933.8880



1000 Woodbury Road Suite 100 Woodbury, NY 11797 516.933.8880

#### Please visit us at ripcony.com for more information

This information has been secured from sources we believe to be reliable, but we make no representations as to the accuracy of the information. References to square footage are approximate. Buyer must verify the information and bears all risk for any inaccuracies.

# **RETAIL SPACE BAY SHORE, NY**

## **1508 FIFTH AVENUE** PLEASE DO NOT CONTACT THE OPERATORS

3,360 SF

**ASKING RENT** Upon Request

**NEIGHBORS** McDonald's

COMMENTS Highly visible along Fifth Avenue

Easy access from the Southern State Parkway

## **MARKET AERIAL**



## **MARKET AERIAL**



AERIAL



## **SITE PLAN**



**FIFTH AVENUE** 

## **AREA DEMOGRAPHICS**



## POPULATION 16,156 HOUSEHOLDS 4,354 AVERAGE HOUSEHOLD INCC \$132,373 MEDIAN HOUSEHOLD INCCO \$105,231

**1 MILE RADIUS** 

 3 MILE RADIUS

 POPULATION

 136,942

 HOUSEHOLDS

 38,595

 AVERAGE HOUSEHOLD INCOME

 \$130,393

 MEDIAN HOUSEHOLD INCOME

 \$103,656

**5 MILE RADIUS POPULATION** 305,033 **HOUSEHOLDS** 90,444 **AVERAGE HOUSEHOLD INCO** \$142,276 **MEDIAN HOUSEHOLD INCOM** \$109,487

|      | COLLEGE GRADUATES (BACHELOR'S +) |
|------|----------------------------------|
|      | 2,340 - 22.0%                    |
|      | TOTAL BUSINESSES                 |
|      | 377                              |
| COME | TOTAL EMPLOYEES                  |
|      | 6,178                            |
| OME  | DAYTIME POPULATION (W/ 16 YR +)  |
|      | 14,114                           |
|