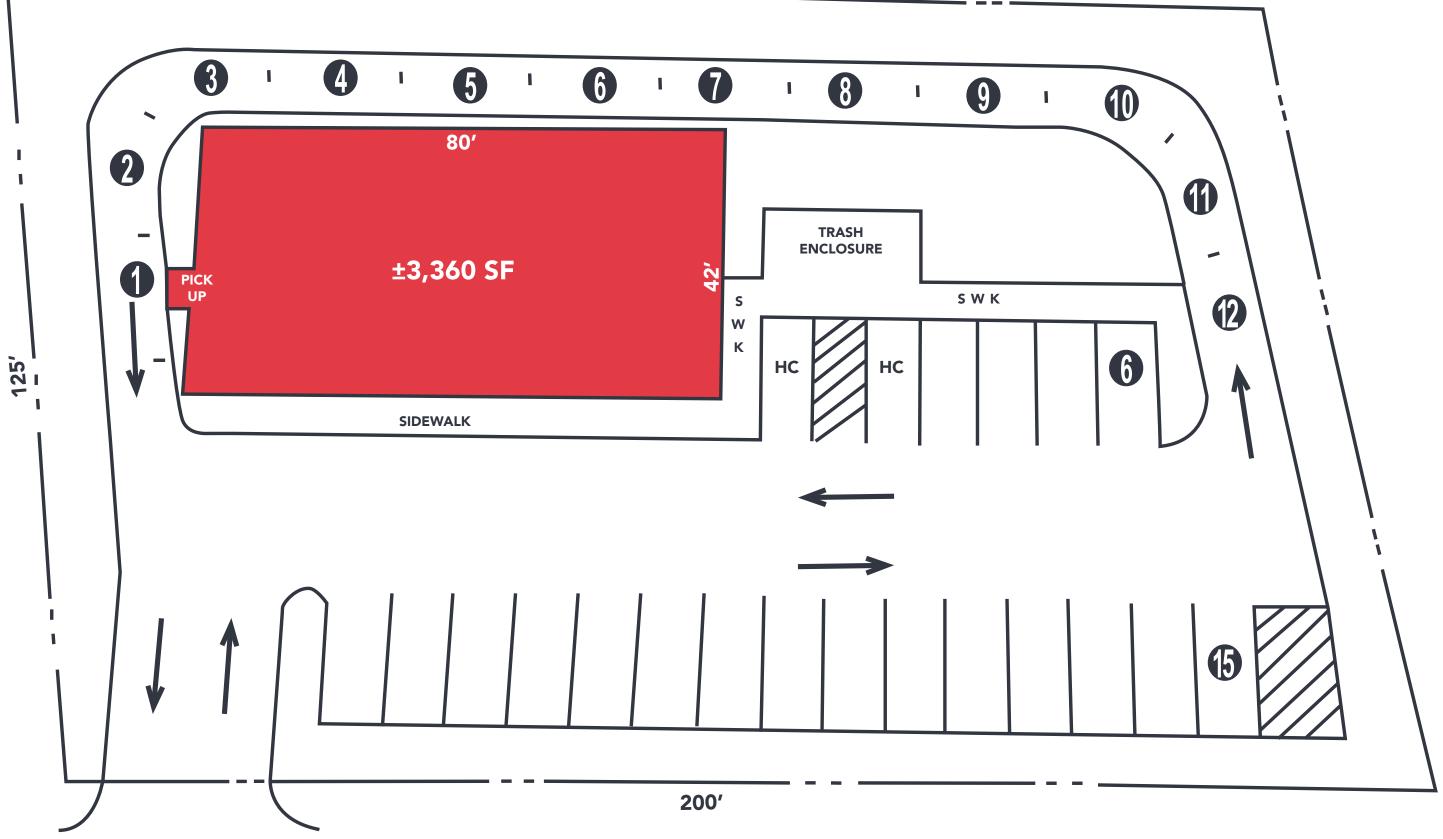

## **SITE PLAN**

**FIFTH AVENUE** 

## **1508 FIFTH AVENUE** PLEASE DO NOT CONTACT THE OPERATORS

3,360 SF

**ASKING RENT** Upon Request

**NEIGHBORS** McDonald's

COMMENTS Highly visible along Fifth Avenue

Easy access from the Southern State Parkway