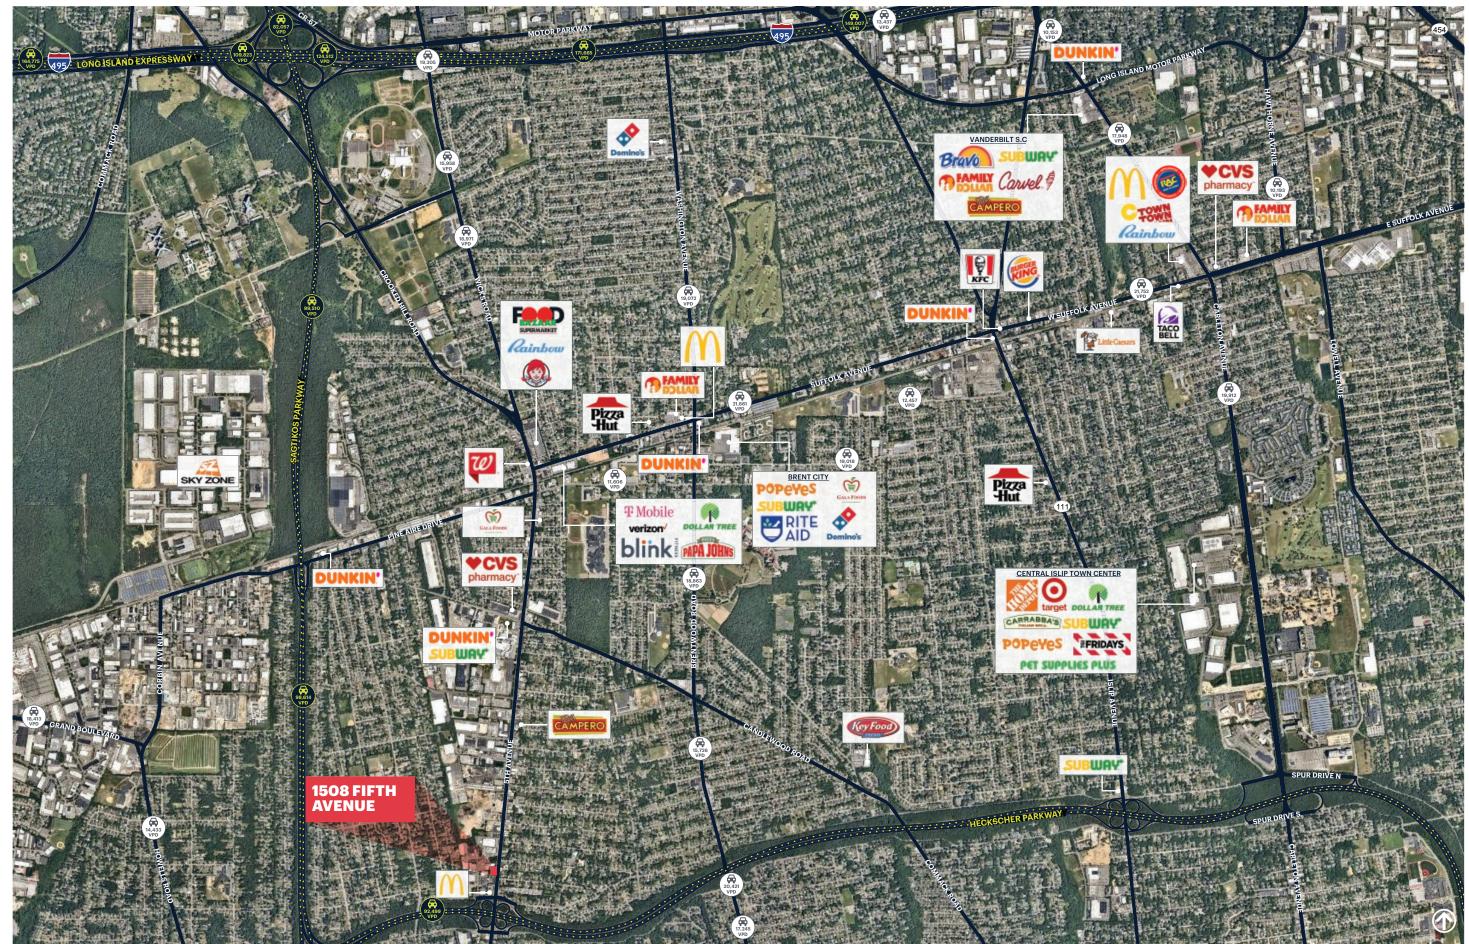

## **CONTACT EXCLUSIVE AGENT**

**TOM RETTALIATA** trettaliata@ripcony.com 516.933.8880



1000 Woodbury Road Suite 100 Woodbury, NY 11797 516.933.8880

#### Please visit us at ripcony.com for more information

This information has been secured from sources we believe to be reliable, but we make no representations as to the accuracy of the information. References to square footage are approximate. Buyer must verify the information and bears all risk for any inaccuracies.

# **RETAIL SPACE BAY SHORE, NY**

## **1508 FIFTH AVENUE** PLEASE DO NOT CONTACT THE OPERATORS

3,360 SF

**ASKING RENT** Upon Request

**NEIGHBORS** McDonald's

COMMENTS Highly visible along Fifth Avenue

Easy access from the Southern State Parkway

## **MARKET AERIAL**



## **MARKET AERIAL**



AERIAL



## **SITE PLAN**



**FIFTH AVENUE** 

## **AREA DEMOGRAPHICS**



## POPULATION 16,156 HOUSEHOLDS 4,354 AVERAGE HOUSEHOLD INCC \$132,373 MEDIAN HOUSEHOLD INCCO \$105,231

**1 MILE RADIUS** 

 3 MILE RADIUS

 POPULATION

 136,942

 HOUSEHOLDS

 38,595

 AVERAGE HOUSEHOLD INCOME

 \$130,393

 MEDIAN HOUSEHOLD INCOME

 \$103,656

**5 MILE RADIUS POPULATION** 305,033 **HOUSEHOLDS** 90,444 **AVERAGE HOUSEHOLD INCO** \$142,276 **MEDIAN HOUSEHOLD INCOM** \$109,487

|      | COLLEGE GRADUATES (BACHELOR'S +) |
|------|----------------------------------|
|      | 2,340 - 22.0%                    |
|      | TOTAL BUSINESSES                 |
|      | 377                              |
| COME | TOTAL EMPLOYEES                  |
|      | 6,178