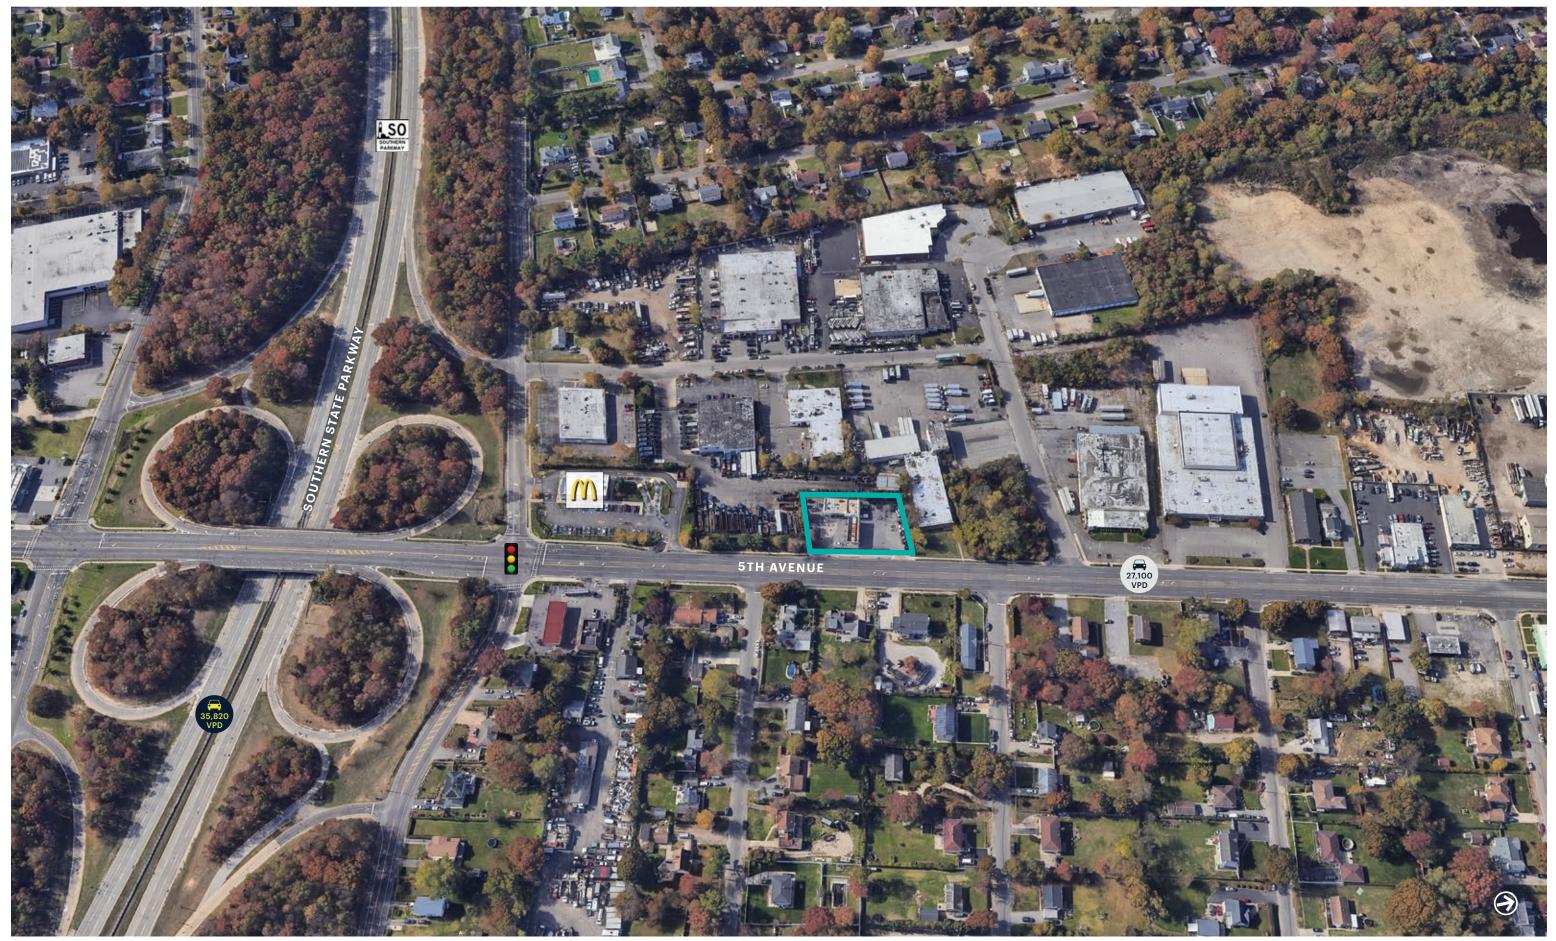

## **CONTACT EXCLUSIVE AGENT**

**TOM RETTALIATA** trettaliata@ripcony.com 516.933.8880



1000 Woodbury Road Suite 100 Woodbury, NY 11797 516.933.8880

#### Please visit us at ripcony.com for more information

This information has been secured from sources we believe to be reliable, but we make no representations as to the accuracy of the information. References to square footage are approximate. Buyer must verify the information and bears all risk for any inaccuracies.

# **RETAIL SPACE BAY SHORE, NY**

## **1508 FIFTH AVENUE** PLEASE DO NOT CONTACT THE OPERATORS

3,360 SF

**ASKING RENT** Upon Request

**NEIGHBORS** McDonald's

COMMENTS Highly visible along Fifth Avenue

Easy access from the Southern State Parkway

## **MARKET AERIAL**



## **MARKET AERIAL**



AERIAL



## **SITE PLAN**



**FIFTH AVENUE** 

## **AREA DEMOGRAPHICS**



## POPULATION 16,156 HOUSEHOLDS 4,354 AVERAGE HOUSEHOLD INCC \$132,373 MEDIAN HOUSEHOLD INCCO \$105,231

**1 MILE RADIUS** 

 3 MILE RADIUS

 POPULATION

 136,942

 HOUSEHOLDS

 38,595

 AVERAGE HOUSEHOLD INCOME

 \$130,393

 MEDIAN HOUSEHOLD INCOME

 \$103,656

**5 MILE RADIUS POPULATION** 305,033 **HOUSEHOLDS** 90,444 **AVERAGE HOUSEHOLD INCO** \$142,276 **MEDIAN HOUSEHOLD INCOM** \$109,487

|      | COLLEGE GRADUATES (BACHELOR'S +) |
|------|----------------------------------|
|      | 2,340 - 22.0%                    |
|      | TOTAL BUSINESSES                 |
|      | 377                              |
| COME | TOTAL EMPLOYEES                  |
|      | 6,178                            |
| OME  | DAYTIME POPULATIO