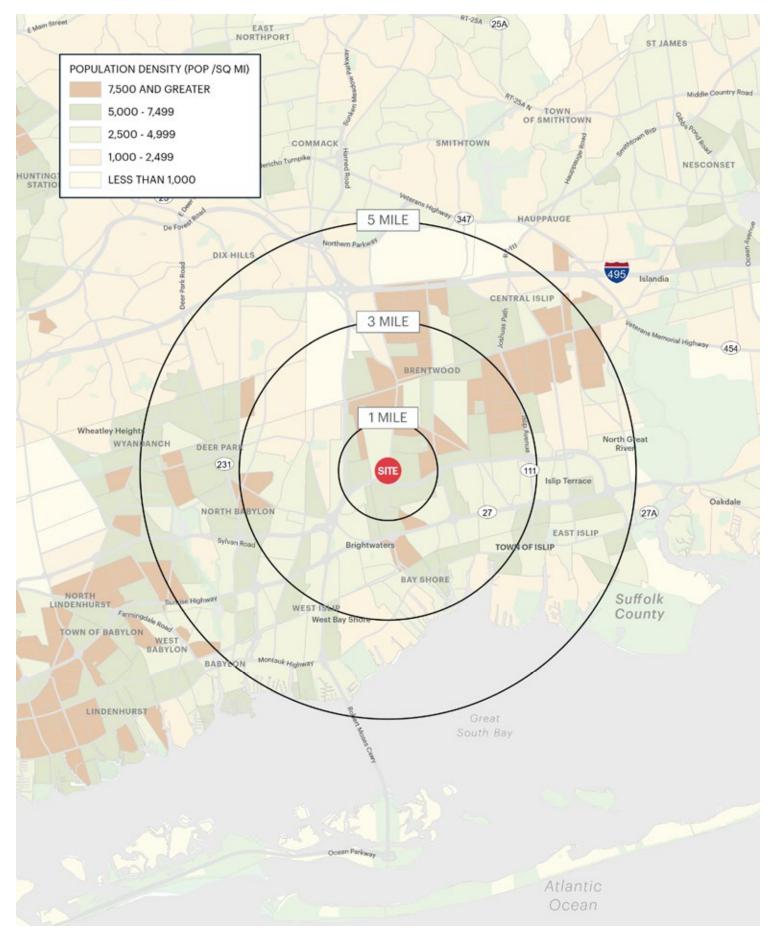

## **AREA DEMOGRAPHICS**

## POPULATION 16,156 HOUSEHOLDS 4,354 AVERAGE HOUSEHOLD INCC \$132,373 MEDIAN HOUSEHOLD INCCO \$105,231

**1 MILE RADIUS** 

 3 MILE RADIUS

 POPULATION

 136,942

 HOUSEHOLDS

 38,595

 AVERAGE HOUSEHOLD INCOME

 \$130,393

 MEDIAN HOUSEHOLD INCOME

 \$103,656

**5 MILE RADIUS POPULATION** 305,033 **HOUSEHOLDS** 90,444 **AVERAGE HOUSEHOLD INCO** \$142,276 **MEDIAN HOUSEHOLD INCOM** \$109,487

|      | COLLEGE GRADUATES (BACHELOR'S +) |
|------|----------------------------------|
|      | 2,340 - 22.0%                    |
|      | TOTAL BUSINESSES                 |
|      | 377                              |
| COME | TOTAL EMPLOYEES                  |
|      | 6,178                            |
| OME  | DAYTIME POPULATION (W/ 16 YR +)  |
|      | 14,114                           |
|      |                                  |

|    | COLLEGE GRADUATES (BACHELOR'S +)          |
|----|-------------------------------------------|
|    | 24,246 - 26.0%                            |
|    | TOTAL BUSINESSES                          |
|    | 4,775                                     |
| IE | TOTAL EMPLOYEES                           |
|    |                                           |
|    | 50,738                                    |
|    | 50,738<br>DAYTIME POPULATION (W/ 16 YR +) |

|     | COLLEGE GRADUATES (BACHELOR'S +) |
|-----|----------------------------------|
|     | 66,185 - 31.0%                   |
|     | TOTAL BUSINESSES                 |
|     | 11,023                           |
| OME | TOTAL EMPLOYEES                  |
|     | 119,457                          |
| ME  | DAYTIME POPULATION (W/ 16 YR +)  |
|     | 274,257                          |
|     |                                  |

## **AREA DEMOGRAPHICS**

**1508 FIFTH AVENUE BAY SHORE, NEW YORK**