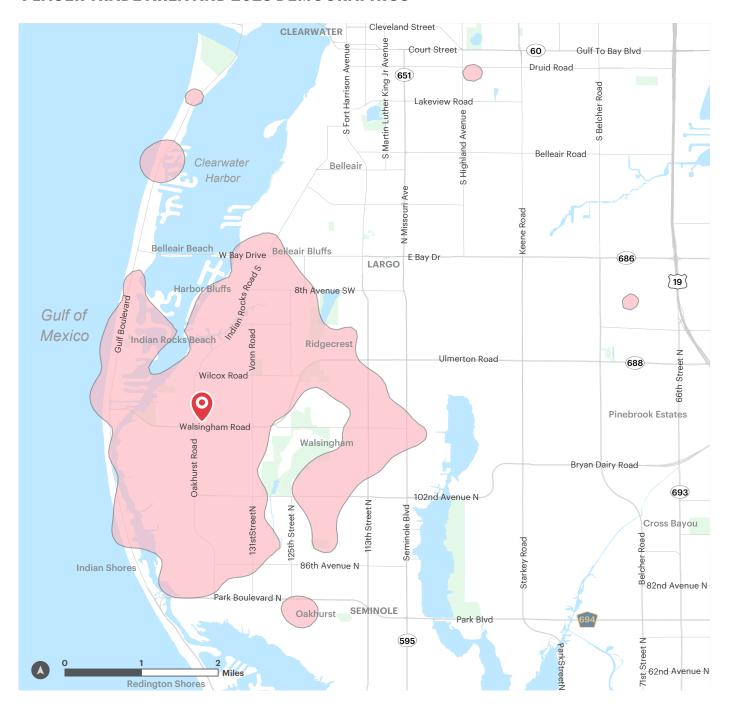

### PLACER TRADE AREA AND 2023 DEMOGRAPHICS

**TOTAL POPULATION** 

51,469

**TOTAL HOUSEHOLDS** 

23,081

**MEDIAN AGE** 

53.6

**TOTAL EMPLOYEES (SIC)** 

13,214

**RETAIL GOODS** 

\$665,724,531

TOTAL DAYTIME POPULATION

38,018

**AVERAGE HOUSEHOLD INCOME** 

\$104,559

**TOTAL BUSINESSES (SIC)** 

1,672