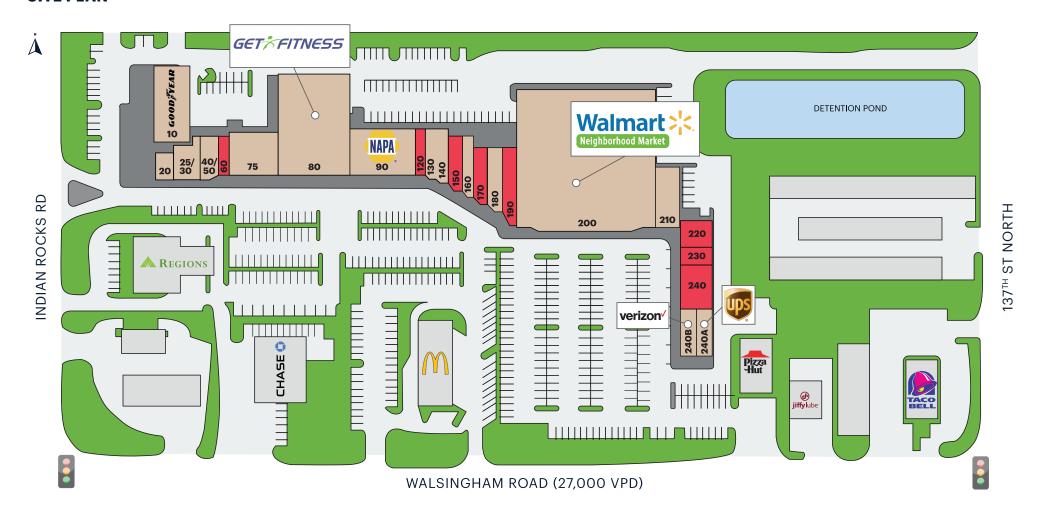

# **SITE PLAN**

| SUITE | TENANT              | SF    |
|-------|---------------------|-------|
| 10    | Goodyear Tires      | 6,000 |
| 20    | Any Lab Test Now    | 1,000 |
| 25/30 | Sunshine Nails      | 1,750 |
| 40/50 | OEC Sushi & Hibachi | 1,625 |
| 60    | AVAILABLE           | 1,200 |
| 75    | Surge Studio        | 3,600 |

| SUITE   | TENANT             | SF     |
|---------|--------------------|--------|
| 80      | Get Fitness        | 11,157 |
| 90      | NAPA Auto Parts    | 8,629  |
| 120     | AVAILABLE          | 975    |
| 130/140 | One Health Systems | 2,175  |
| 150     | AVAILABLE          | 1,355  |
| 160     | H&R Block          | 1,560  |

| SUITE | TENANT                      | SF     |
|-------|-----------------------------|--------|
| 170   | AVAILABLE                   | 1,355  |
| 180   | Jason's Jewelers            | 1,555  |
| 190   | AVAILABLE                   | 1,750  |
| 200   | Walmart Neighborhood Market | 42,018 |
| 210   | Select Physical Therapy     | 2,800  |

| SUITE | TENANT    | SF    |
|-------|-----------|-------|
| 220   | AVAILABLE | 1,800 |
| 230   | AVAILABLE | 1,125 |
| 240   | AVAILABLE | 2,777 |
| 240A  | UPS Store | 1,424 |
| 240B  | Verizon   | 1,424 |
|       |           |       |