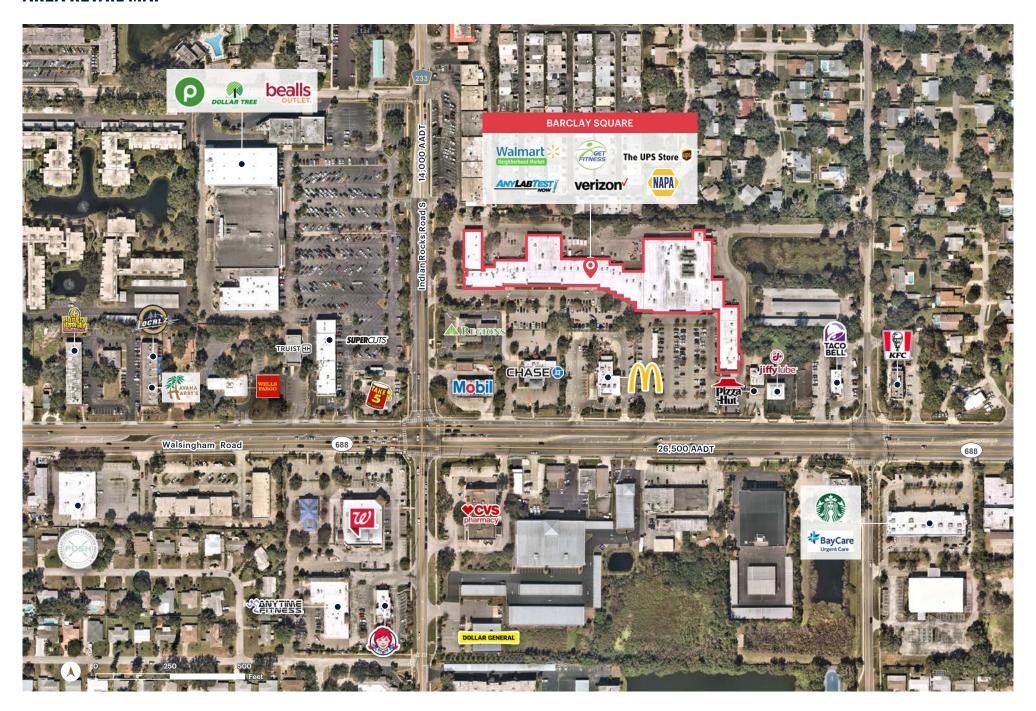

#### **NEIGHBORS**

Publix, Dollar Tree, Bealls, Walgreens, CVS

# **AREA RETAIL MAP**