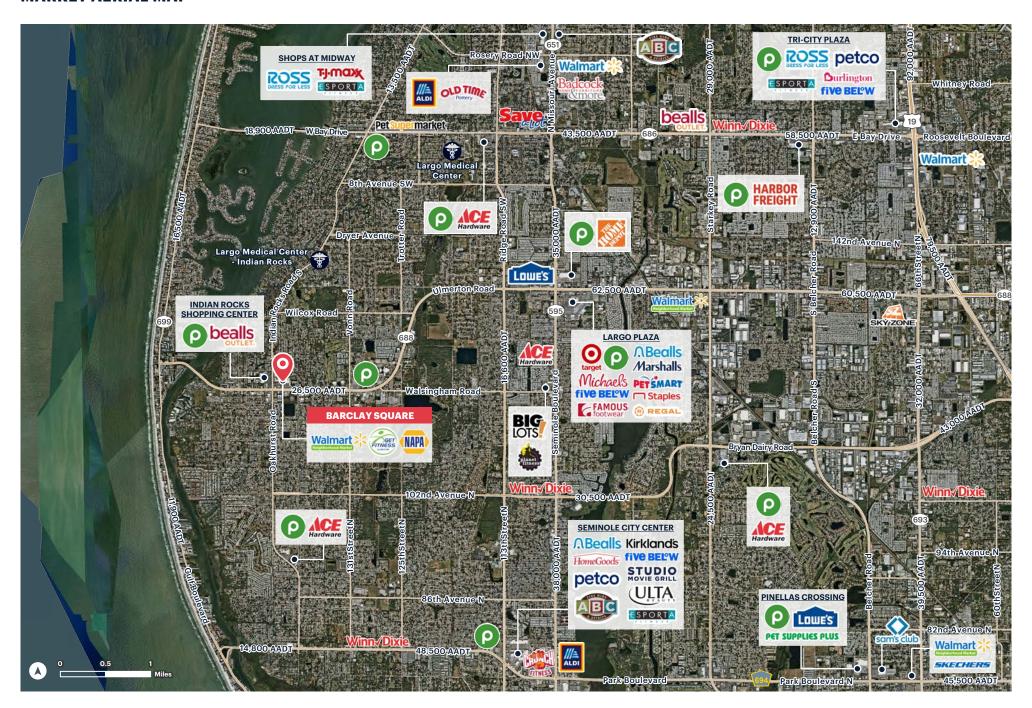

| Jason's Jewelers            | 1,555  |
| 190   | AVAILABLE                   | 1,750  |
| 200   | Walmart Neighborhood Market | 42,018 |
| 210   | Select Physical Therapy     | 2,800  |

| SUITE | TENANT    | SF    |
|-------|-----------|-------|
| 220   | AVAILABLE | 1,800 |
| 230   | AVAILABLE | 1,125 |
| 240   | AVAILABLE | 2,777 |
| 240A  | UPS Store | 1,424 |
| 240B  | Verizon   | 1,424 |
|       |           |       |



### PLACER TRADE AREA AND 2023 DEMOGRAPHICS



**TOTAL POPULATION** 

51,469

**TOTAL HOUSEHOLDS** 

23,081

**MEDIAN AGE** 

53.6

**TOTAL EMPLOYEES (SIC)** 

13,214

**RETAIL GOODS** 

\$665,724,531

TOTAL DAYTIME POPULATION

38,018

**AVERAGE HOUSEHOLD INCOME** 

\$104,559

**TOTAL BUSINESSES (SIC)** 

1,672



# **AREA RETAIL MAP**





# **MARKET AERIAL MAP**