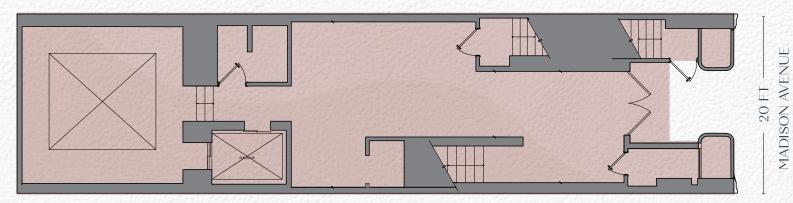

### FLOOR PLANS

GROUND FLOOR 1,600 SF LOWER LEVEL 1,460 SF SECOND FLOOR 1,250 SF

FRONTAGE 20 FT on

Madison Avenue

**CELING HEIGHTS\*** Ground Front 9 FT

Gound Rear 13FT 8 IN Skylight 21 FT 9 IN Second 7 FT 8 IN Basement 6 FT 8 IN

#### Second Floor