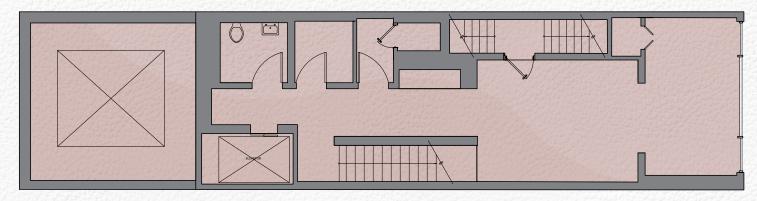

### FLOOR PLANS

GROUND FLOOR 1,600 SF LOWER LEVEL 1,460 SF SECOND FLOOR 1,250 SF

FRONTAGE 20 FT on

Madison Avenue

**CELING HEIGHTS\*** Ground Front 9 FT

Gound Rear 13FT 8 IN Skylight 21 FT 9 IN Second 7 FT 8 IN Basement 6 FT 8 IN

#### **Ground Floor**