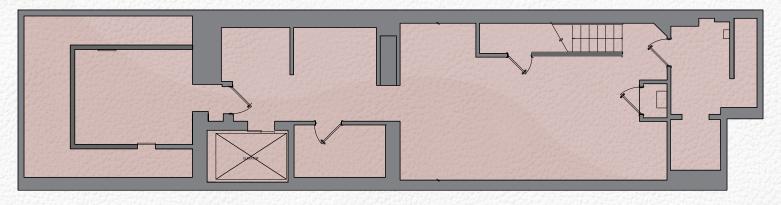

### FLOOR PLANS

GROUND FLOOR 1,600 SF LOWER LEVEL 1,460 SF SECOND FLOOR 1,250 SF

FRONTAGE 20 FT on

Madison Avenue

**CELING HEIGHTS\*** Ground Front 9 FT

Gound Rear 13FT 8 IN Skylight 21 FT 9 IN Second 7 FT 8 IN Basement 6 FT 8 IN

### Lower Level

<sup>\*</sup>All ceilings measured to finished surfaces