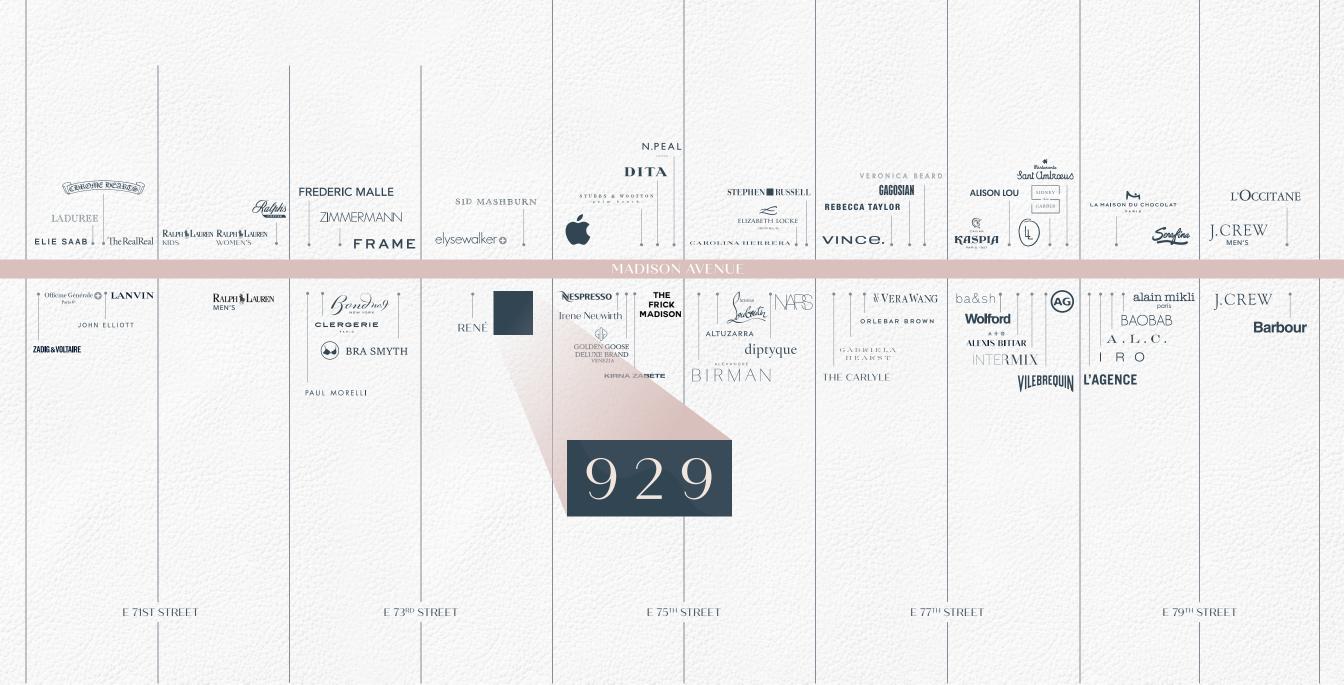

# 929 MADISON AVENUE

#### 929 Madison Avenue

929 Madison Avenue is a three level retail space with great presence on Madison Avenue. It's located between 73rd and 74th Streets, in the desirable 70's corridor. The space is surrounded some the world's greatest retailers catering to the affluent residents and tourists.

The space has natural light on the Ground Floor and Second Floor facing Madison. The rear of the ground floor has a dramatic two level space with a large skylight.

The neighborhood is known for its reowned and prestigious co-tenancy and includes the most luxurious and storied global brands and cultural centers.

# AREA MAP