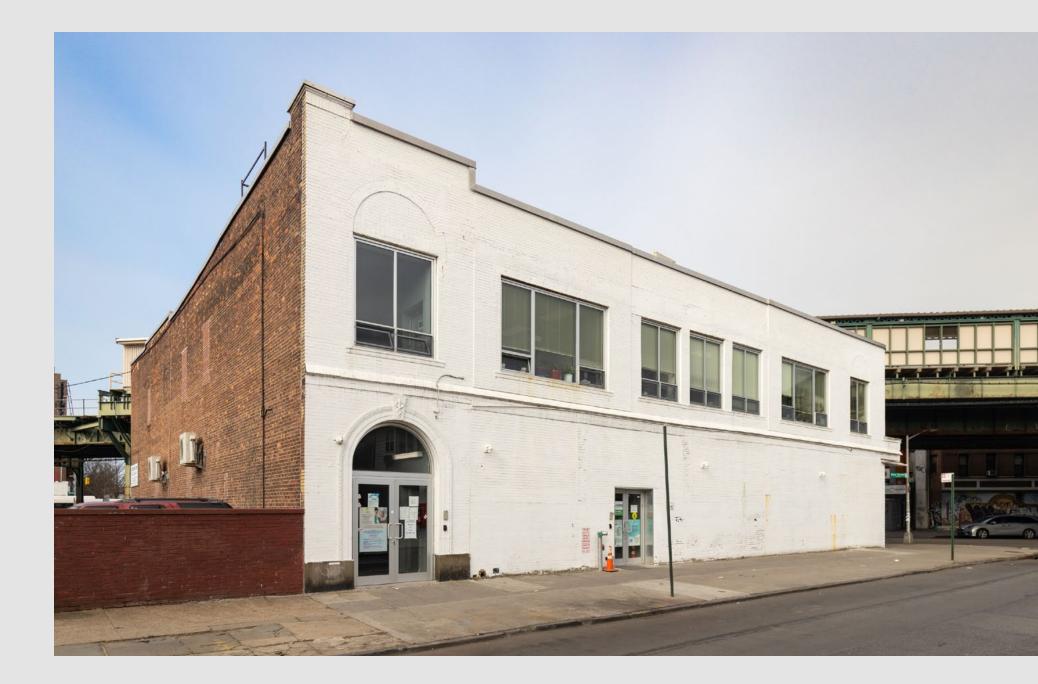

# 8501 NEW UTRECHT AVENUE

RIPCO Investment Sales has been exclusively retained to arrange for the sale of 8501 New Utrecht Avenue in the Bensonhurst neighborhood of Brooklyn, New York.

This is a rarely-available two-story corner retail building spanning 10,350 GSF and offering over 220 feet of prime corner retail frontage of which 131 feet is along the busy New Utrecht Avenue commanding rents north of \$50/SF.

8501 New Utrecht Avenue is a truly unique commercial asset offering excellent inplace income with immediate upside in an unbeatable location.