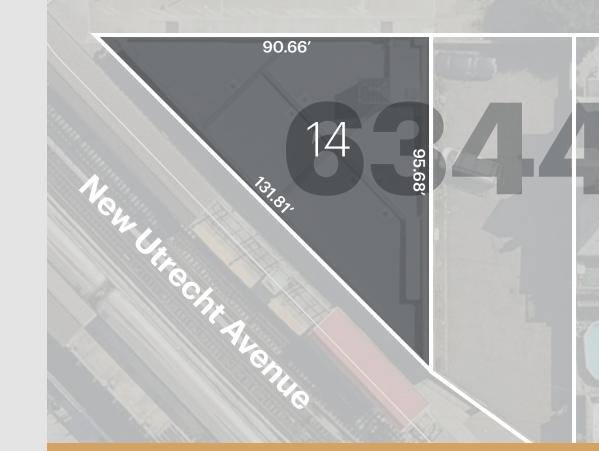

## 13,500 GSF

**Building Size** Includes 4,500 SF Finished Lower Level

4,500 SF Corner Lot Footprint

**222 FEET** Total Retail Frontage 131 Feet Along Utrecht Av

**\$450,000 In-Place NOI** \$550,000 Pro-forma NOI