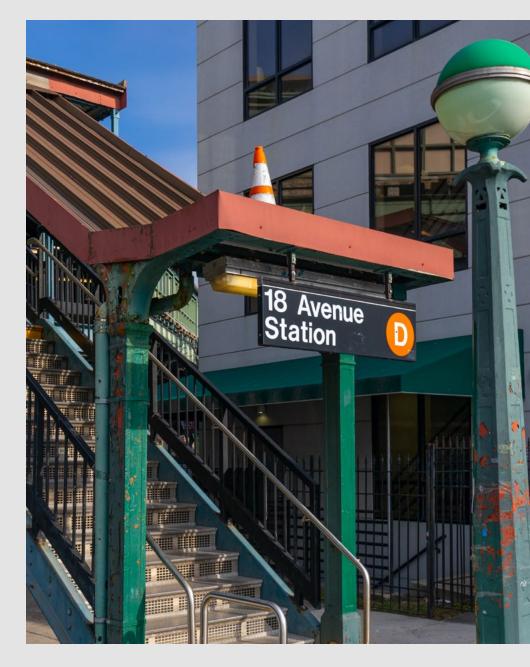

8501 New Utrecht Avenue benefits from excellent location and connectivity via public transit. The property is adjacent to the 18th Avenue D train station as well as B1 & B8 bus stops. Marshalls, CVS, Starbucks, Chase and Santander Bank are all within 1-2 blocks of the property, with many national retailers, and local supermarkets, bars and cafes in the immediate vicinity.