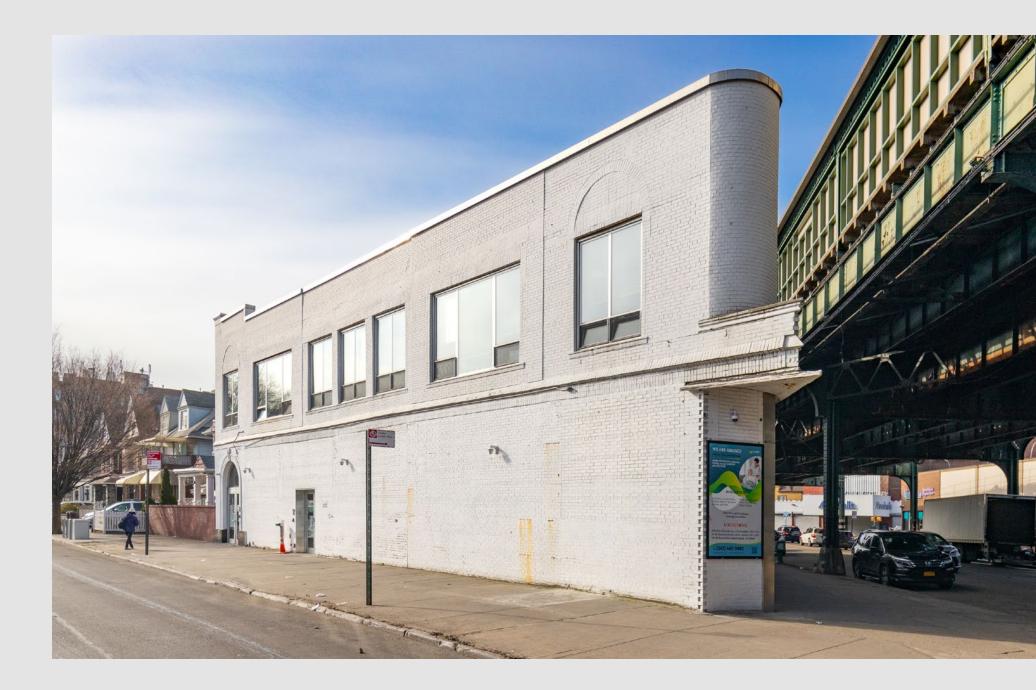

# 8501 NEW UTRECHT AVENUE

RIPCO Investment Sales has been exclusively retained to arrange for the sale of 8501 New Utrecht Avenue in the Bensonhurst neighborhood of Brooklyn, New York.

This is a rarely-available two-story corner retail building spanning 10,350 GSF and offering over 220 feet of prime corner retail frontage of which 131 feet is along the busy New Utrecht Avenue commanding rents north of \$50/SF.

8501 New Utrecht Avenue benefits from excellent location and connectivity via public transit. The property is adjacent to the 18th Avenue D train station as well as B1 & B8 bus stops. Marshalls, CVS, Starbucks, Chase and Santander Bank are all within 1-2 blocks of the property, with many national retailers, and local supermarkets, bars and cafes in the immediate vicinity.