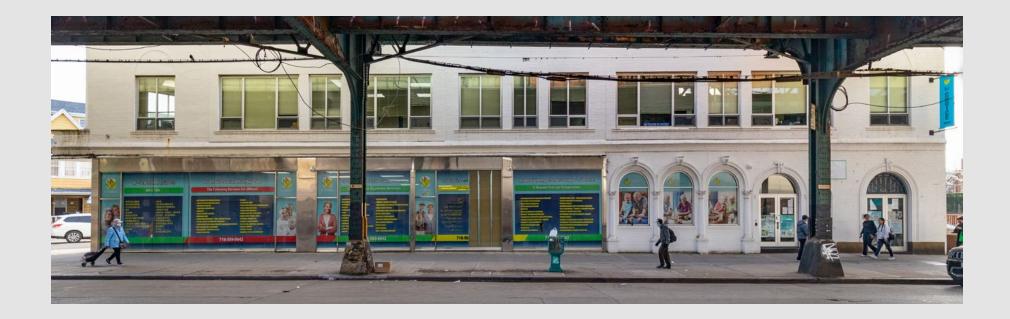

# 8501 NEW UTRECHT AVENUE

RIPCO Investment Sales has been exclusively retained to arrange for the sale of 8501 New Utrecht Avenue in the Bensonhurst neighborhood of Brooklyn, New York.

This is a rarely-available two-story corner retail building spanning 10,350 GSF and offering over 220 feet of prime corner retail frontage of which 131 feet is along the busy New Utrecht Avenue commanding rents north of \$50/SF.

8501 New Utrecht Avenue benefits from excellent location and connectivity via public transit. The property is adjacent to the 18th Avenue D train station as well as B1 & B8 bus stops. Marshalls, CVS, Starbucks, Chase and Santander Bank are all within 1-2 blocks of the property, with many national retailers, and local supermarkets, bars and cafes in the immediate vicinity.