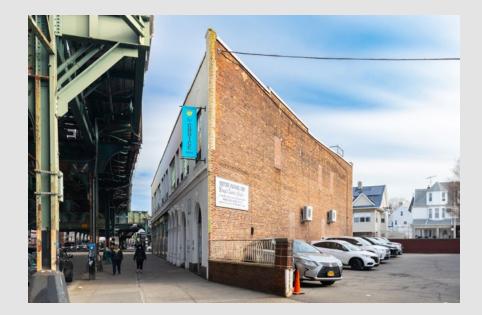

# 8501 NEW UTRECHT AVENUE

RIPCO Investment Sales has been exclusively retained to arrange for the sale of 8501 New Utrecht Avenue in the Bensonhurst neighborhood of Brooklyn, New York.

This is a rarely-available two-story corner retail building spanning 10,350 GSF and offering over 220 feet of prime corner retail frontage of which 131 feet is along the busy New Utrecht Avenue commanding rents north of \$50/SF.

Both floors of this fully-renovated asset have been leased to a single tenant, occupying 9,000 SF above-grade and generating roughly \$450,000 net annually. The lease carries 3% annual rent increases and a 3-year renewal option upon 2026 expiration. The fully-finished 4,500 SF lower level is currently vacant, with an option to lease it back to the ownership. This may add an additional ~\$100,000 in NOI or allow a business owner to occupy the space, while benefiting from strong cashflow from the tenant above.