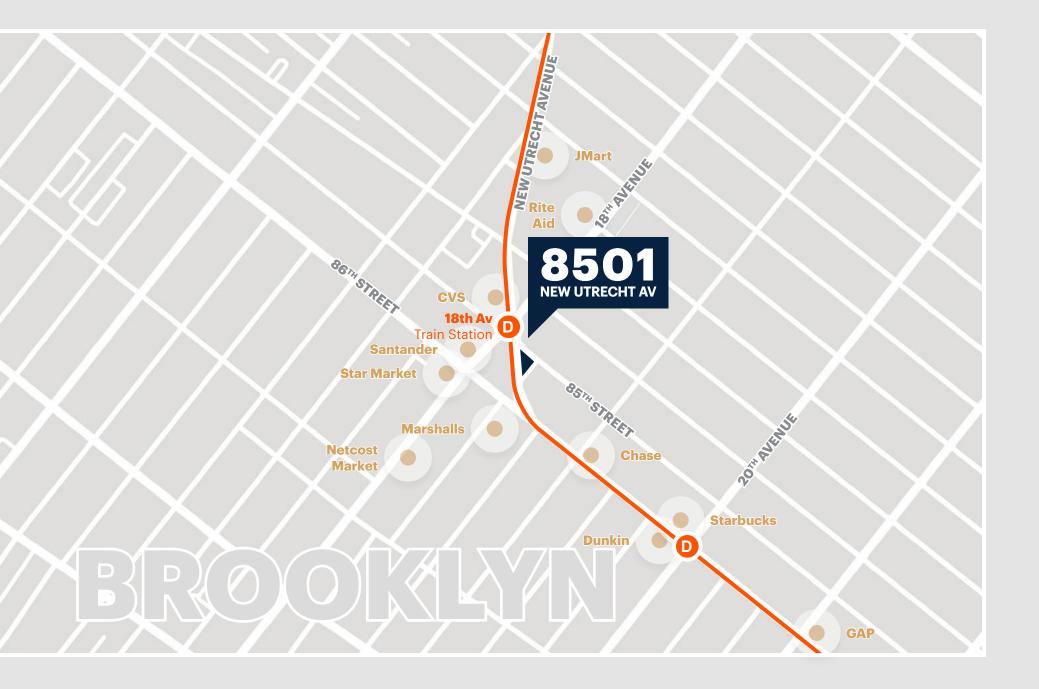

# 8501 NEW UTRECHT AVENUE

RIPCO Investment Sales has been exclusively retained to arrange for the sale of 8501 New Utrecht Avenue in the Bensonhurst neighborhood of Brooklyn, New York.

This is a rarely-available two-story corner retail building spanning 10,350 GSF and offering over 220 feet of prime corner retail frontage of which 131 feet is along the busy New Utrecht Avenue commanding rents north of \$50/SF.

8501 New Utrecht Avenue benefits from excellent location and connectivity via public transit. The property is adjacent to the 18th Avenue D train station as well as B1 & B8 bus stops. Marshalls, CVS, Starbucks, Chase and Santander Bank are all within 1-2 blocks of the property, with many national retailers, and local supermarkets, bars and cafes in the immediate vicinity.