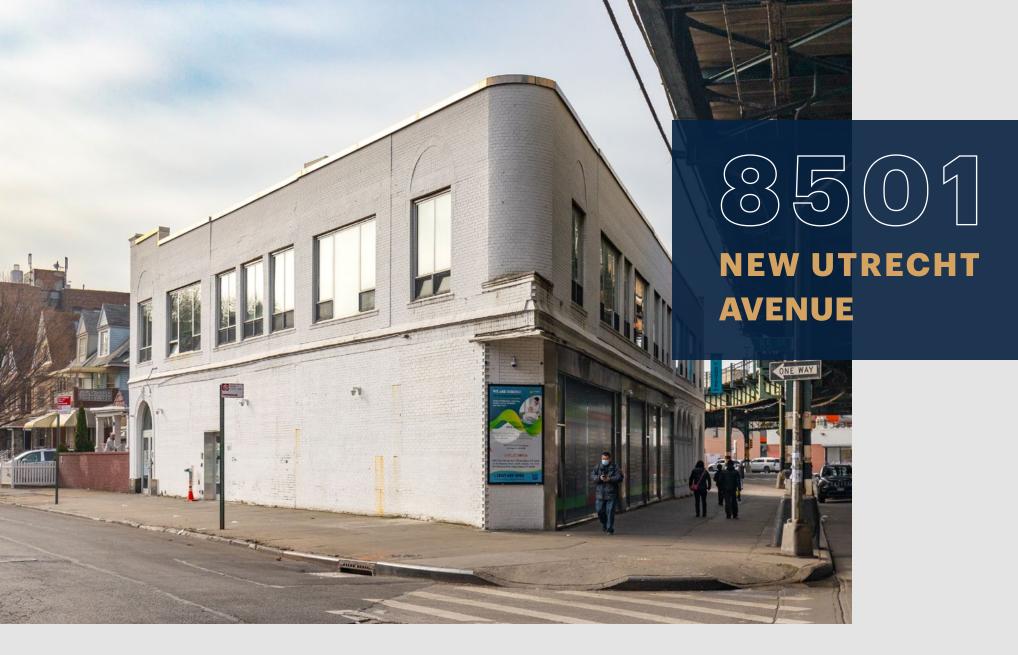

### FULLY-RENOVATED 13,500 GSF RETAIL BUILDING WITH UPSIDE & END-USER POTENTIAL

Bensonhurst, Brooklyn

# 8501 NEW UTRECHT AVENUE

RIPCO Investment Sales has been exclusively retained to arrange for the sale of 8501 New Utrecht Avenue in the Bensonhurst neighborhood of Brooklyn, New York.

This is a rarely-available two-story corner retail building spanning 10,350 GSF and offering over 220 feet of prime corner retail frontage of which 131 feet is along the busy New Utrecht Avenue commanding rents north of \$50/SF.

Both floors of this fully-renovated asset have been leased to a single tenant, occupying 9,000 SF above-grade and generating roughly \$450,000 net annually. The lease carries 3% annual rent increases and a 3-year renewal option upon 2026 expiration. The fully-finished 4,500 SF lower level is currently vacant, with an option to lease it back to the ownership. This may add an additional ~\$100,000 in NOI or allow a business owner to occupy the space, while benefiting from strong cashflow from the tenant above.