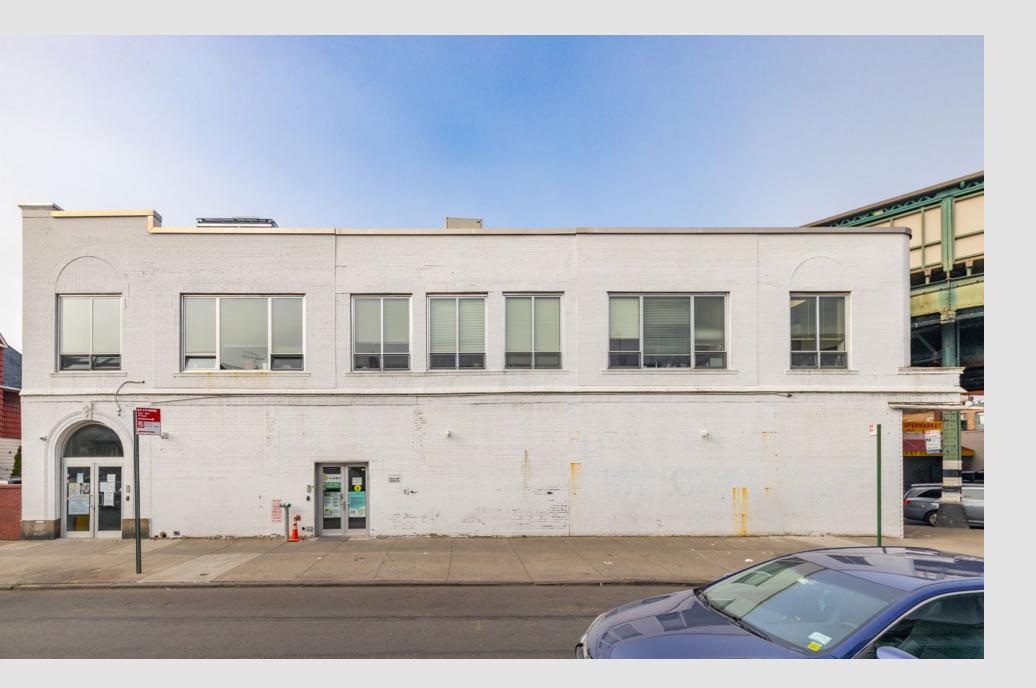

# 8501 NEW UTRECHT AVENUE

RIPCO Investment Sales has been exclusively retained to arrange for the sale of 8501 New Utrecht Avenue in the Bensonhurst neighborhood of Brooklyn, New York.

This is a rarely-available two-story corner retail building spanning 10,350 GSF and offering over 220 feet of prime corner retail frontage of which 131 feet is along the busy New Utrecht Avenue commanding rents north of \$50/SF.

Both floors of this fully-renovated asset have been leased to a single tenant, occupying 9,000 SF above-grade and generating roughly \$450,000 net annually. The lease carries 3% annual rent increases and a 3-year renewal option upon 2026 expiration. The fully-finished 4,500 SF lower level is currently vacant, with an option to lease it back to the ownership. This may add an additional ~\$100,000 in NOI or allow a business owner to occupy the space, while benefiting from strong cashflow from the tenant above.