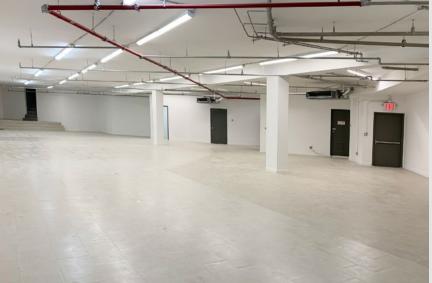

Both floors of this fully-renovated asset have been leased to a single tenant, occupying 9,000 SF above-grade and generating roughly \$450,000 net annually. The lease carries 3% annual rent increases and a 3-year renewal option upon 2026 expiration. The fully-finished 4,500 SF lower level is currently vacant, with an option to lease it back to the ownership. This may add an additional ~\$100,000 in NOI or allow a business owner to occupy the space, while benefiting from strong cashflow from the tenant above.