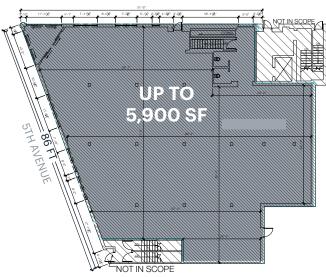

#### **GROUND FLOOR**

#### SIZE

Ground Floor 5,900 SF\*
Lower Level 3,700 SF
\*Divisible