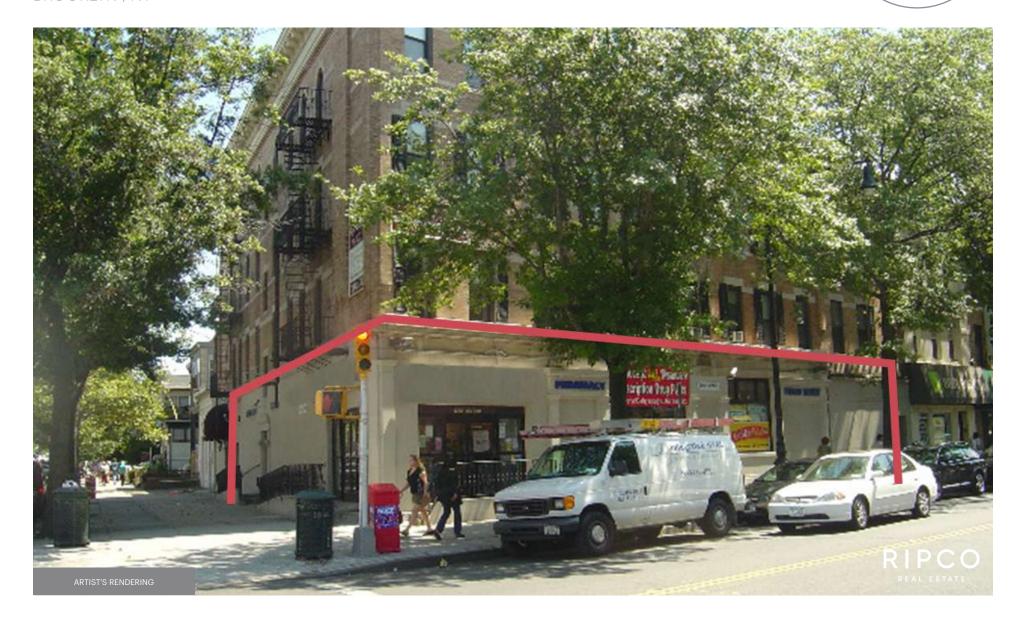

# **7501 FIFTH AVENUE**

SEC Fifth Avenue and Bay Ridge Parkway

**BAY RIDGE** 

BROOKLYN | NY

#### **LOCATION**

SEC Fifth Avenue and Bay Ridge Parkway

#### **FRONTAGE**

Fifth Avenue 86 FT

#### **STATUS**

Formerly Rite Aid

#### **COMMENTS**

Great corner location with amazing frontage in the heart of Bay Ridge, Brooklyn

Divisions possible

2 blocks from 77th street R train