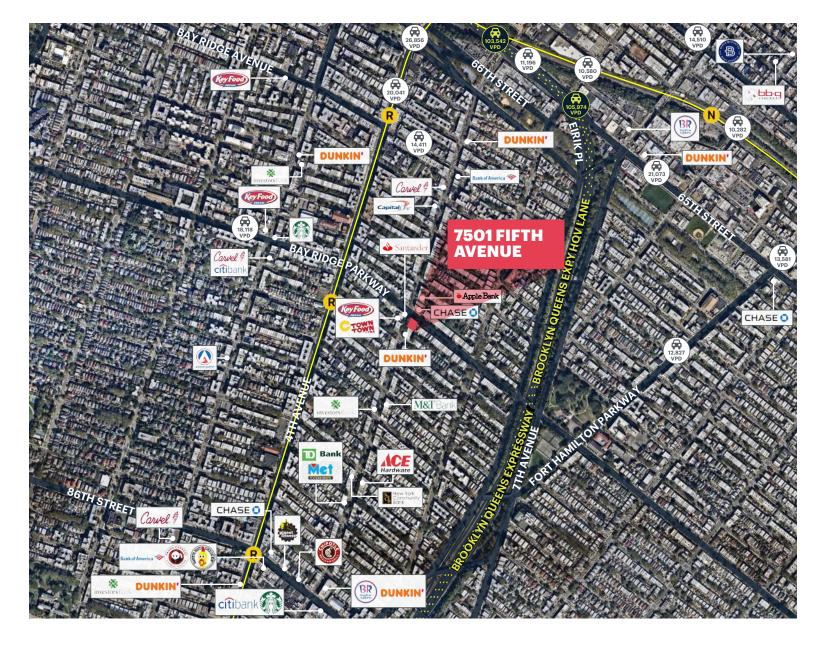

#### **NEIGHBORS**

Chase Bank, Apple Bank, Santander Bank, Dunkin Donuts, Food Emporium

# **AREA RETAIL**