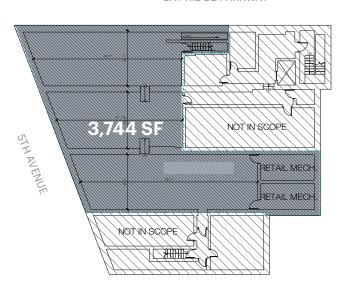

#### **LOWER LEVEL**

**BAY RIDGE PARKWAY** 

#### SIZE

Ground Floor 5,900 SF\*
Lower Level 3,700 SF
\*Divisible