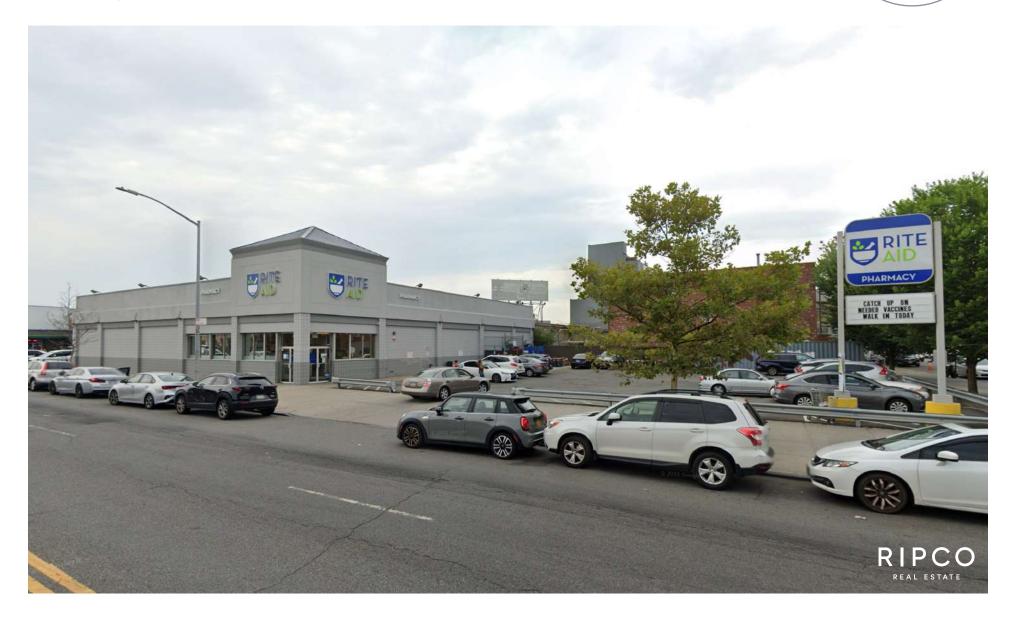

# **5901 BAY PARKWAY**

Northeast Corner of 60th Street

**BENSONHURST** 

BROOKLYN | NY

10,200 SF
Building For Lease
+ Parking Lot

#### **GROUND FLOOR**

**LOCATION** 

Northeast Corner of 60th Street

SIZE

Ground Floor 10,200 SF

Lot 20,000 SF

**FRONTAGE** 

Bay Parkway 100 FT

**CEILING HEIGHTS** 

Ground Floor 11 FT

**STATUS** 

Currently Rite Aid

**POSSESSION** 

June 2025

**TERM** 

TBD

**RENT** 

TBD

**NEIGHBORS** 

Kalko Medical center, National

Wholesale Liquidators

**COMMENTS** 

Parking for 20 cars