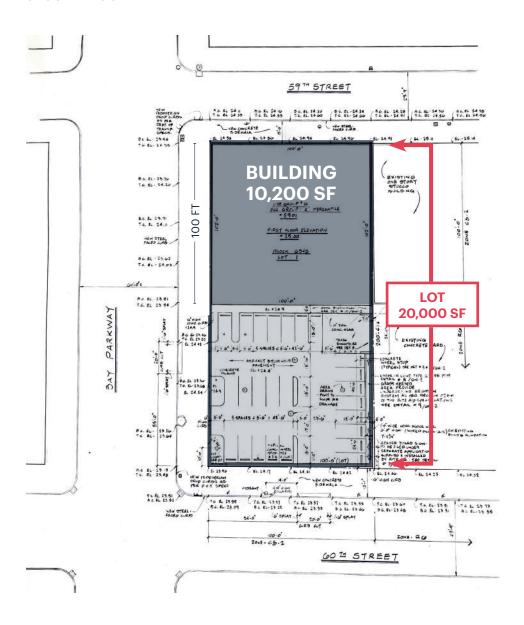

#### **GROUND FLOOR**

**LOCATION** 

Northeast Corner of 60th Street

SIZE

Ground Floor 10,200 SF

Lot 20,000 SF

**FRONTAGE** 

Bay Parkway 100 FT

**RENT** 

TBD

**NEIGHBORS** 

Kalko Medical center, National

Wholesale Liquidators

**COMMENTS** 

Parking for 20 cars