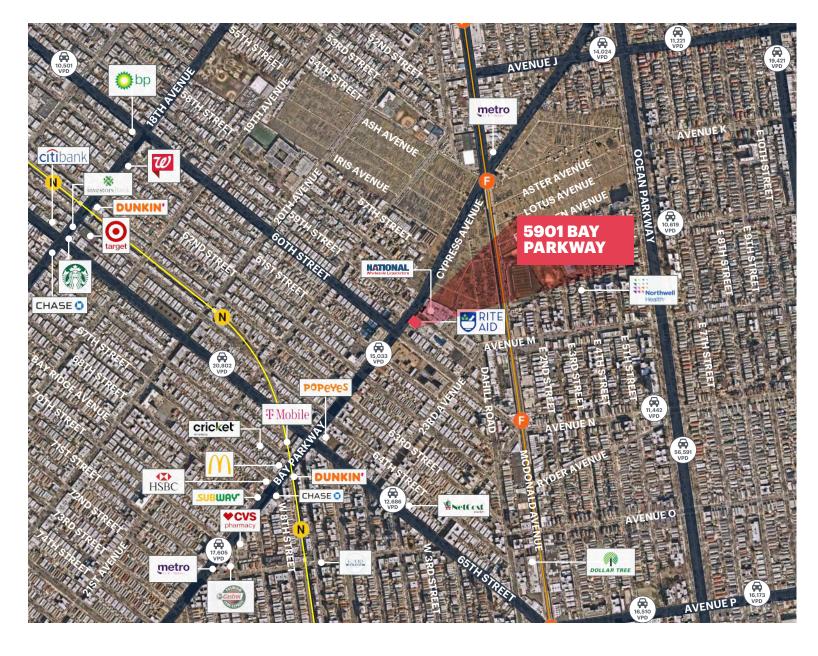

HURST** 

BROOKLYN | NY

10,200 SF
Building For Lease
+ Parking Lot



# **SPACE DETAILS**

#### **GROUND FLOOR**



**LOCATION** 

Northeast Corner of 60th Street

SIZE

Ground Floor 10,200 SF

Lot 20,000 SF

**FRONTAGE** 

Bay Parkway 100 FT

**CEILING HEIGHTS** 

Ground Floor 11 FT

**STATUS** 

Currently Rite Aid

**POSSESSION** 

June 2025

**TERM** 

TBD

**RENT** 

TBD

**NEIGHBORS** 

Kalko Medical center, National

Wholesale Liquidators

**COMMENTS** 

Parking for 20 cars

#### **TRANSPORTATION**

2021 Ridership Report

| Avenue N | <b>(</b> | Bay Parkway | <b>(</b> |
|----------|----------|-------------|----------|
| Annual   | 416,424  | Annual      | 186,383  |
| Weekday  | 1,528    | Weekday     | 684      |
| Weekend  | 440      | Weekend     | 197      |

# **AREA RETAIL**



# CONTACT EXCLUSIVE AGENTS

### **RICHARD SENIOR**

rsenior@ripcony.com 718.233.6565

# **ESTHER BUKAI**

ebukai@ripcony.com 718.233.6565