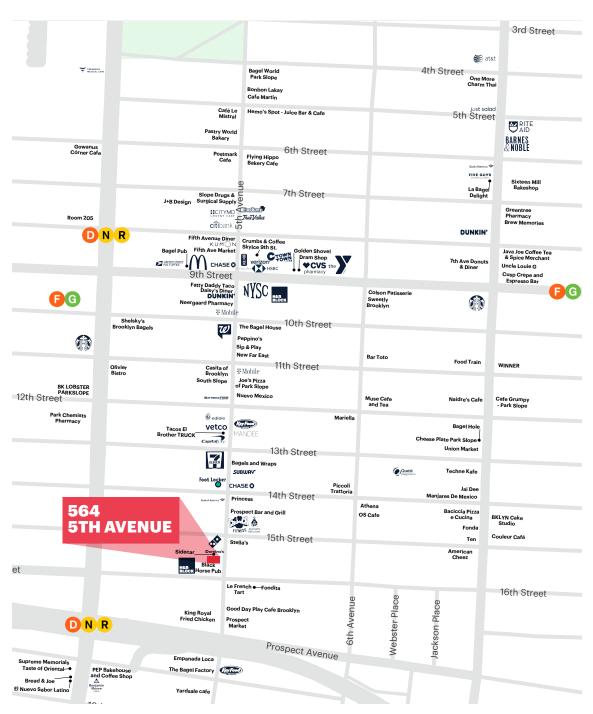

# **AREA RETAIL**

#### **NEIGHBORS**

Diamond Braces, Chase Bank, Bank Of America, Sherwin Williams, Crunch Fitness, Harbor Fitness, Capital One, 7-Eleven