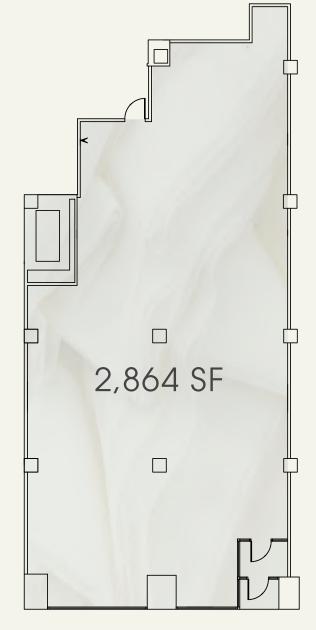

# Suite 102A

Ground Floor: 2,864 SF 38 FT 11 IN frontage on West 57th Street 20 FT Ceiling Height Currently Citizens Bank Arranged Possession

— 38 FT 11 IN —

WEST 57TH STREET