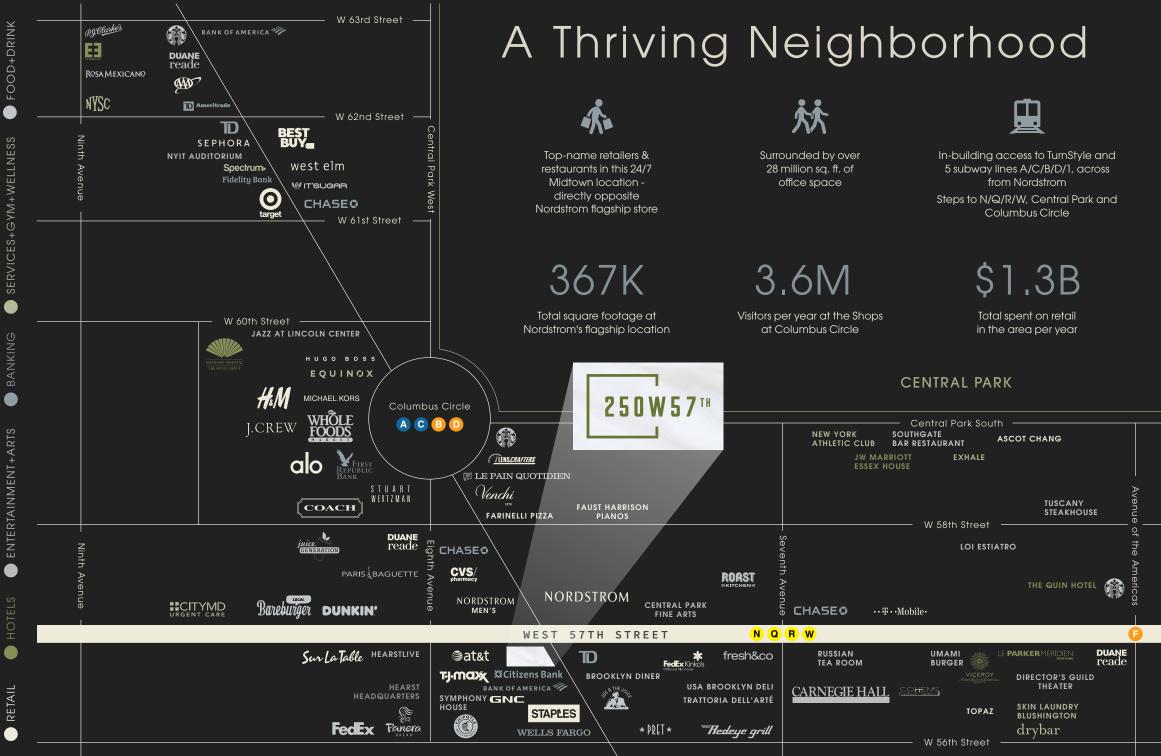

Located feet from the 59th Street - Columbus Circle Station, with 13.7M annual riders, and neighboring TJ Maxx's 57th Street corner location.

#### An Opportunity-Rich Neighborhood...

## 51.9K

Number of Residents

202K

Average daytime worker population

223K

Average daytime population

6.5M

Lincoln Center visitors per year

### 30.1K

Number of Households

Hold higher education degrees

Central Park visitors per year

50M

Times Square visitors per year

# \$192.1K

Average household income

...and a Destination for Arts, Culture, and Entertainment