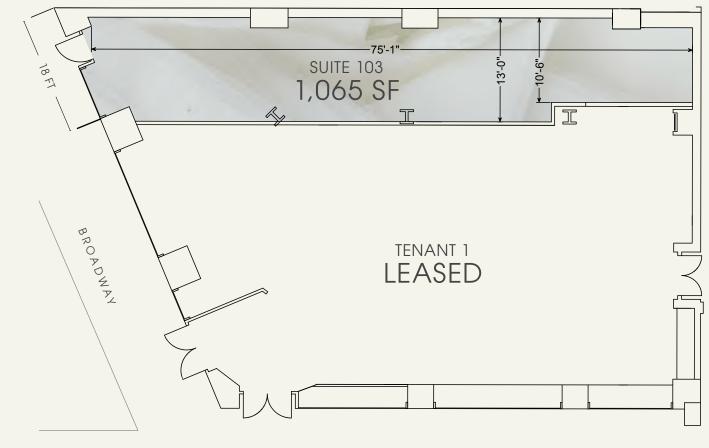

# Suite 103

# Suite 103

Ground Floor: 1,065 SF 18 FT frontage on Broadway 20 FT ceiling heights Possession Arranged

WEST 57TH STREET