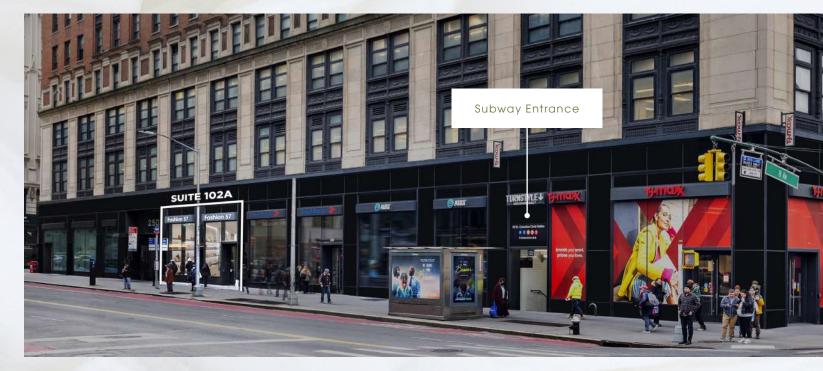

# 250W57<sup>TH</sup>

MIDTOWN | NEW YORK

An incredible opportunity to establish a dominant presence at 250 West 57th Street. Situated near Time Warner Center, Columbus Circle, and across from Nordstrom's flagship store, our portfolio offers spaces near well-known retail brands that can serve as the crown jewel of your retail portfolio.

Located feet from the 59th Street - Columbus Circle Station, with 13.7M annual riders, and neighboring TJ Maxx's 57th Street corner location.