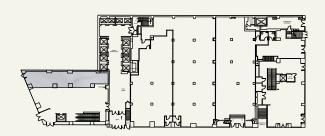

# Suite 102A

Ground Floor: 2,864 SF 38 FT 11 IN frontage on West 57th Street 20 FT Ceiling Height Currently Citizens Bank Arranged Possession

— 38 FT 11 IN —

WEST 57TH STREET

# Suite 103

Ground Floor: 1,065 SF 18 FT frontage on Broadway 20 FT ceiling heights Possession Arranged

WEST 57TH STREET