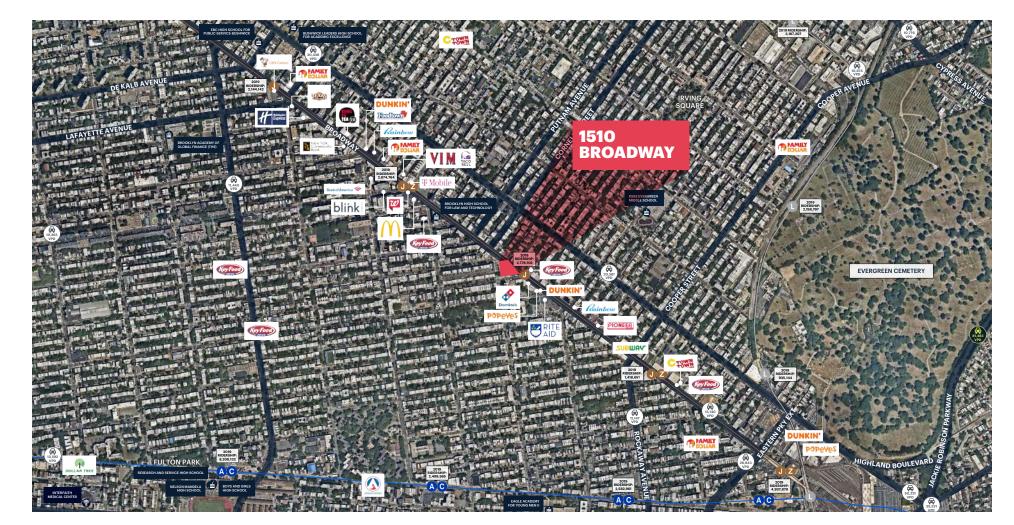

#### **NEIGHBORS**

Chipotle, Dominos, Key Food, Popeyes, Dunkin Donuts, Little Skips East

### **AREA RETAIL**