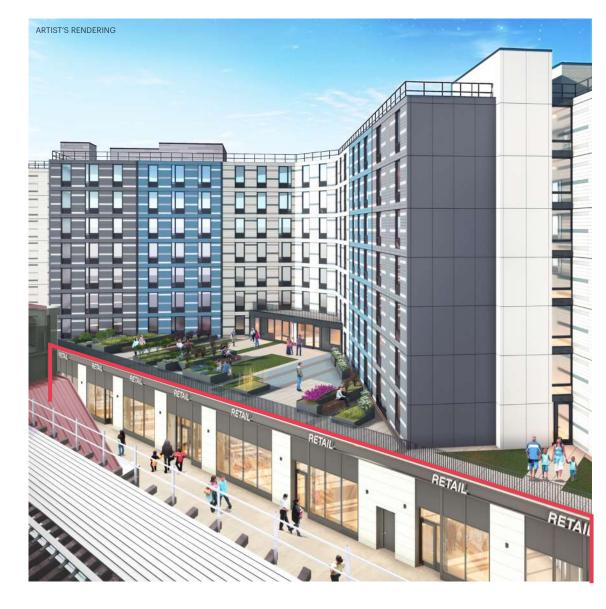

## COMMUNITY FACILITY/FITNESS/MEDICAL/ QSR/RESTAURANT-PERMITTED/STREET RETAIL

# 1510 BROADWAY

Between Hancock and Jefferson Streets

BED STUY BROOKLYN | NY

#### SIZE

6,560 SF\* Ground Floor Community Space 660 SF \*Divisible

#### **COMMENTS**

At the base of the Halsey Street J Line Clean new construction space at the base of 108 residential units